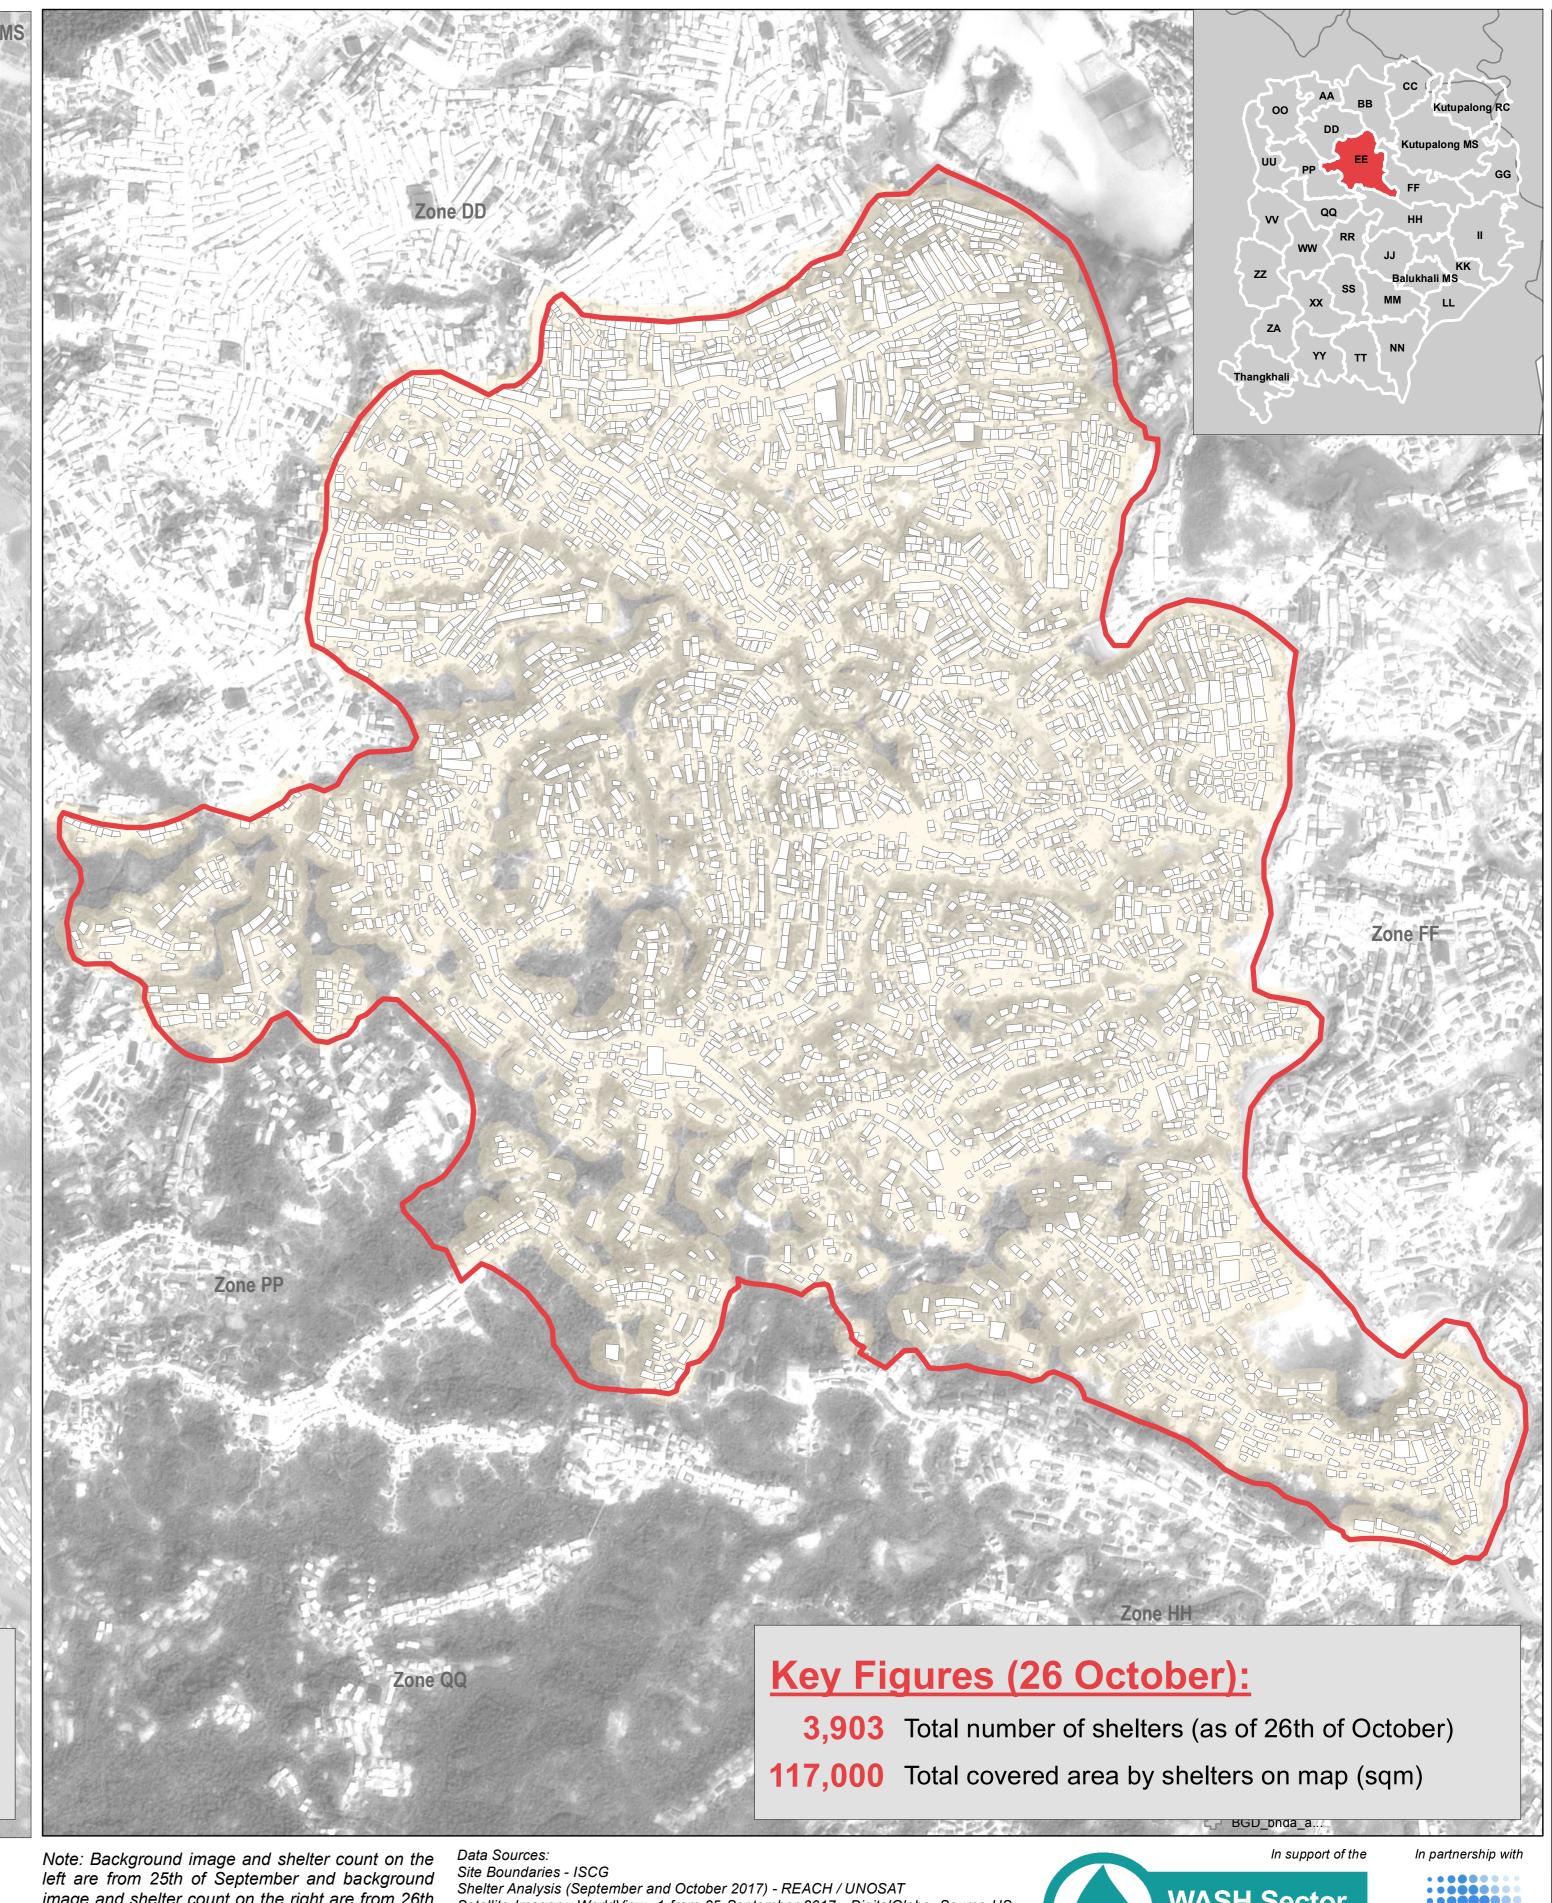

BANGLADESH - Rohingya Refugee Crisis - Cox's Bazar District

For Human Production date National Nation

For Humanitarian Purposes Only Production date: 09 November 2017

image and shelter count on the right are from 26th of October.

partners, associates or donors mentioned on this map.

Shelter Analysis (September and October 2017) - REACH / UNOSAT
Satellite Imagery: WorldView -1 from 25 September 2017, DigitalGlobe, Source US
Department of State, Humanitarian Information Unit, NextView License; Pleiades
SPOT 6/7 from 26 October 2017 ©CNES 2017 Distribution Airbus DS

Coordinate System: WGS 1984 UTM Zone 46N Projection: Transverse Mercator not warranted to be error-free and do not imply acceptance by the REACH File: reach\_bgd\_map\_Zone\_EE\_shelter\_count\_SeptOct2017\_a1 Contact: reach.mapping@impact-initiatives.org