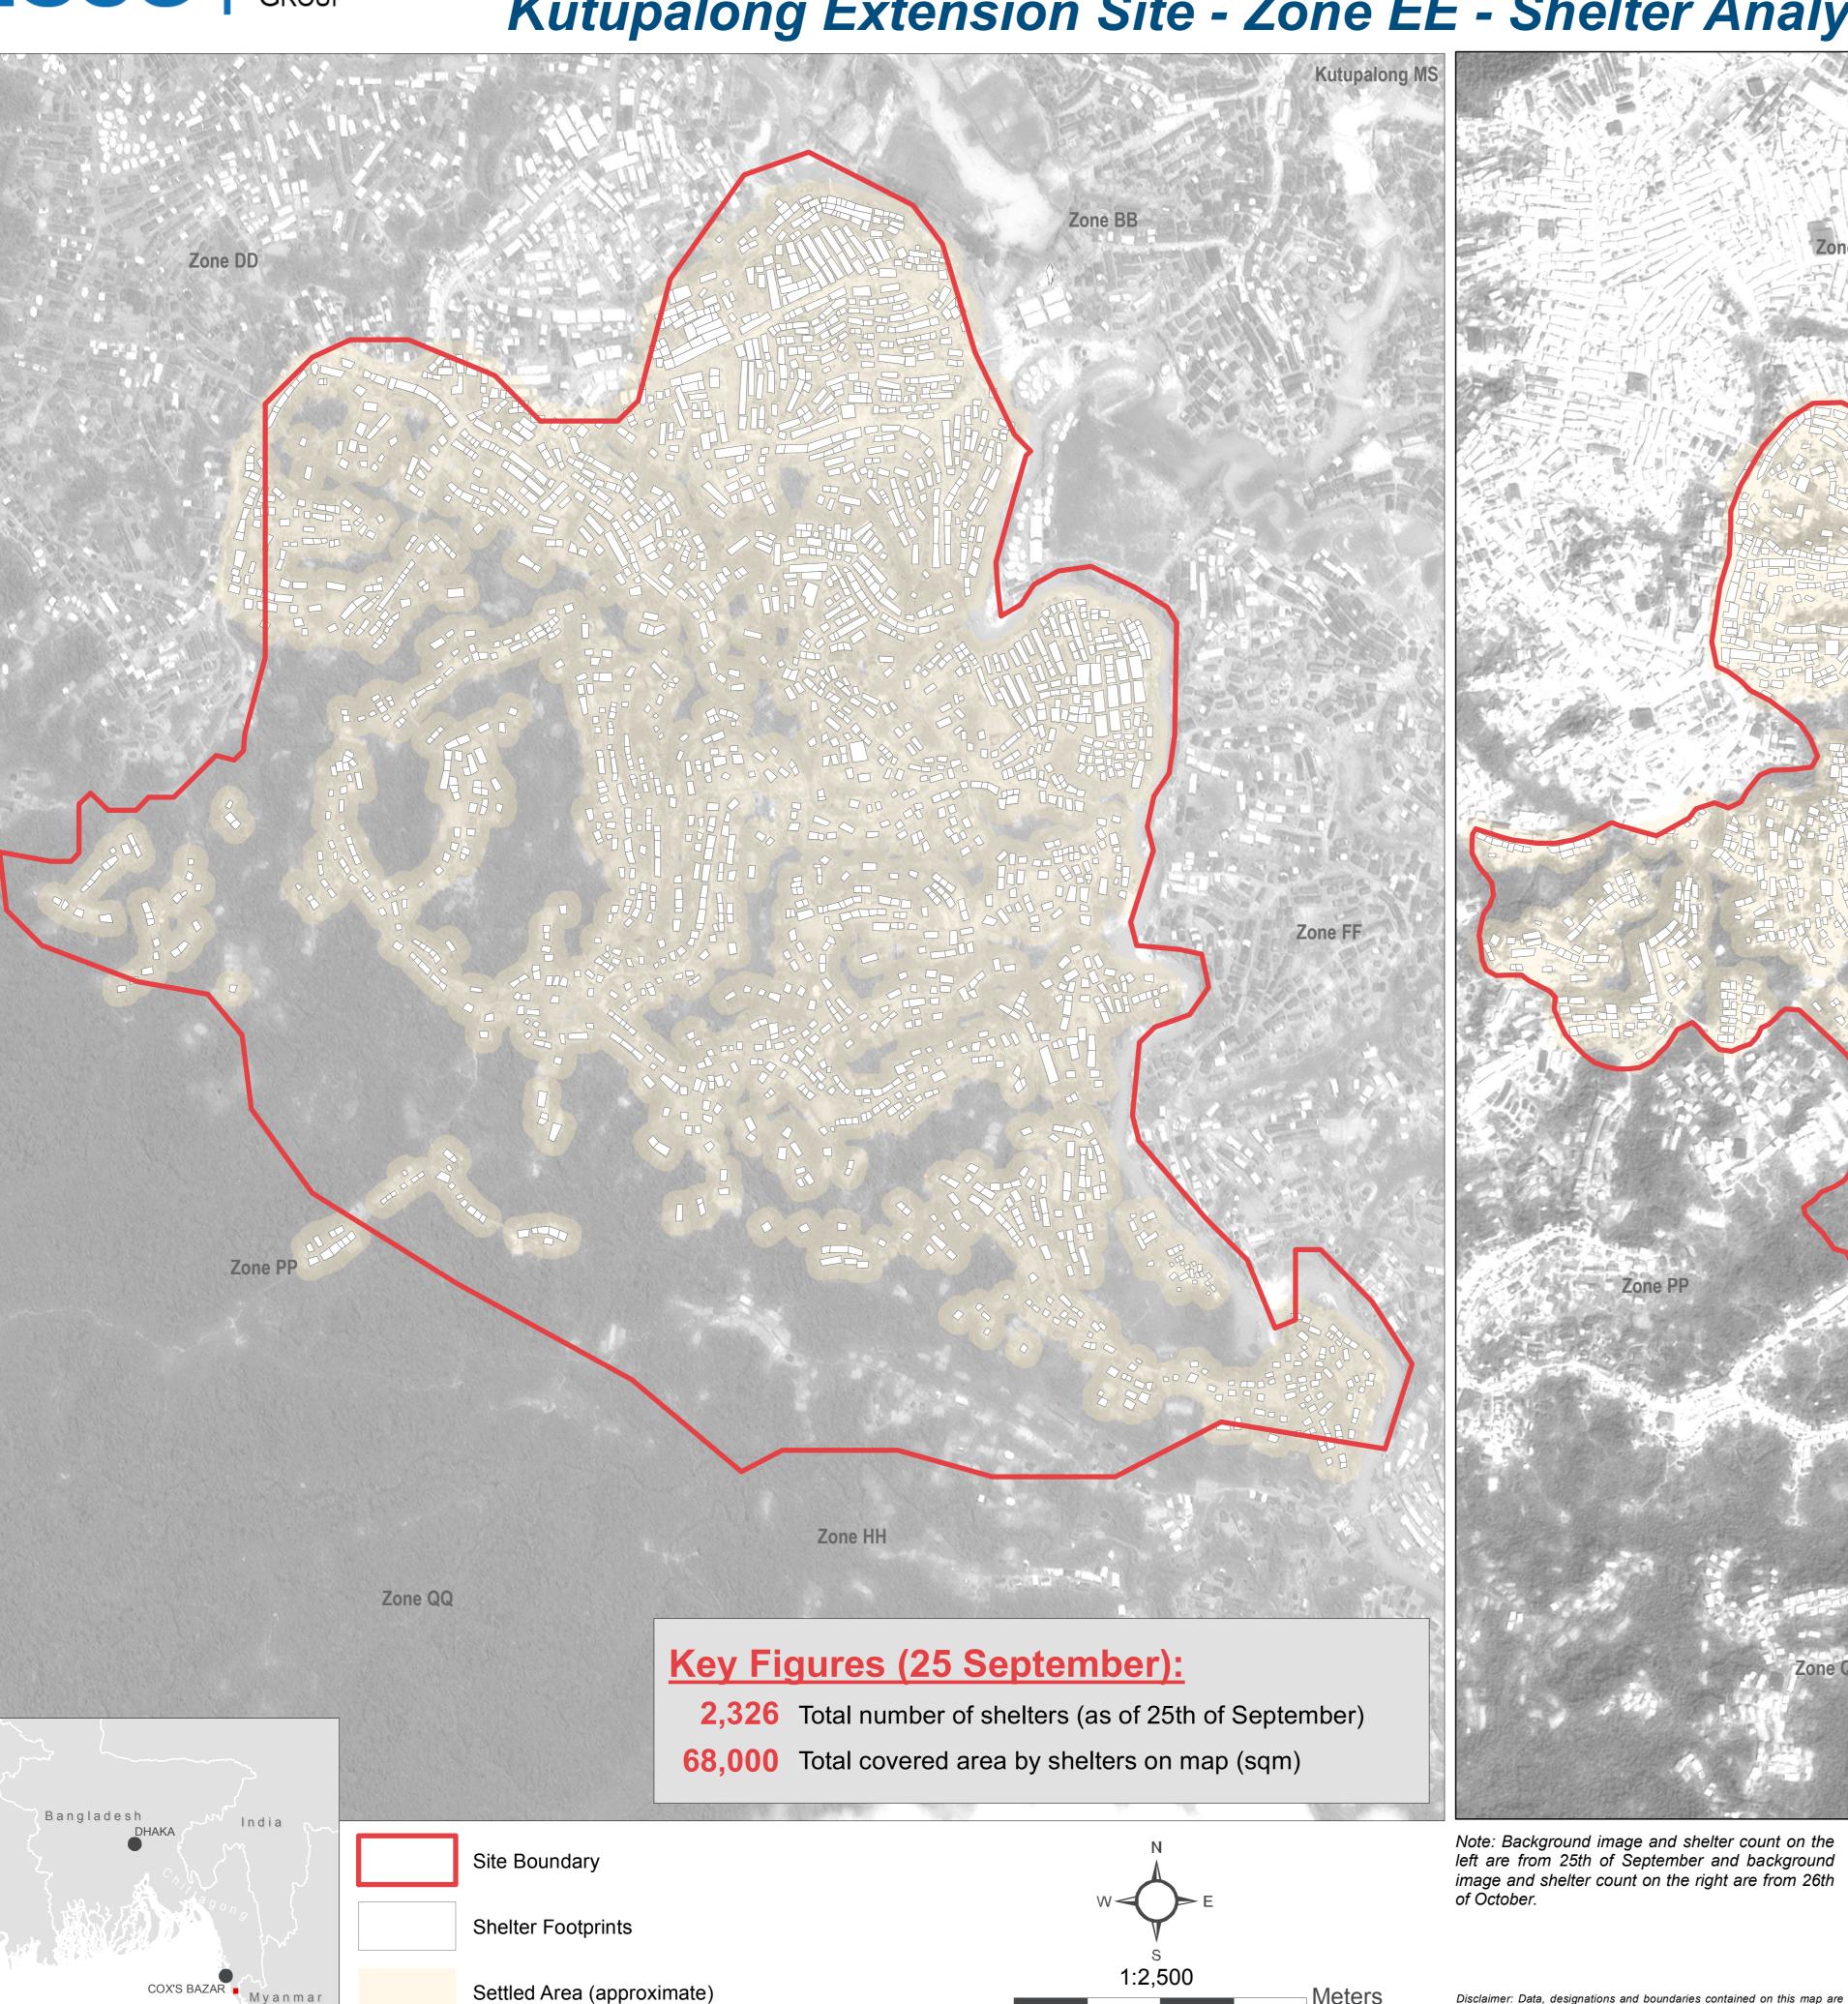

partners, associates or donors mentioned on this map.

Shelter Analysis (September and October 2017) - REACH / UNOSAT
Satellite Imagery: WorldView -1 from 25 September 2017, DigitalGlobe, Source US
Department of State, Humanitarian Information Unit, NextView License; Pleiades
SPOT 6/7 from 26 October 2017 ©CNES 2017 Distribution Airbus DS

Coordinate System: WGS 1984 UTM Zone 46N Projection: Transverse Mercator not warranted to be error-free and do not imply acceptance by the REACH File: reach\_bgd\_map\_Zone\_EE\_shelter\_count\_SeptOct2017\_a1 Contact: reach.mapping@impact-initiatives.org