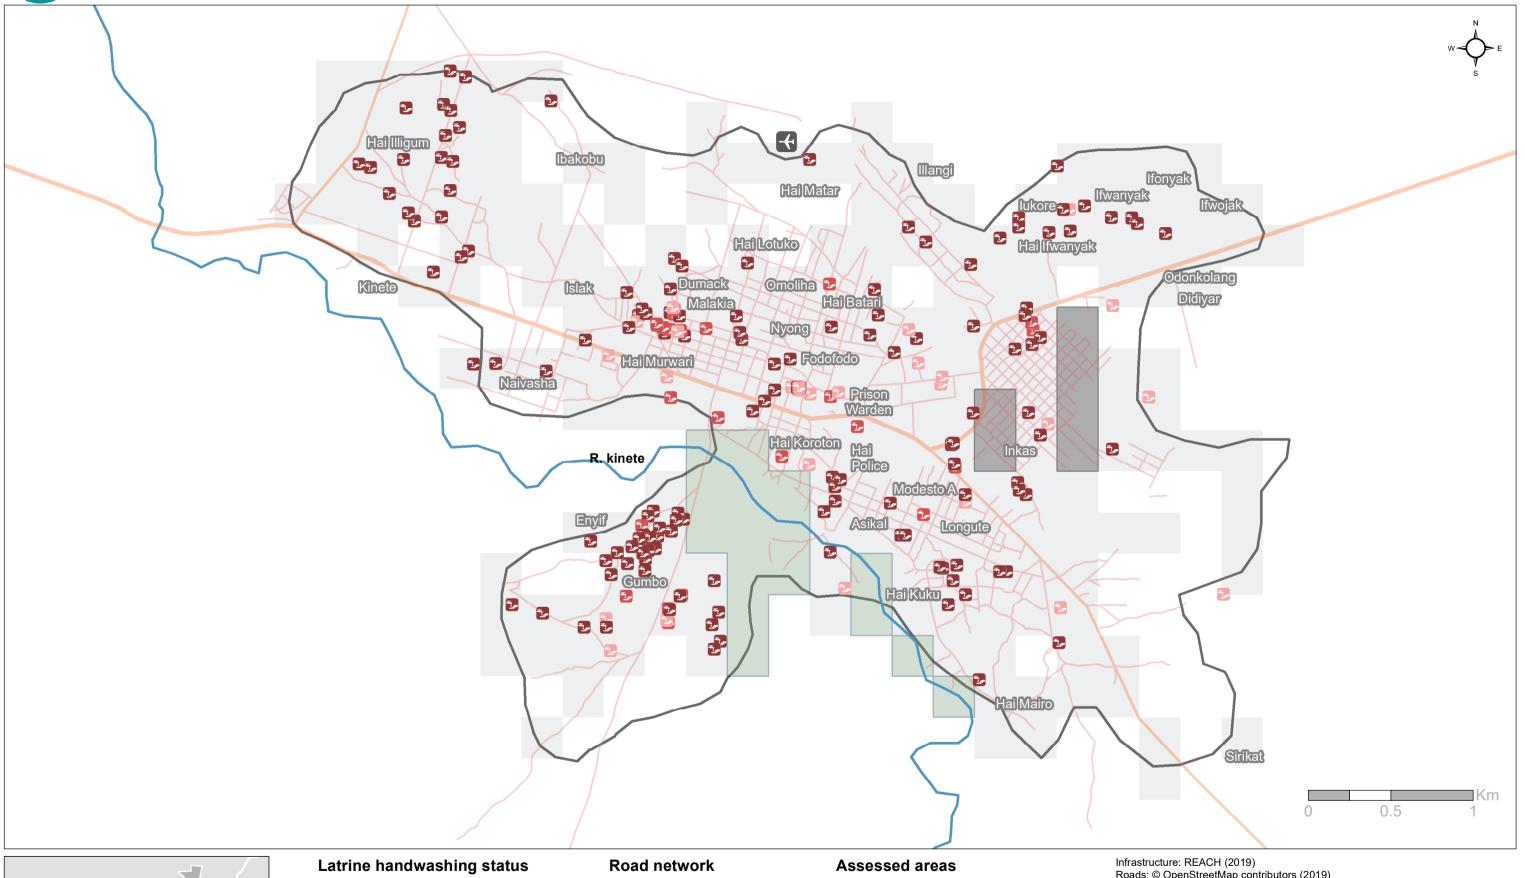

## **SOUTH SUDAN - Eastern Equatoria State, Torit County**

Torit Town latrine handwashing status - As of 20 September 2019

## No handwashing stand (142)

With water only (22)

With both water and soap (27)

## Primary roads

Secondary road

Other roads River Kinete Observed inhabited area

Swampy area Reported referred area name

Roads: © OpenStreetMap contributors (2019) Coordinate System: WGS 1984 UTM Zone 36N File: REACH\_SSD\_Map\_Torit\_Latrine\_Handwashing\_August2019 Contact: south.sudan@reach-initiative.org