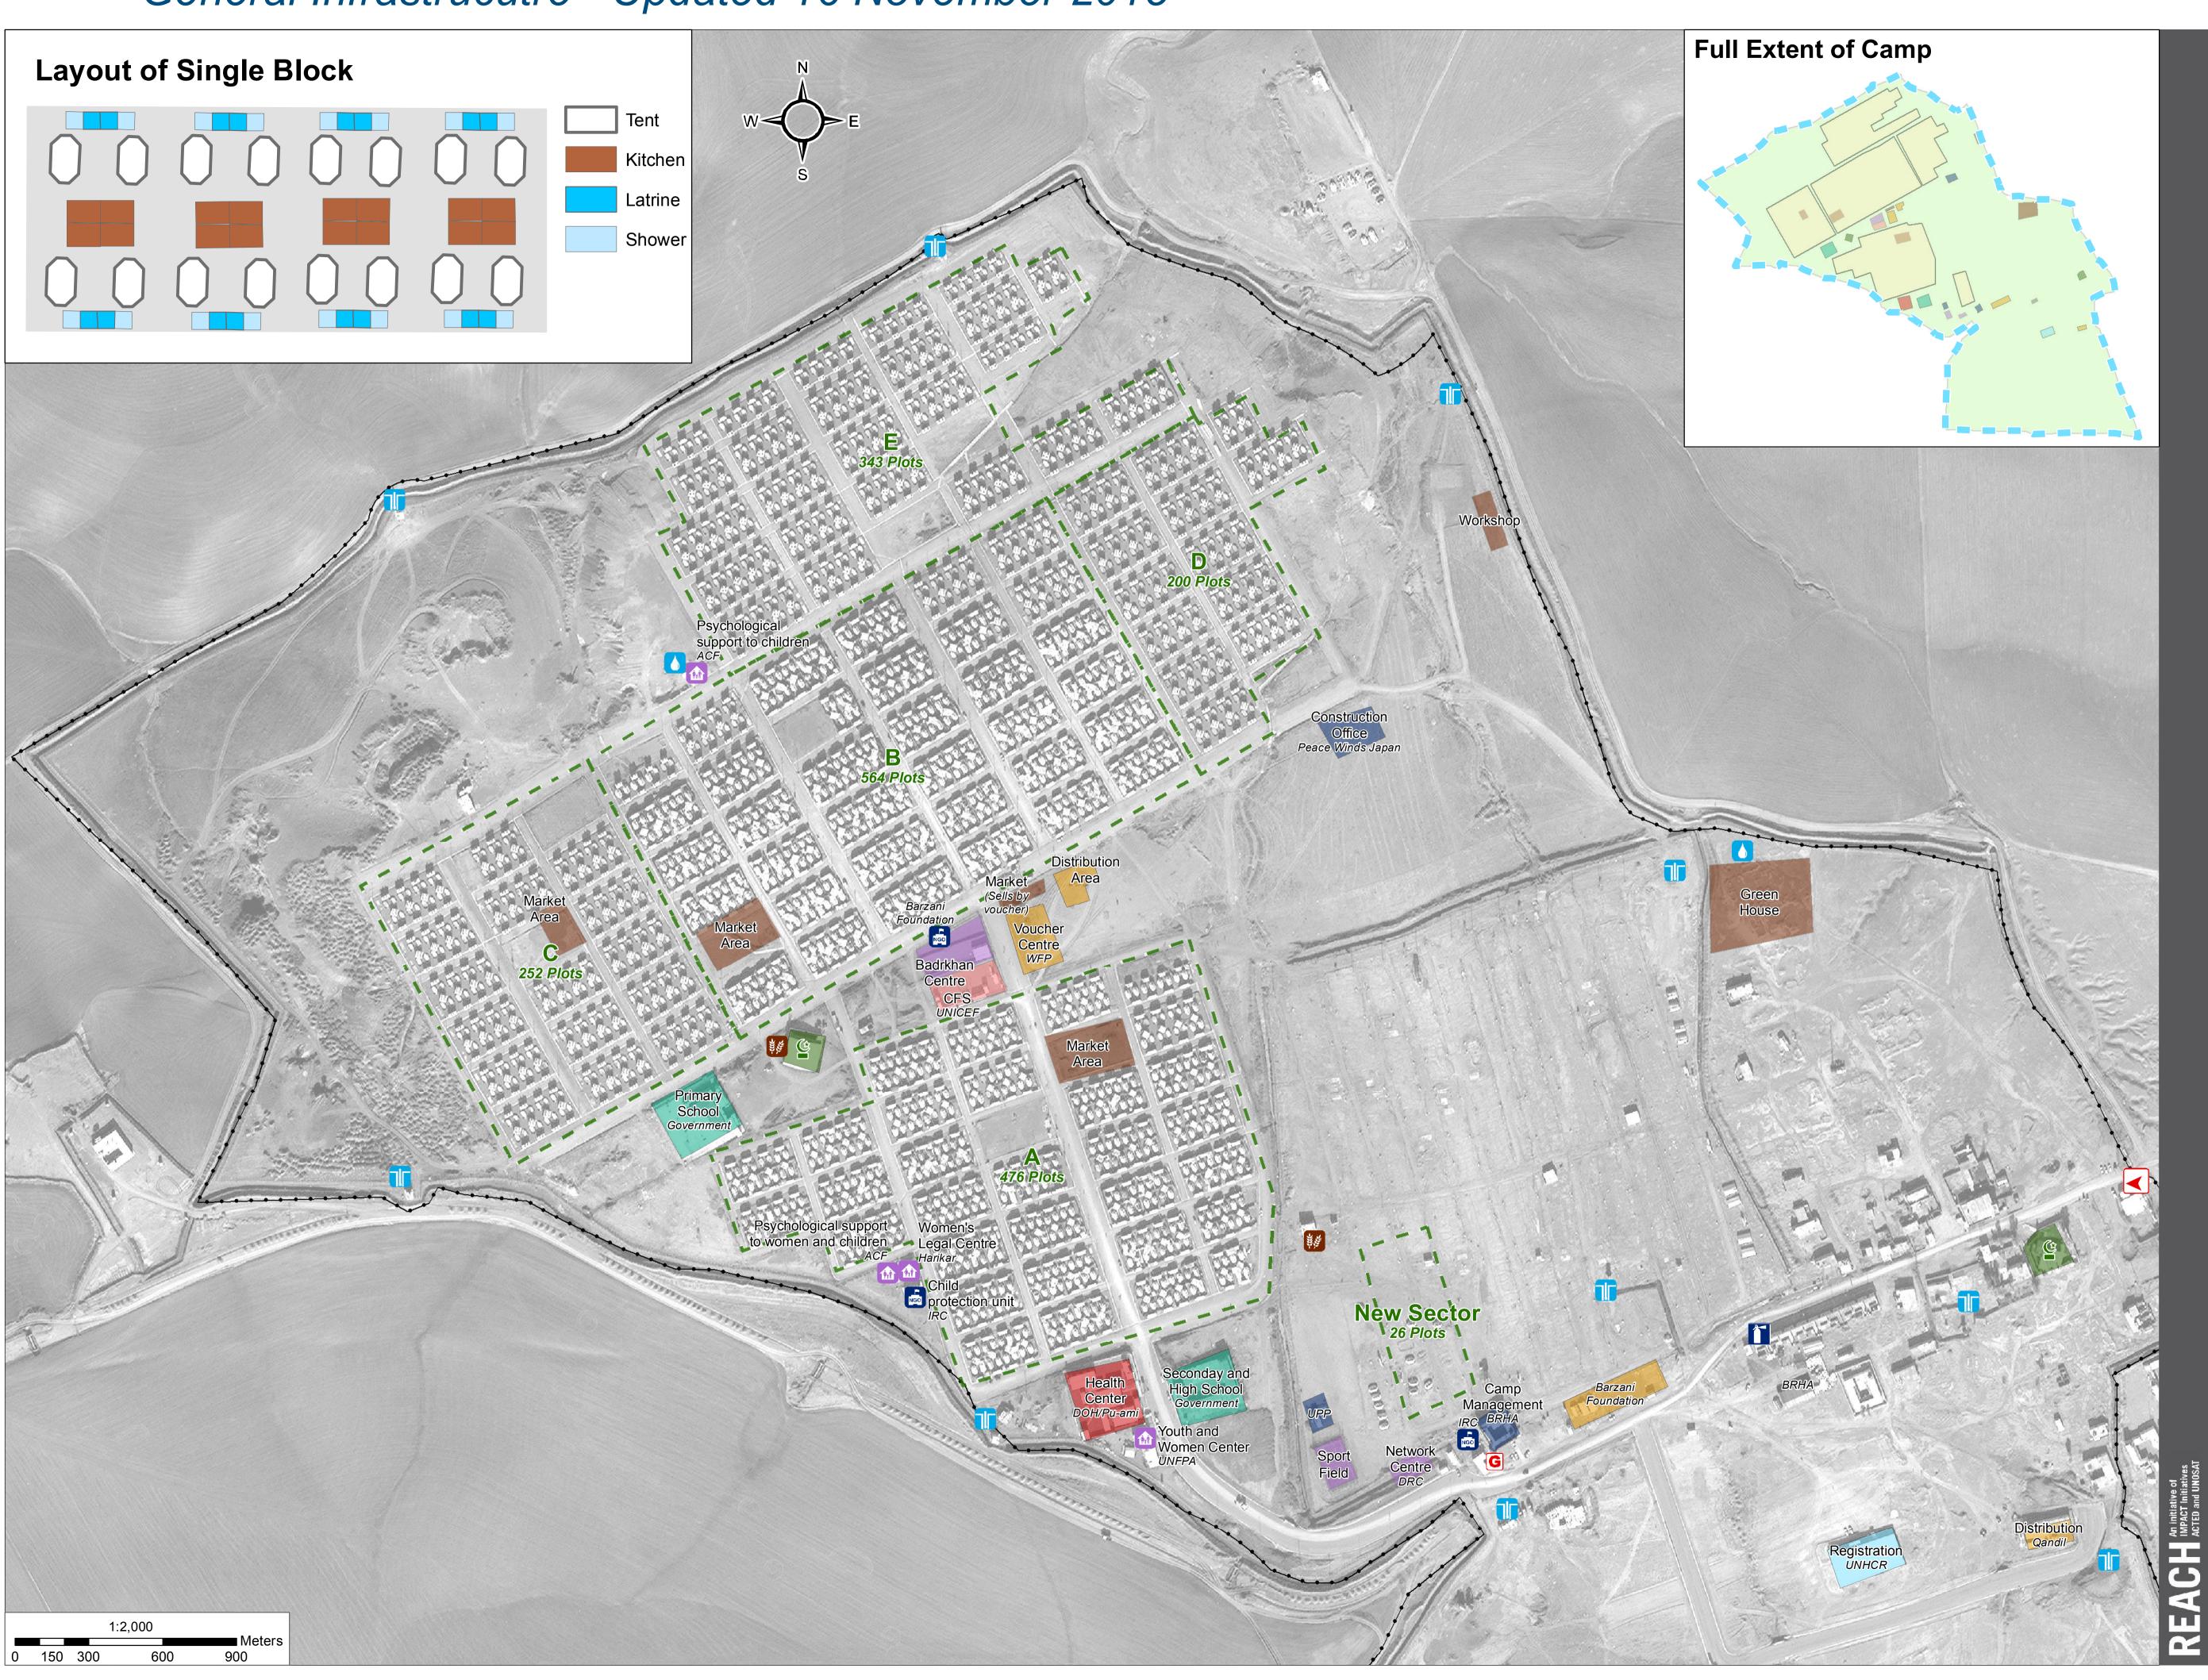

## Camp Infrastructure Delineation Sector Office Registration Distribution Education Friendly Space Mosque Community Centre Service Storage Under Construction $\mathbf{<}$ Entrance NGO Community Centre **M** Borehole Water Tank Bakery Mosque Fire Station G Generator

**GPS** Coordinates of camp location: Longitude: 43° 36' 28.235" E (43.607843) Latitude: 36° 20' 24.873" N (36.340243)

Thematic Data: 16 November 2015 - REACH Administrative boundaries: GADM Background imagery: 14/12/2014 DigitalGlobe Projection: WGS 1984 UTM Zone 38N

## IRAQ - Ninewa Governorate - Gawilan Camp General Infrastrucutre - Updated 16 November 2015

## For Humanitarian Purposes Only **Production date: 17 November 2015**