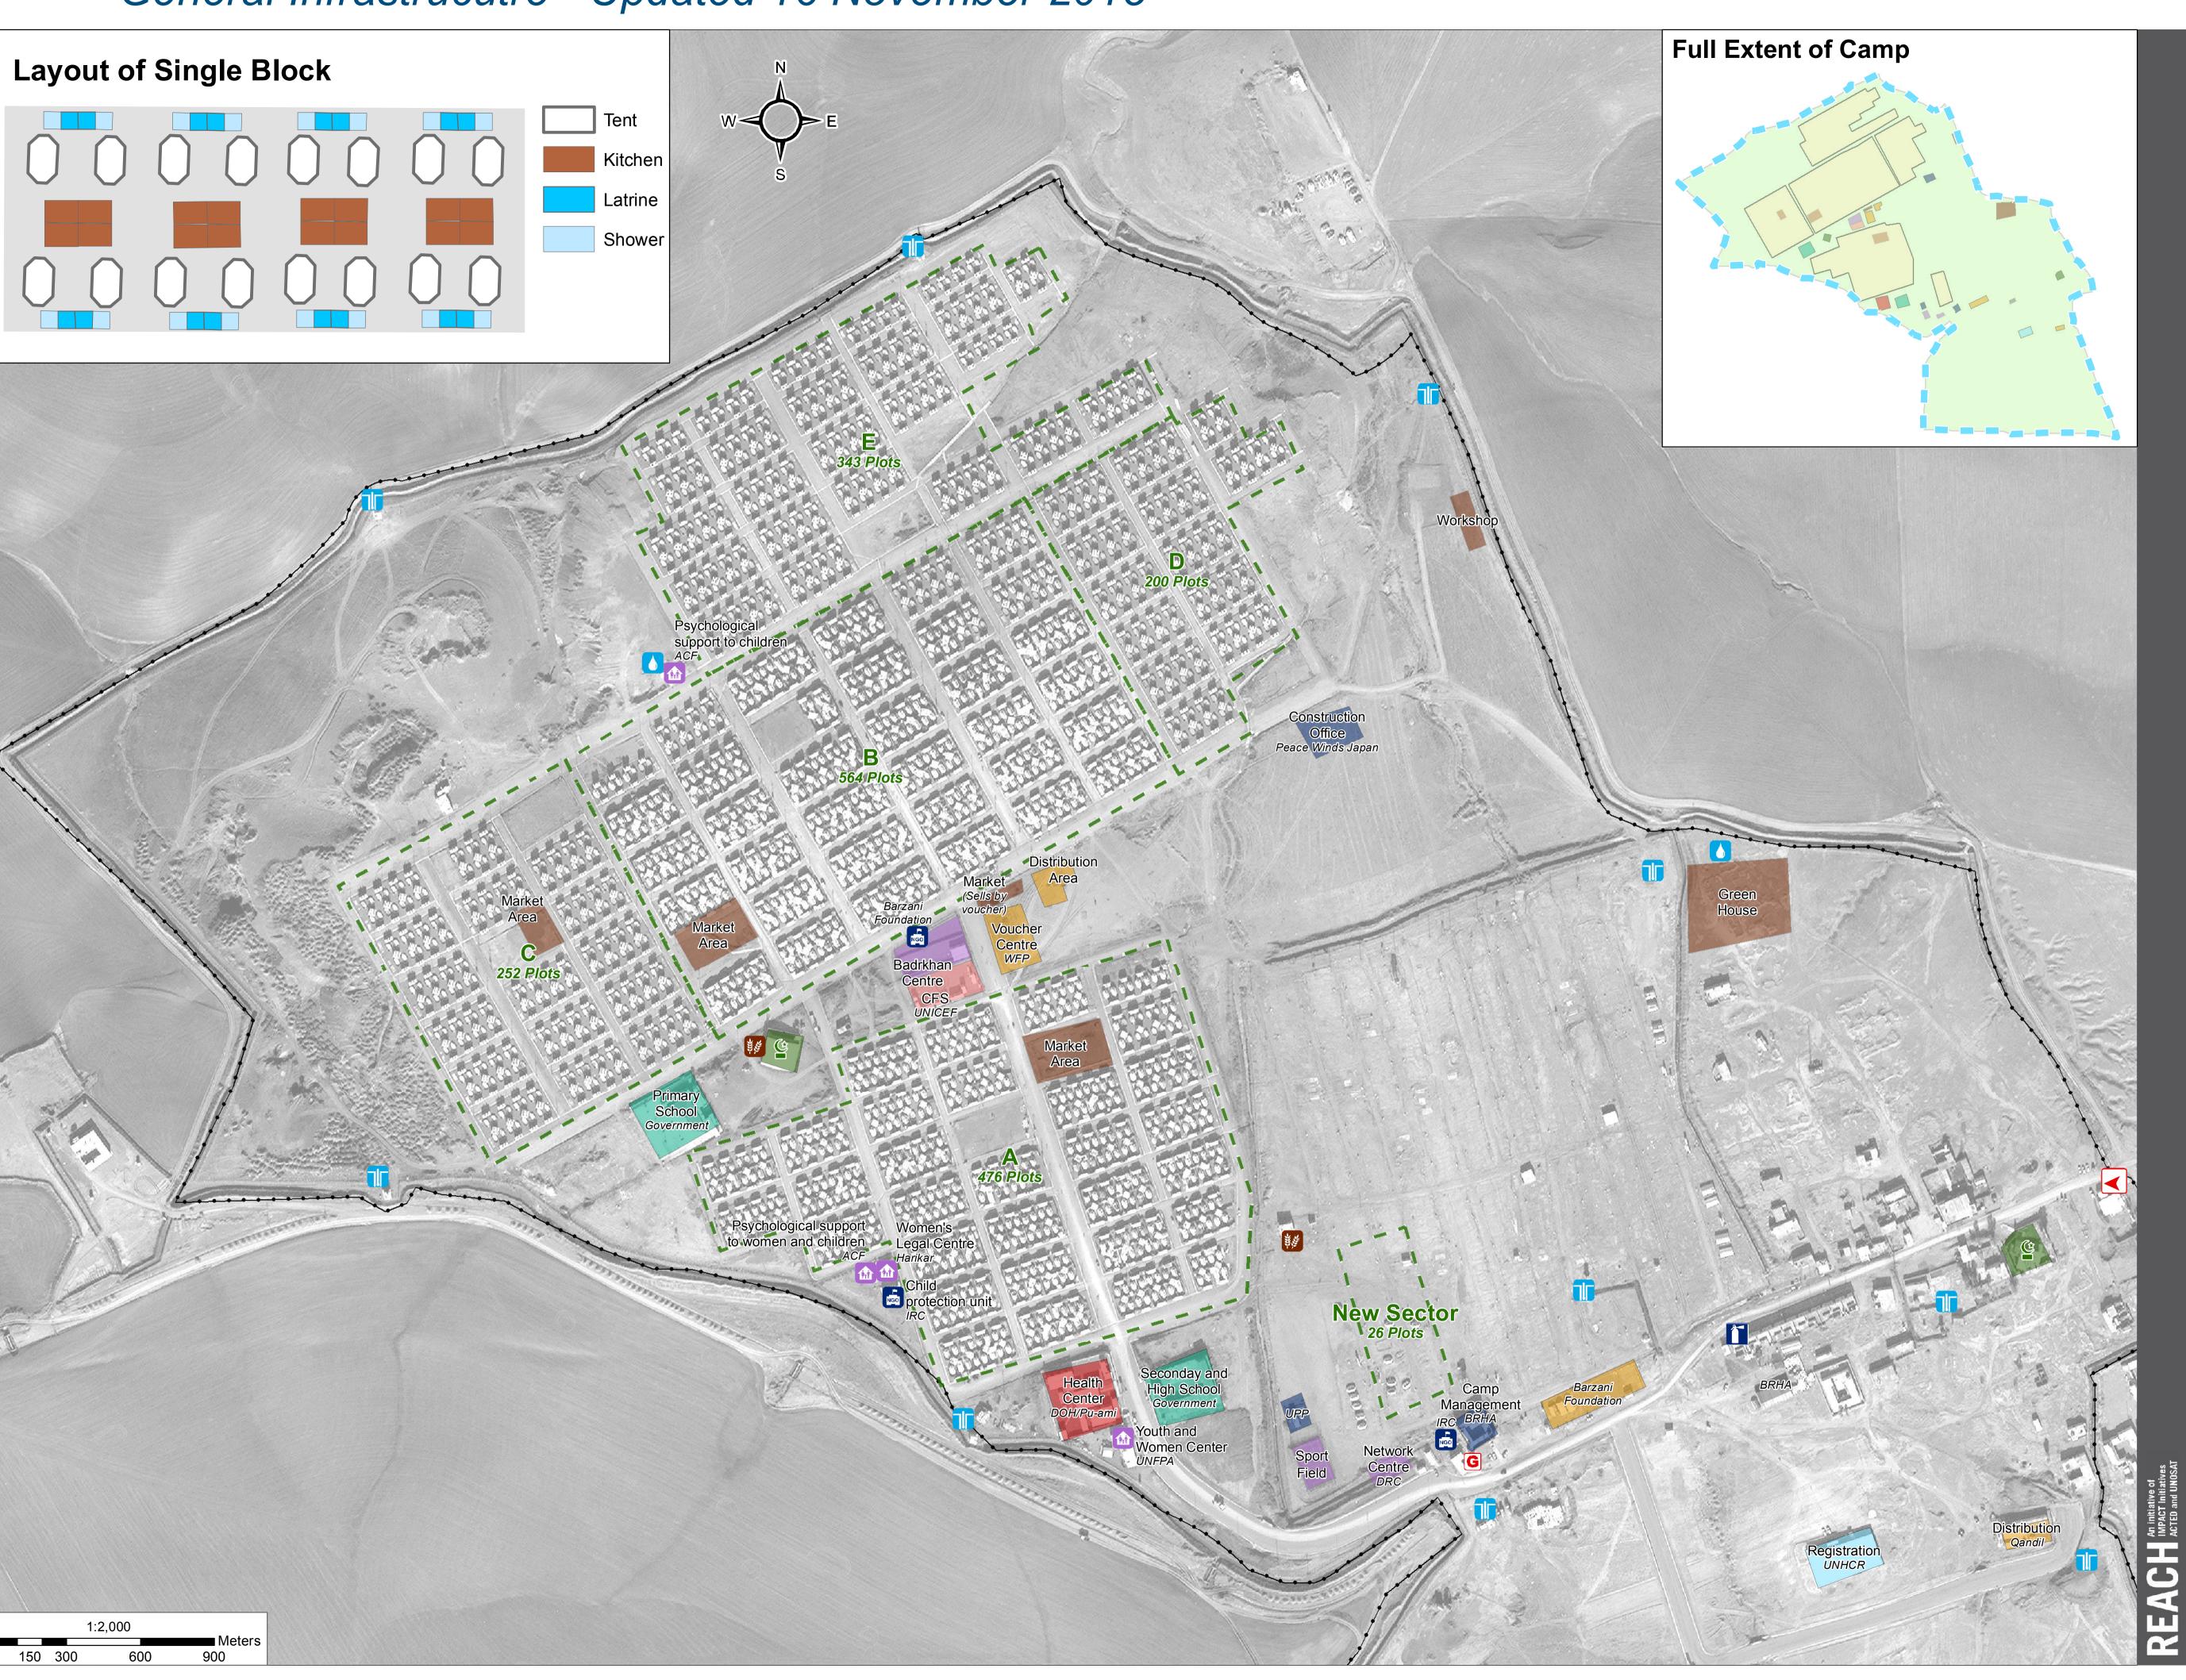

## Camp Infrastructure Delineation Sector Office Registration Distribution Education Friendly Space Mosque Community Centre Service Storage Under Construction $\mathbf{<}$ Entrance NGO Community Centre **M** Borehole Water Tank Bakery Mosque Fire Station G Generator

**GPS** Coordinates of camp location: Longitude: 43° 36' 28.235" E (43.607843) Latitude: 36° 20' 24.873" N (36.340243)

Thematic Data: 16 November 2015 - REACH Administrative boundaries: GADM Background imagery: 14/12/2014 DigitalGlobe Projection: WGS 1984 UTM Zone 38N

## IRAQ - Ninewa Governorate - Gawilan Camp General Infrastrucutre - Updated 16 November 2015

## For Humanitarian Purposes Only **Production date: 17 November 2015**