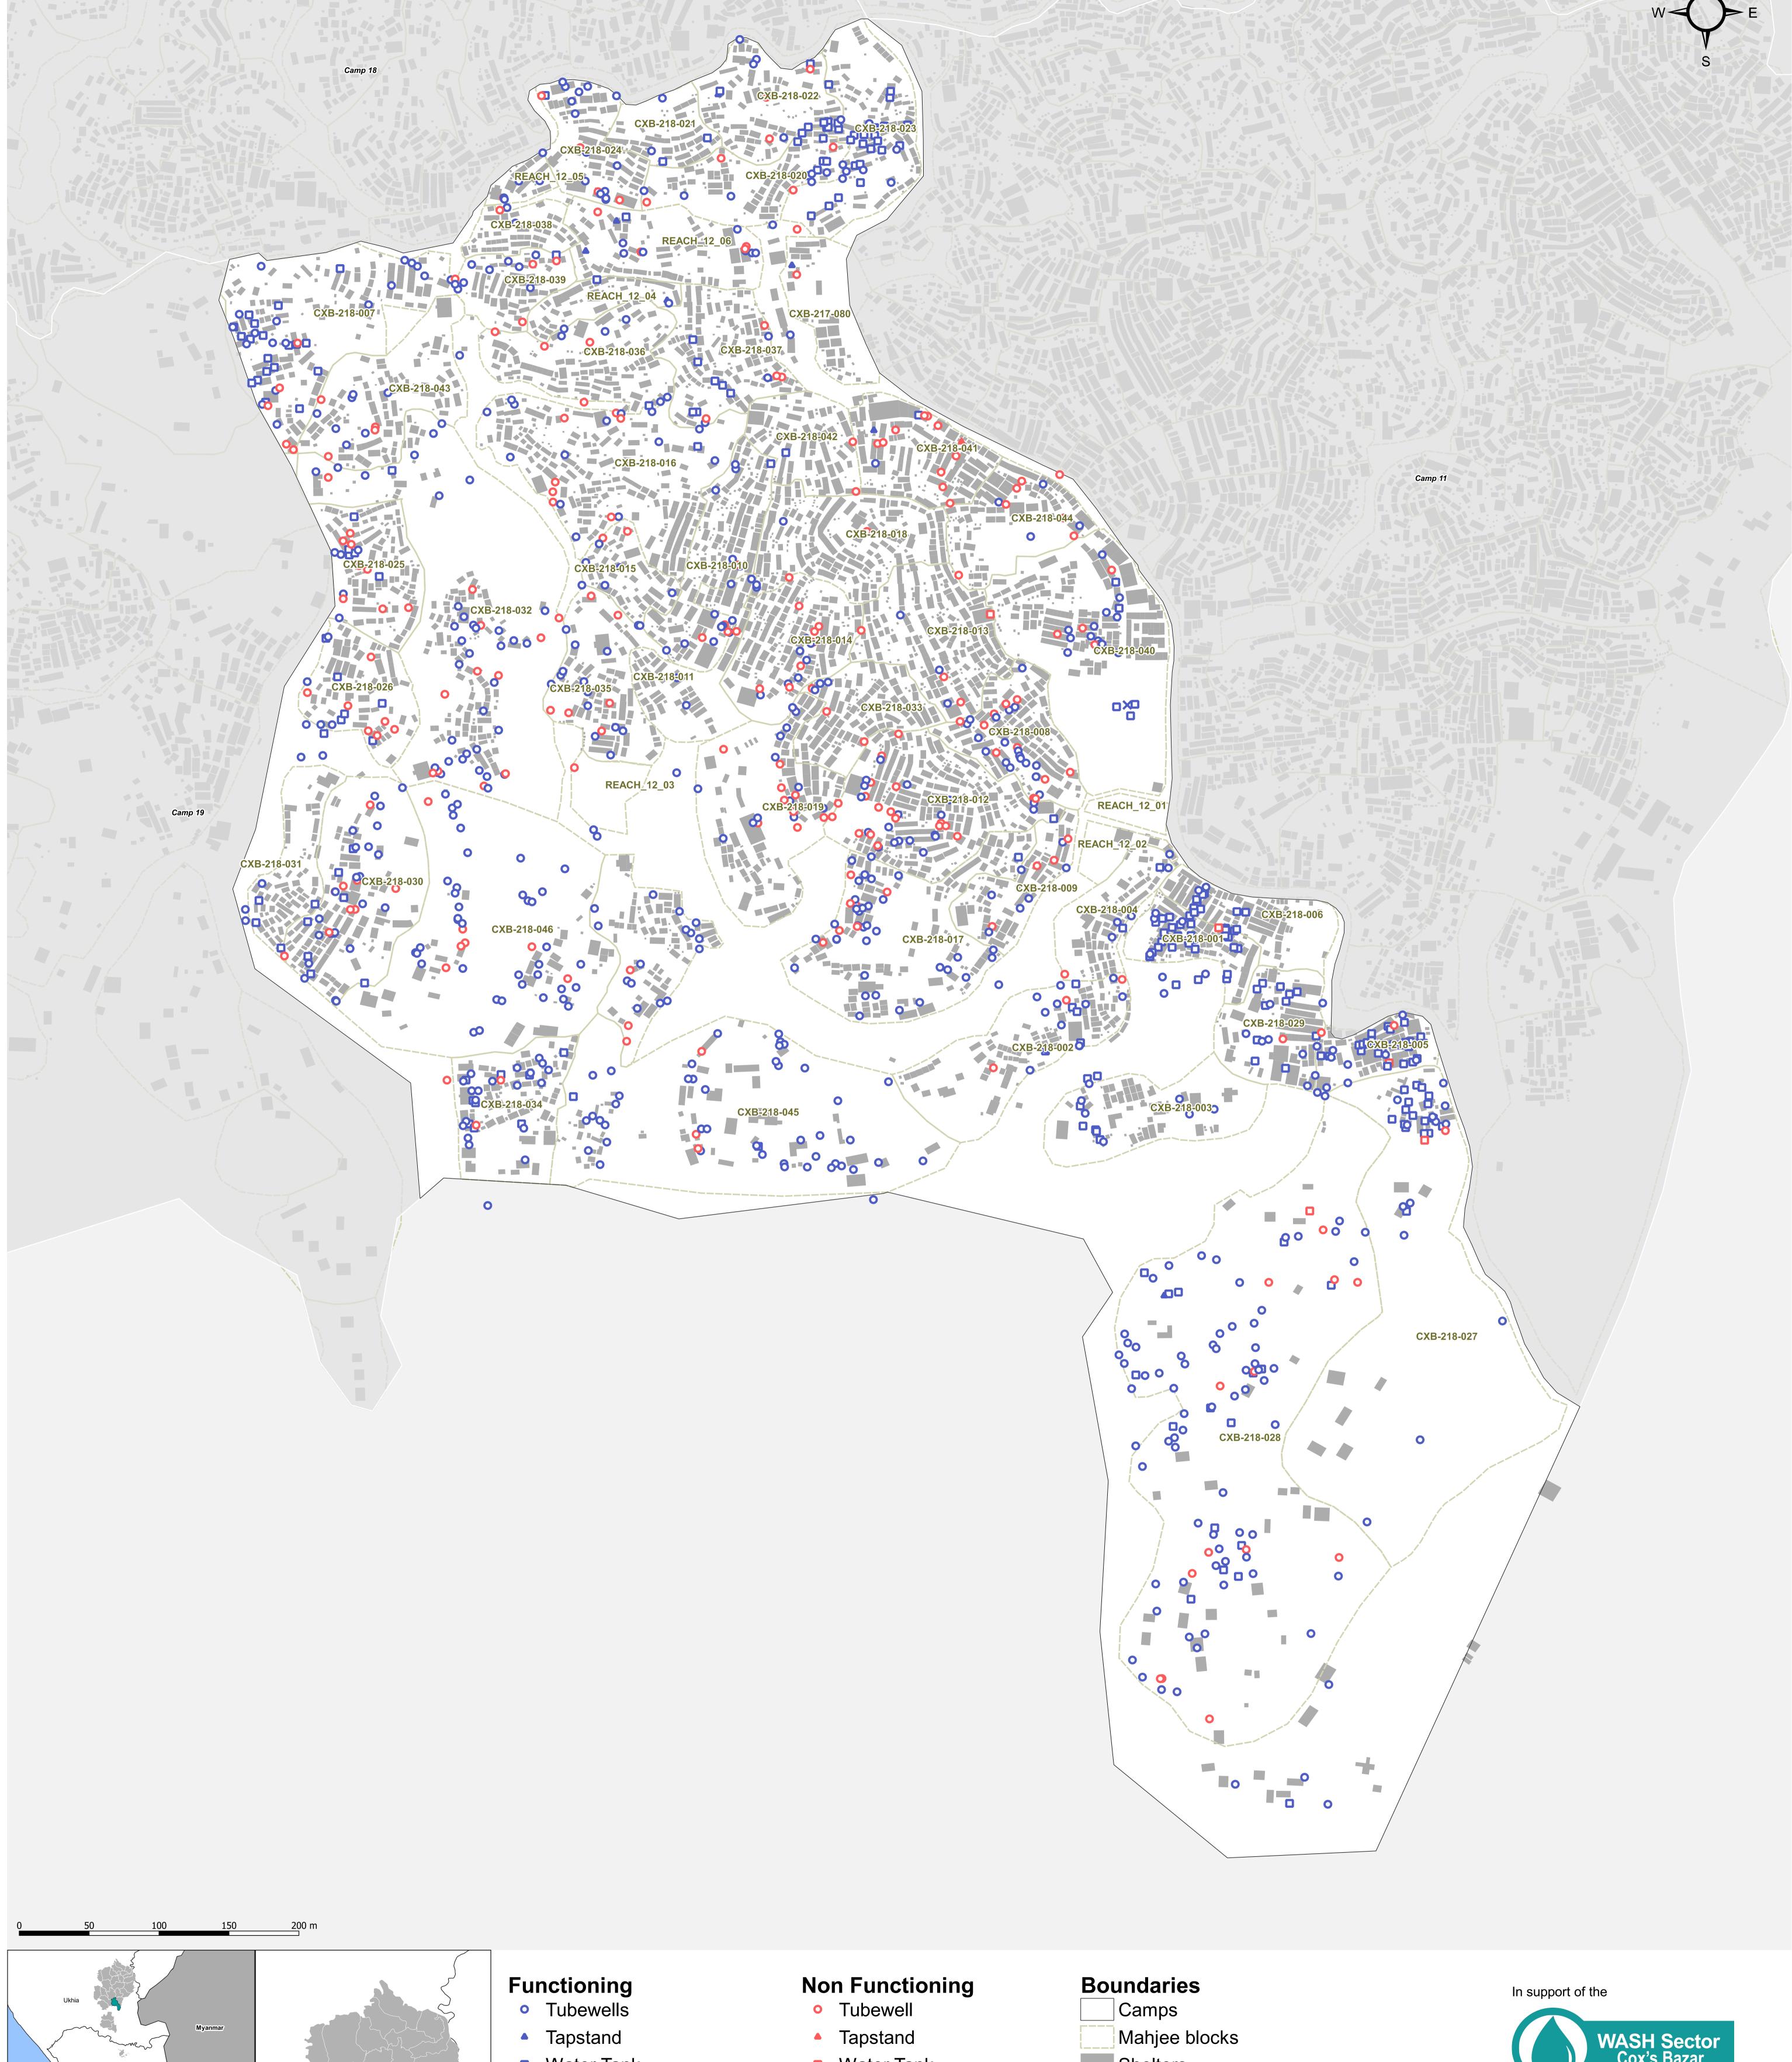

## ISCG | INTER SECTOR COORDINATION GROUP | BANGLADESH - Rohingya Refugee Crisis - Cox's Bazar District Camp 12 - Functioning and non functioning water structures - August 2018

- Water Tank
- Unimproved Water Sources
- Water Tank

Shelters

Data Sources: Camp Infrastructure - REACH Shelter Footprints - OSM Camp / Majhee / Admin Boundaries - ISCG / IOM / OCHA

Coordinate System: WGS 1984 UTM Zone 46N Projection: Transverse Mercator Contact: reach.mapping@impact-initiatives.org