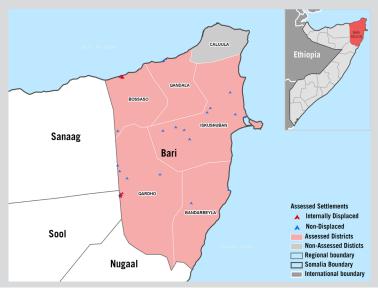

onducted a Joint National Multi-Cluster Needs Assessment (JMCNA)<sup>3</sup> to assess humanitarian needs and access to basic services in Somalia. Households were sampled for statistical representativeness stratified by non-displaced and internally displaced person (IDP) households at the district level, with a 92% confidence level and a 10% margin of

This factsheet presents analysis of data collected in Bari Region between 30 June and 12 August 2018. A total of 680 non-displaced and 122 IDP households were surveyed across the region. Findings relating to non-displaced households are representative with a 95% confidence level and a 4% margin of error while those relating to IDP households are representative with a 90% confidence level and a 7% margin of error.

#### **Survey Locations**



## **Demographics**

Household members age and gender breakdown:



months 7 months-4 years 5-17 years 18-59 years 60+ years Proportion of households reporting the following members<sup>6</sup>:

|                                    | Non-<br>displaced | IDP |
|------------------------------------|-------------------|-----|
| Pregnant or lactating woman        | 38%               | 28% |
| Sick child                         | 2%                | 7%  |
| Disabled or chronically ill person | 17%               | 32% |
| Person with mental health issues   | 0%                | 0%  |

#### **Protection**

Non-displaced Proportion of households reporting family separation in the three months prior to the assessment. Of those4:

42%

**IDP** 

1%

0% Accidental 0% 0% 0% Voluntary 100% No answer