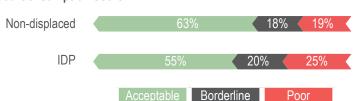

## **Food Security and Livelihoods**

Non-displaced IDP Proportion of households reporting 85% inadequate food access:

Food Consumption Score5:

Proportion of households reporting use of the below food coping strategies in the seven days prior to this assessment<sup>6</sup>: