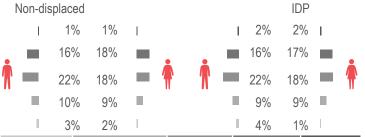

## **Demographics**

Household members age and gender breakdown:

months 7 months-4 years 5-17 years 18-59 years 60+ years Proportion of households reporting the following members<sup>6</sup>:

|                                    | Non-<br>displaced | IDP |
|------------------------------------|-------------------|-----|
| Pregnant or lactating woman        | 38%               | 28% |
| Sick child                         | 2%                | 7%  |
| Disabled or chronically ill person | 17%               | 32% |
| Person with mental health issues   | 0%                | 0%  |