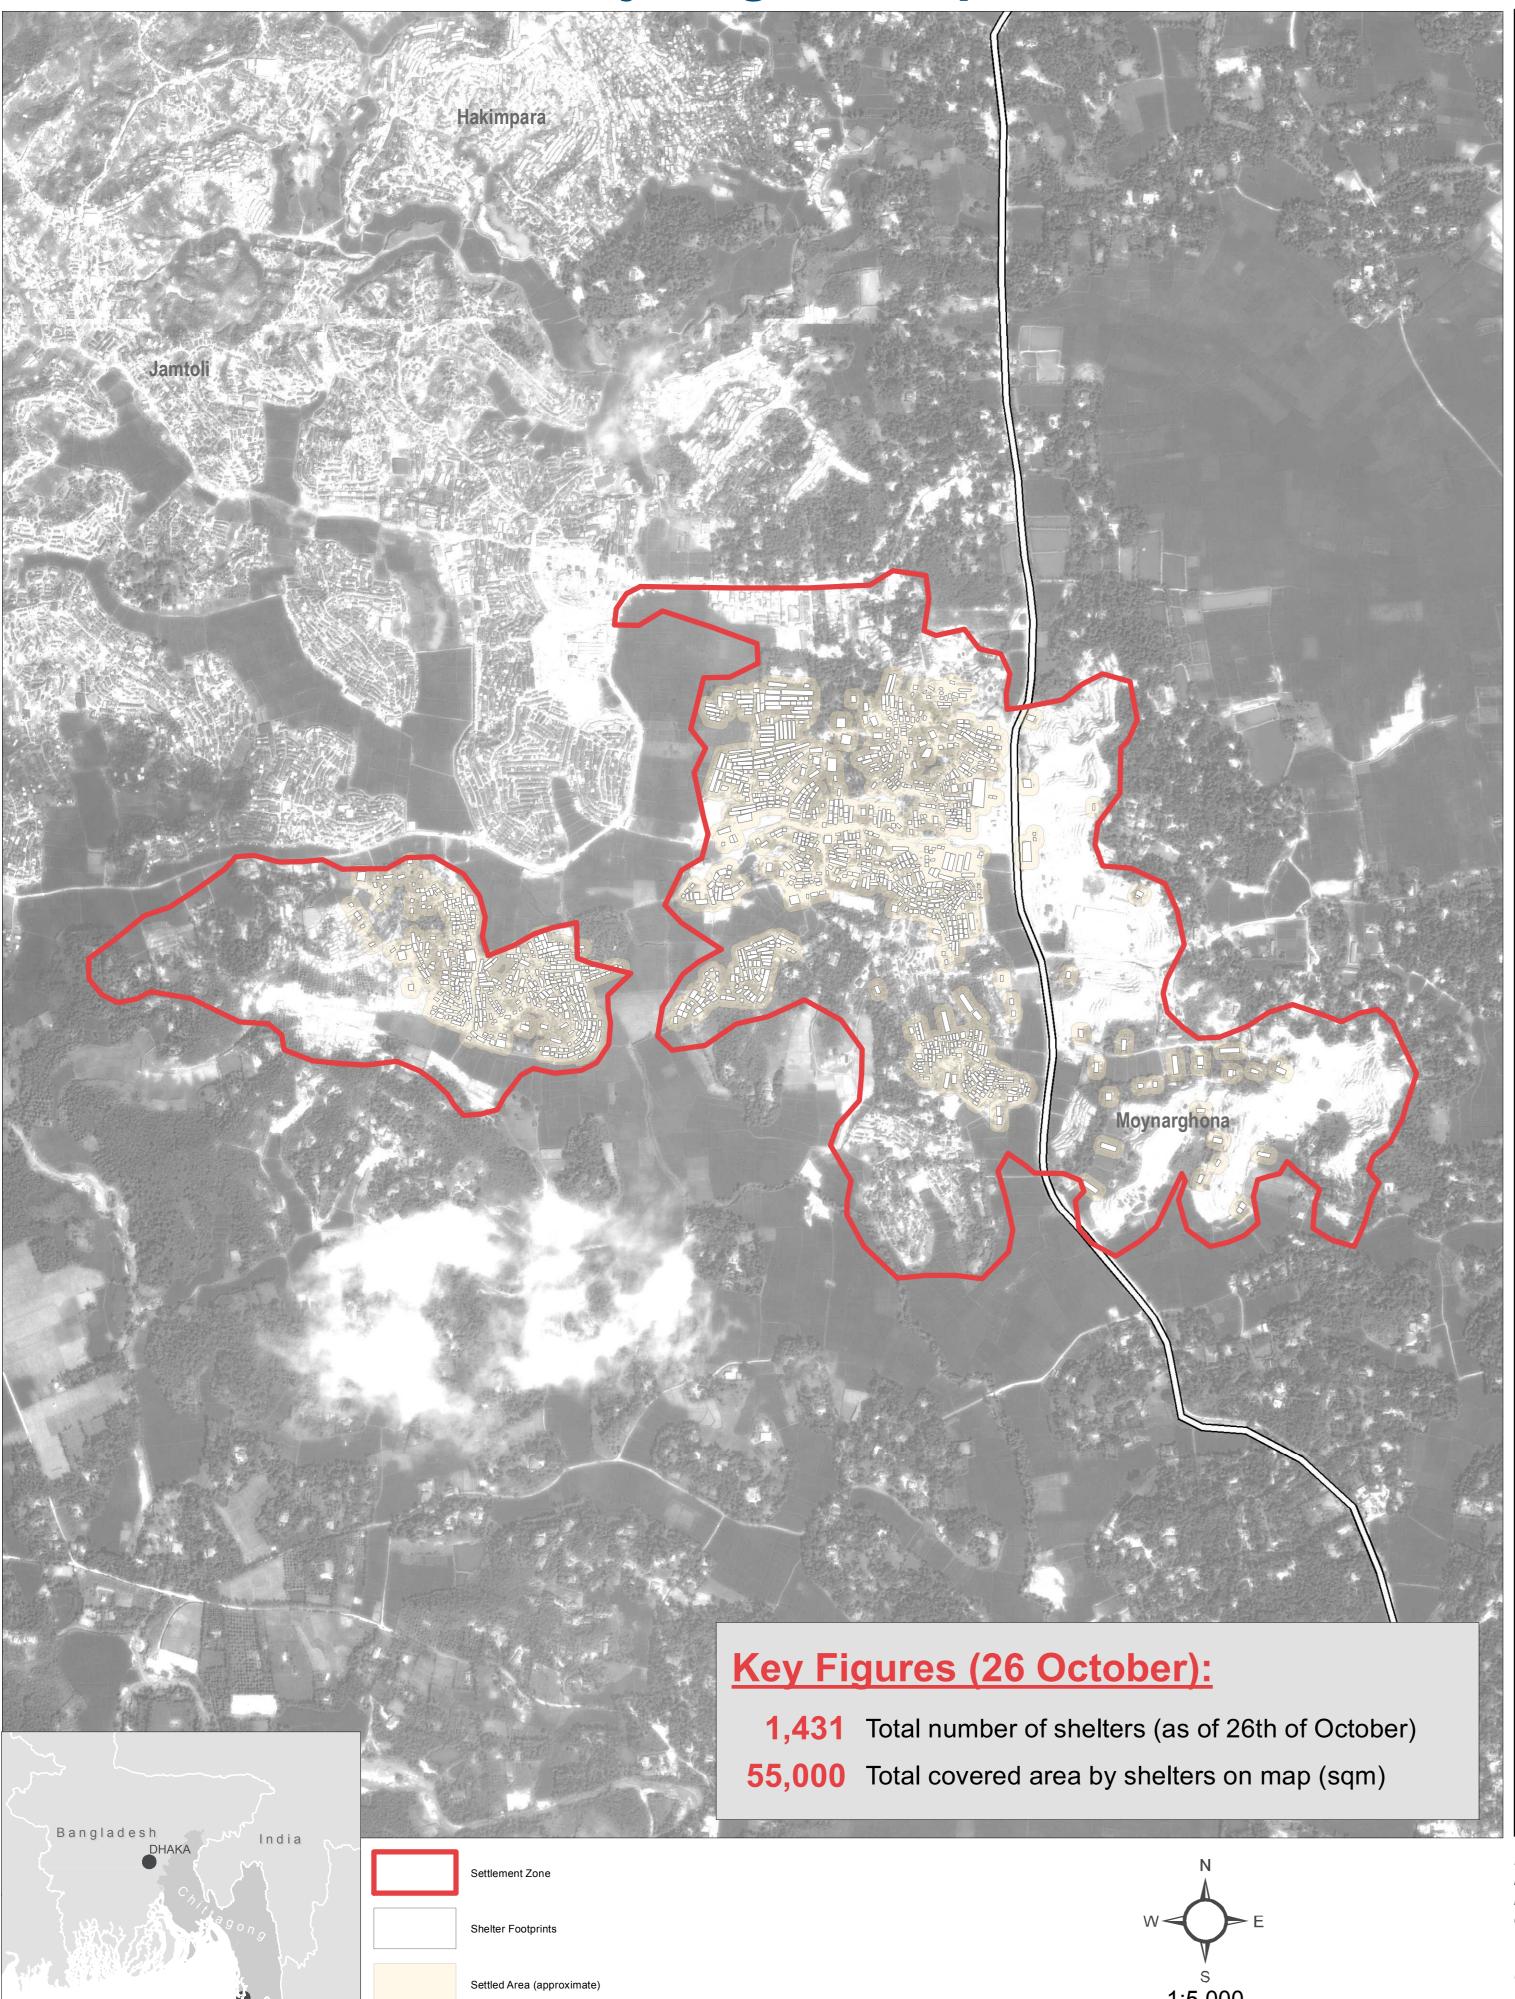

BANGLADESH - Rohingya Refugee Crisis - Cox's Bazar District Moynarghona Spontaneous Site - Shelter Analysis - 26 October to 28 November

For Humanitarian Purposes Only Production date: 26 December 2017

left are from 26th of October and background image and shelter count on the right are from 28th

not warranted to be error-free and do not imply acceptance by the REACH partners, associates or donors mentioned on this map.

75 150 225 300

Site Boundaries - ISCG Shelter Analysis (September and October 2017) - REACH / UNOSAT
Satellite Imagery: Pleiades SPOT 6/7 from 26 October 2017 ©CNES 2017
Distribution Airbus DS; WorldView -1 from 28 November 2017, DigitalGlobe, Source Disclaimer: Data, designations and boundaries contained on this map are