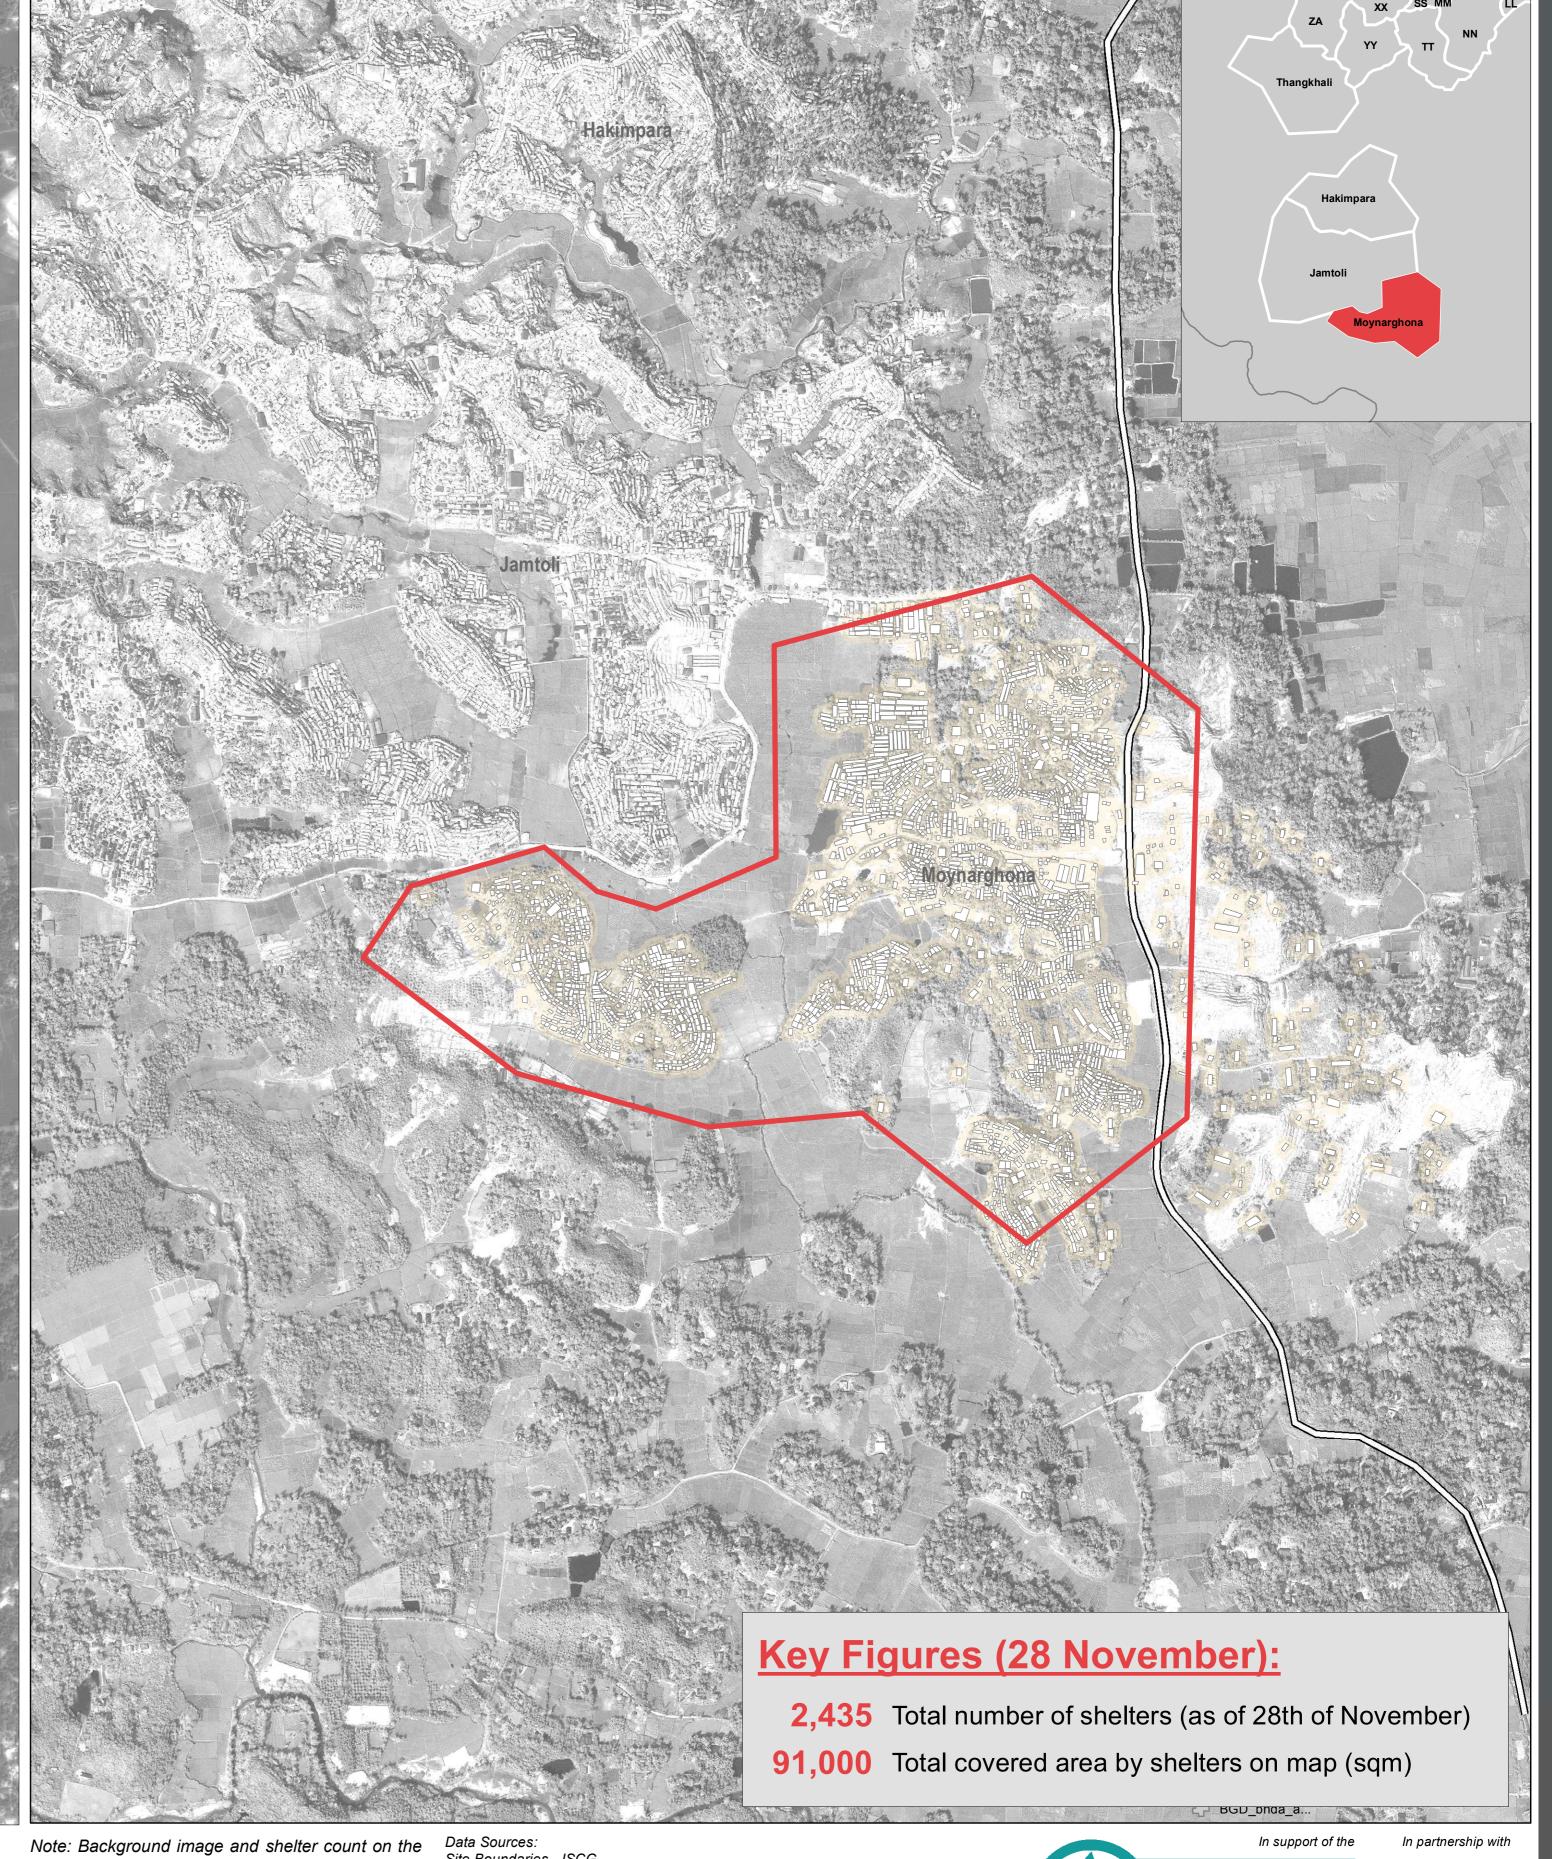

BANGLADESH - Rohingya Refugee Crisis - Cox's Bazar District Moynarghona Spontaneous Site - Shelter Analysis - 26 October to 28 November

For Humanitarian Purposes Only Production date: 26 December 2017

left are from 26th of October and background image and shelter count on the right are from 28th

not warranted to be error-free and do not imply acceptance by the REACH partners, associates or donors mentioned on this map.

75 150 225 300

Site Boundaries - ISCG Shelter Analysis (September and October 2017) - REACH / UNOSAT
Satellite Imagery: Pleiades SPOT 6/7 from 26 October 2017 ©CNES 2017
Distribution Airbus DS; WorldView -1 from 28 November 2017, DigitalGlobe, Source Disclaimer: Data, designations and boundaries contained on this map are