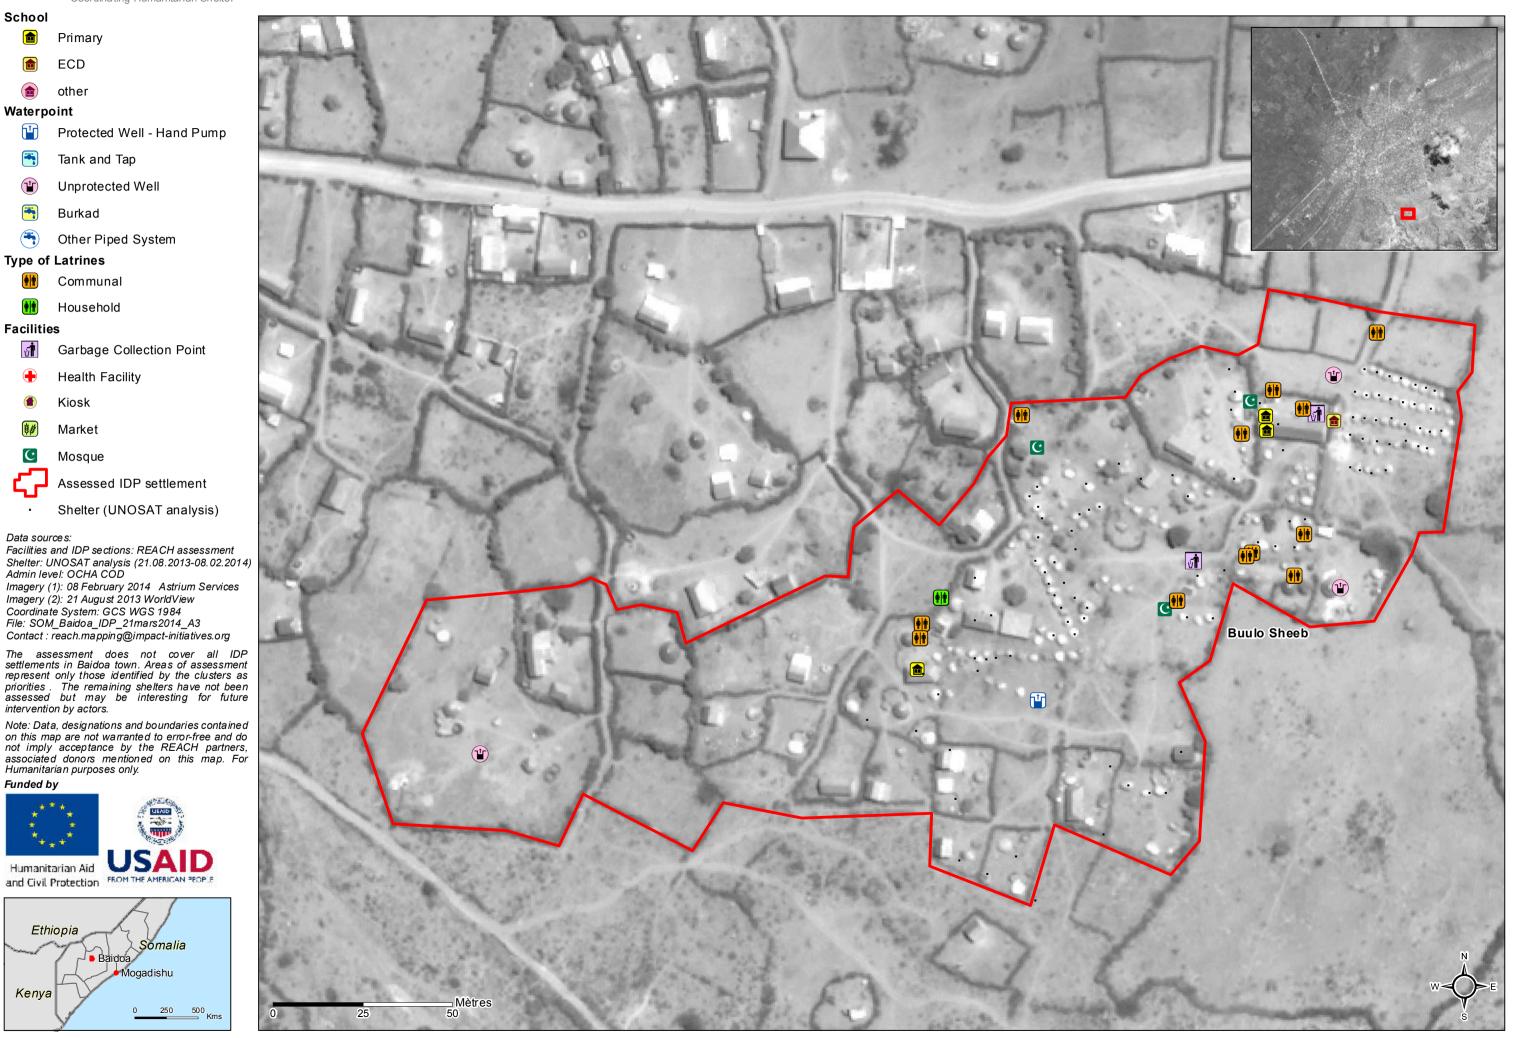

Primary

ECD

other

Tank and Tap

Burkad

Communal

Household

Health Facility

Imagery (1): 001 ecidary 2014 Astributions Imagery (2): 21 August 2013 WorldView Coordinate System: GCS WGS 1984 File: SOM\_Baidoa\_IDP\_21mars2014\_A3

Kiosk

Market

Mosque

Unprotected Well

Other Piped System

Garbage Collection Point

Assessed IDP settlement

Shelter (UNOSAT analysis)

FROM THE AMERICAN PEOP .

Somalia

Mogadishu

Baidoa

School 

-

-

Facilities **vi** 

**<u></u>** 

C

Data sources:

intervention by actors.

Humanitarian Aid

and Civil Protection

Ethiopia

Kenya

Funded by

Humanitarian purposes only.

Type of Latrines

Waterpoint 

Somalia - Baidoa Buulo Sheeb - Settlement Facilities (December 2013)

## For humanitarian relief purpose only Production date : 21 March 2014

REACH MACTINISATION