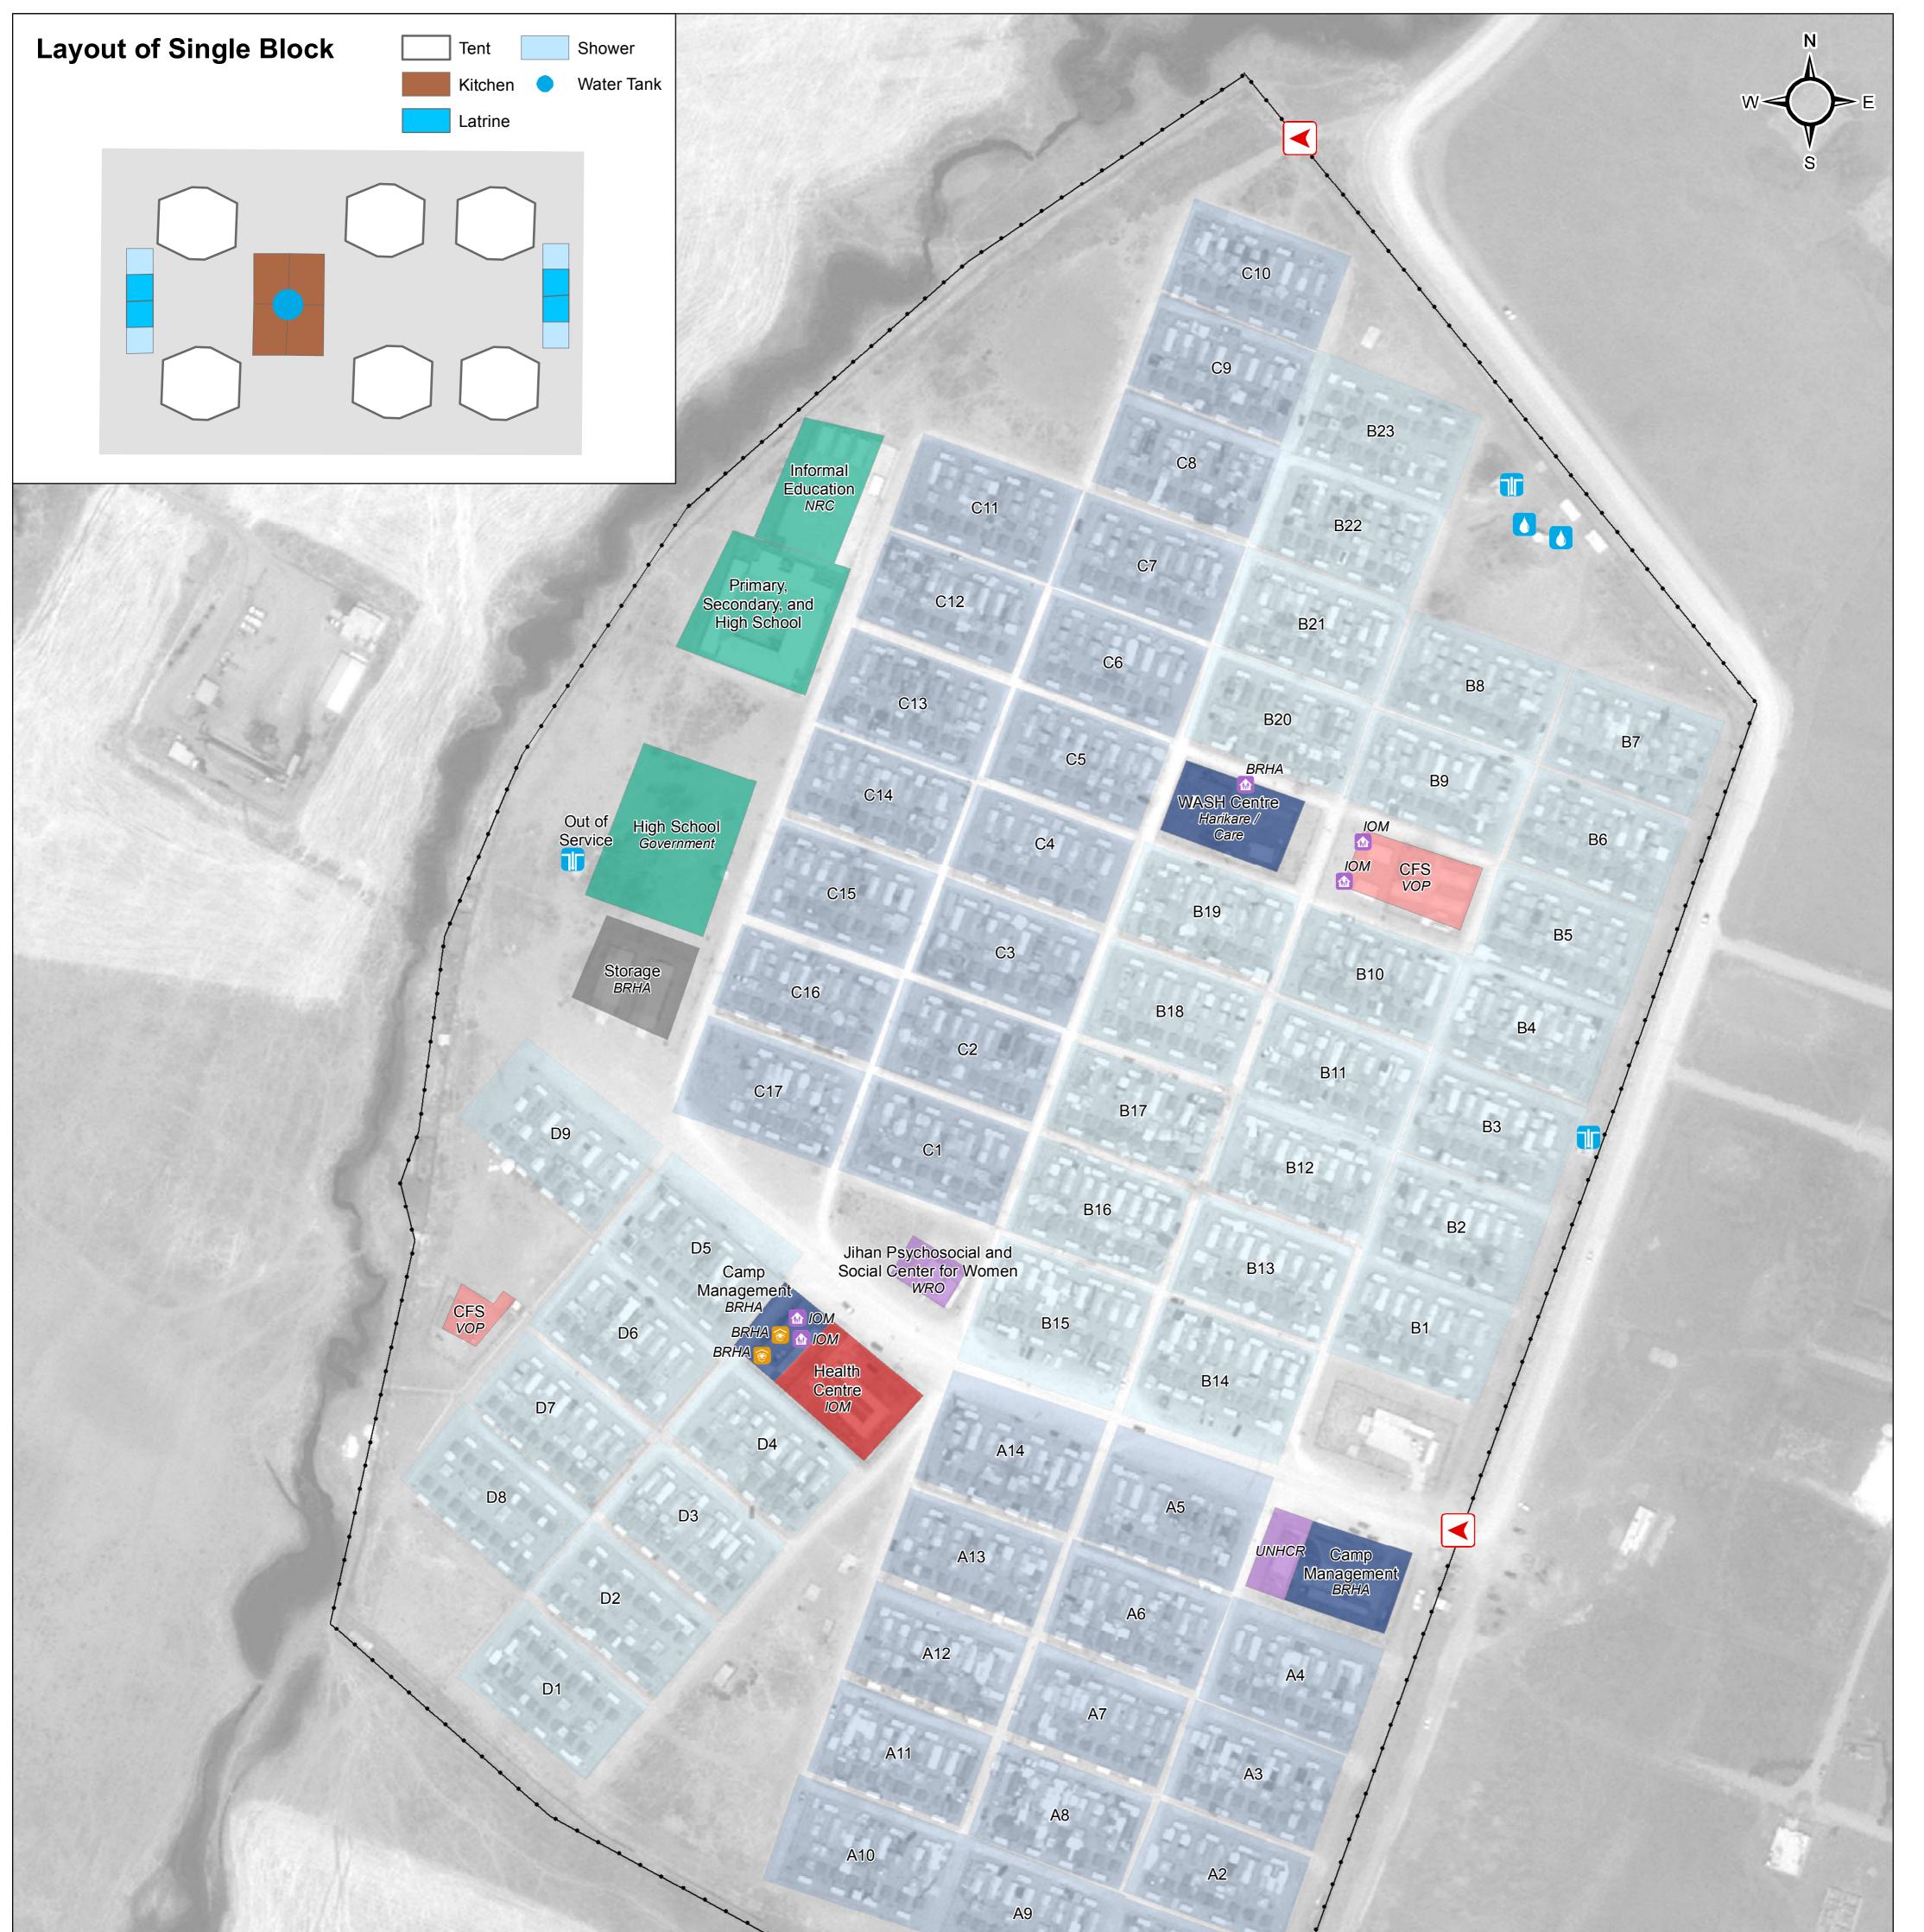

## **IRAQ - Sheikhan Camp**

For Humanitarian Purposes Only Production date : 28 May 2017

## General Infrastructure - Updated 28 May 2017

| Infrastructure      |          |                  | GPS Coordinates<br>of Camp Location:                                                   |
|---------------------|----------|------------------|----------------------------------------------------------------------------------------|
| ence                |          | Community Centre | Longitude: 43° 20' 36.643" E<br>(43.34351)<br>Latitude: 36° 40' 26.758" N<br>(36.6741) |
| ock                 |          | Entrance         |                                                                                        |
| ealth               | <b>*</b> | Distribution     |                                                                                        |
| ffice<br>ducation   |          | Community Centre |                                                                                        |
| hild Friendly Space | T        | Borehole (3)     |                                                                                        |
| orage               |          | Water Tank (2)   |                                                                                        |