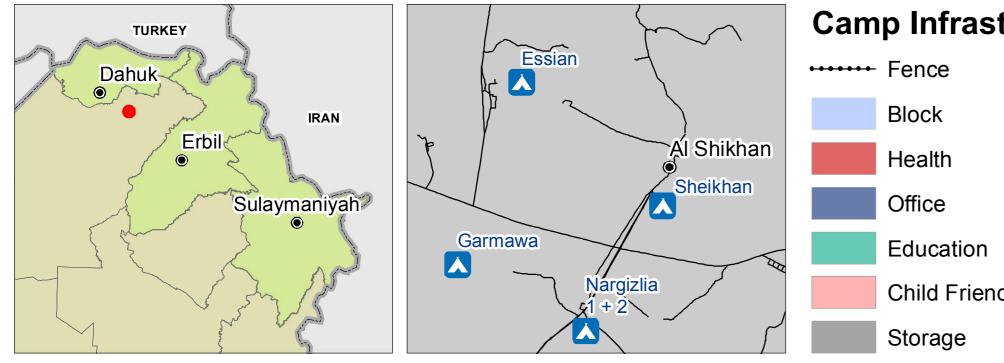

## General Infrastructure - Updated 28 May 2017

| Infrastructure      |          |                  | GPS Coordinates<br>of Camp Location:                                                   |
|---------------------|----------|------------------|----------------------------------------------------------------------------------------|
| ence                |          | Community Centre | Longitude: 43° 20' 36.643" E<br>(43.34351)<br>Latitude: 36° 40' 26.758" N<br>(36.6741) |
| ock                 |          | Entrance         |                                                                                        |
| ealth               | <b>*</b> | Distribution     |                                                                                        |
| ffice<br>ducation   |          | Community Centre |                                                                                        |
| hild Friendly Space | T        | Borehole (3)     |                                                                                        |
| orage               |          | Water Tank (2)   |                                                                                        |