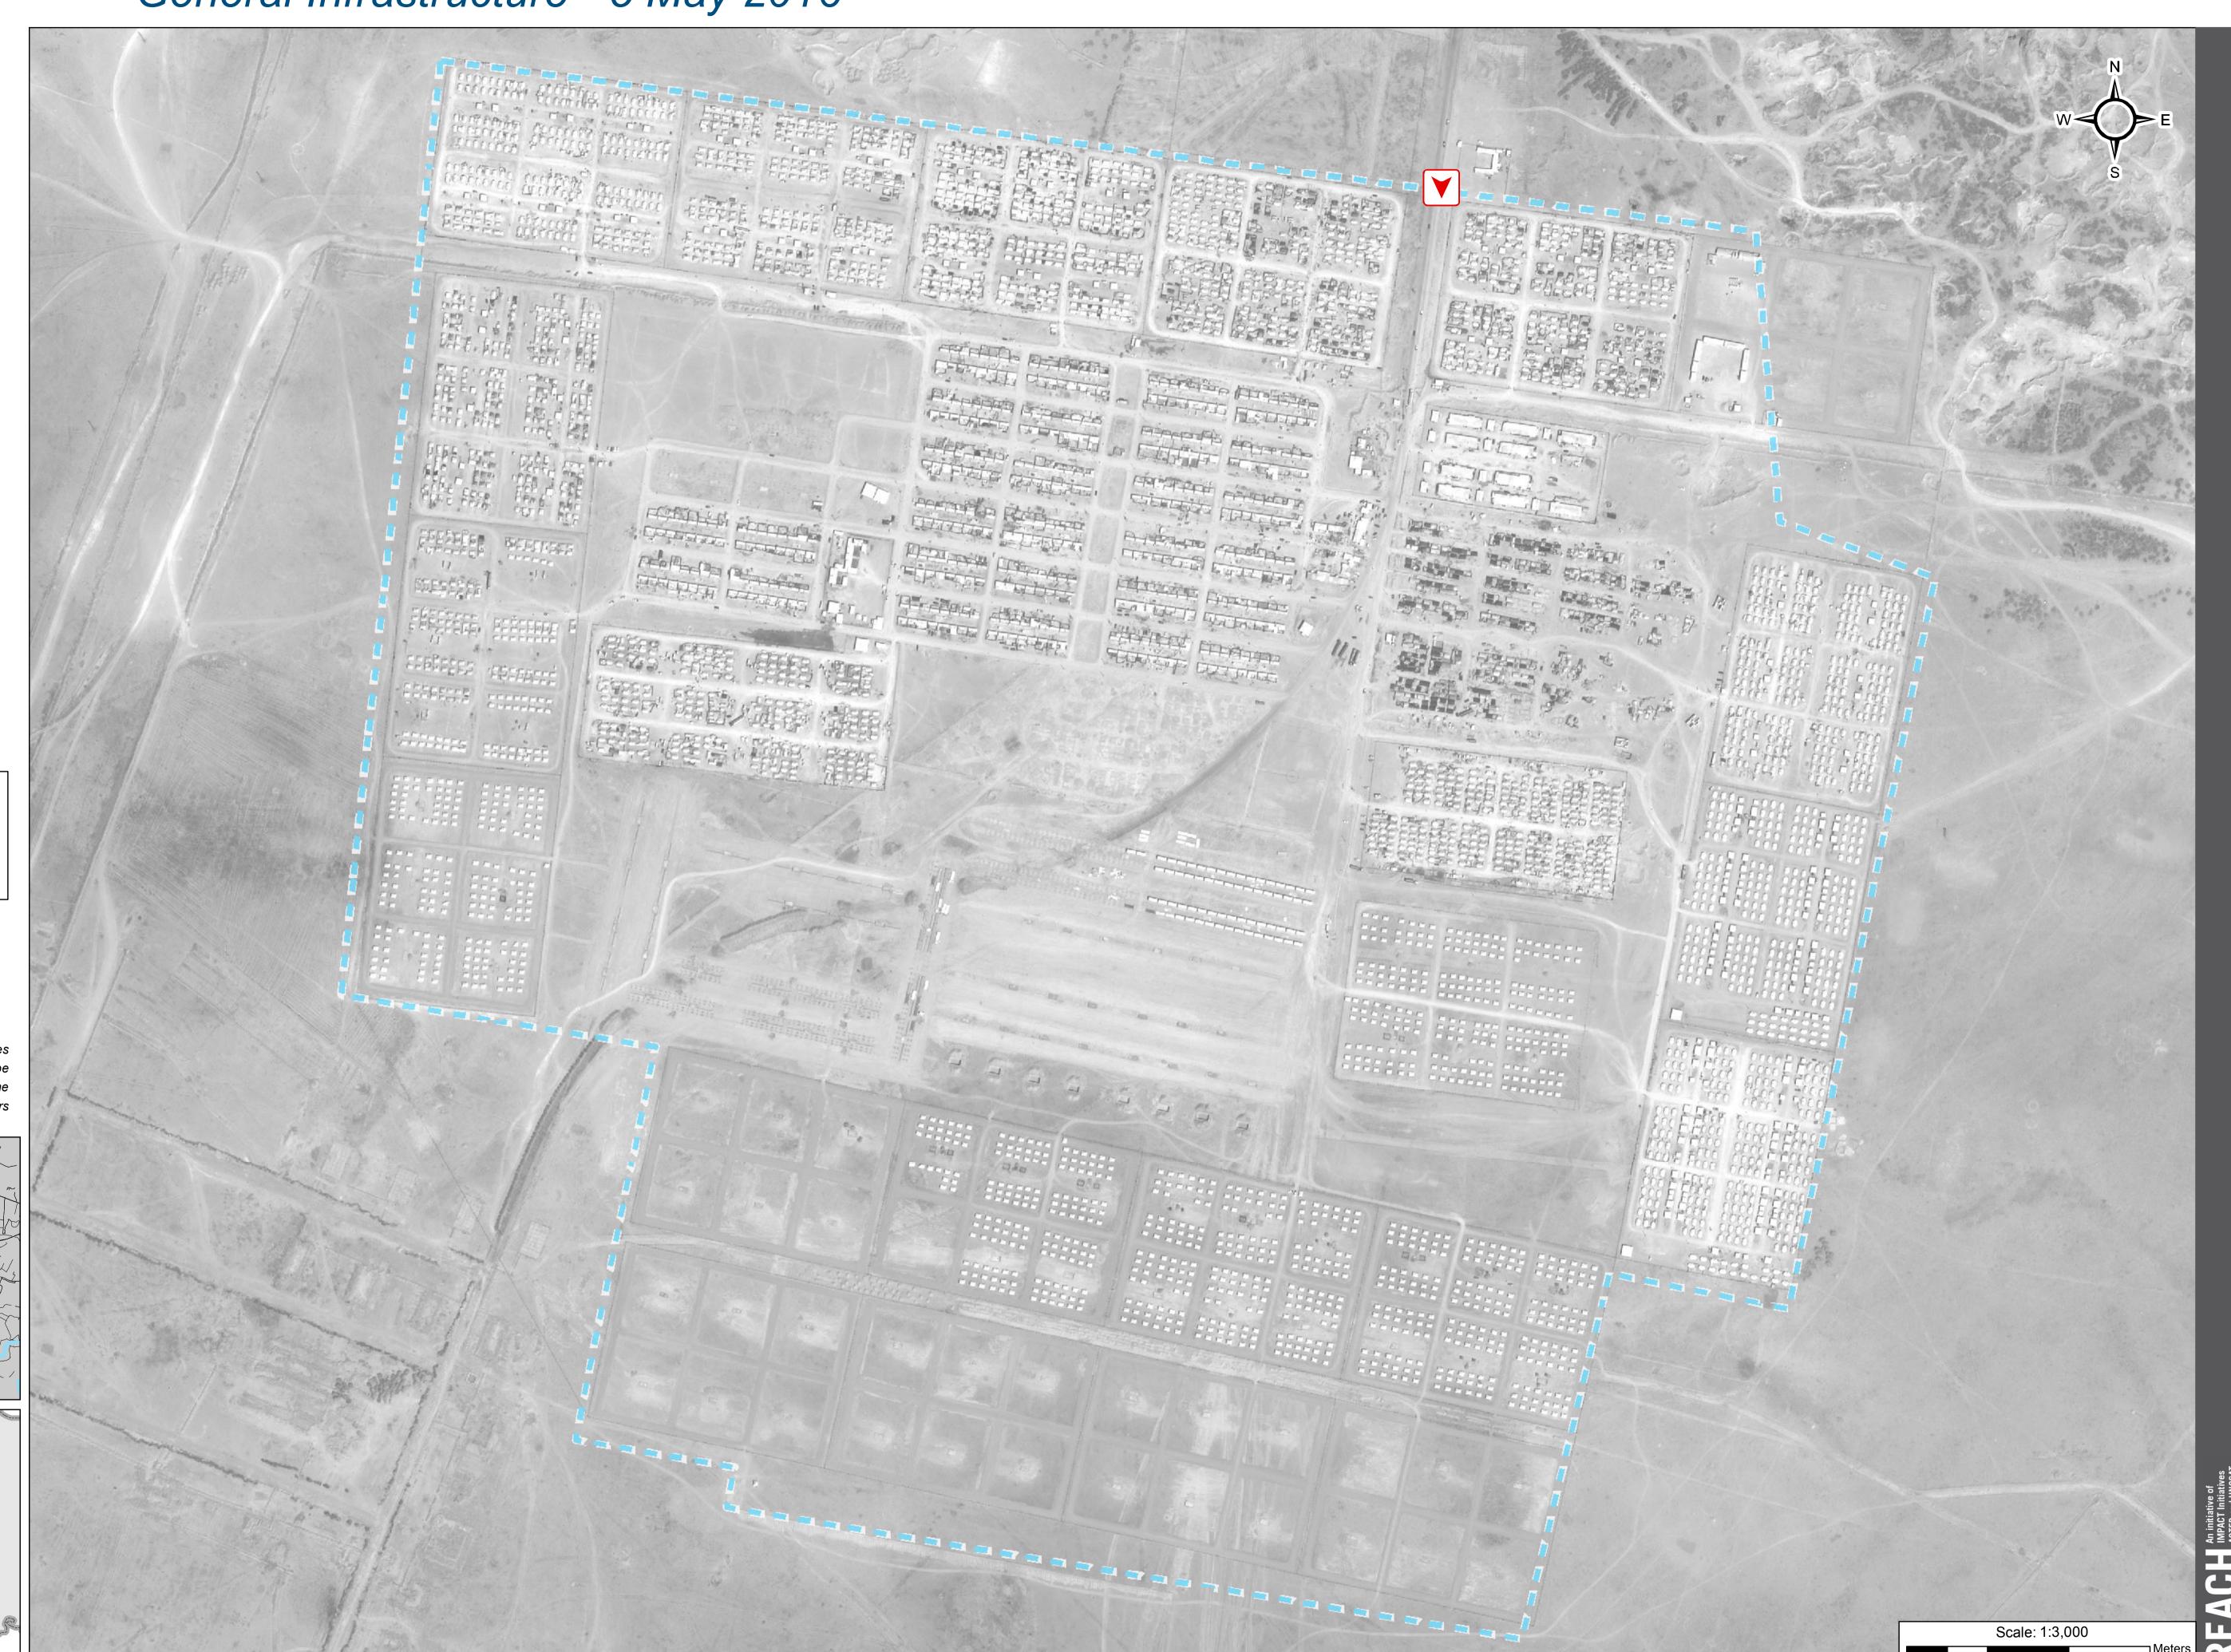

## IRAQ - Anbar Governorate - Amriyeat Al Falujah

For Humanitarian Purposes Only Production date: 5 May 2016

240

0 40 80

General Infrastructure - 5 May 2016

## Camp Infrastructure

Delineation

Entrance

GPS Coordinates of Camp Location: Longitude: 43° 50' 59.582" E (43.84988) Latitude: 33° 8' 57.654" N (33.14935)

Thematic Data: 05/05/2016 - REACH Administrative boundaries: GADM Background imagery: 02/04/2016 Projection: WGS 1984 UTM Zone 38N Contact: iraq@reach-initiative.org File:

Note: Data, designations and boundaries contained on this map are not warranted to be error-free and do not imply acceptance by the REACH partners, associates or donors mentioned on this map.