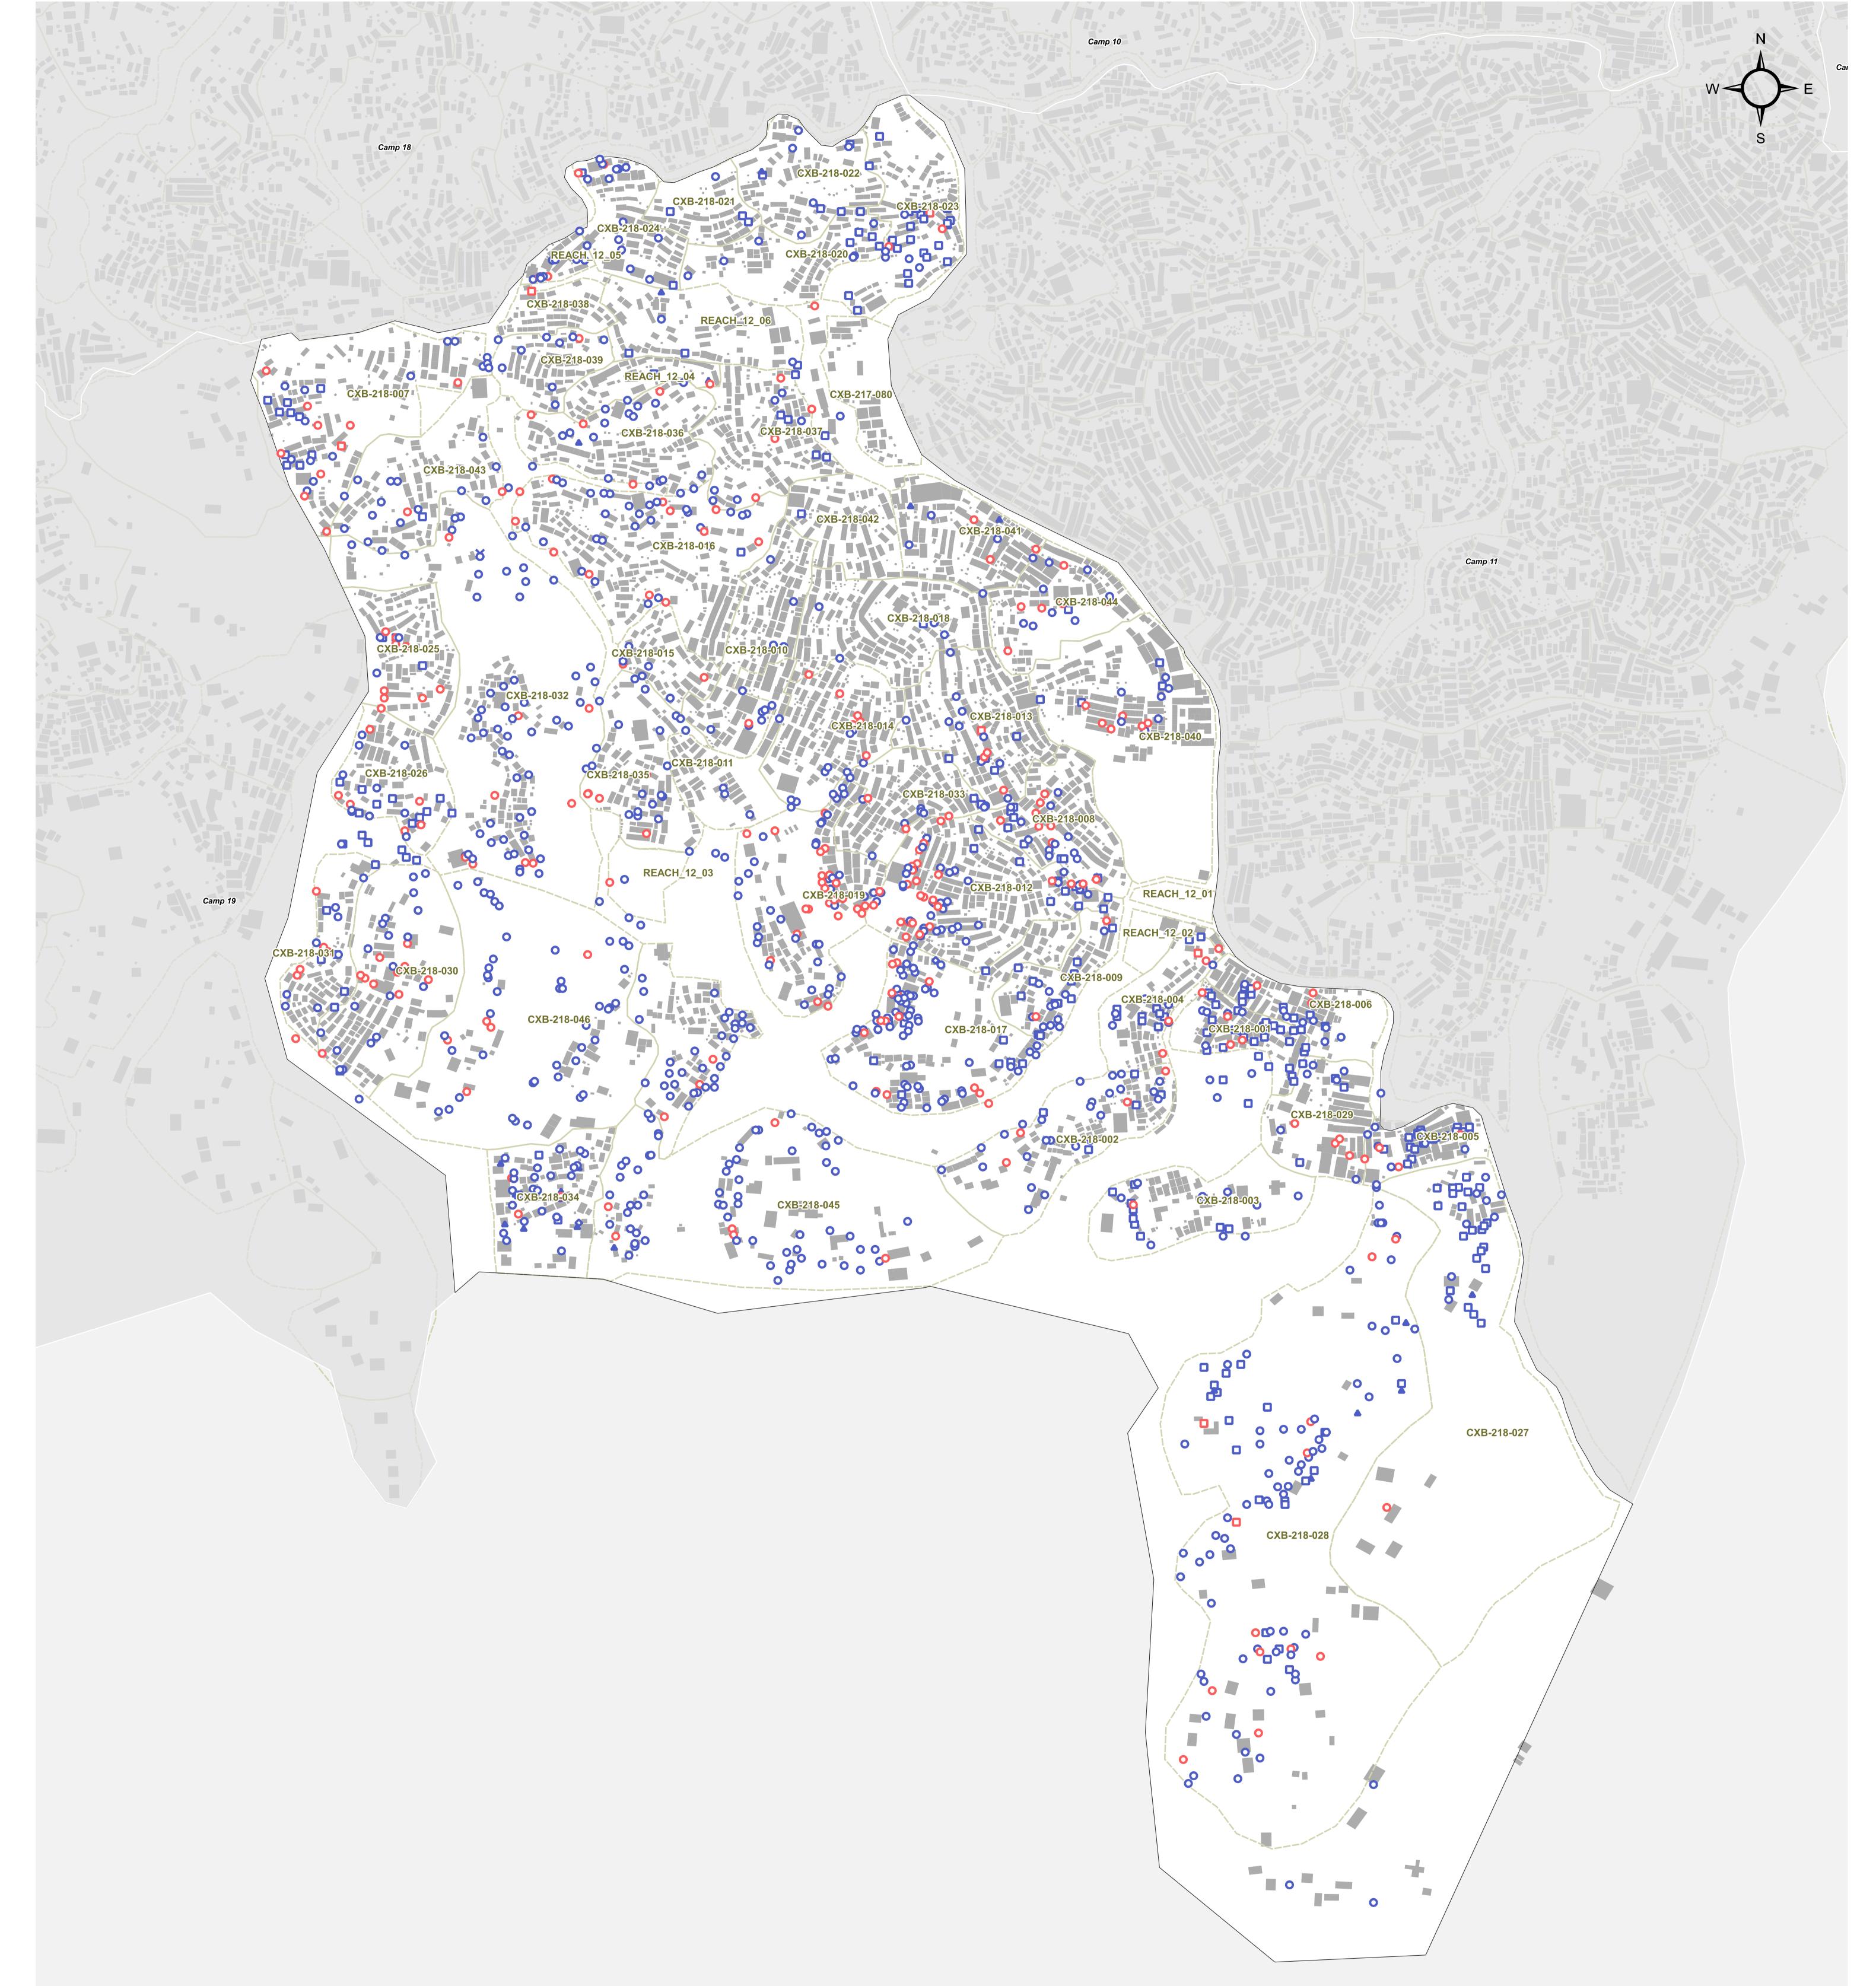

For Humanitarian Purposes Only Production date:01.11.2018

Non Functioning

• Tubewell

Water Tank

## Functioning

- Tubewells
- Tapstand
- Water Tank
- Protected / Spring
- × Unimproved Water Sources

Data Sources: Camp Infrastructure - REACH Shelter Footprints - OSM Camp / Majhee / Admin Boundaries - ISCG / IOM / OCHA