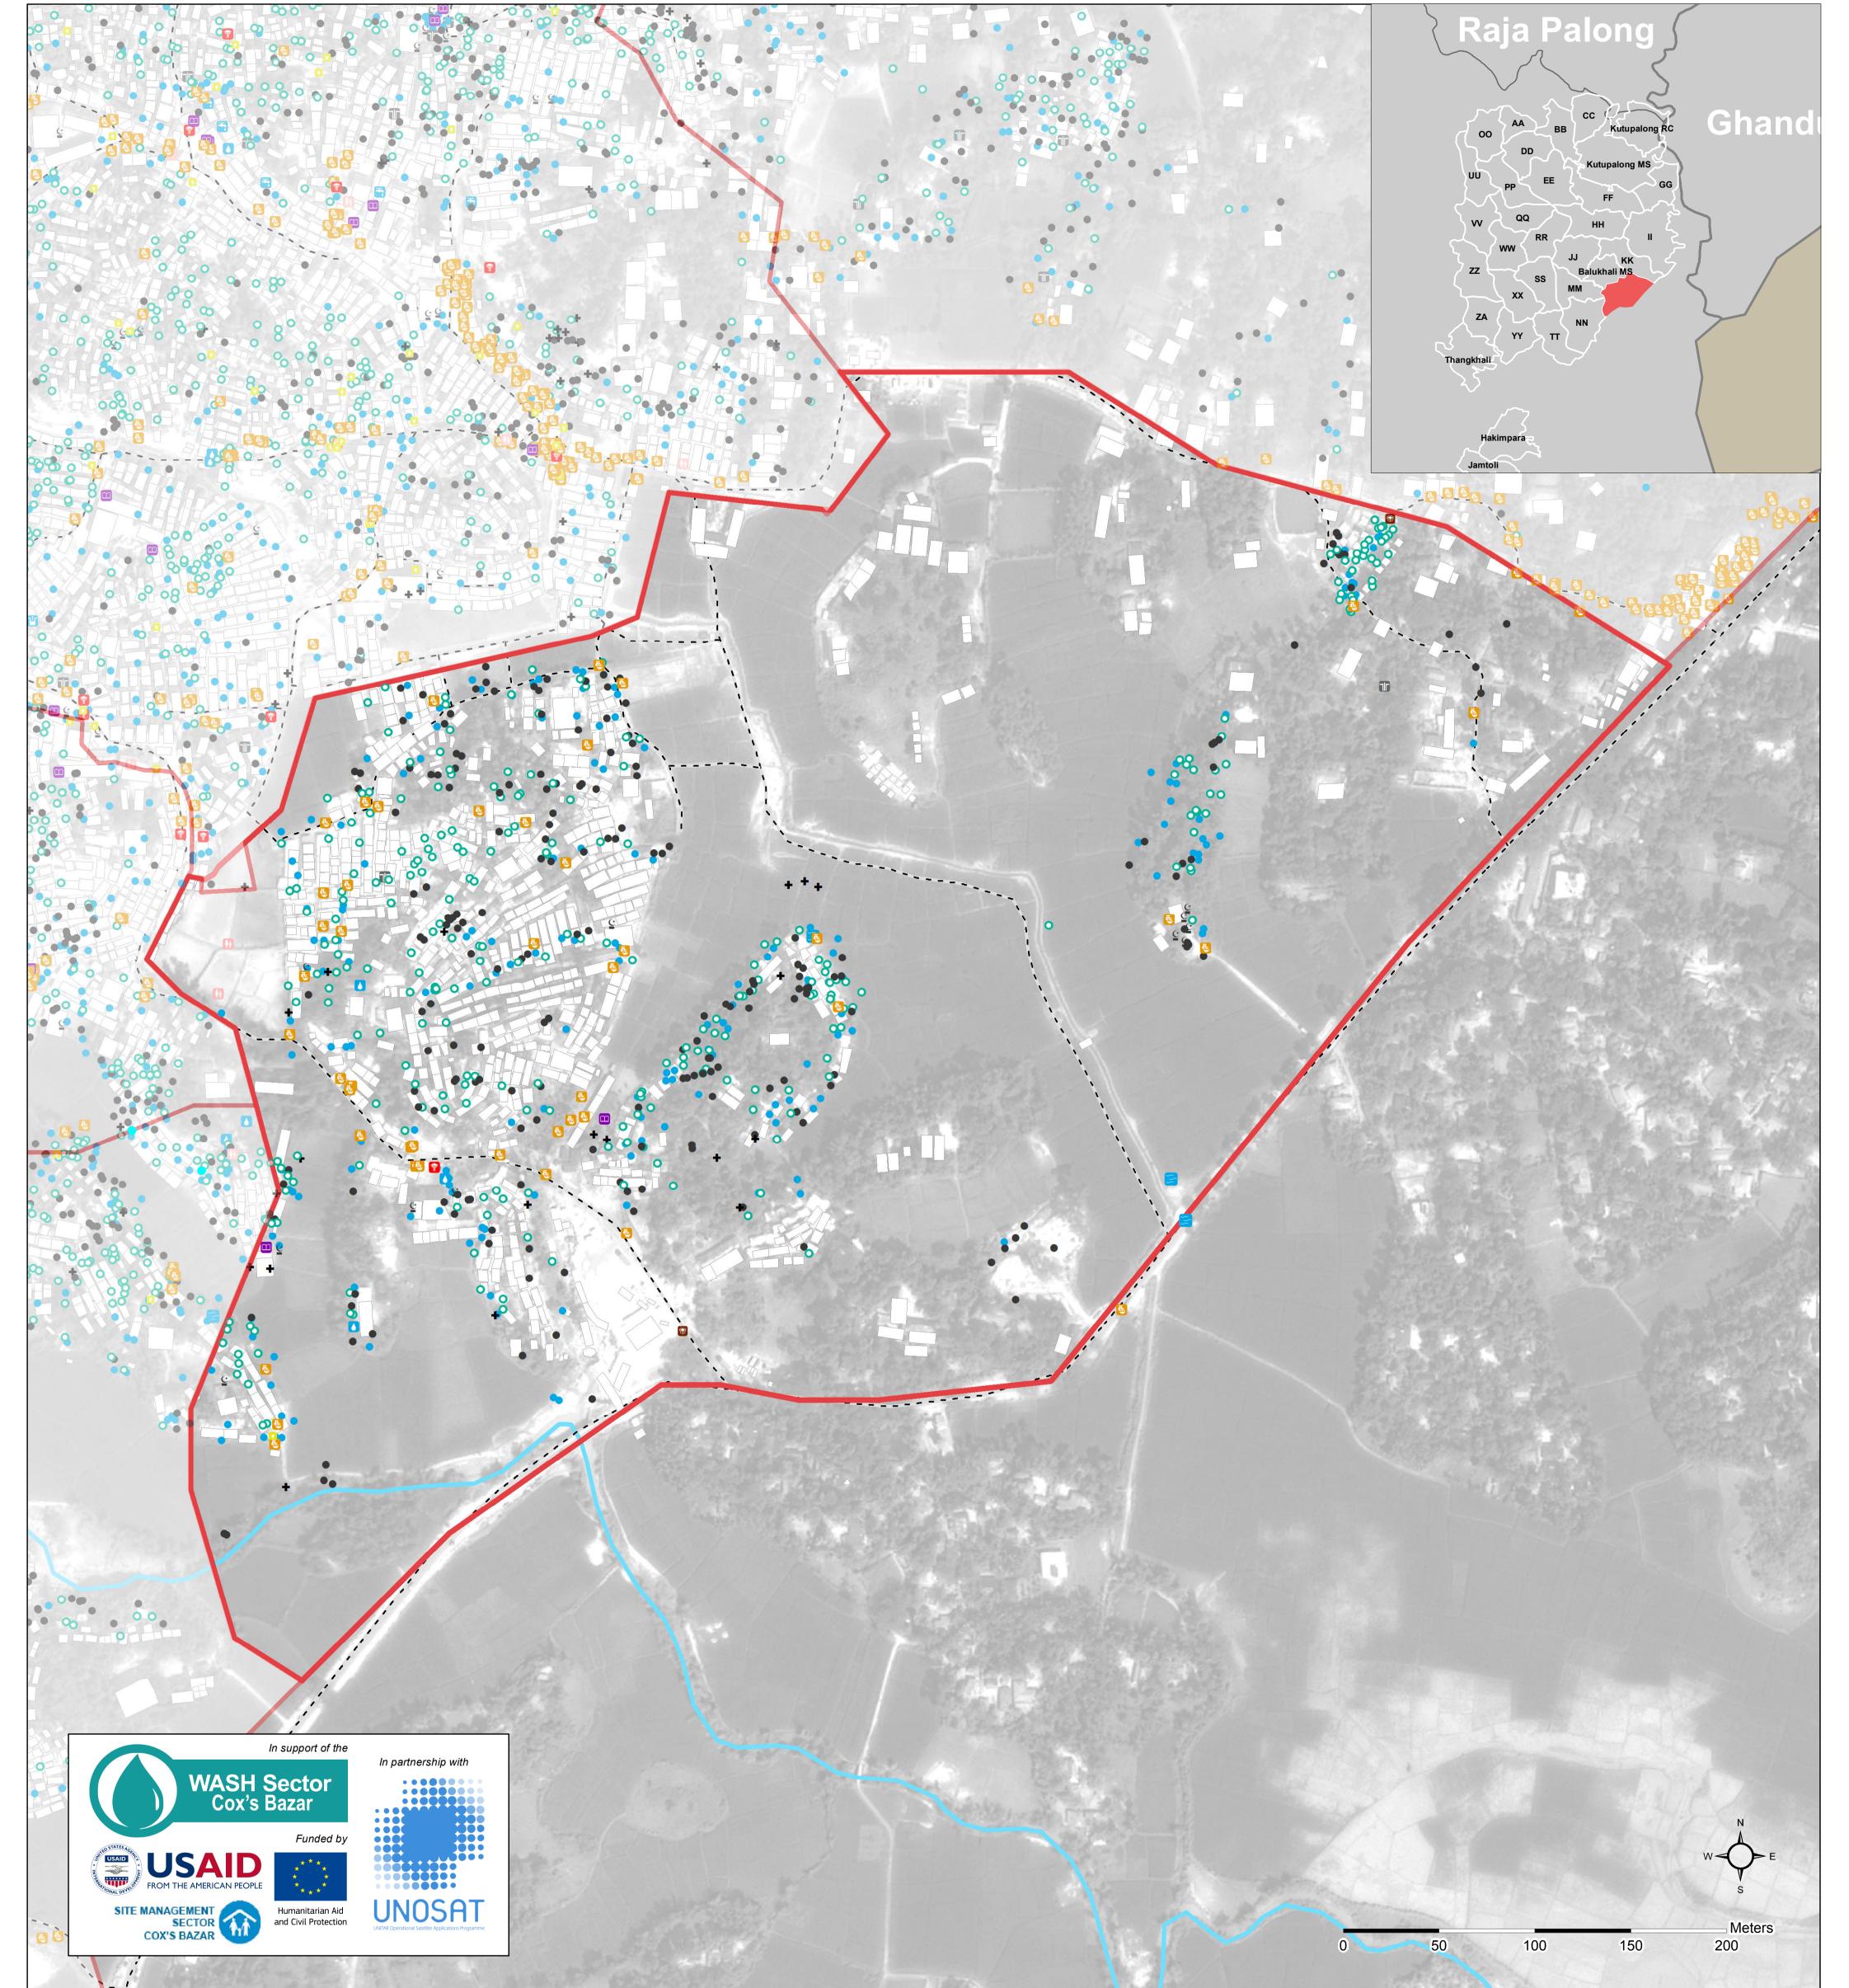

## ISCG INTER SECTOR BANGLADESH - Rohingya Refugee Crisis - Cox's Bazar District GROUP

Kutupalong Extension Site - Zone LL - General Infrastructure

For Humanitarian Purposes Only Production date: 02 December 2017

| 0 | Washrooms |
|---|-----------|

• Desludging Tank

Bio-gas Digester

Latrines Block

Latrines Block (Non functioning)

Washrooms (Non functioning)\*

Open Defecation Area

Zone Boundary

Hand Pump - Tubewell
Water Tap

Vater Tank

Unimproved well

Unimproved Water Source

Water Tap (Non functioning)\*

Hand Pump - Tubewell (Non functioning)\*

Nutrition Center
Child Friendly Space

Clinic

\*

Women Friendly Space

Learning Center / Madrassah

🙆 Shop(s)

Distribution Center

See Mosque

**(** 

Street Light

Shelter Footprints (as of 26th October) River - - - - Primary Footpaths

Data Sources: Camp Infrastructure - REACH Site Boundaries - REACH / OCHA ROAP Shelter Footprints - REACH / UNOSAT Satellite Imagery: Pleiades from 26 October 2017 Copyright: CNES Source: Airbus DS

Coordinate System: WGS 1984 UTM Zone 46N Projection: Transverse Mercator File:

reach\_bgd\_map\_coxsbazar\_kutupalongLL\_infrastructure\_02122017\_a1

Note: Data, designations and boundaries contained on this map are not warranted to be error-free and do not imply acceptance by the REACH partners, associated, donors mentioned on this map.

\*Due to missing information in data collected by enumerators, the number of non-functioning facilities may be higher than indicated.