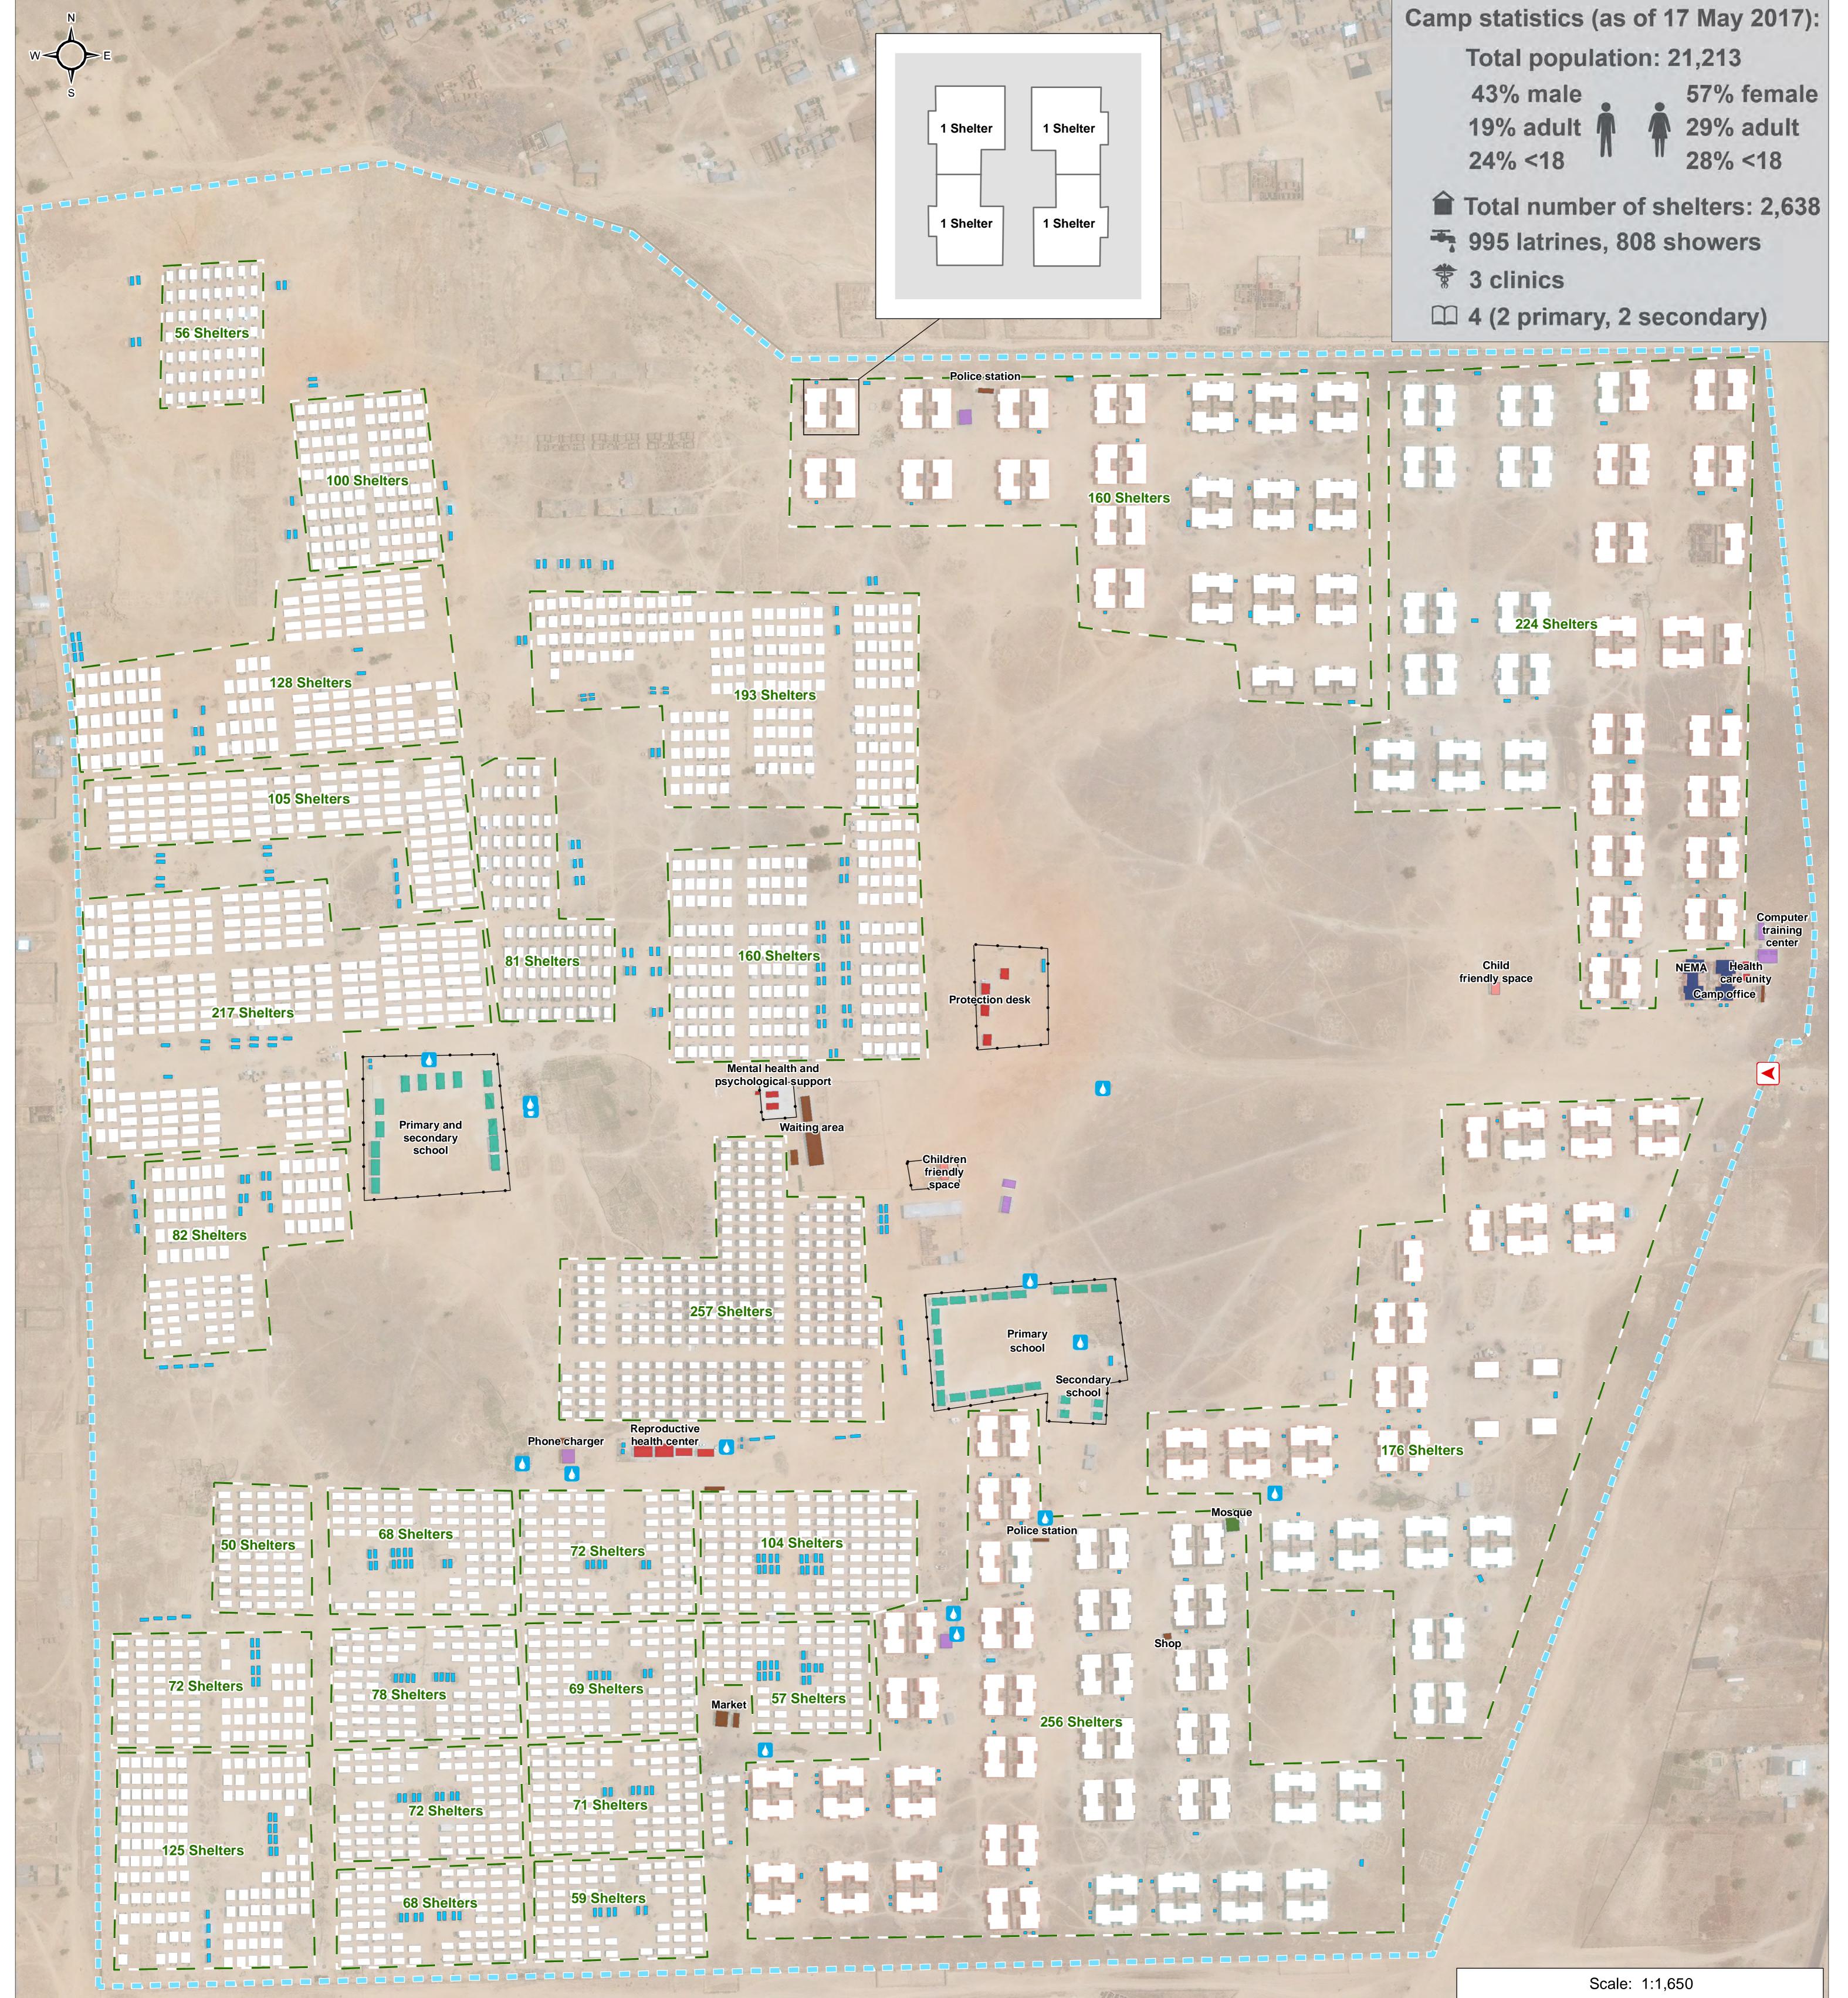

## **NIGERIA - Borno State - Bakasi Camp General Infrastructure - Update 17 May 2017**

Scale: 1:1,650 200 Meters 100 0

Shelter

Health

Office

Education

Child Friendly Space

WASH Facility

Services Mosque Entrance **Vater Point** 

Community Area

Funded by European Union Humanitarian Aid

Data sources: Camp population and infrastructure count: National Emergency Management Agency (NEMA), 17/05/2017 Camp infrastructure: REACH Initiative, 17/05/2017 Satellite imagery: WorldView-3 from 10th April 2017 Copyright: DigitalGlobe, Inc Source: US Department of State Humanitarian Information Unit, NextView License Coordinate system: WGS 1984 File: REACH\_NGA\_Map\_Bakasi\_Camp\_Infrastructure\_18May2017 Contact : reach.nigeria@reach-initiative.org

Note: Data, designations and boundaries contained on this map are not warranted to be error-free and do not imply acceptance by the REACH partners, associated, donors mentioned on this map.