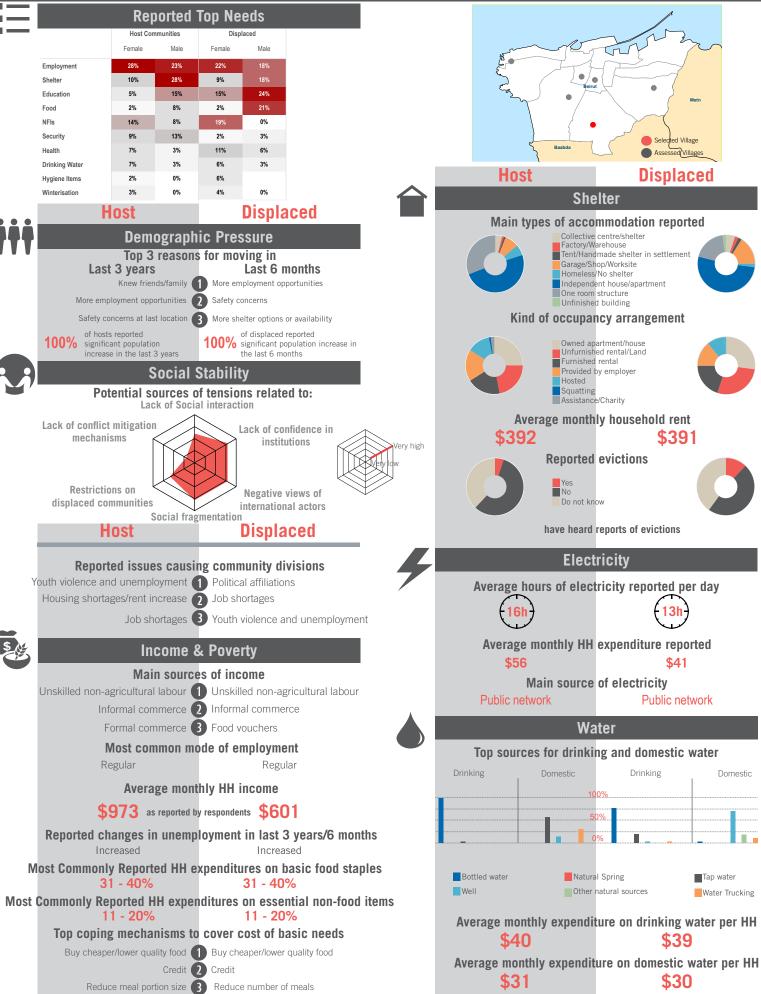

a collected between October 2014 - February 2015 Population groups covered: Lebanese, Syrian | Average HH size: 5 | Cadastre Population: 2426 | Lebanese living under US\$4: 1528 | Syrian Refugees: 525

## unicef 🔮 🛞 OCHA

```
REACH Informing
more effective
humanitarian action
```



# unicef 🔮 🛞 OCHA





Sample Information: Number of Interviews: 64 | Number of Male interviewed: 24 | Number of female interviewed: 40 | Age Range: 12 - 72 | Data collected between October 2014 - February 2015 Population groups covered: Lebanese, Syrian | Average HH size: 5 | Cadastre Population: 5529 | Lebanese living under US\$4: 3482 | Syrian Refugees: 6007

## unicef 🔮 🎯 OCHA

```
REACH Informing
more effective
humanitarian action
```

### Community Profile Moussaitbe



# unicef 🔮 🛞 OCHA

### May 2015





Sample Information: Number of Interviews: 65 | Number of Male interviewed: 24 | Number of female interviewed: 41 | Age Range: 12 - 70 | Data collected between October 2014 - February 2015 Population groups covered: Lebanese, Syrian | Average HH size: 6 | Cadastre Population: 3032 | Lebanese living under US\$4: 1910 | Syrian Refugees: 509

## unicef 🌚 🌚 OCHA

```
REACH Informing
more effective
humanitarian action
```

### **Community Profile** Tarig El Jdide



## unicef 🔮 🛞 OCHA

Out of

Out of

Out of

Out of

31 caregivers

31 caregivers

8 adolescents

8 adolescents

25%

27%

0%

0%

10%

0%





Sample Information: Number of Interviews: 69 | Number of Male interviewed: 25 | Number of female interviewed: 44 | Age Range: 12 - 59 | Data collected between October 2014 - February 2015 Po