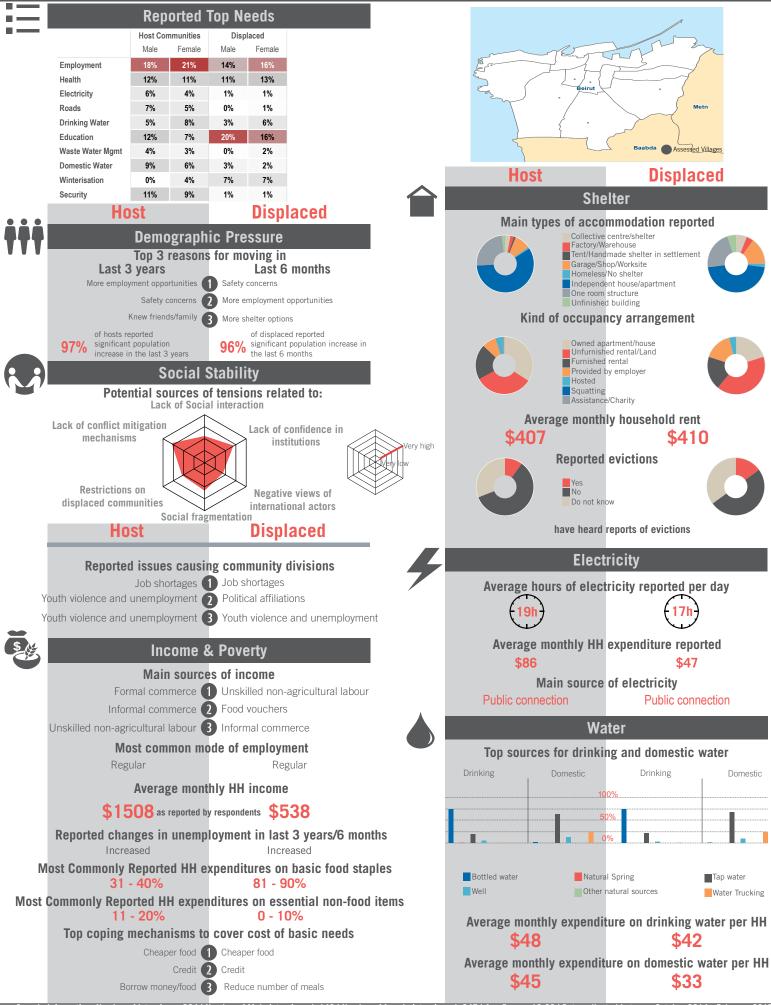

### Governorate Profile Beirut



Sample Information: Number of Interviews: 394 | Number of Male interviewed: 149 | Number of female interviewed: 245 | Age Range: 12-80 | Data collected between October 2014 - February 2015 Population groups covered: Lebanese, Syrian, PRL, PRS | Average HH size: 5 | Cadastre Population: 5869 | Lebanese living under US\$4: 3434 | Syrian Refugees: 5001



# unicef 🔮 🛞 OCHA

Out of

Out of

Out of

Out of

97 caregivers

97 caregivers

51 adolescents

51 adolescents







Sample Information: Number of Interviews: 67 | Number of Male interviewed: 27 | Number of female interviewed: 40 | Age Range: 12 - 80 | Data collected between October 2014 - February 2015 Population groups covered: Lebanese, Syrian I Average HH size: 5 | Cadastre Population: 1968 | Lebanese living under US\$4: 1239 | Syria