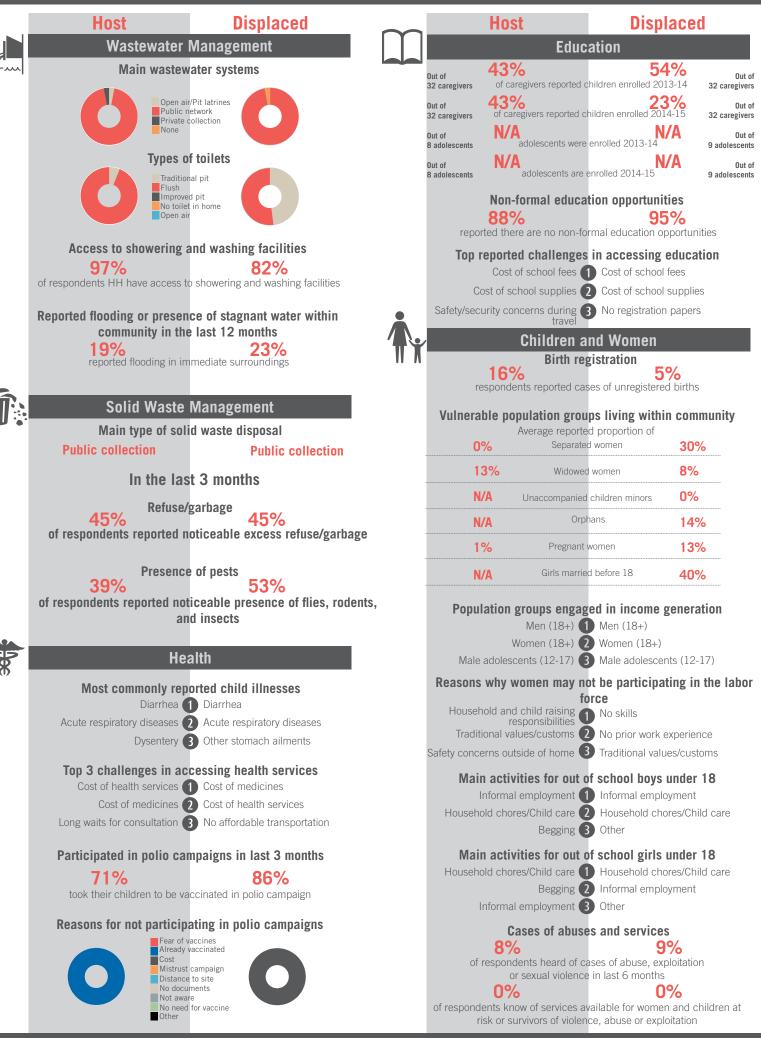

nformation: Number of Interviews: 65 | Number of Male interviewed: 25 | Number of female interviewed: 40 | Age Range: 12 - 54 | Data collected between October 2014 - February 2015 Population groups covered: Lebanese, Syrian | Average HH size: 5 | Cadastre Population: 7491 | Lebanese living under US\$4: 4718 | Syrian Refugees: 1739

## unicef 🔮 🛞 OCHA



# unicef 🚱 🛞 OCHA





Sample Information: Number of Interviews: 64 | Number of Male interviewed: 24 | Number of female interviewed: 40 | Age Range: 12 - 60 | Data collected between October 2014 - February 2015 Population groups covered: Lebanese, Syrian | Average HH size: 5 | Cadastre Population: 2426 | Lebanese living under US\$4: 1528 | Syrian Refugees: 525

## unicef 🔮 🛞 OCHA

```
REACH Informing
more effective
humanitarian action
```



# unicef 🔮 🛞 OCHA





Sample Information: Number of Interviews: 64 | Number of Male interviewed: 24 | Number of female interviewed: 40 | Age Range: 12 - 72 | Data collected between October 2014 - February 2015 Population groups covered: Lebanese, Syrian | Average HH size: 5 | Cadastre Population: 5529 | Lebanese living under US\$4: 3482 | Syrian Refugees: 6007

## unicef 🔮 🎯 OCHA

```
REACH Informing
more effective
humanitarian action
```

### Community Profile Moussaitbe



# unicef 🔮 🛞 OCHA

### May 2015





Sample Information: Number of Interviews: 65 | Number of Male interviewed: 24 | Number of female interviewed: 41 | Age Range: 12 - 70 | Data collected between October 2014 - February 2015 Population groups covered: Lebanese, Syrian | Average HH size: 6 | Cadastre Population: 3032