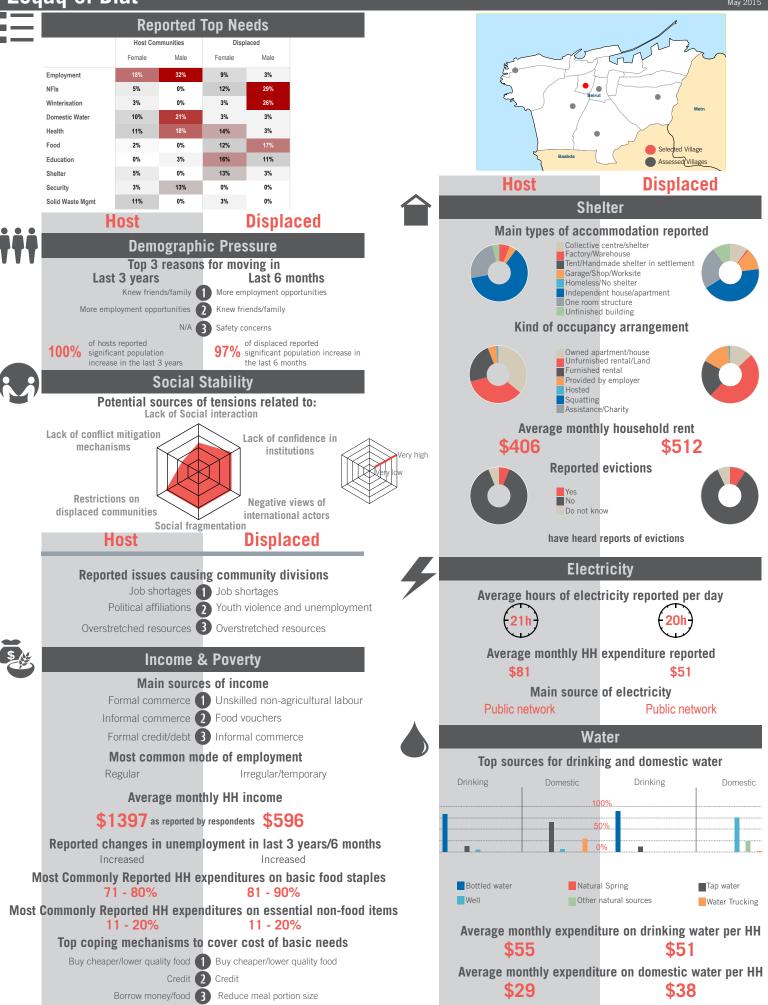

der US\$4: 3482 | Syrian Refugees: 6007

## unicef 🔮 🎯 OCHA

```
REACH Informing
more effective
humanitarian action
```

### Community Profile Moussaitbe



# unicef 🔮 🛞 OCHA

### May 2015





Sample Information: Number of Interviews: 65 | Number of Male interviewed: 24 | Number of female interviewed: 41 | Age Range: 12 - 70 | Data collected between October 2014 - February 2015 Population groups covered: Lebanese, Syrian | Average HH size: 6 | Cadastre Population: 3032 | Lebanese living under US\$4: 1910 | Syrian Refugees: 509

## unicef 🌚 🌚 OCHA

```
REACH Informing
more effective
humanitarian action
```

### **Community Profile** Tarig El Jdide



## unicef 🔮 🛞 OCHA

Out of

Out of

Out of

Out of

31 caregivers

31 caregivers

8 adolescents

8 adolescents

25%

27%

0%

0%

10%

0%





Sample Information: Number of Interviews: 69 | Number of Male interviewed: 25 | Number of female interviewed: 44 | Age Range: 12 - 59 | Data collected between October 2014 - February 2015 Population groups covered: Lebanese, Syrian I Average HH size: 6 | Cadastre Population: 12787 | Lebanese living under US\$4: 8053 | Syrian Refugees: 5229

## unicef 🕑 🐨 OCHA

```
REACH Informing
more effective
humanitarian action
```

### Community Profile Zoqaq el Blat



# unicef 🔮 🛞 OCHA