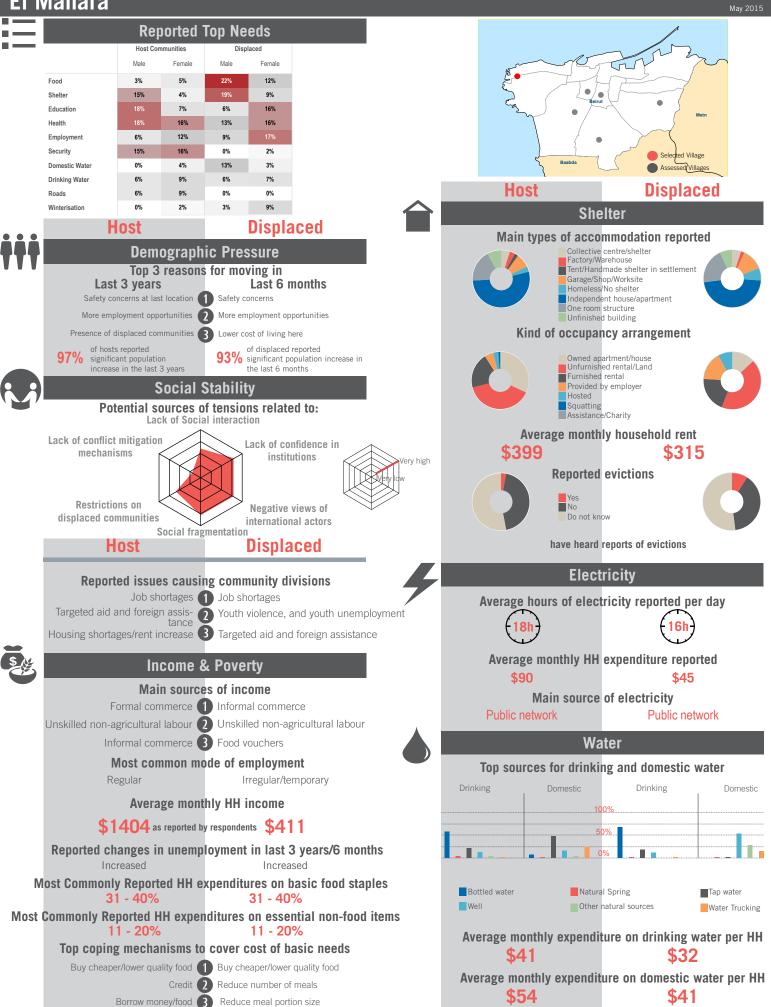

ale interviewed: 27 | Number of female interviewed: 40 | Age Range: 12 - 80 | Data collected between October 2014 - February 2015 Population groups covered: Lebanese, Syrian I Average HH size: 5 | Cadastre Population: 1968 | Lebanese living under US\$4: 1239 | Syrian Refugees: 984

## unicef 🚱 🛞 OCHA

```
REACH Informing
more effective
humanitarian action
```

May 2015



# 

Out of

Out of

Out of

Out of





Sample Information: Number of Interviews: 65 | Number of Male interviewed: 25 | Number of female interviewed: 40 | Age Range: 12 - 54 | Data collected between October 2014 - February 2015 Population groups covered: Lebanese, Syrian | Average HH size: 5 | Cadastre Population: 7491 | Lebanese living under US\$4: 4718 | Syrian Refugees: 1739

## unicef 🔮 🛞 OCHA



# unicef 🚱 🛞 OCHA





Sample Information: Number of Interviews: 64 | Number of Male interviewed: 24 | Number of female interviewed: 40 | Age Range: 12 - 60 | Data collected between October 2014 - February 2015 Population groups covered: Lebanese, Syrian | Average HH size: 5 | Cadastre Population: 2426 | Lebanese living under US\$4: 1528 | Syrian Refugees: 525

## unicef 🔮 🛞 OCHA

```
REACH Informing
more effective
humanitarian action
```



# unicef 🔮 🛞 OCHA





Sample Information: Number of Interviews: 64 | Number of Male interviewed: 24 | Number of female interviewed: 40 | Age Range: 12 - 72 | Data collected between October 2014 - February 2015 Population groups covered: Lebanese, Syrian | Average HH size: 5 | Cadastre Population: 5529 | Lebanese living under US\$4: 3482 | Syrian Refugees: 6007

## unicef