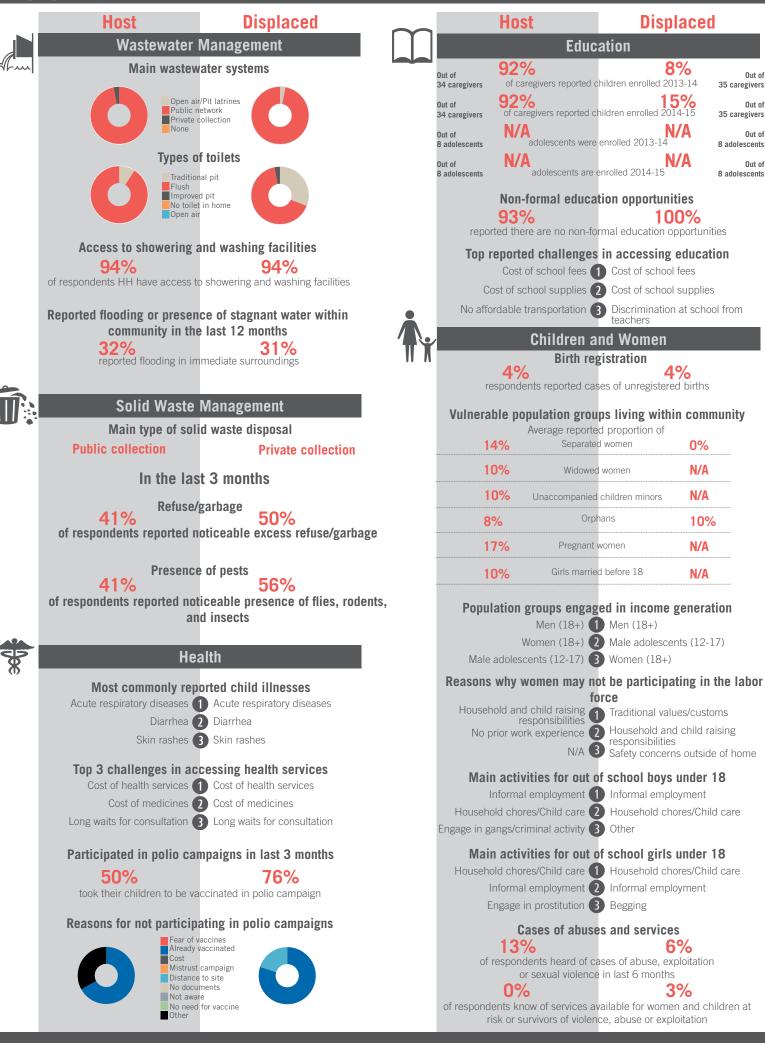

lation: 3032 | Lebanese living under US\$4: 1910 | Syrian Refugees: 509

## unicef 🌚 🌚 OCHA

```
REACH Informing
more effective
humanitarian action
```

### **Community Profile** Tarig El Jdide



## unicef 🔮 🛞 OCHA

Out of

Out of

Out of

Out of

31 caregivers

31 caregivers

8 adolescents

8 adolescents

25%

27%

0%

0%

10%

0%





Sample Information: Number of Interviews: 69 | Number of Male interviewed: 25 | Number of female interviewed: 44 | Age Range: 12 - 59 | Data collected between October 2014 - February 2015 Population groups covered: Lebanese, Syrian I Average HH size: 6 | Cadastre Population: 12787 | Lebanese living under US\$4: 8053 | Syrian Refugees: 5229

## unicef 🕑 🐨 OCHA

```
REACH Informing
more effective
humanitarian action
```

### Community Profile Zoqaq el Blat



# unicef 🔮 🛞 OCHA