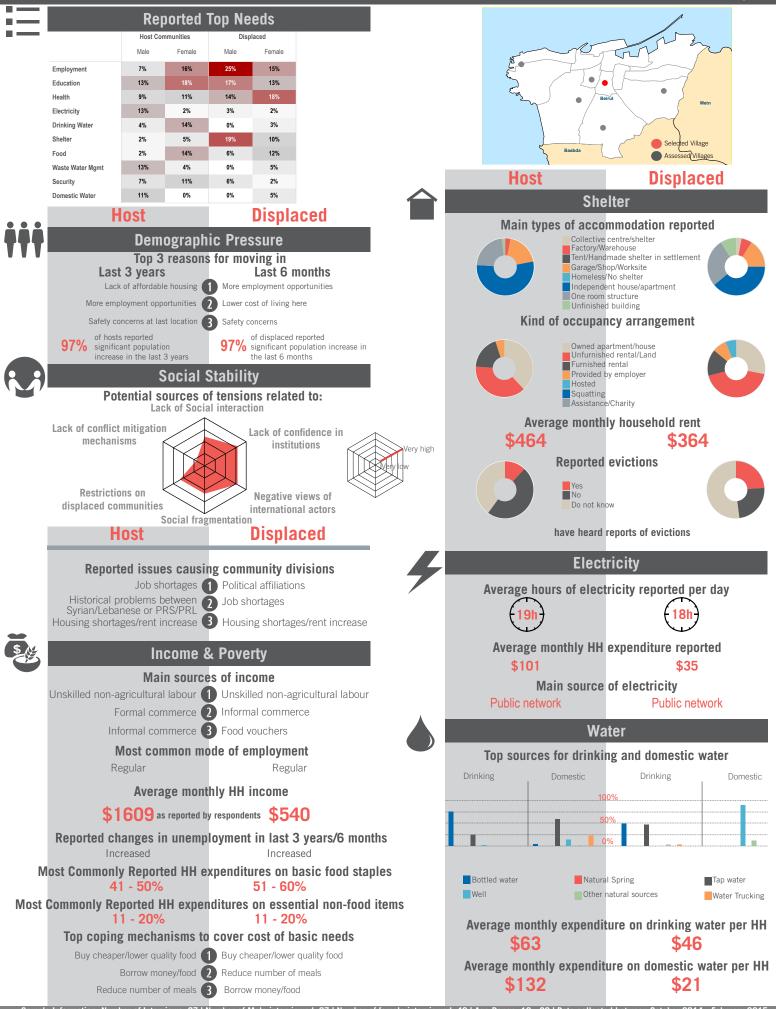

### Governorate Profile Beirut



Sample Information: Number of Interviews: 394 | Number of Male interviewed: 149 | Number of female interviewed: 245 | Age Range: 12-80 | Data collected between October 2014 - February 2015 Population groups covered: Lebanese, Syrian, PRL, PRS | Average HH size: 5 | Cadastre Population: 5869 | Lebanese living under US\$4: 3434 | Syrian Refugees: 5001



# unicef 🔮 🛞 OCHA

Out of

Out of

Out of

Out of

97 caregivers

97 caregivers

51 adolescents

51 adolescents







Sample Information: Number of Interviews: 67 | Number of Male interviewed: 27 | Number of female interviewed: 40 | Age Range: 12 - 80 | Data collected between October 2014 - February 2015 Population groups covered: Lebanese, Syrian I Average HH size: 5 | Cadastre Population: 1968 | Lebanese living under US\$4: 1239 | Syrian Refugees: 984

## unicef 🚱 🛞 OCHA

```
REACH Informing
more effective
humanitarian action
```

May 2015



# 

Out of

Out of

Out of

Out of





Sample Information: Number of Interviews: 65 | Number of Male interviewed: 25 | Number of female interviewed: 40 | Age Range: 12 - 54 | Data collected between October 2014 - February 2015 Population groups covered: Lebanese, Syrian | Average HH size: 5 | Cadastre Population: 7491 | Lebanese living under US\$4: 4718 | Syrian