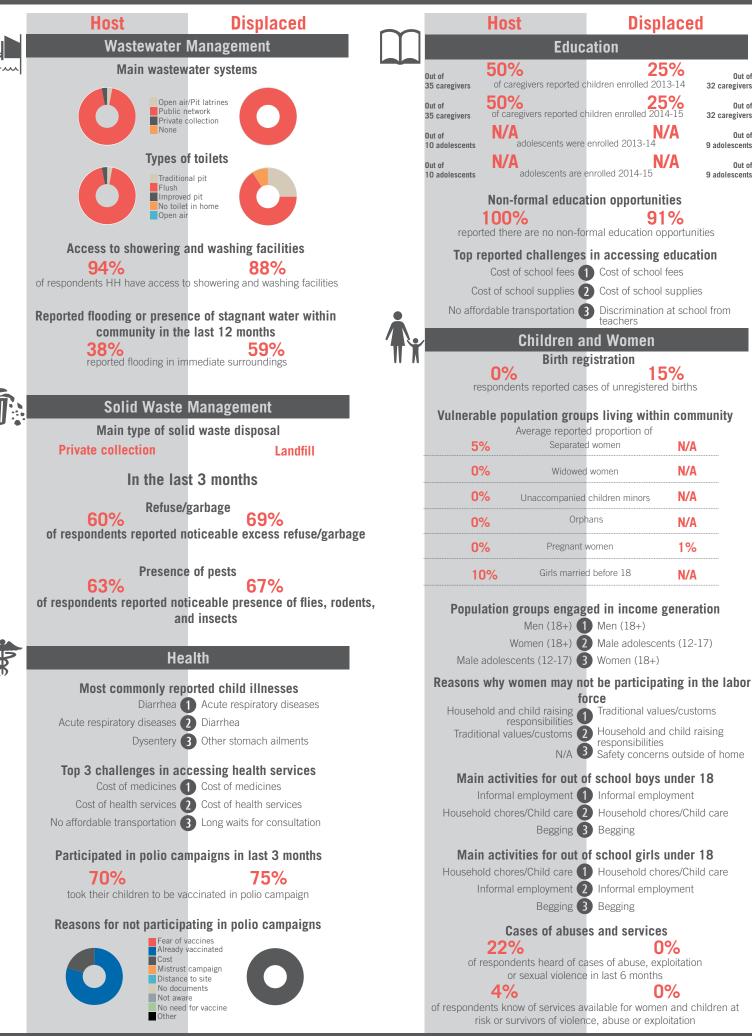

# unicef 🔮 🛞 OCHA

Out of

Out of

Out of

Out of

97 caregivers

97 caregivers

51 adolescents