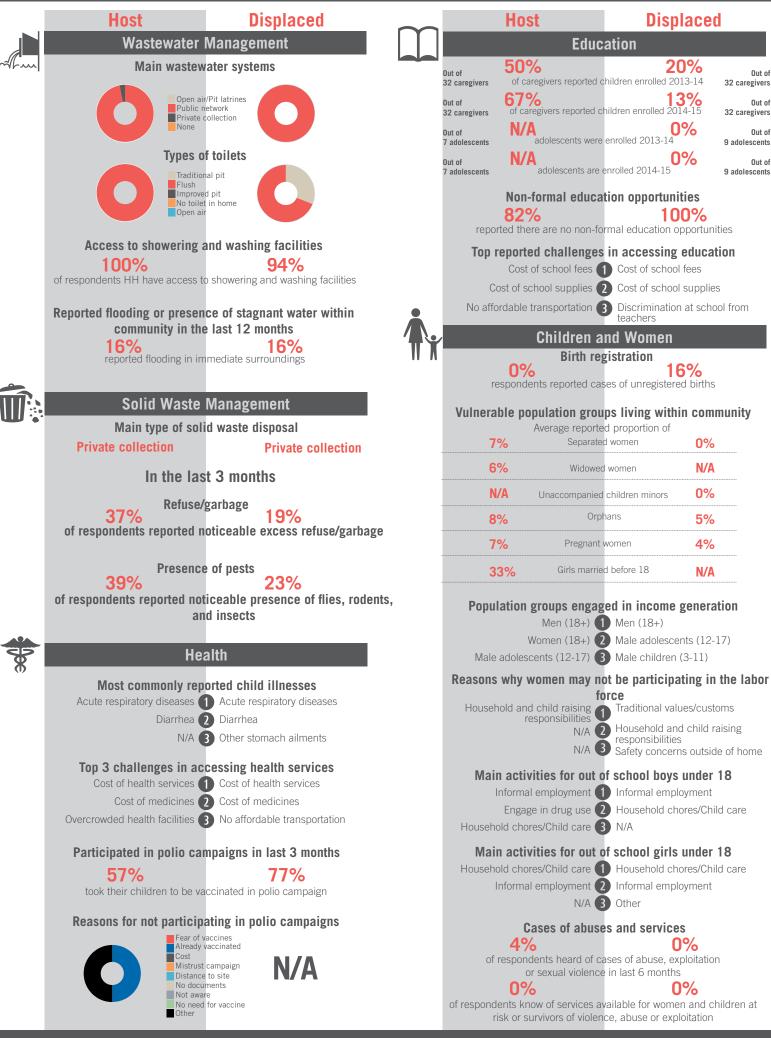

# unicef 🔮 🛞 OCHA

Out of

Out of

Out of

Out of

97 caregivers

97 caregivers

51 adolescents

51 adolescents

Sample Information: Number of Interviews: 67 | Number of Male interviewed: 27 | Number of female interviewed: 40 | Age Range: 12 - 80 | Data collected between October 2014 - February 2015 Population groups covered: Lebanese, Syrian I Average HH size: 5 | Cadastre Population: 1968 | Lebanese living under US\$4: 1239 | Syrian Refugees: 984