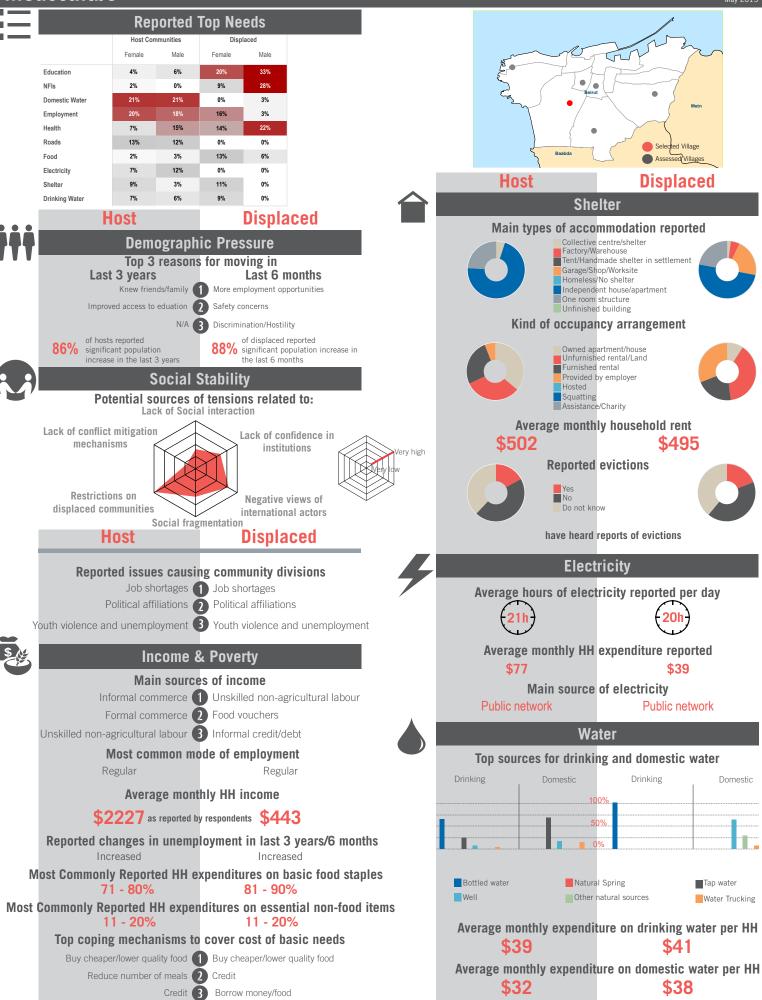

### Community Profile Moussaitbe

### May 2015

Sample Information: Number of Interviews: 65 | Number of Male interviewed: 24 | Number of female interviewed: 41 | Age Range: 12 - 70 | Data collected between October 2014 - February 2015 Population groups covered: Lebanese, Syrian | Average HH size: 6 | Cadastre Population: 3032 | Lebanese living under US\$4: 1910 | Syrian Refugees: 509