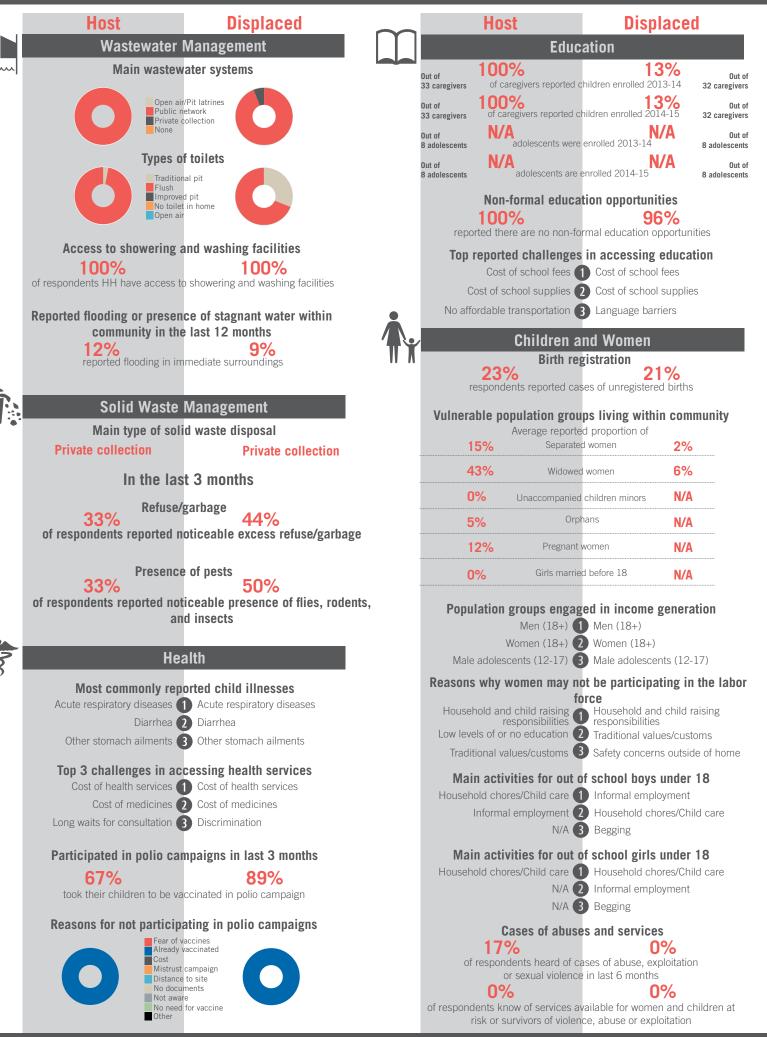

## unicef 🔮 🛞 OCHA

Out of

Out of

Out of

Out of

31 caregivers

31 caregivers

8 adolescents

8 adolescents

25%

27%

0%

0%

10%

0%

Sample Information: Number of Interviews: 69 | Number of Male interviewed: 25 | Number of female interviewed: 44 | Age Range: 12 - 59 | Data collected between October 2014 - February 2015 Population groups covered: Lebanese, Syrian I Average HH size: 6 | Cadastre Population: 12787 | Lebanese living under US\$4: 8053 | Syrian Refugees: 5229