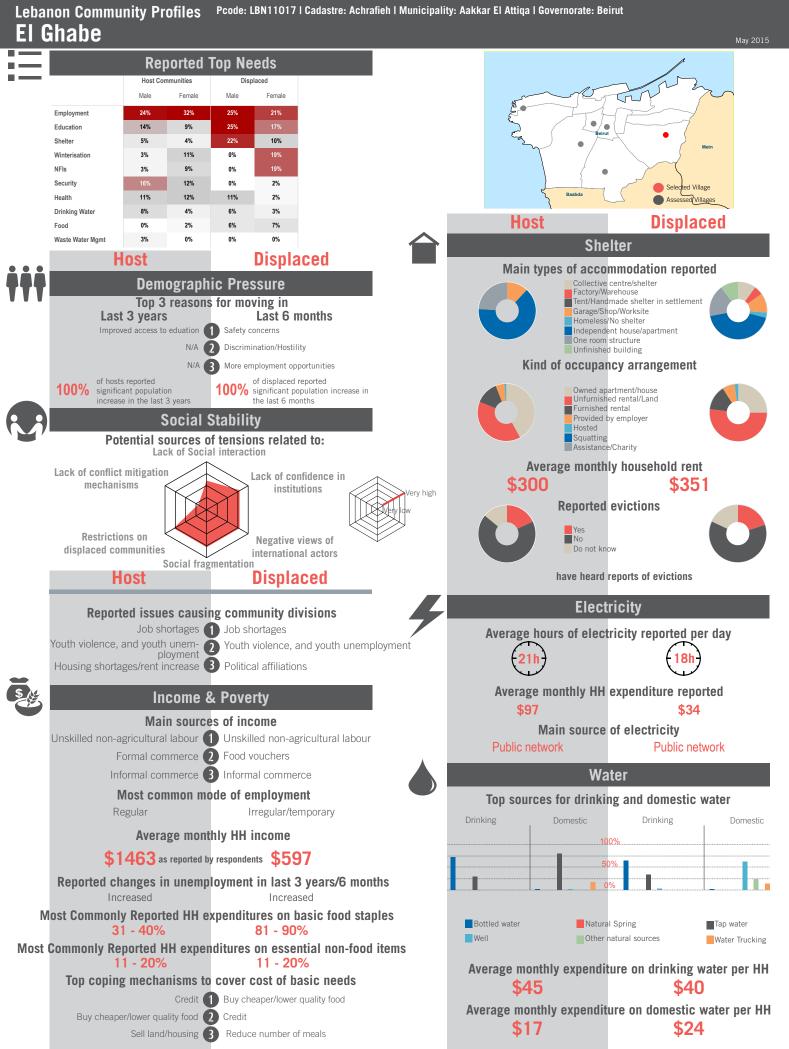

### Governorate Profile Beirut

Sample Information: Number of Interviews: 394 | Number of Male interviewed: 149 | Number of female interviewed: 245 | Age Range: 12-80 | Data collected between October 2014 - February 2015 Population groups covered: Lebanese, Syrian, PRL, PRS | Average HH size: 5 | Cadastre Population: 5869 | Lebanese living under US\$4: 3434 | Syrian Refugees: 5001