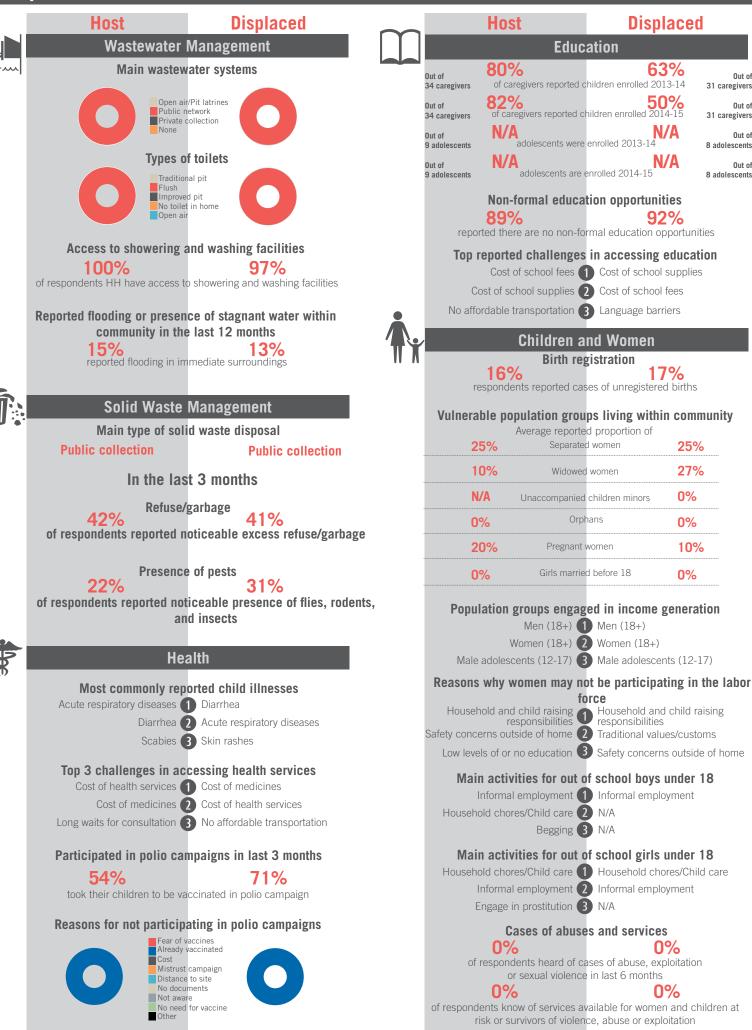

## unicef 🔮 🛞 OCHA

Out of

Out of

Out of

Out of

31 caregivers

31 caregivers

8 adolescents

8 adolescents

25%

27%

0%

0%

10%

0%

Sample Information: Number of Interviews: 69 | Number of Male interviewed: 25 | Number of female interviewed: 44 | Age Range: 12 - 59 | Data collected between October 2014 - February 2015 Population groups covered: Lebanese, Syrian I Average HH size: 6 | Cadastre Population: 12787 | Lebanese living under US\$4: 8053 | Syrian Refugees: 5229