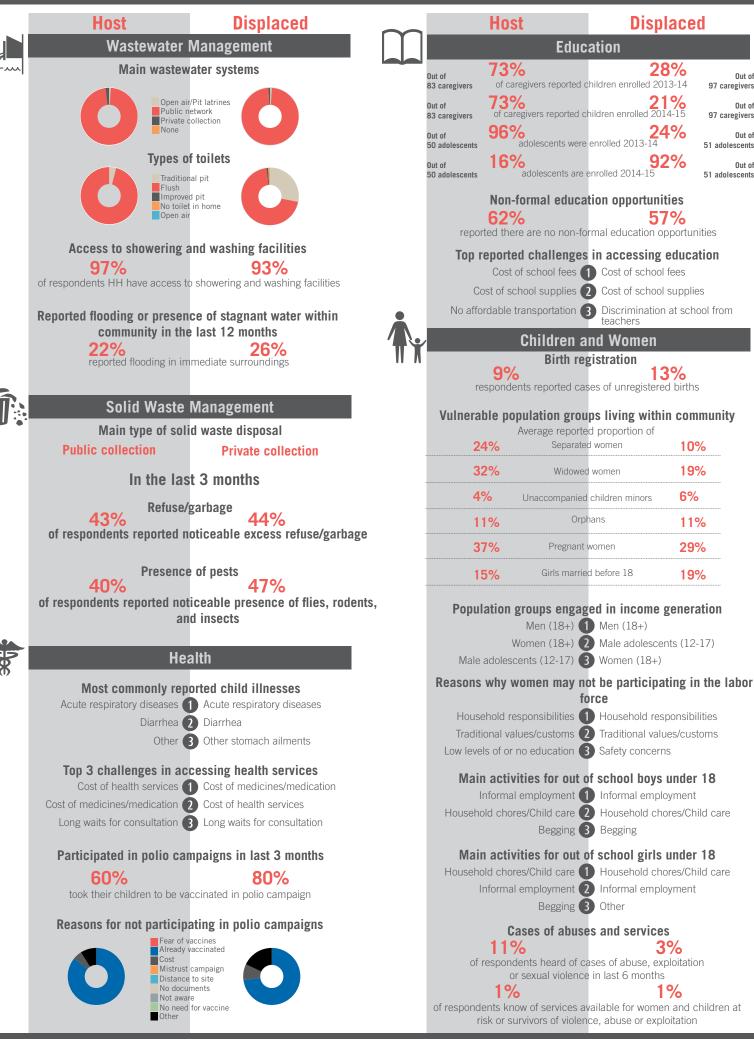

### Governorate Profile Beirut



Sample Information: Number of Interviews: 394 | Number of Male interviewed: 149 | Number of female interviewed: 245 | Age Range: 12-80 | Data collected between October 2014 - February 2015 Population groups covered: Lebanese, Syrian, PRL, PRS | Average HH size: 5 | Cadastre Population: 5869 | Lebanese living under US\$4: 3434 | Syrian Refugees: 5001



# unicef 🔮 🛞 OCHA

Out of

Out of

Out of

Out of

97 caregivers

97 caregivers

51 adolescents

51 adolescents







Sample Information: Number of Interviews: 67 | Number of Male interviewed: 27 | Number of female interviewed: 40 | Age Range: 12 - 80 | Data collected between October 2014 - February 2015 Population groups covered: Lebanese, Syrian I Average HH size: 5 | Cadastre Population: 1968 | Lebanese living under US\$4: 1239 | Syrian Refugees: 984

## unicef 🚱 🛞 OCHA

```
REACH Informing
more effective
humanitarian action
```

May 2015



# 

Out of

Out of

Out of

Out of





Sample Information: Number of Interviews: 65 | Number of Male interviewed: 25 | Number of female interviewed: 40 | Age Range: 12 - 54 | Data collected between October 2014 - February 2015 Population groups