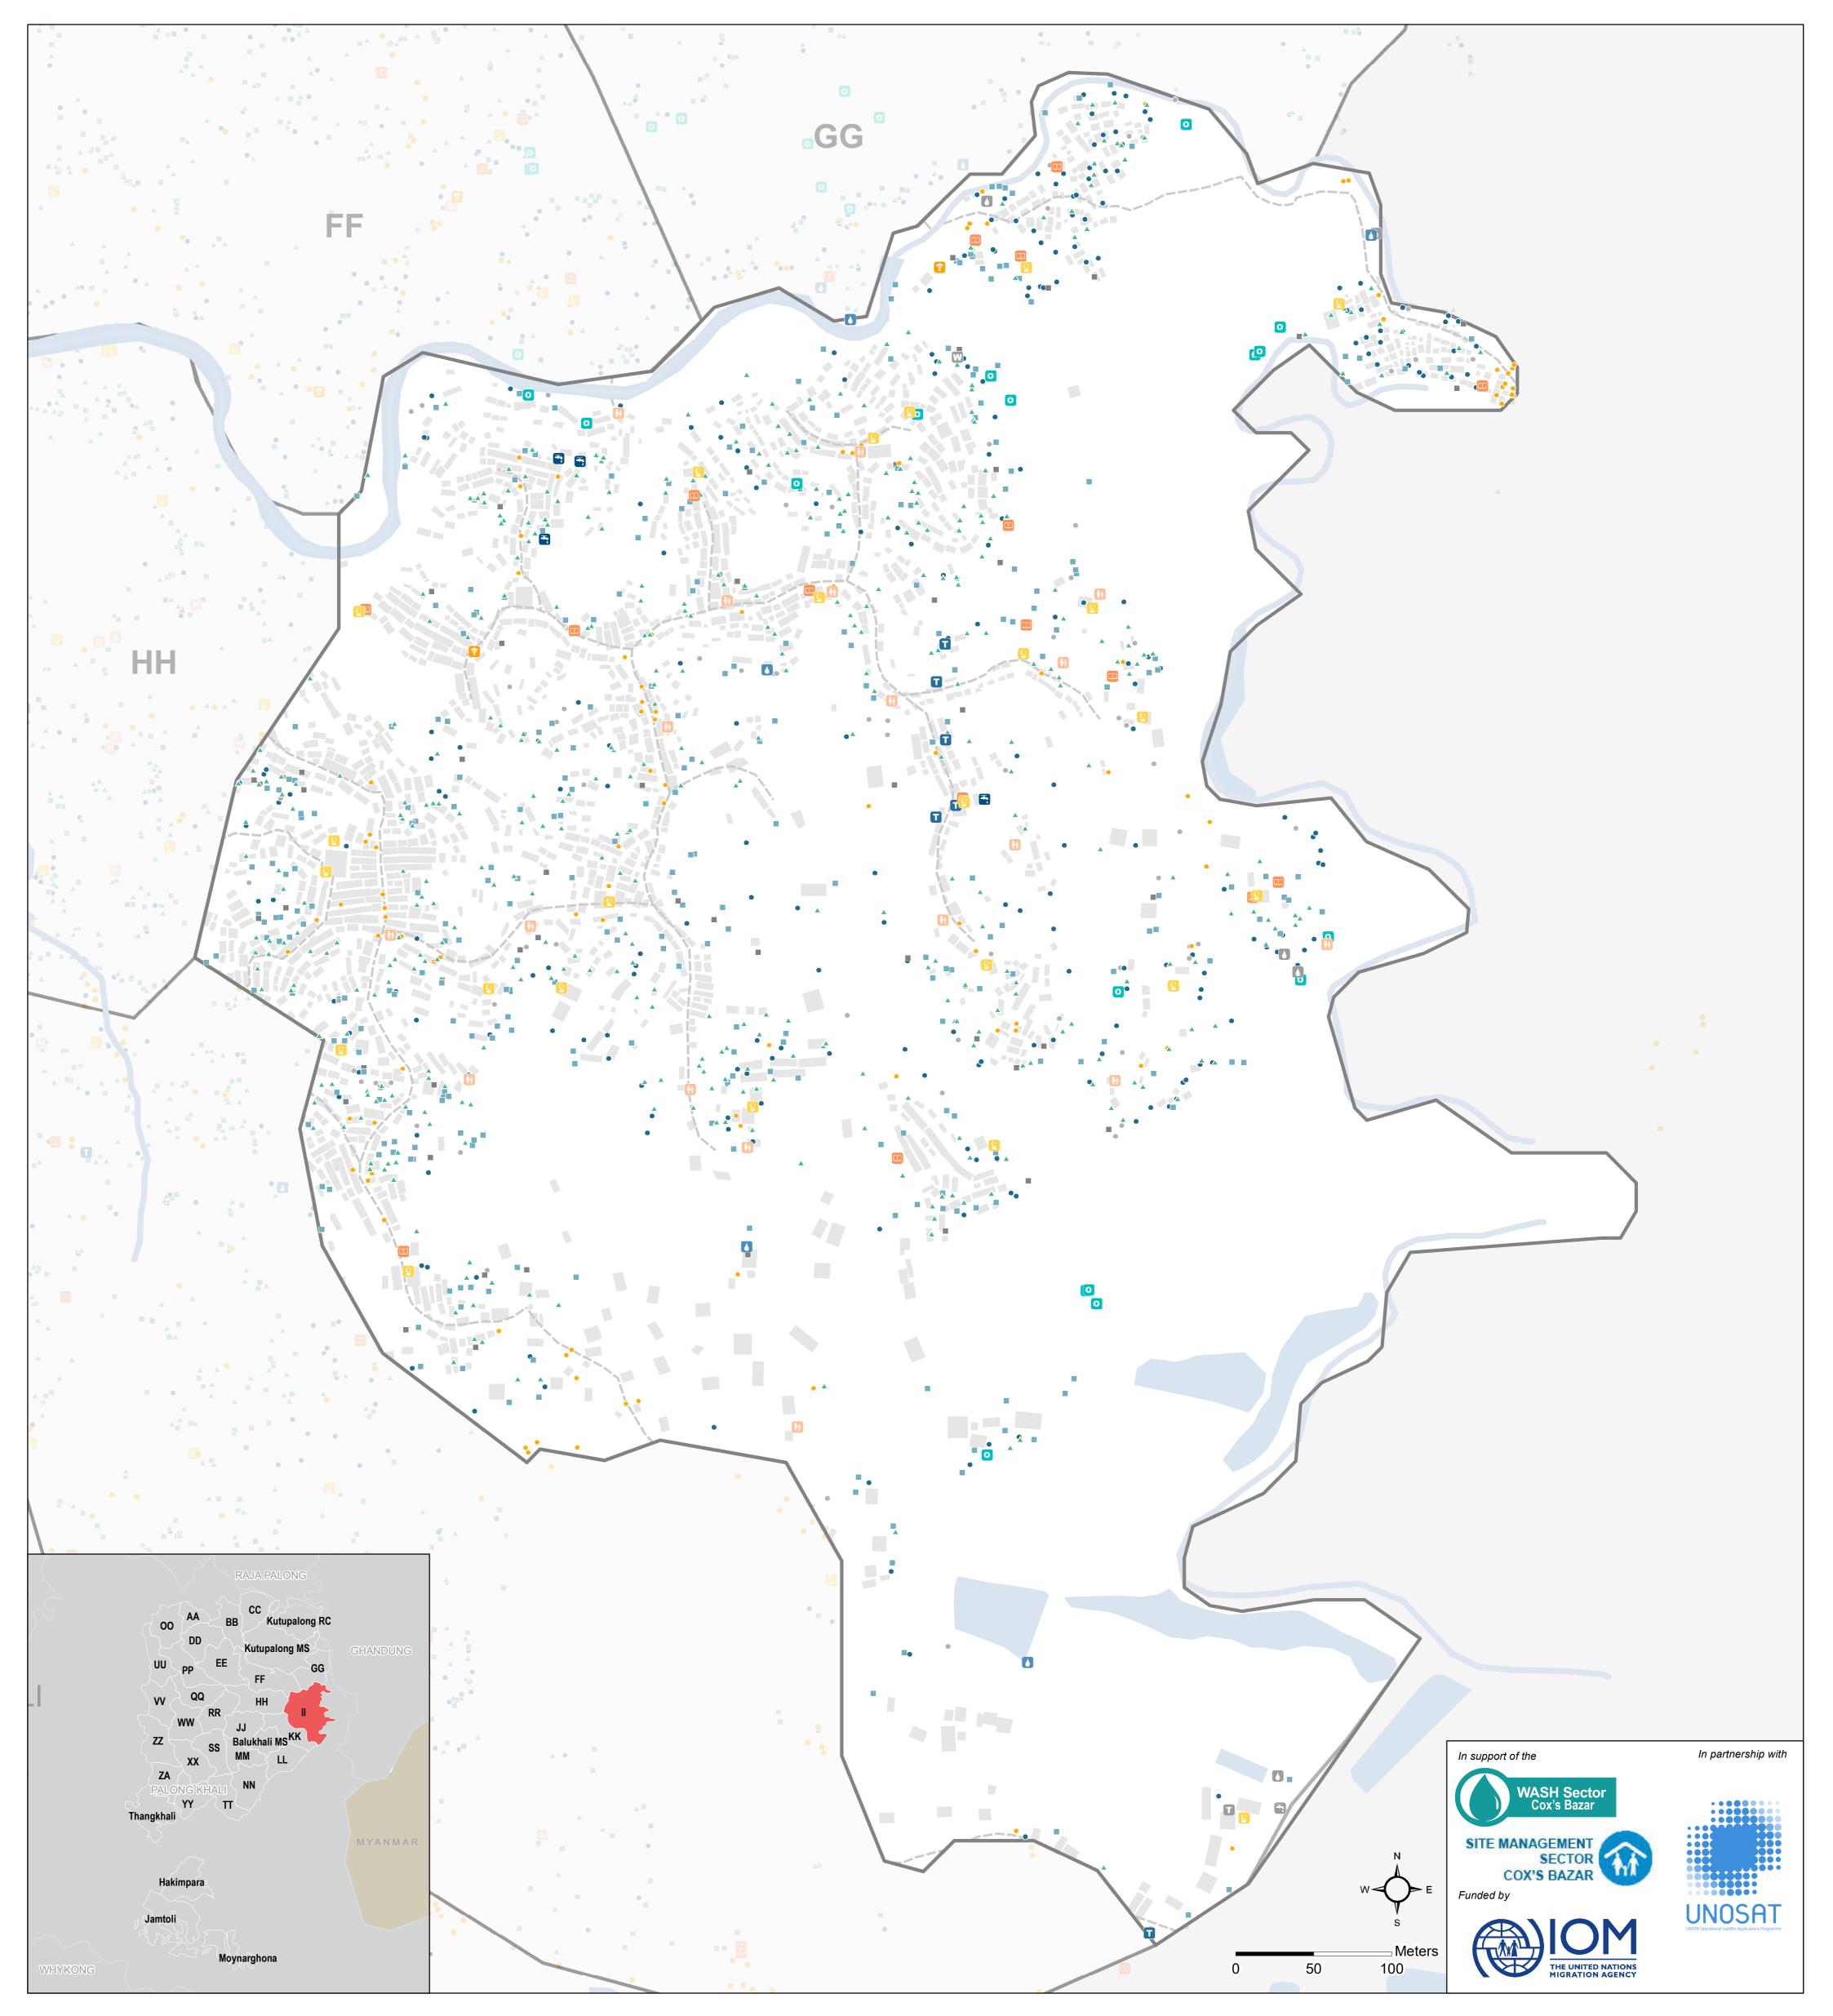

## General Infrastructure - Zone II

For Humanitarian Purposes Only Production date: 10 January 2018

Water

W

Π

F7

Camp Infrastructure - REACH Site Boundaries - REACH / OCHA ROAP Shelter Footprints - REACH / UNOSAT Coordinate System: WGS 1984 UTM Zone 46N Projection: Transverse Mercator Contact: reach.mapping@impact-initiatives.org File: reach\_bgd\_map\_coxsbazar\_II \_infrastructure\_R3\_7012018\_a1.pdf

Note: Data, designations and boundaries contained on this map are not warranted to be error-free and do not imply acceptance by the REACH partners, associated, donors mentioned on this map.

\*Due to missing information in data collected by enumerators, the number of non-functioning facilities may be higher than indicated.