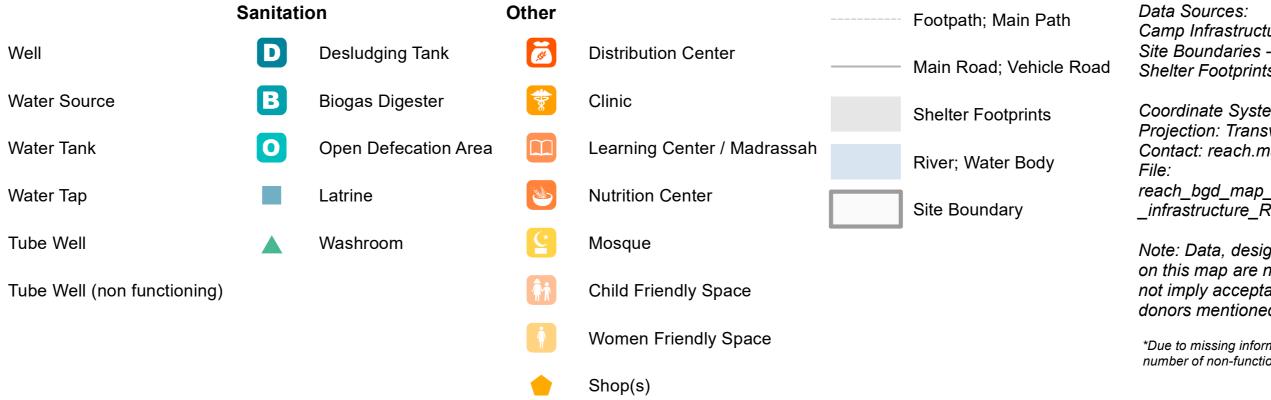

## General Infrastructure - Zone II

For Humanitarian Purposes Only Production date: 10 January 2018

Water

W

Π

F7

Camp Infrastructure - REACH Site Boundaries - REACH / OCHA ROAP Shelter Footprints - REACH / UNOSAT Coordinate System: WGS 1984 UTM Zone 46N Projection: Transverse Mercator Contact: reach.mapping@impact-initiatives.org File: reach\_bgd\_map\_coxsbazar\_II \_infrastructure\_R3\_7012018\_a1.pdf

Note: Data, designations and boundaries contained on this map are not warranted to be error-free and do not imply acceptance by the REACH partners, associated, donors mentioned on this map.

\*Due to missing information in data collected by enumerators, the number of non-functioning facilities may be higher than indicated.