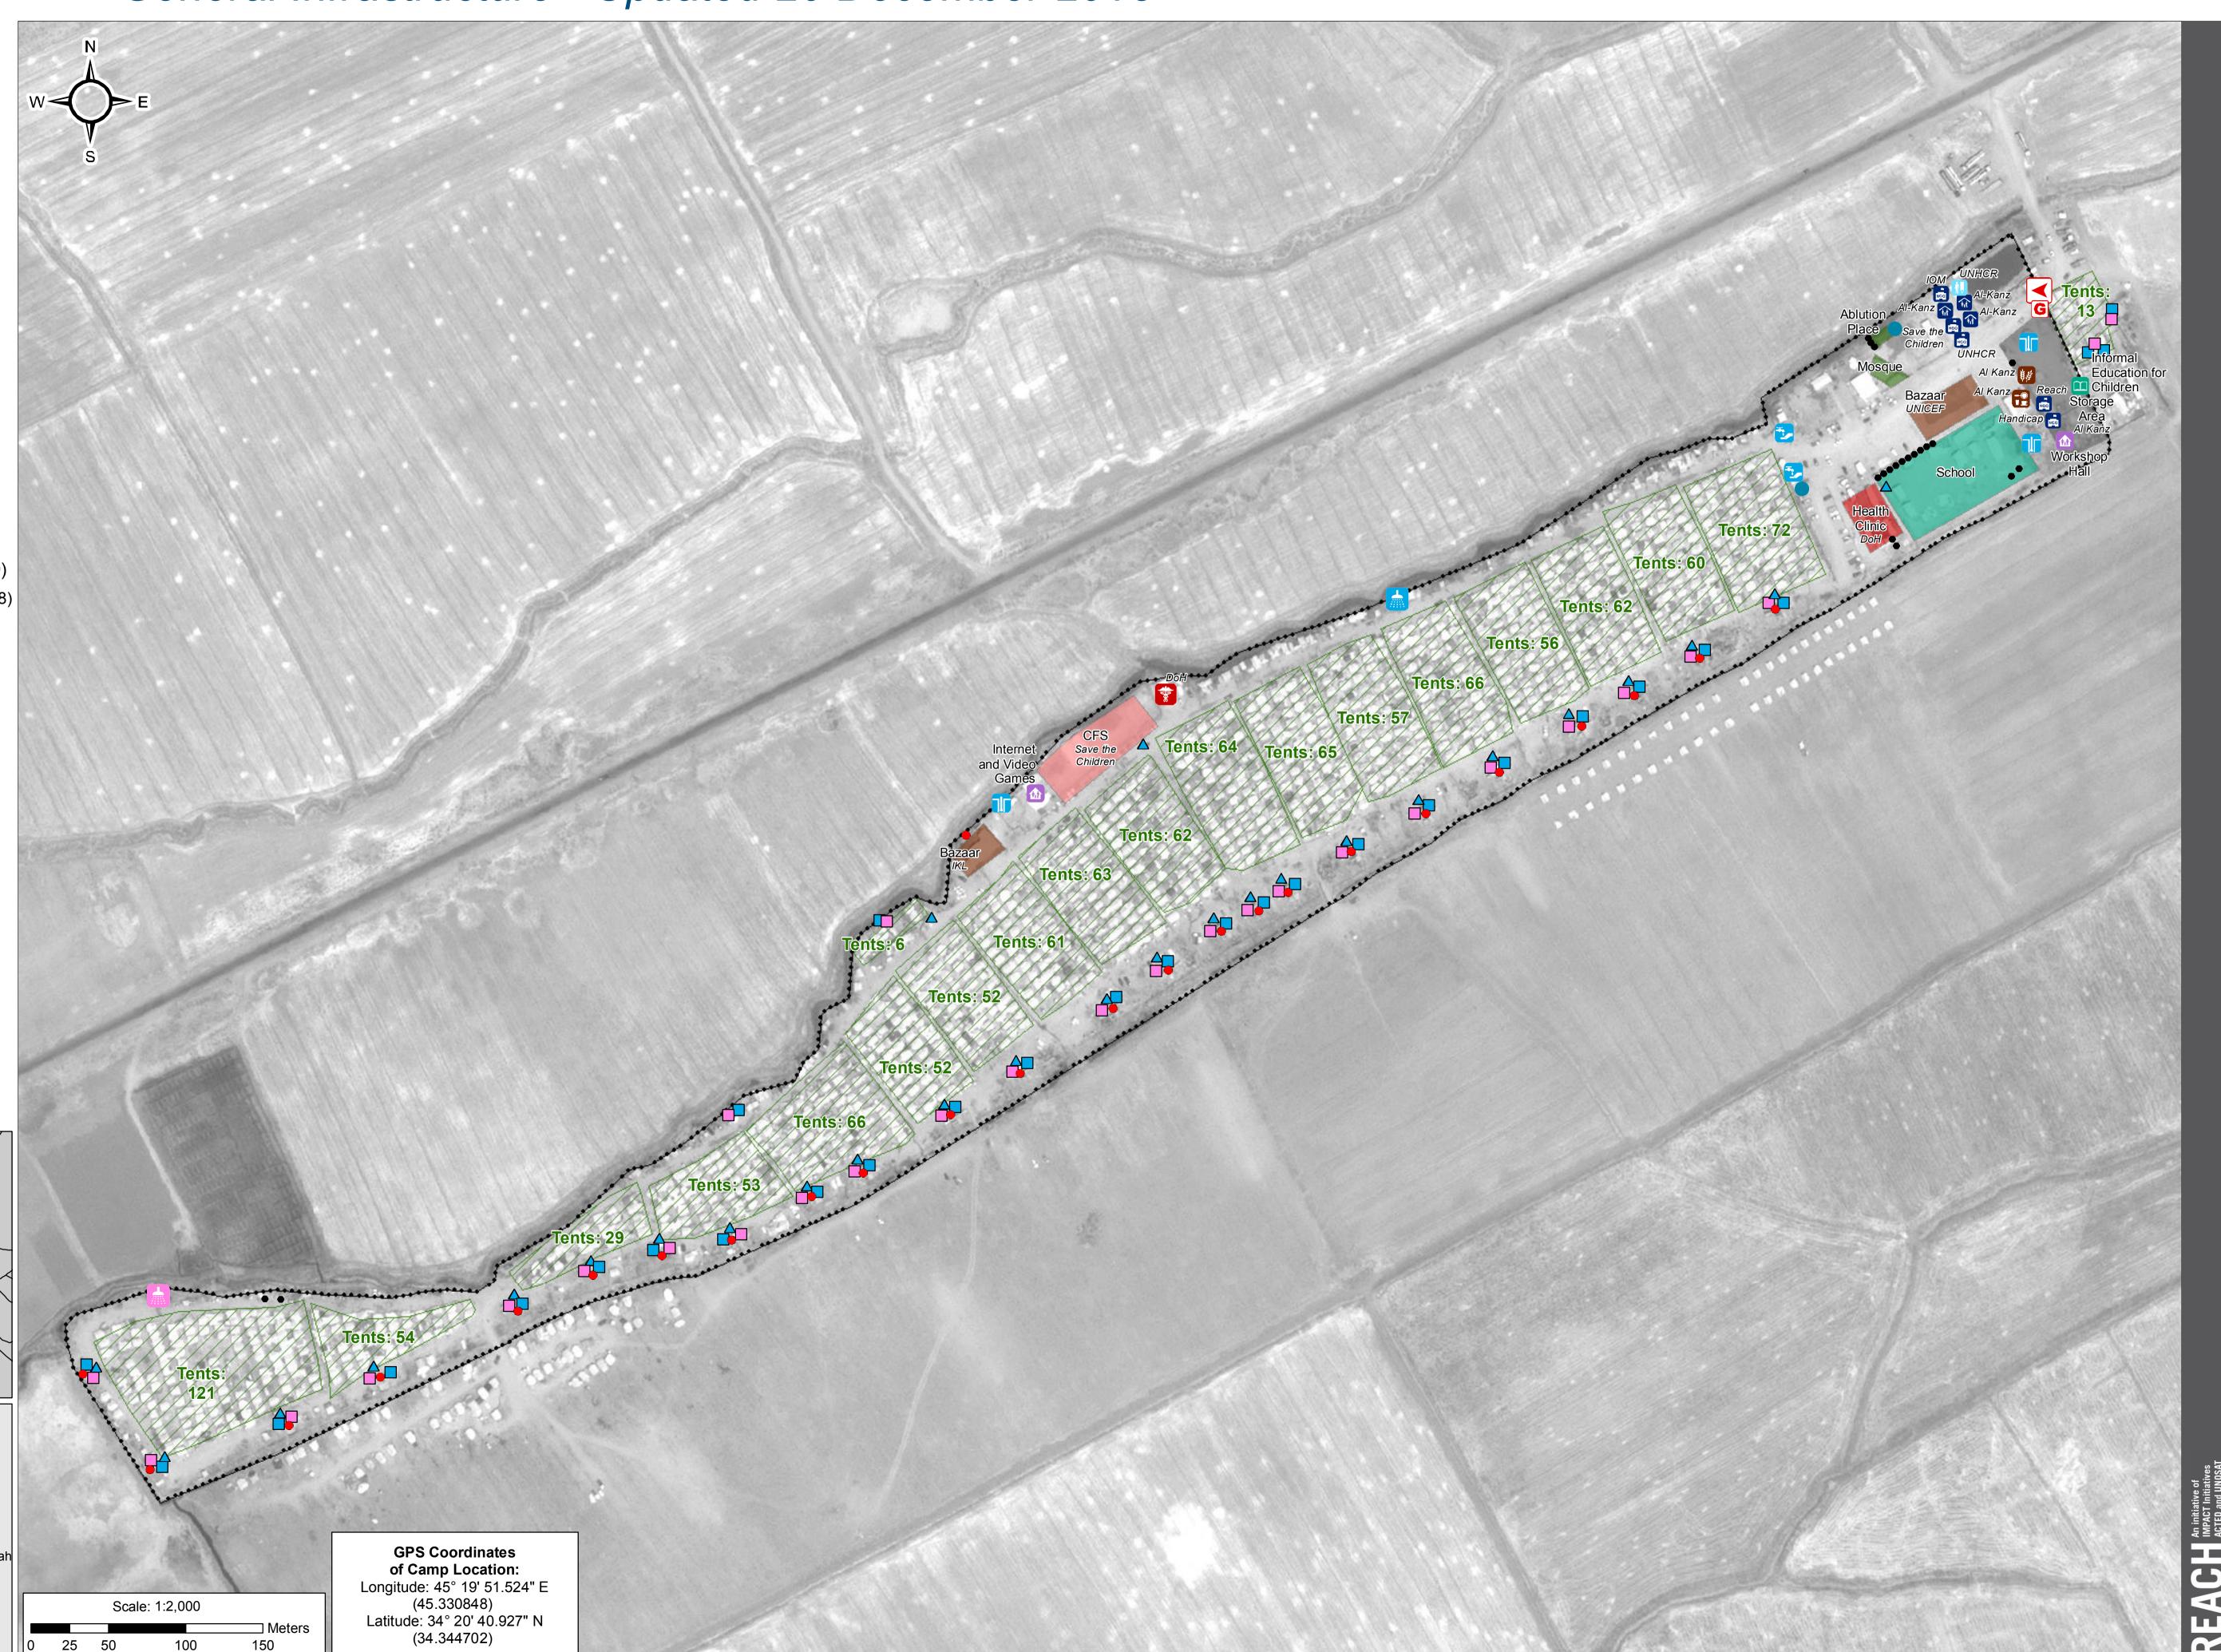

## IRAQ - Diyala Governorate - Aidn (Al Yawa New) General Infrastructure - Updated 20 December 2015

For Humanitarian Purposes Only Production date: 21 December 2015

## **Camp Infrastructure**

Fence
Tented Area

Health Clinic

Education

Child Friendly Space

Service Storage

Mosque

— · **▼** Entrance

Entrance

Camp Management

MGO Office

Registration

Community Centre

Education

Shower (Men) (1)

Shower (Women) (1)

Latrine+Shower (Men) (29)Latrine+Shower (Women) (28)

Latrine (Communal) (20)

▲ Tapstand (27)

Water Tank (2)

Water Filter (2)

Borehole (1)

Doller (2

**Kitchen** 

**G** Generator

Thematic Data: 20/12/2015 - REACH Administrative boundaries: GADM Background imagery: 18/07/2015

Projection: WGS 1984 UTM Zone 38N File: IRQ\_Map\_IDP\_AIYawaNew\_Overview

\_21Dec2015 Contact : iraq@reach-initiative.org

Note: Data, designations and boundaries contained on this map are not warranted to be error-free and do not imply acceptance by the REACH partners, associates or donors mentioned on this map.