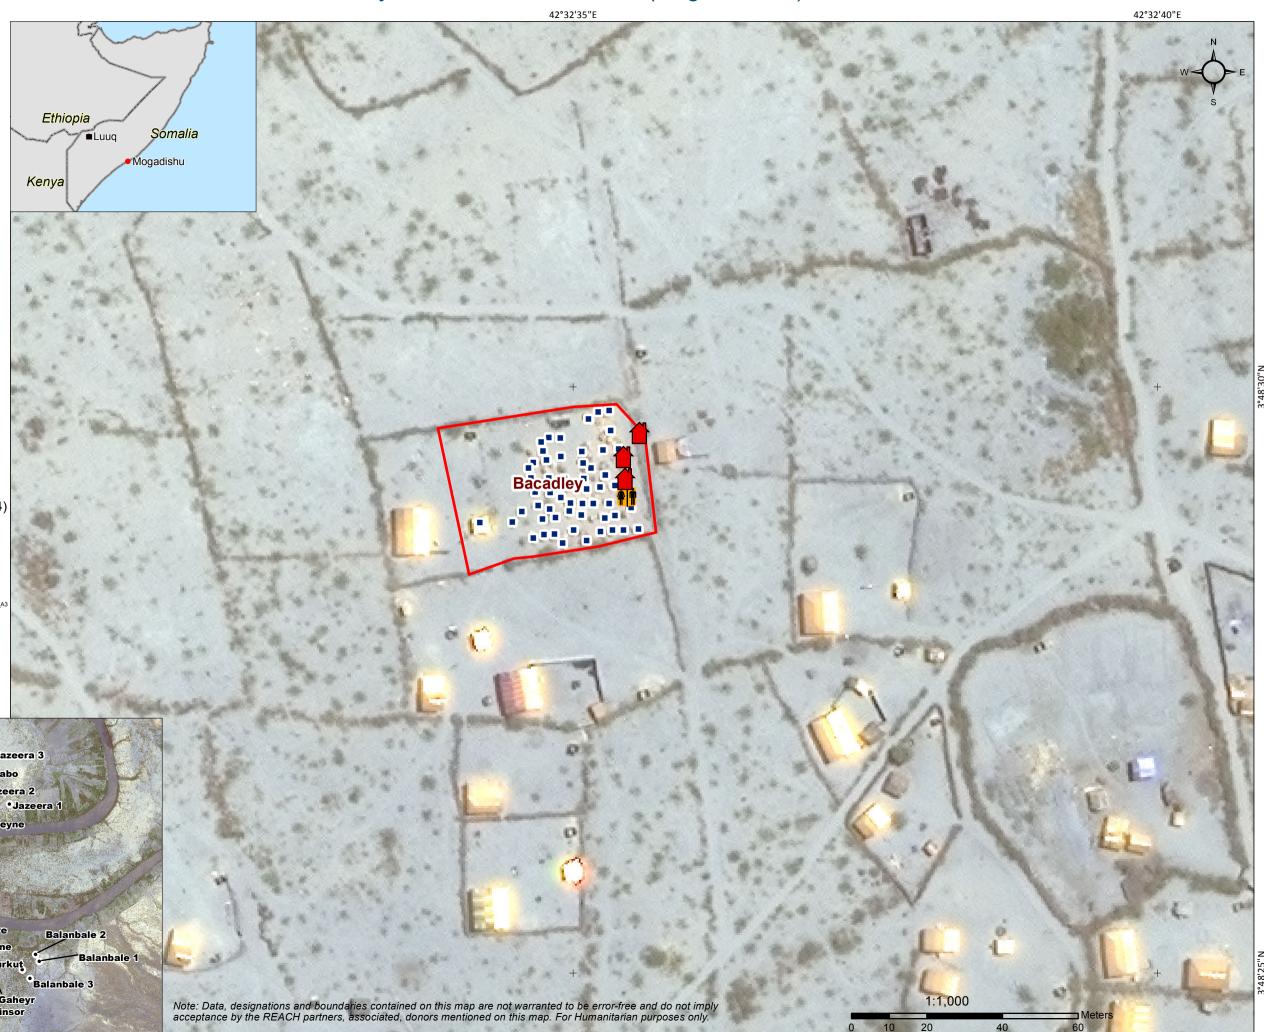

# Somalia - Luuq Bacadley - Settlement Facilities (August 2014)

For Humanitarian Relief Purposes Only Production date: 19 September 2014

#### **Facilities**

Community centre

Garbage collection point

Health Facility

Assessed IDP settlement

Shelter (UNOSAT analysis June 2014)

Facilities and IDP sections: REACH assessment Shelter Points: UNOSAT Admin level: OCHA COD Imagery Date (1): 14 June 2014