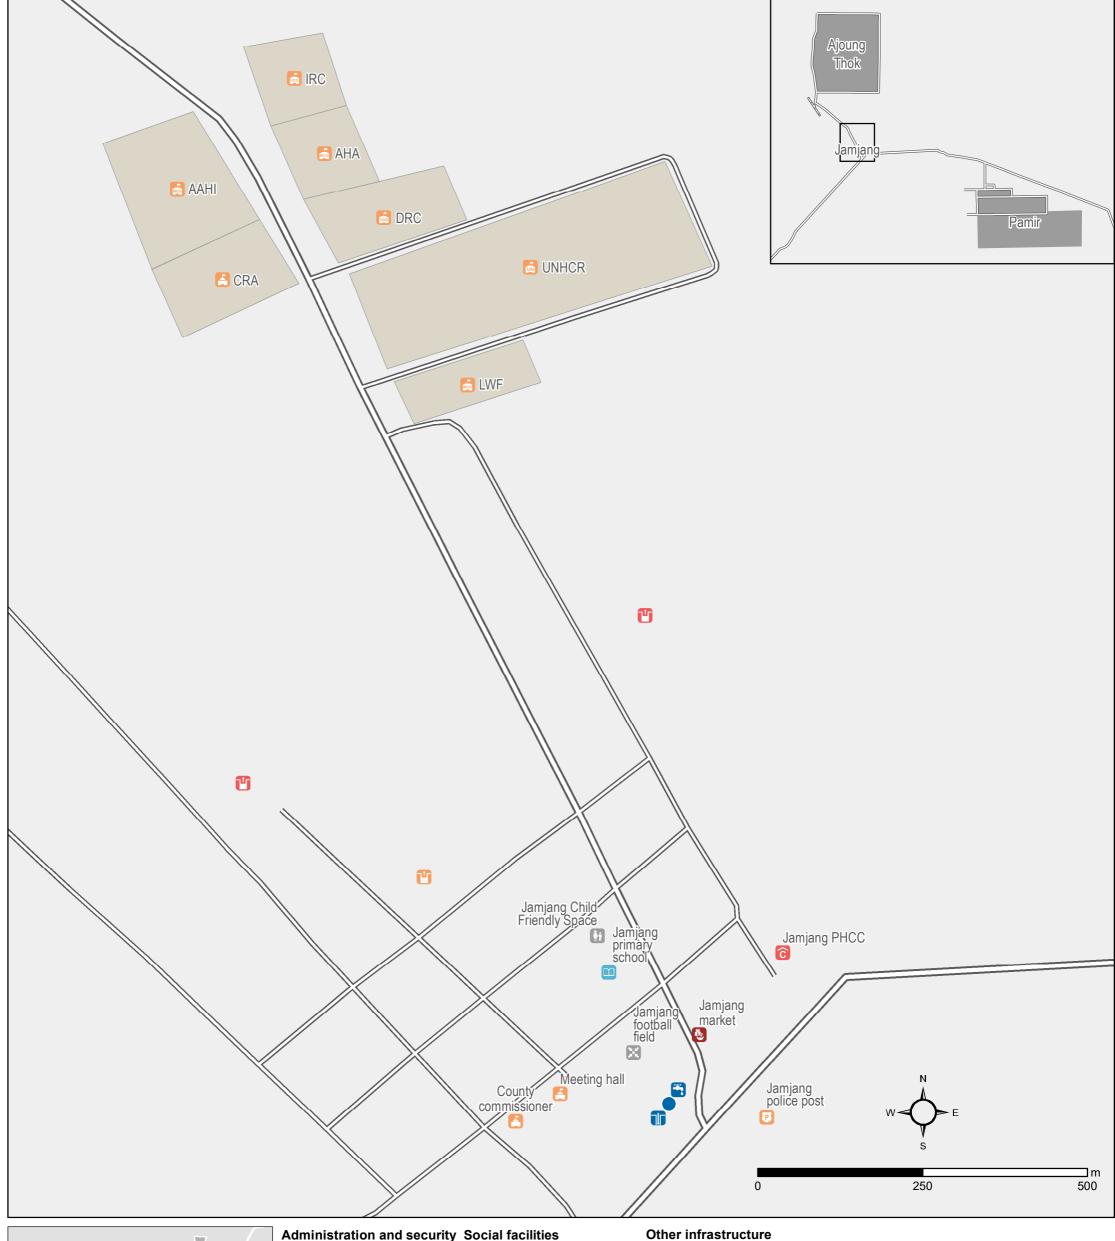

# **SOUTH SUDAN - Unity State, Pariang County** *Jamjang host community - General Infrastructure -*As of 21 February 2018

For Humanitarian Purposes Only **Production date: 26 March 2018** 

## Administration and security Social facilities

- Government office (3)
- UNHCR office (1)
- NGO Office (5)
- Police (1)

#### **Education facilities**

Primary school (1)

ightharpoonup Health center (1)

### Marketplace (1)

- Representation of the control of the
- Sport center (1)

## Water infrastructure

- Motorized borehole (1)
- Tank 50m3 capacity (1)
- Not connected (1)
- Non operational (2) Tap stand (1)

Primary road (2)

Secondary road (8)

Humanitarian hub (7)

Infrastructure: REACH (19/02/2017) Shelter analysis: UNOSAT (01/04/2017) Roads: OSM (2018), REACH (2018) Coordinate System: WGS 1984 UTM Zone 36N
File: REACH\_SSD\_MAP\_UNHCR\_Jamjang\_General\_Infra\_21FEB18\_A3 Contact: south.sudan@reach-initiative.org

Note: Data, designations and boundaries contained on this map are not warranted to be error-free and do not imply acceptance by the REACH partners, associates, donors mentioned on this map.