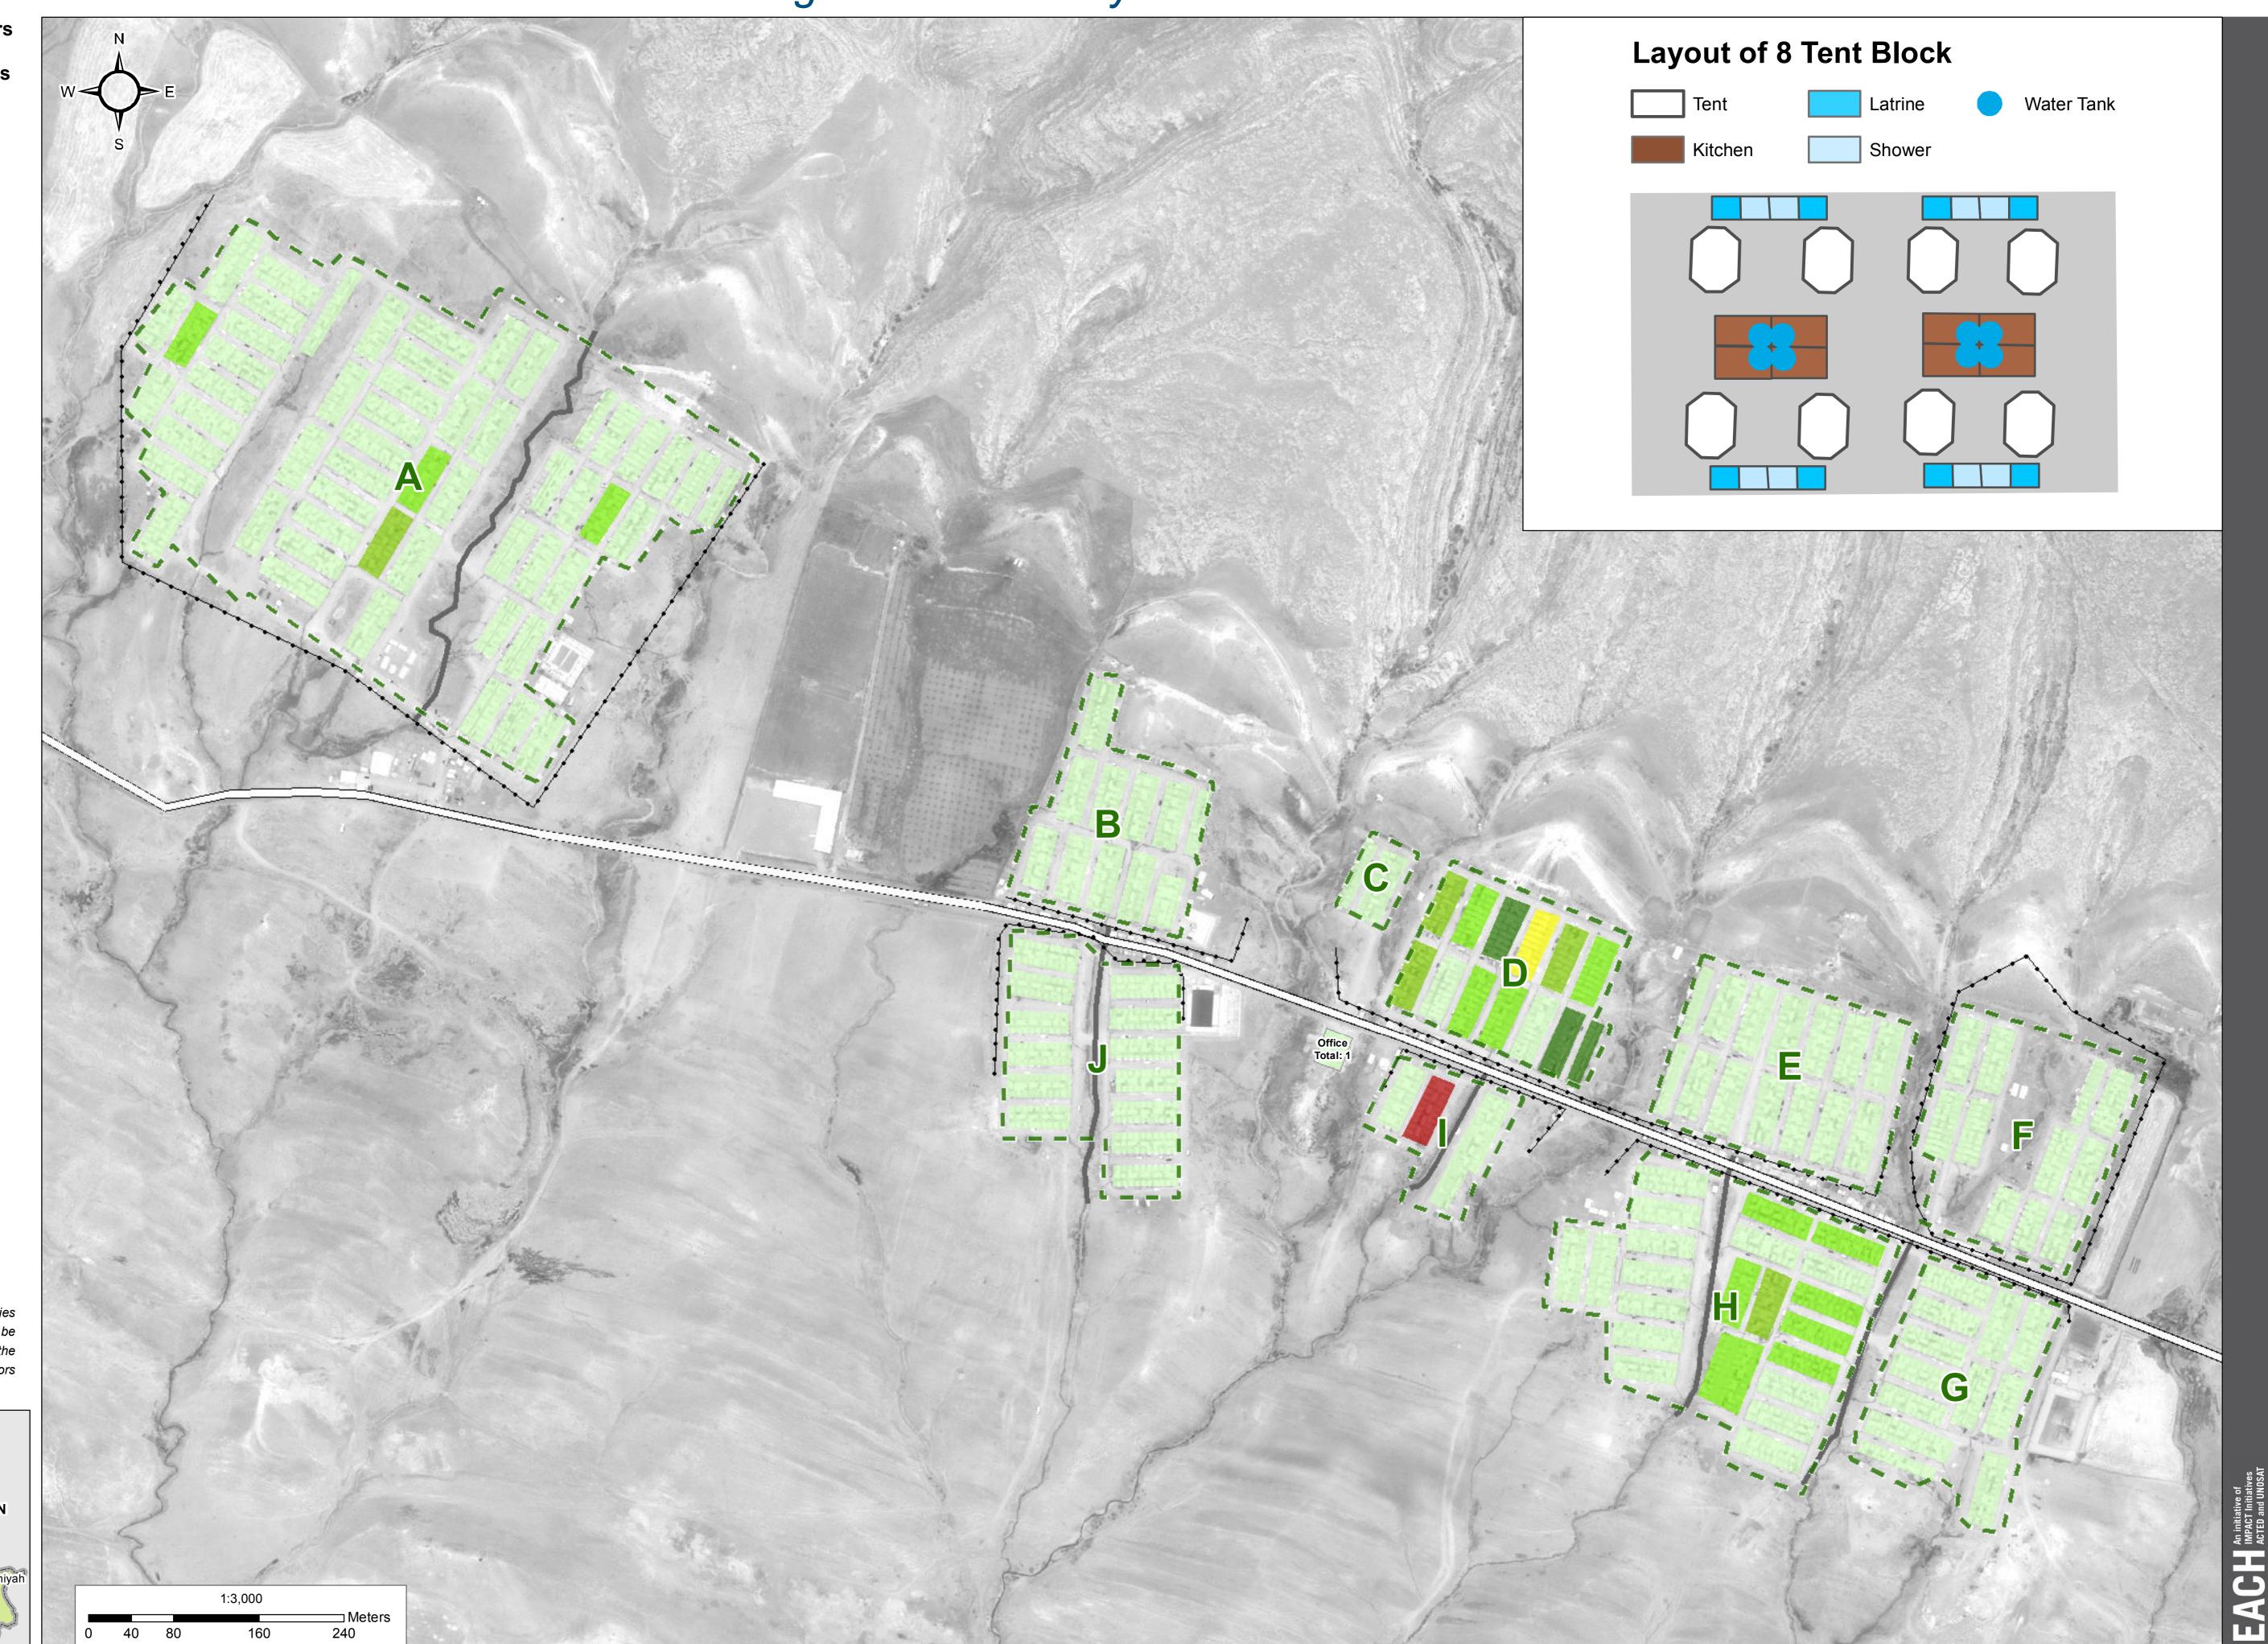

## IRAQ - Ninewa Governorate - Essian WASH Facilities - Non-functioning Showers - May 2016

For Humanitarian Purposes Only Production date: 09 June 2016

Thematic Data: 12/04/2016 - REACH Administrative boundaries: GADM Background imagery: 05/07/2015

Projection: WGS 1984 UTM Zone 38N

Contact: iraq@reach-initiative.org File: IRQ\_Map\_IDP\_Essian\_Non FunctioningShowers\_9June2016