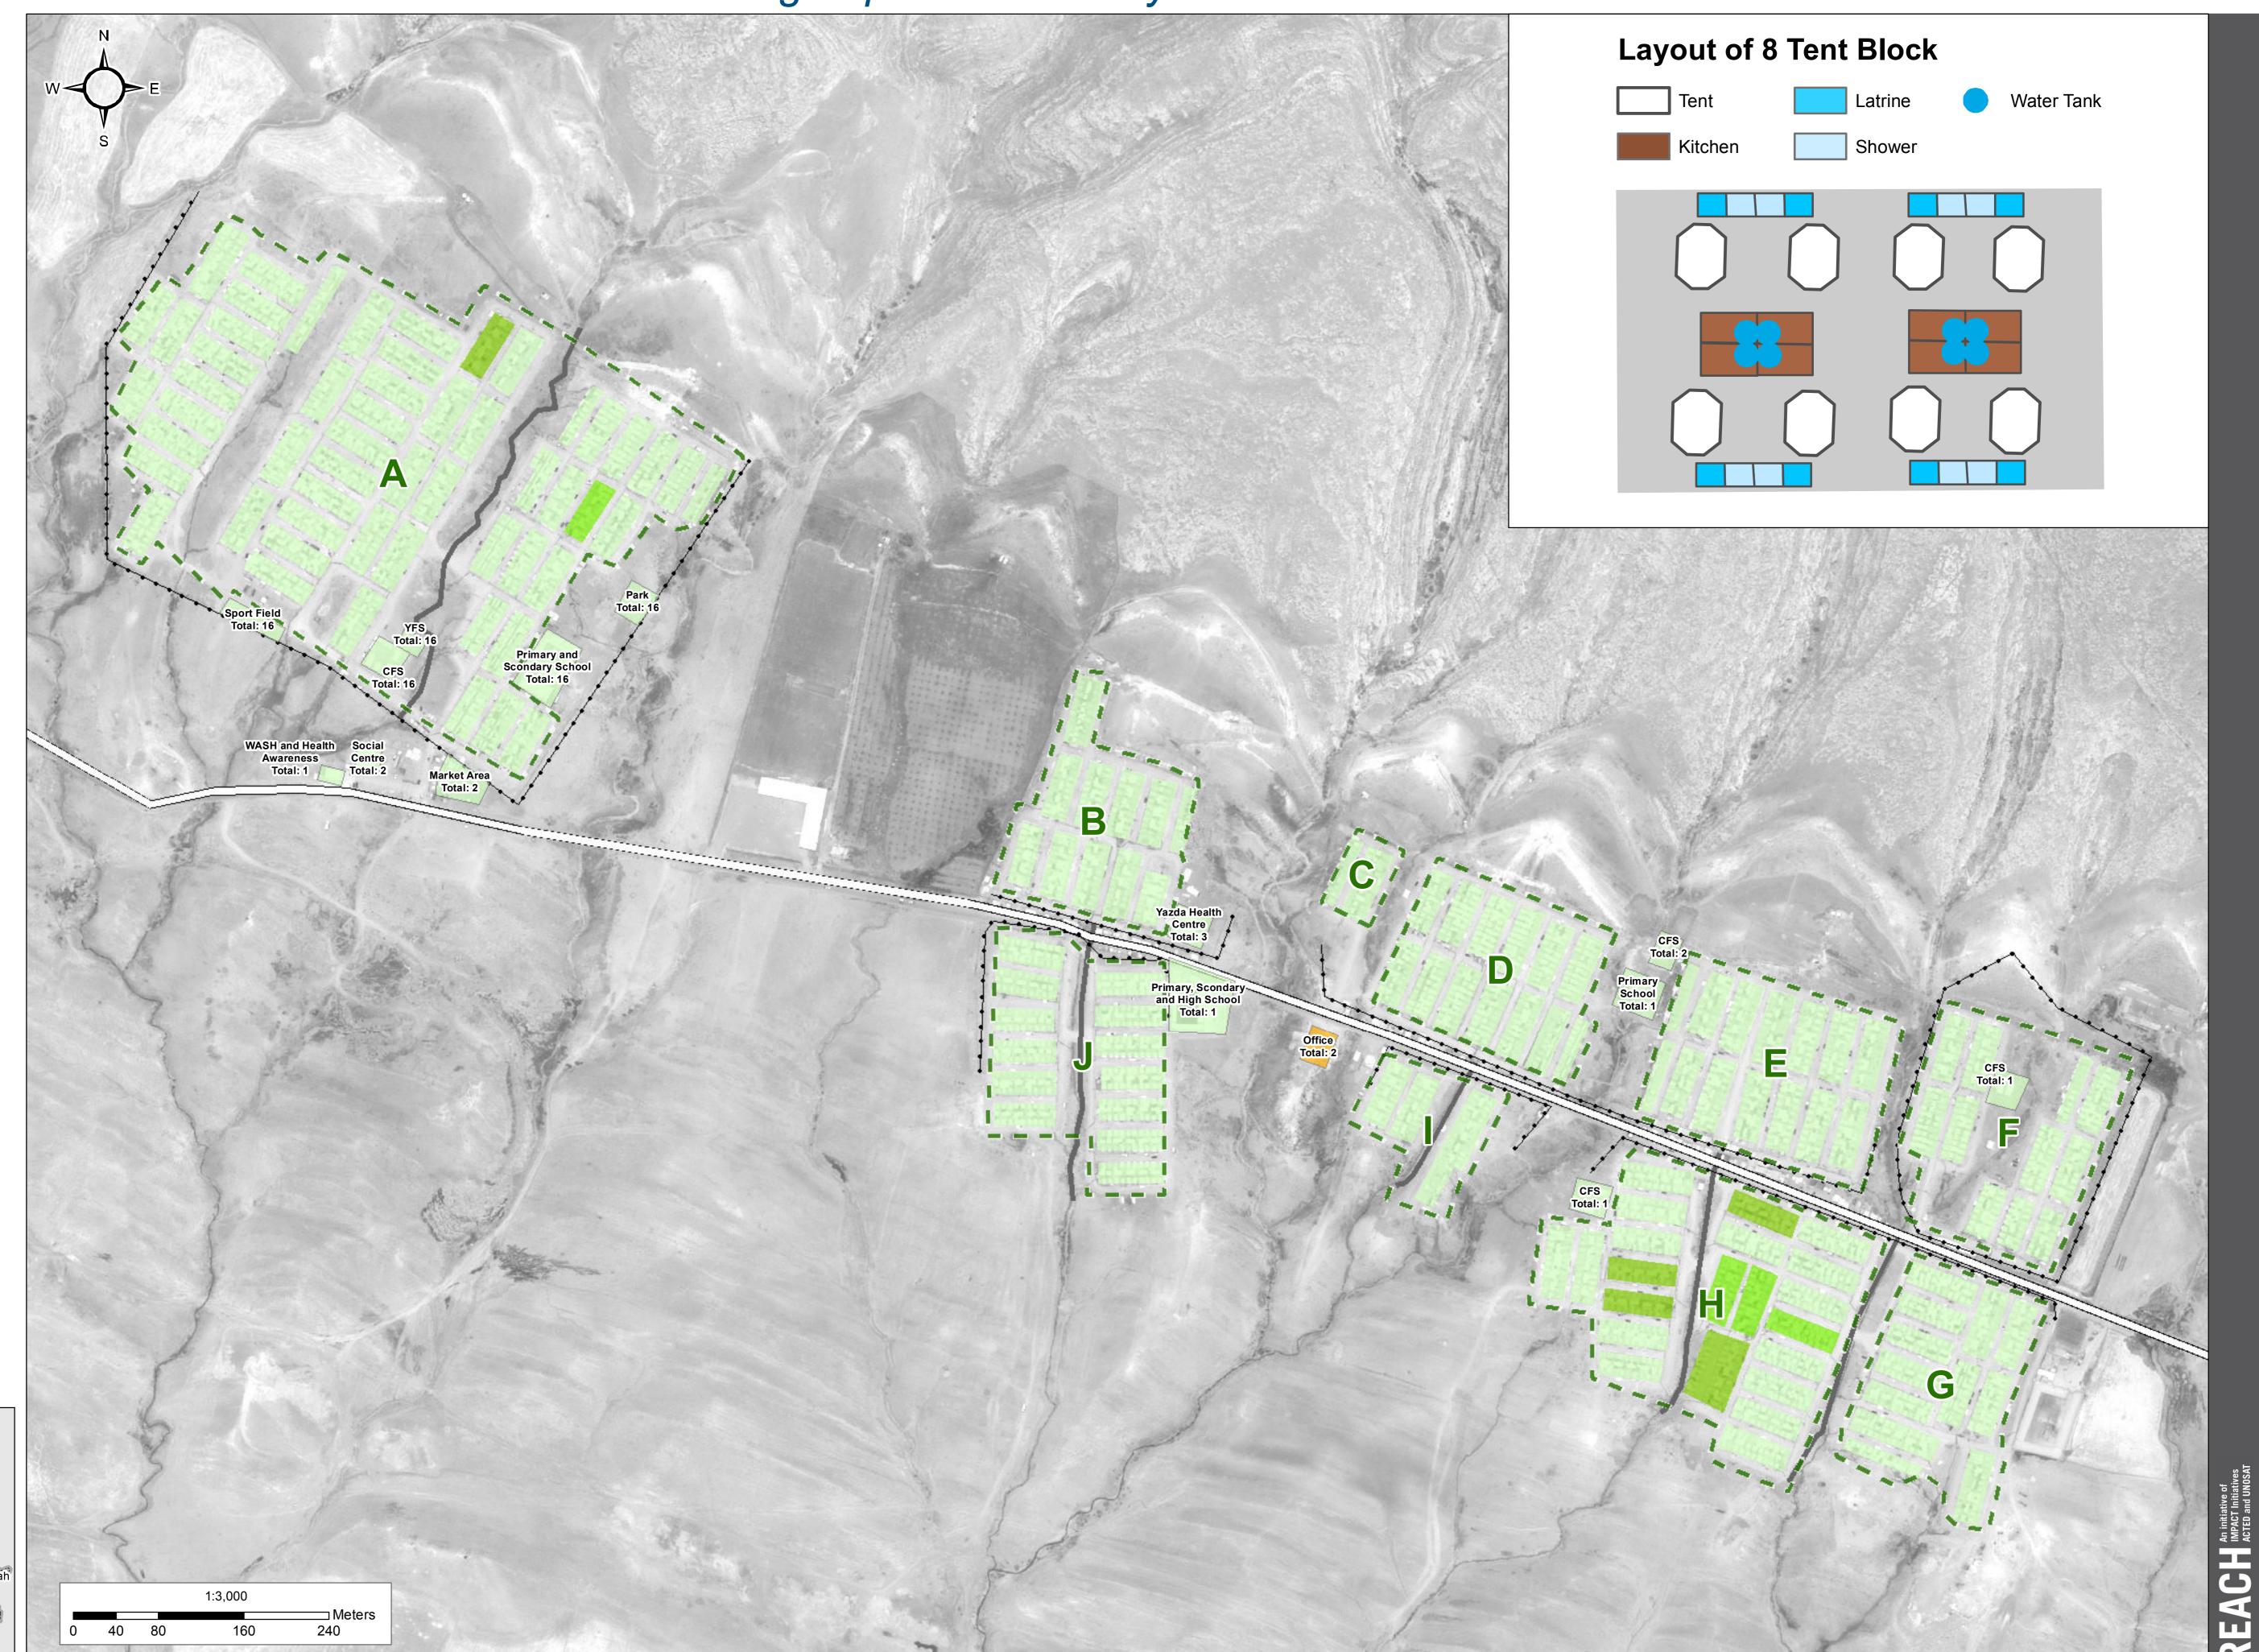

## IRAQ - Ninewa Governorate - Essian WASH Facilities - Blocked Toilets - May 2016

For Humanitarian Purposes Only Production date: 09 June 2016

Thematic Data: 12/04/2016 - REACH Administrative boundaries: GADM Background imagery: 05/07/2015

## IRAQ - Ninewa Governorate - Essian

For Humanitarian Purposes Only Production date: 09 June 2016

Overflowing Toilets (%) in Housing Blocks and Communal Buildings

O% - 5%

6% - 10%

11% - 15%

16% - 20%

21% - 40%

41% - 60%

61% - 80%

81% - 100%

Fence

Sector (A - J)

Sector Entrance

Grey Water

—— Main Road

## IRAQ - Ninewa Governorate - Essian WASH Facilities - Non-functioning Showers - May 2016

For Humanitarian Purposes Only Production date: 09 June 2016

Thematic Data: 12/04/2016 - REACH Administrative boundaries: GADM Background imagery: 05/07/2015

## IRAQ - Ninewa Governorate - Essian

For Humanitarian Purposes Only Production date: 09 June 2016

WASH Facilities - Non-functioning Tap Stands - May 2016

—— Main Road

Thematic Data: 12/04/2016 - REACH Administrative boundaries: GADM Background imagery: 05/07/2015