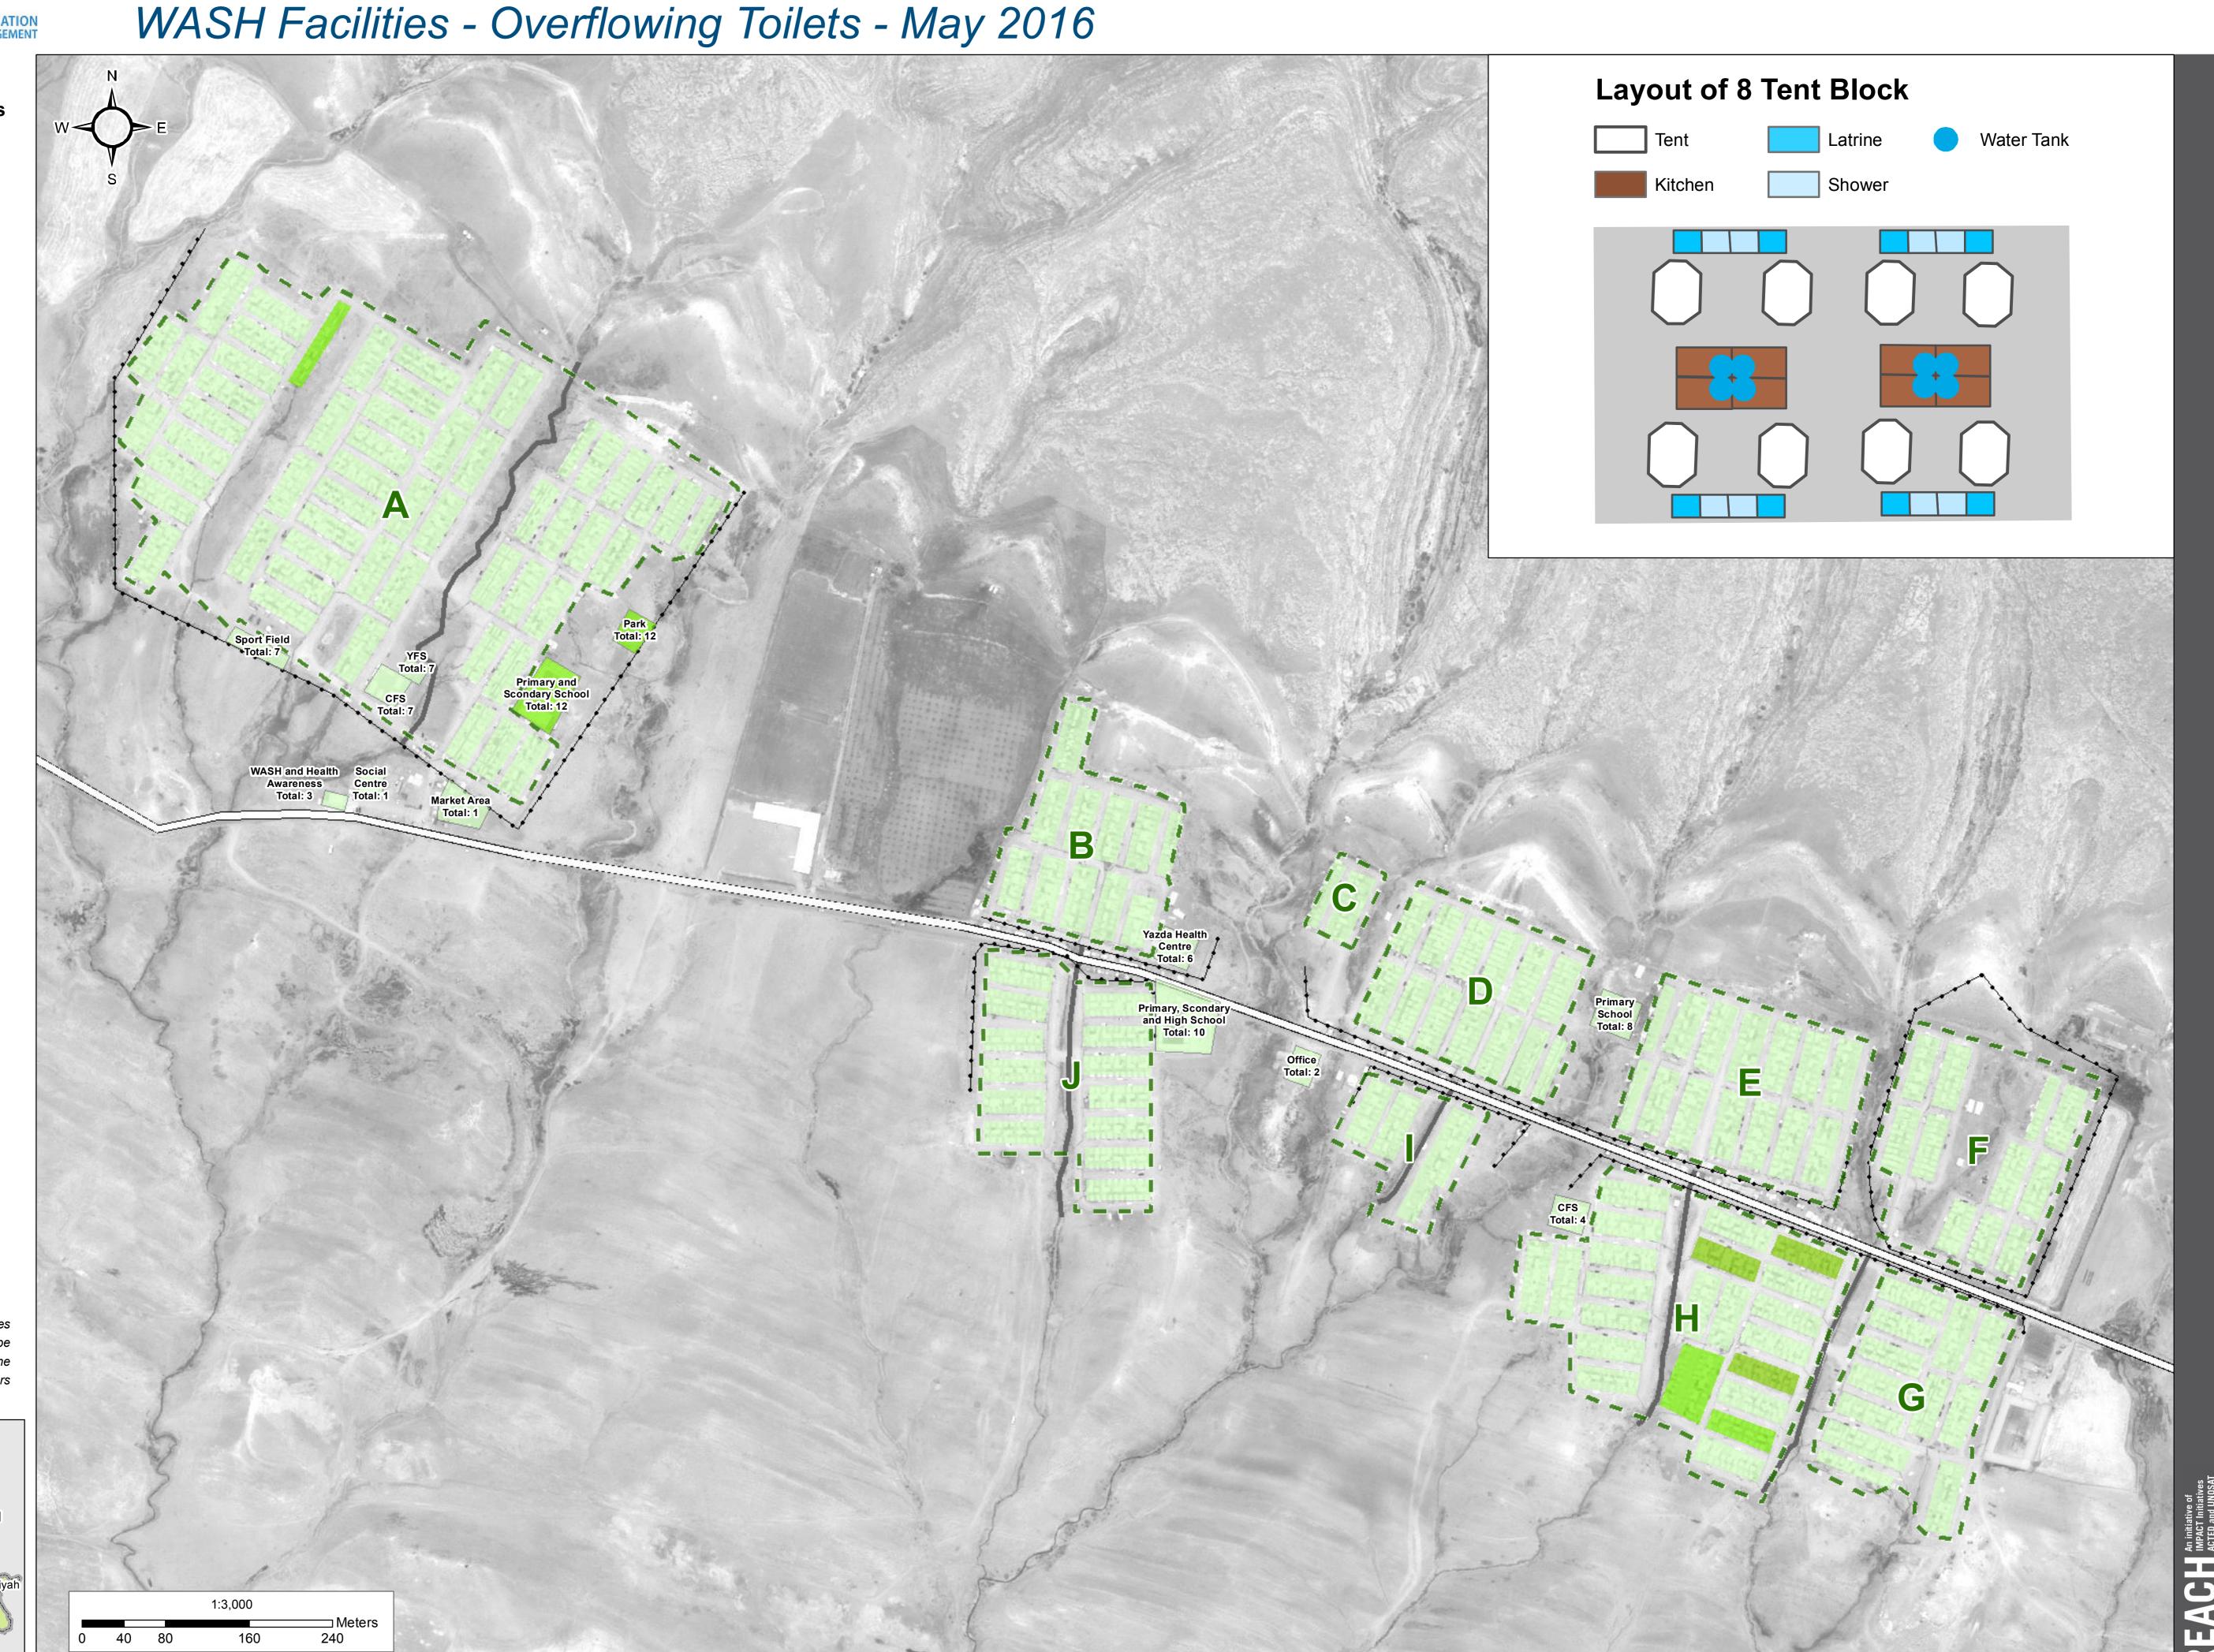

## IRAQ - Ninewa Governorate - Essian

For Humanitarian Purposes Only Production date: 09 June 2016

Overflowing Toilets (%) in Housing Blocks and Communal Buildings

O% - 5%

6% - 10%

11% - 15%

16% - 20%

21% - 40%

41% - 60%

61% - 80%

81% - 100%

Fence

Sector (A - J)

Sector Entrance

Grey Water

—— Main Road

Thematic Data: 12/04/2016 - REACH Administrative boundaries: GADM Background imagery: 05/07/2015

Projection: WGS 1984 UTM Zone 38N

Contact: iraq@reach-initiative.org File: IRQ\_Map\_IDP\_Essian\_Overflowing Toilets\_9June2016