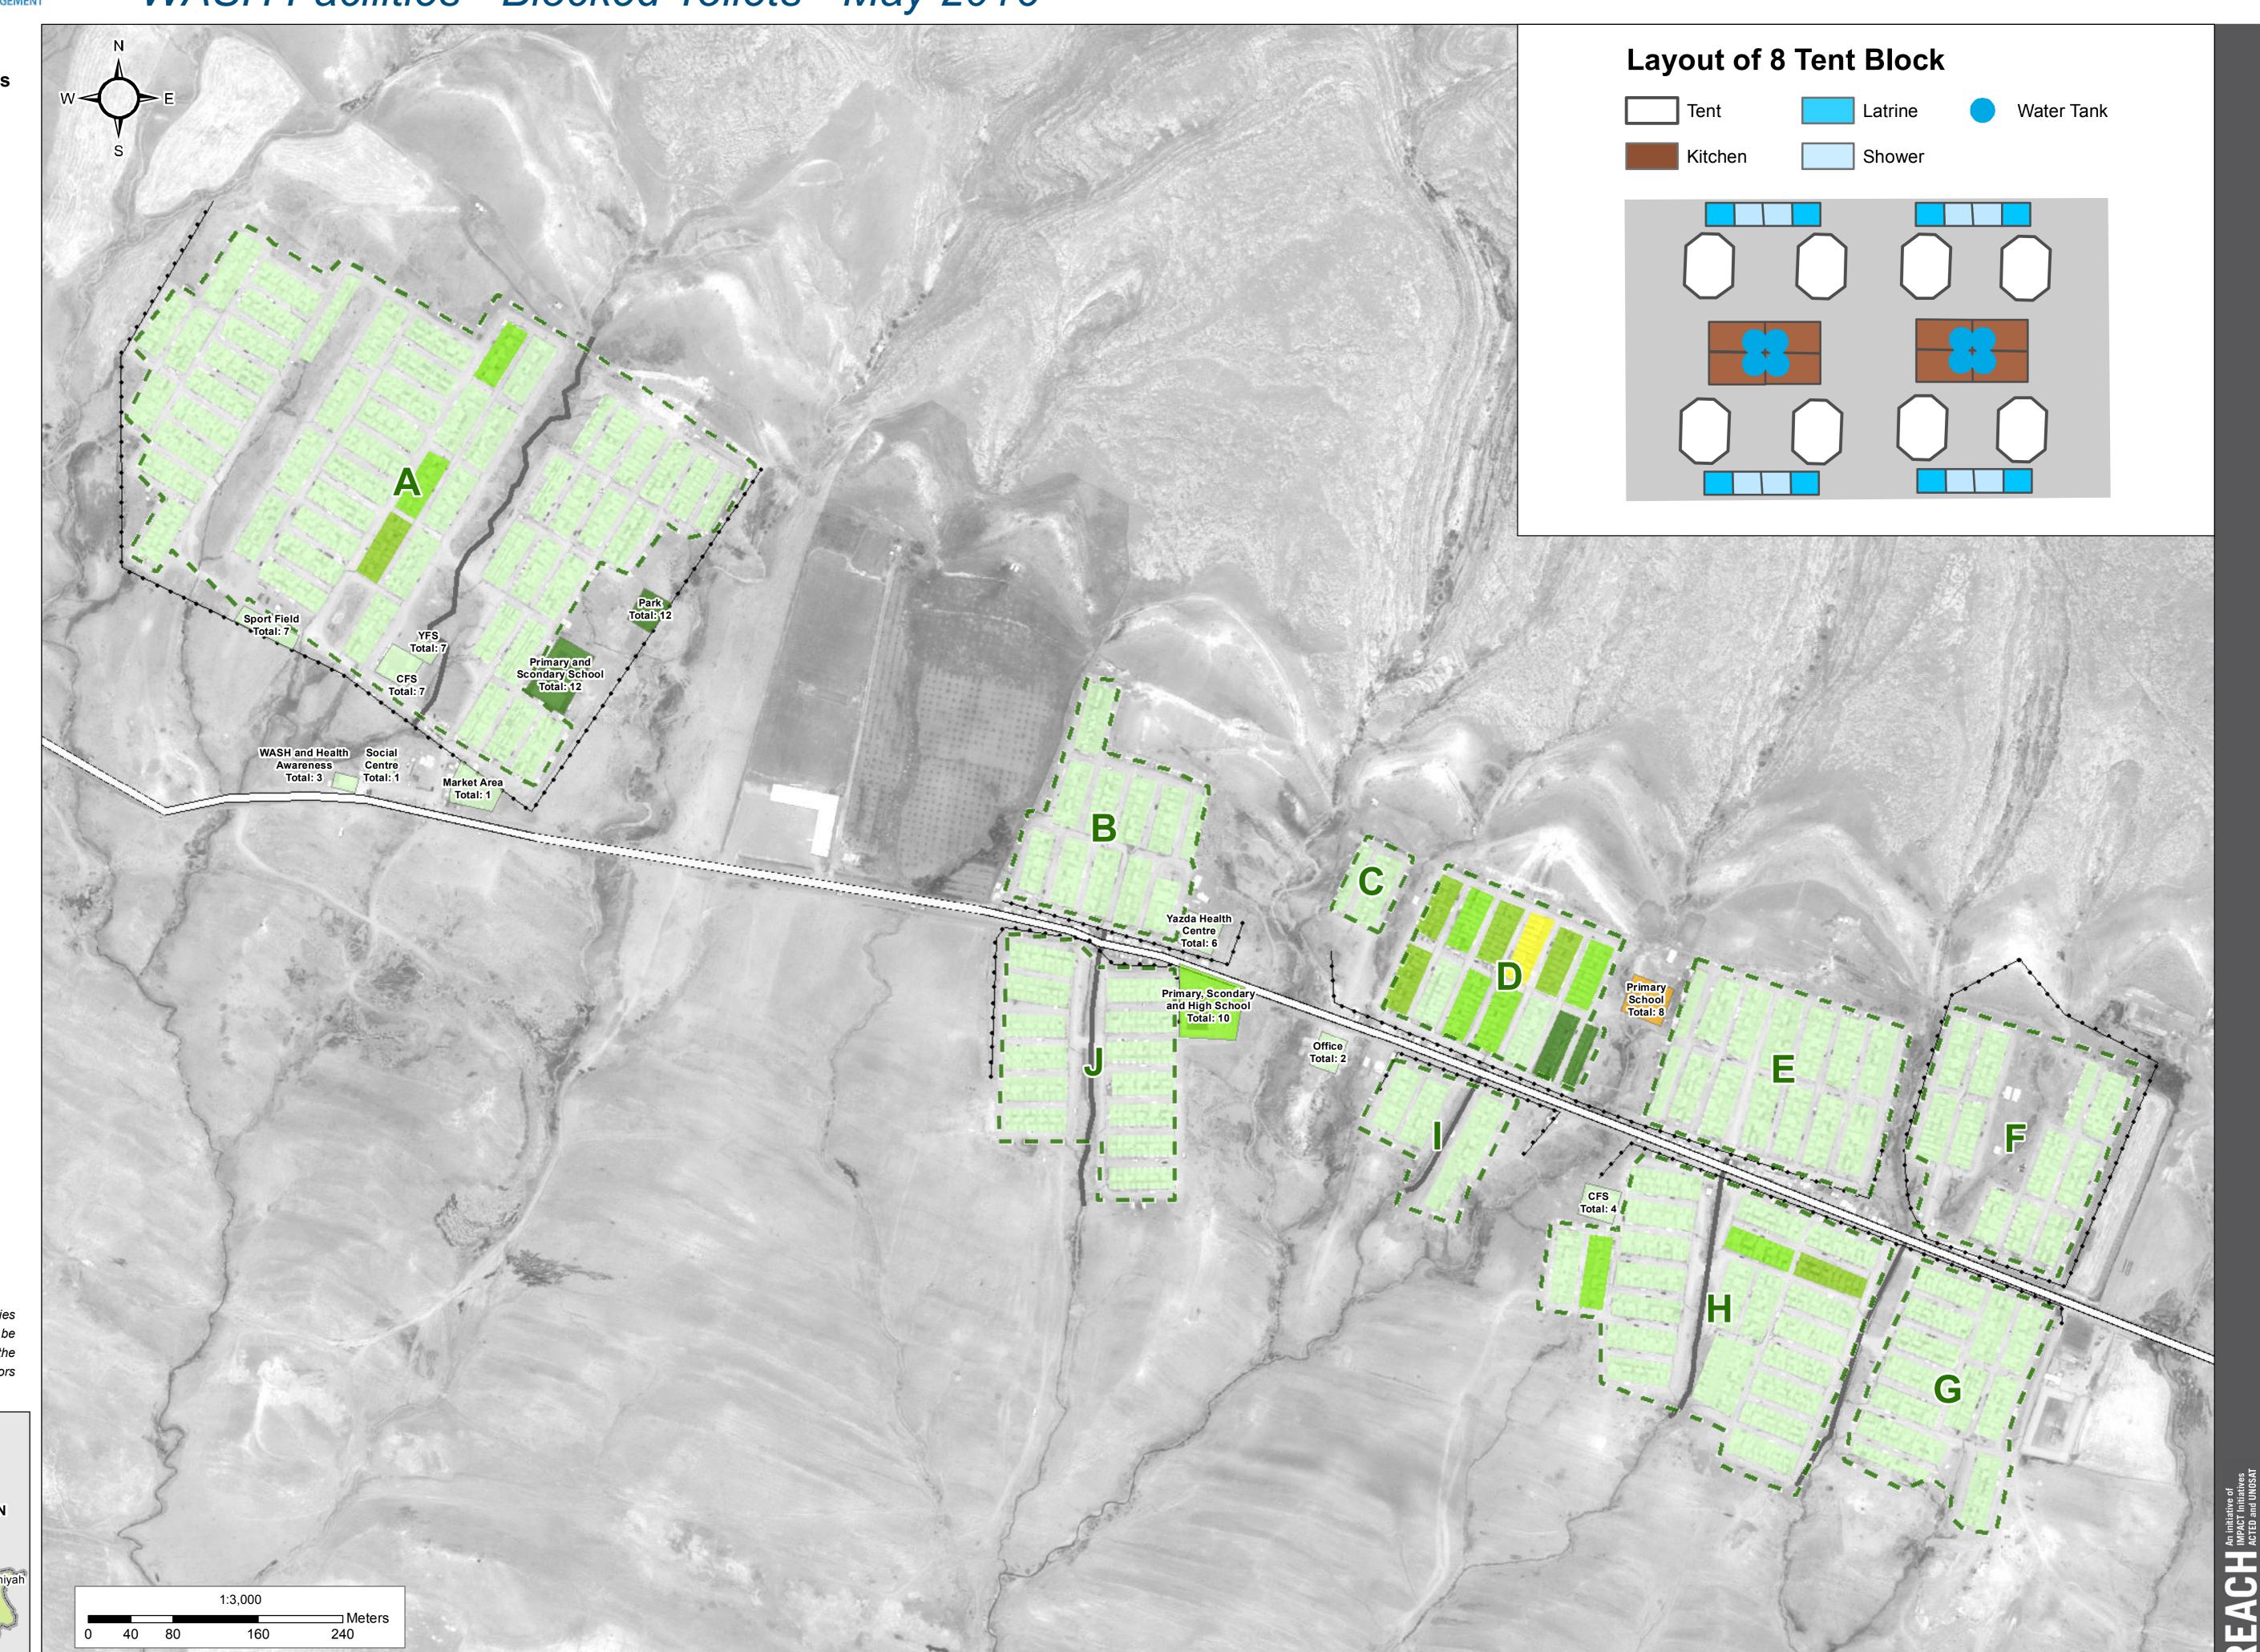

## IRAQ - Ninewa Governorate - Essian WASH Facilities - Blocked Toilets - May 2016

For Humanitarian Purposes Only Production date: 09 June 2016

Thematic Data: 12/04/2016 - REACH Administrative boundaries: GADM Background imagery: 05/07/2015

Projection: WGS 1984 UTM Zone 38N

Contact: iraq@reach-initiative.org File: IRQ\_Map\_IDP\_Essian\_Blocked Toilets\_9June2016