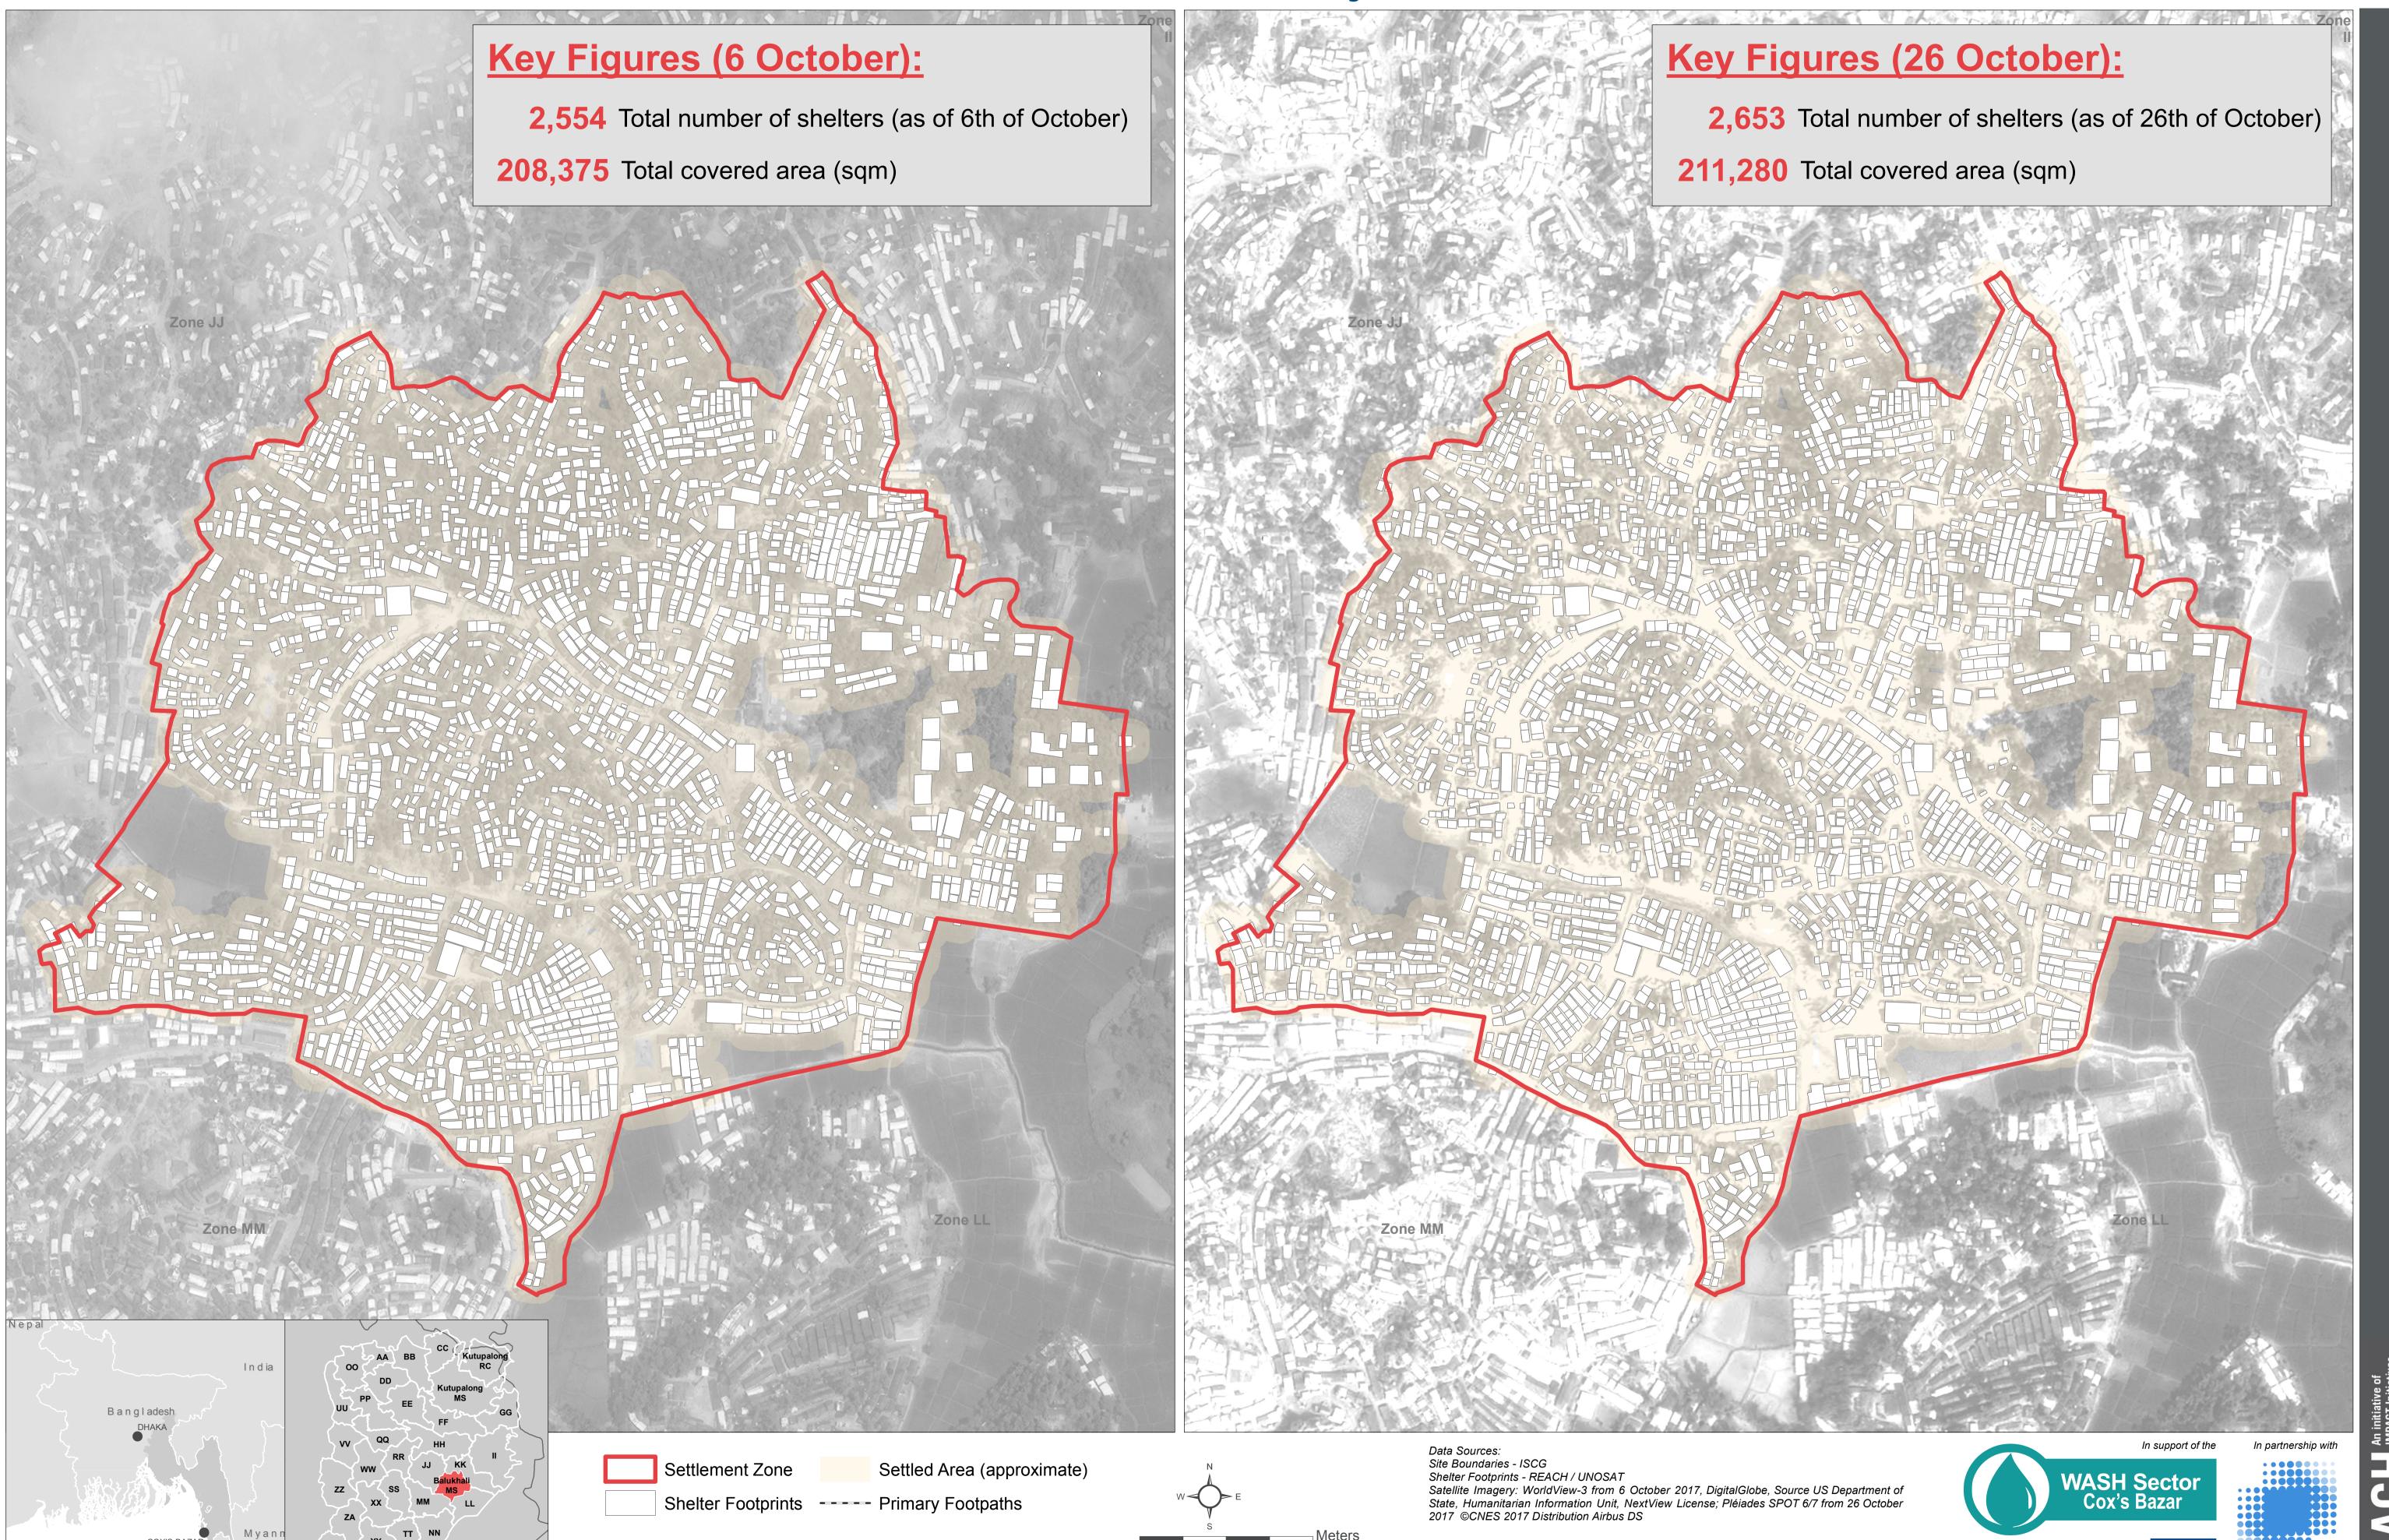

## BANGLADESH - Rohingya Refugee Crisis - Cox's Bazar District Balukhali Makeshift Settlement - Shelter Analysis - 6 to 26 October 2017

0 25 50 75 100

Scale for A1 : 1/ 1 700

Note: Data, designations and boundaries contained on this map are not warranted to be error-free and