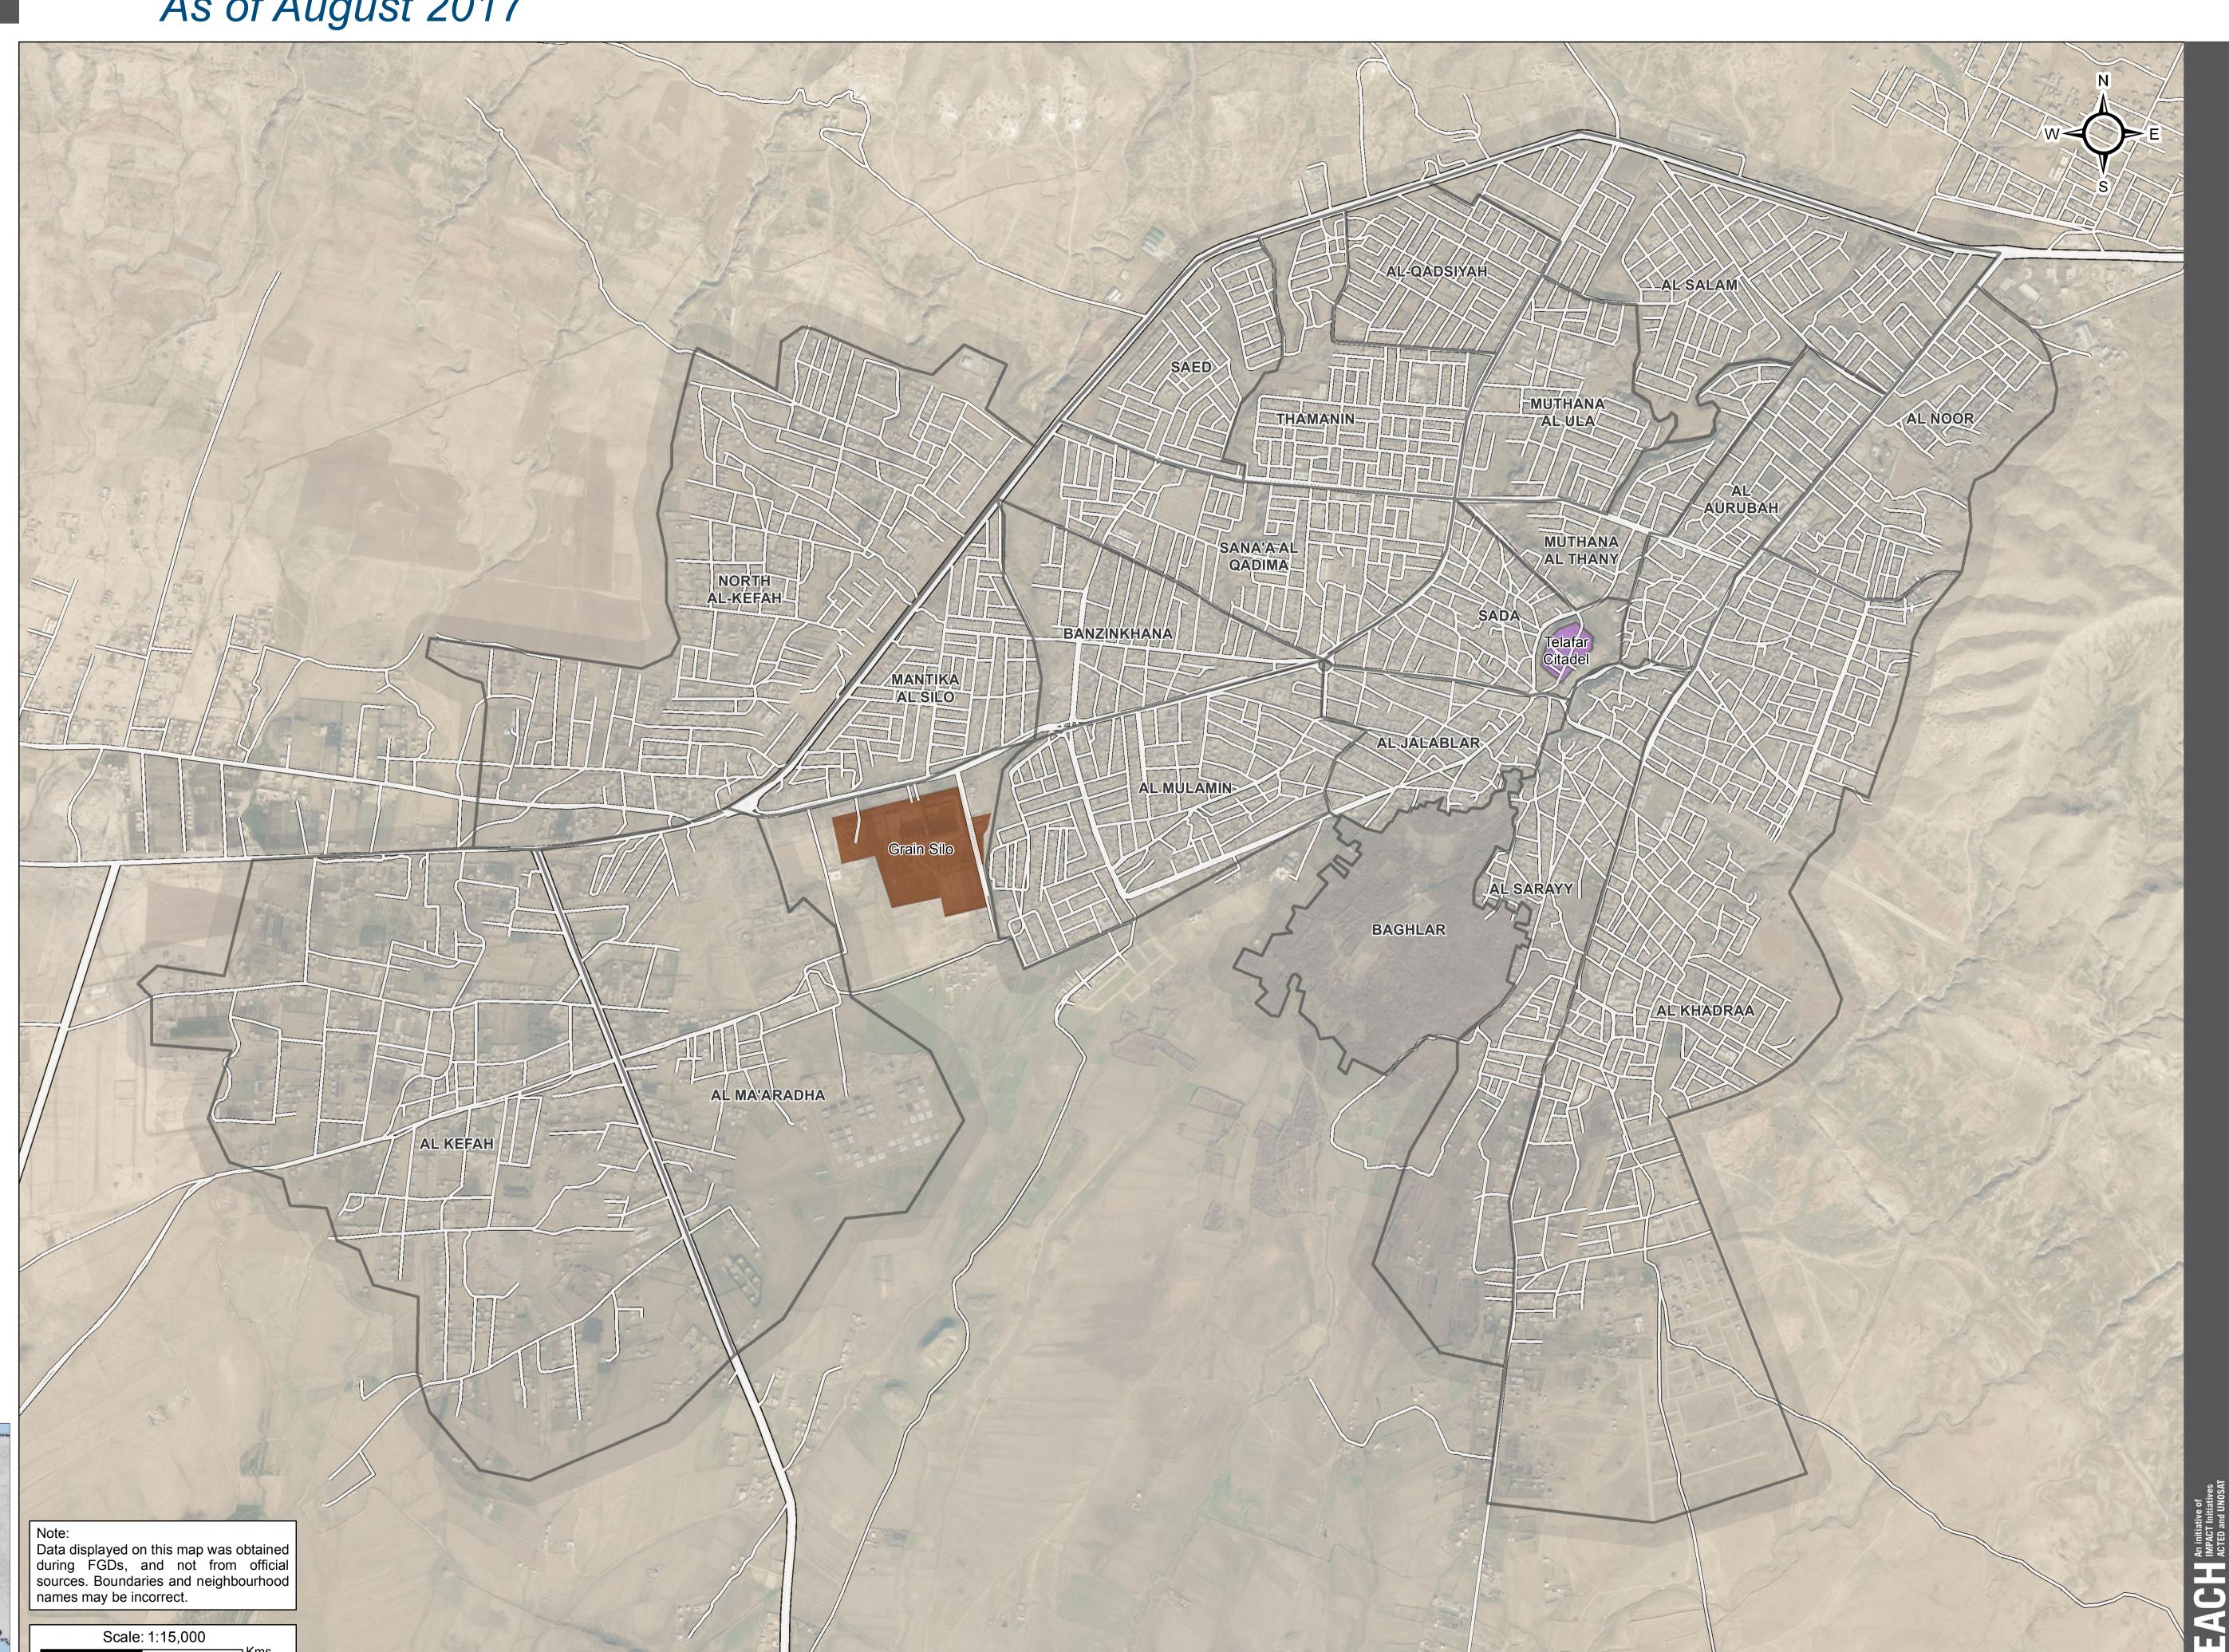

## REFERENCE MAP

## IRAQ - Ninewa Governorate - Telafar City As of August 2017

For Humanitarian Purposes Only Production date: 22 August 2017

Neighbourhood: August 2017 - REACH, Wikimapia & OSM Road: July 2017 - OCHA & OSM City Infrastructure: July 2017 - Wikimapia & OSM

Satellite Imagery: WorldView-2 from 9/7/2014 Copyright: DigitalGlobe, Inc Source: ESRI

Projection: WGS 1984 UTM Zone 38N Contact : iraq@reach-initiative.org File: IRQ\_Map\_Telafar\_City\_22Aug2017

Note: Data, designations and boundaries contained on this map are not warranted to be error-free and do not imply acceptance by the REACH partners, associates or donors mentioned on this map.