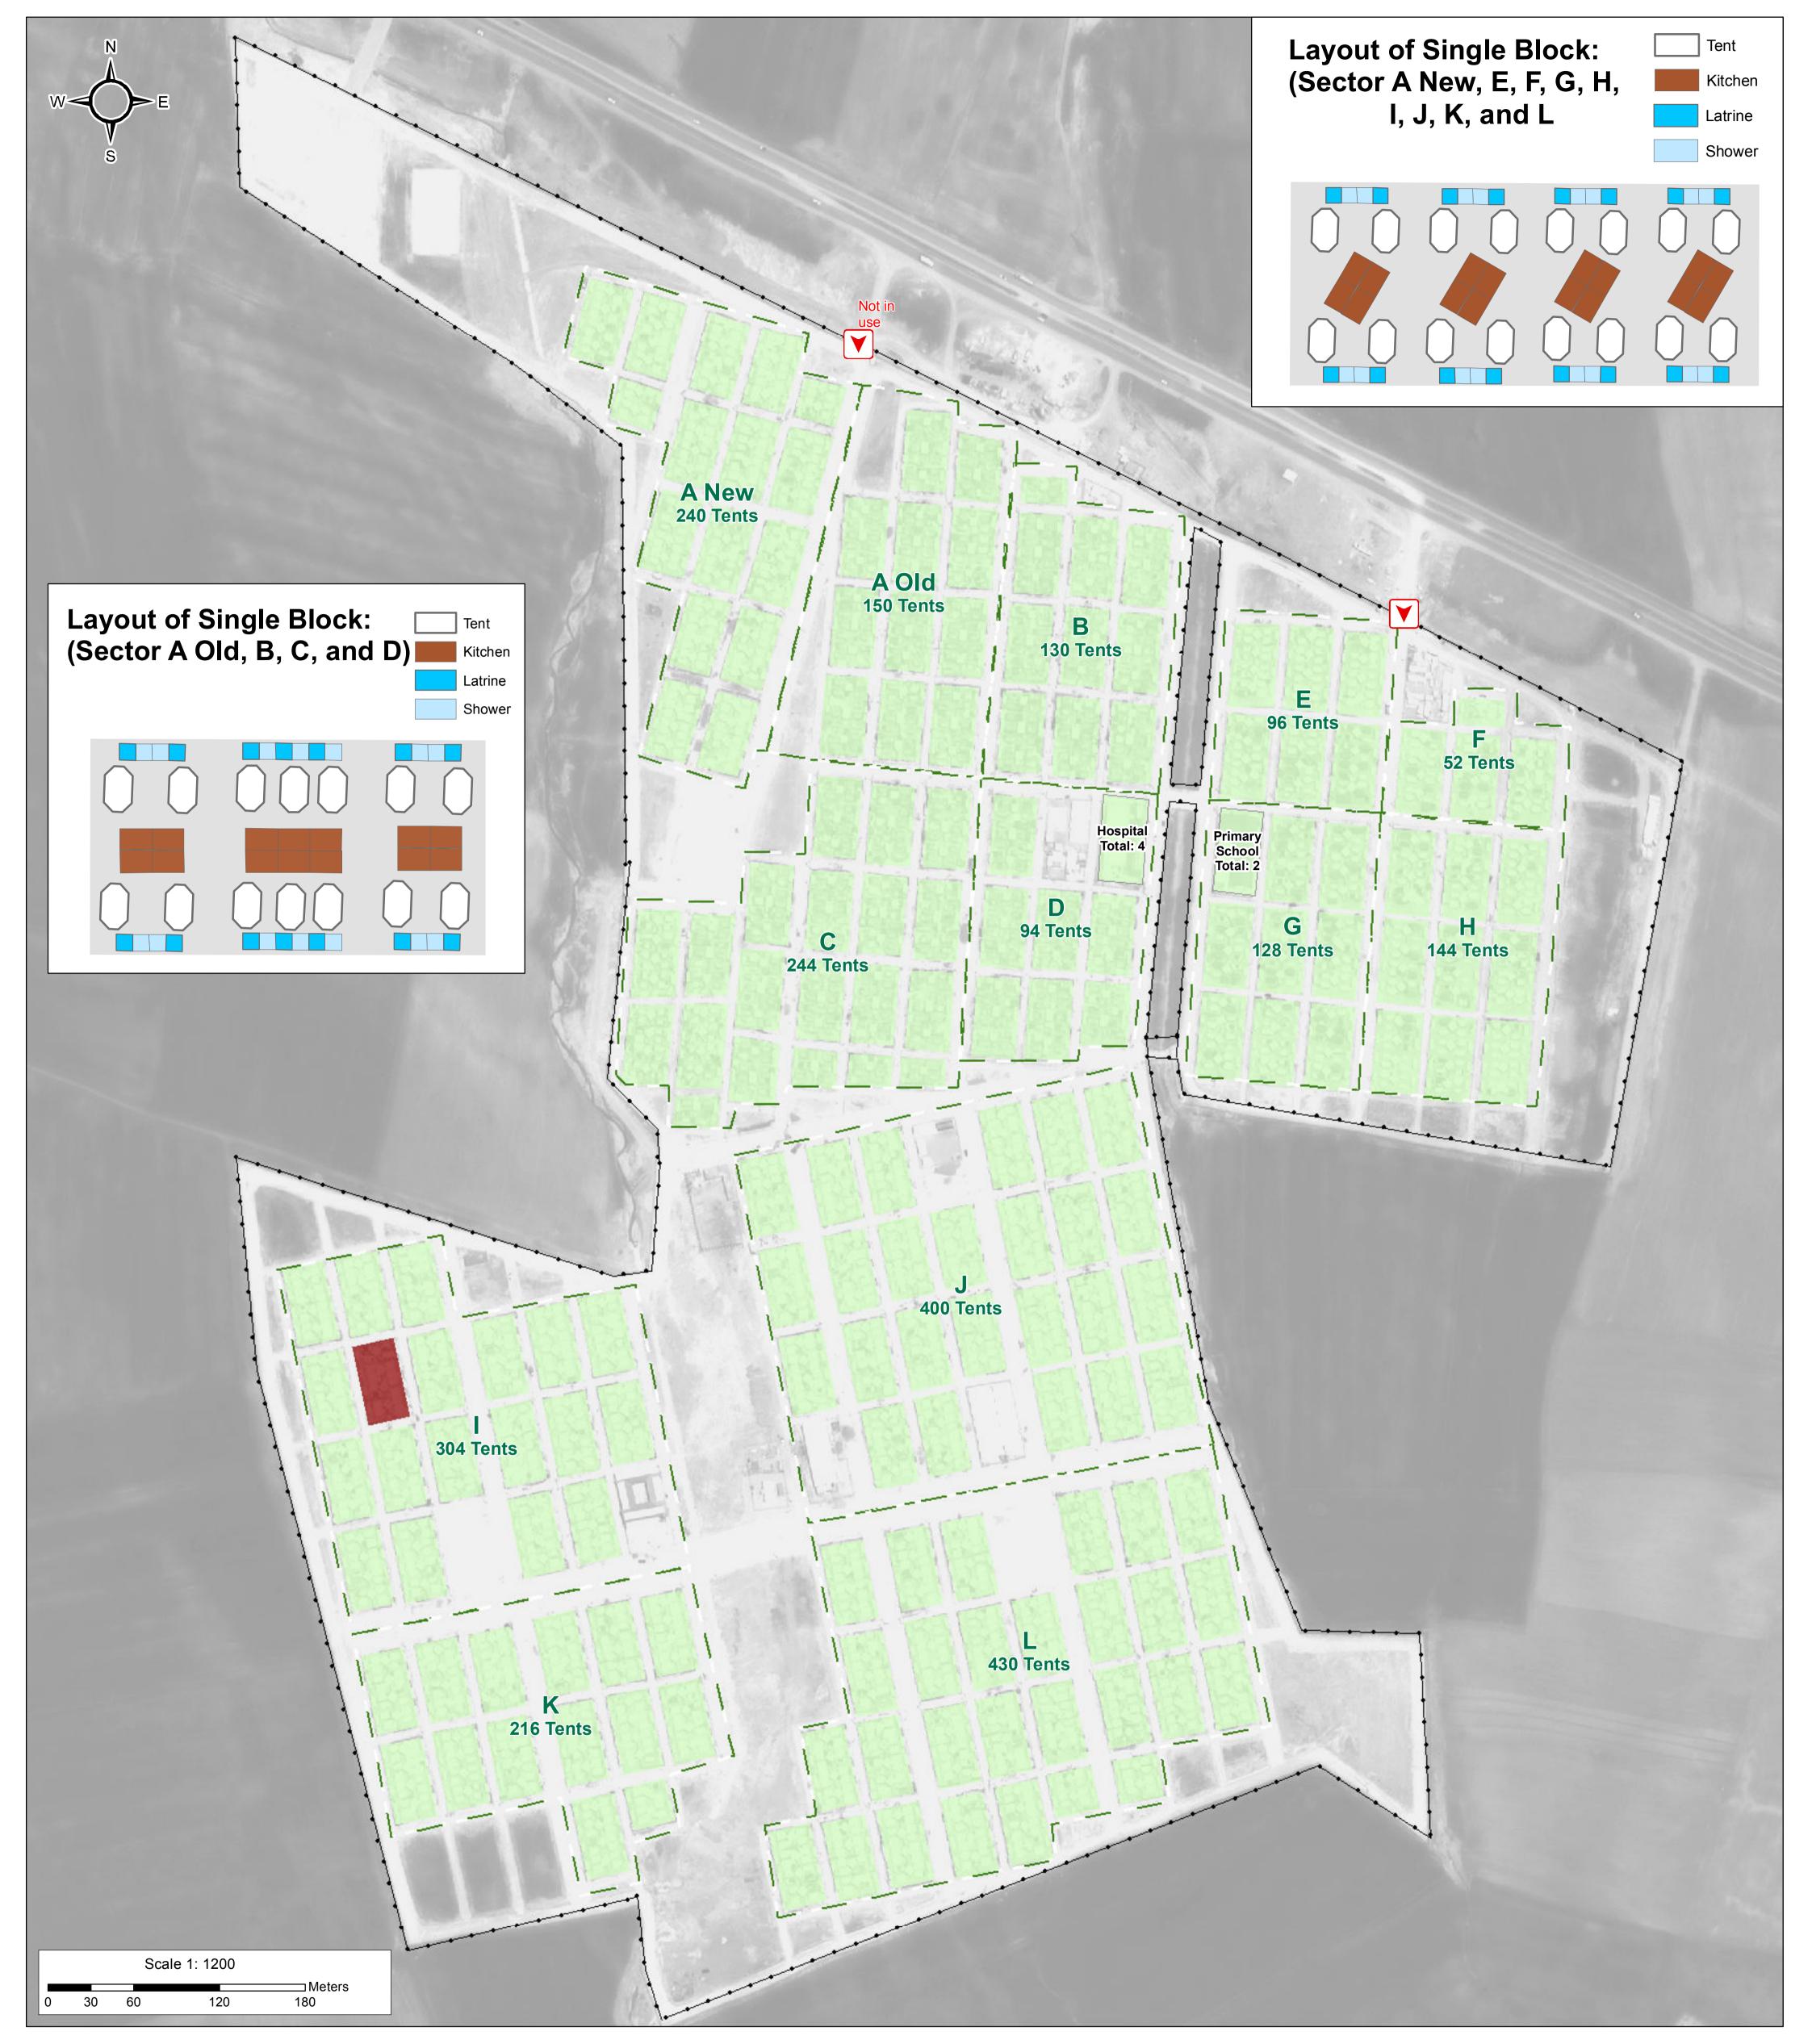

For Humanitarian Purposes Only Production date : 13 June 2016

WASH Facilities - Blocked Toilets - May 2016

Projection: WGS 1984 UTM Zone 38N

Contact : iraq@reach-initiative.org File: IRQ\_Map\_IDP\_Ashti\_BlockedToilets\_13June2016

WASH Facilities - Overflowing Toilets - May 2016

*Thematic Data: 02/05/2016 - REACH Administrative boundaries: GADM Background imagery: Airbus 23/04/2016* 

Projection: WGS 1984 UTM Zone 38N

Contact : iraq@reach-initiative.org File: IRQ\_Map\_IDP\_Ashti\_OverflowingToilets\_13June2016

For Humanitarian Purposes Only Production date : 13 June 2016

WASH Facilities - Non-functioning Showers - May 2016

### Non-functioning Showers (%) in Housing Blocks and Communal Buildings

*Thematic Data: 02/05/2016 - REACH Administrative boundaries: GADM Background imagery: Airbus 23/04/2016* 

Projection: WGS 1984 UTM Zone 38N

#### Contact : iraq@reach-initiative.org File: IRQ\_Map\_IDP\_Ashti\_NonFunctioningShowers\_13June2016

For Humanitarian Purposes Only Production date : 13 June 2016

# WASH Facilities - Non-functioning Tap Stands - May 2016

*Thematic Data: 02/05/2016 - REACH Administrative boundaries: GADM Background imagery: Airbus 23/04/2016* 

Projection: WGS 1984 UTM Zone 38N

Contact : iraq@reach-initiative.org File: IRQ\_Map\_IDP\_Ashti\_NonFunctioningTaps\_13June2016