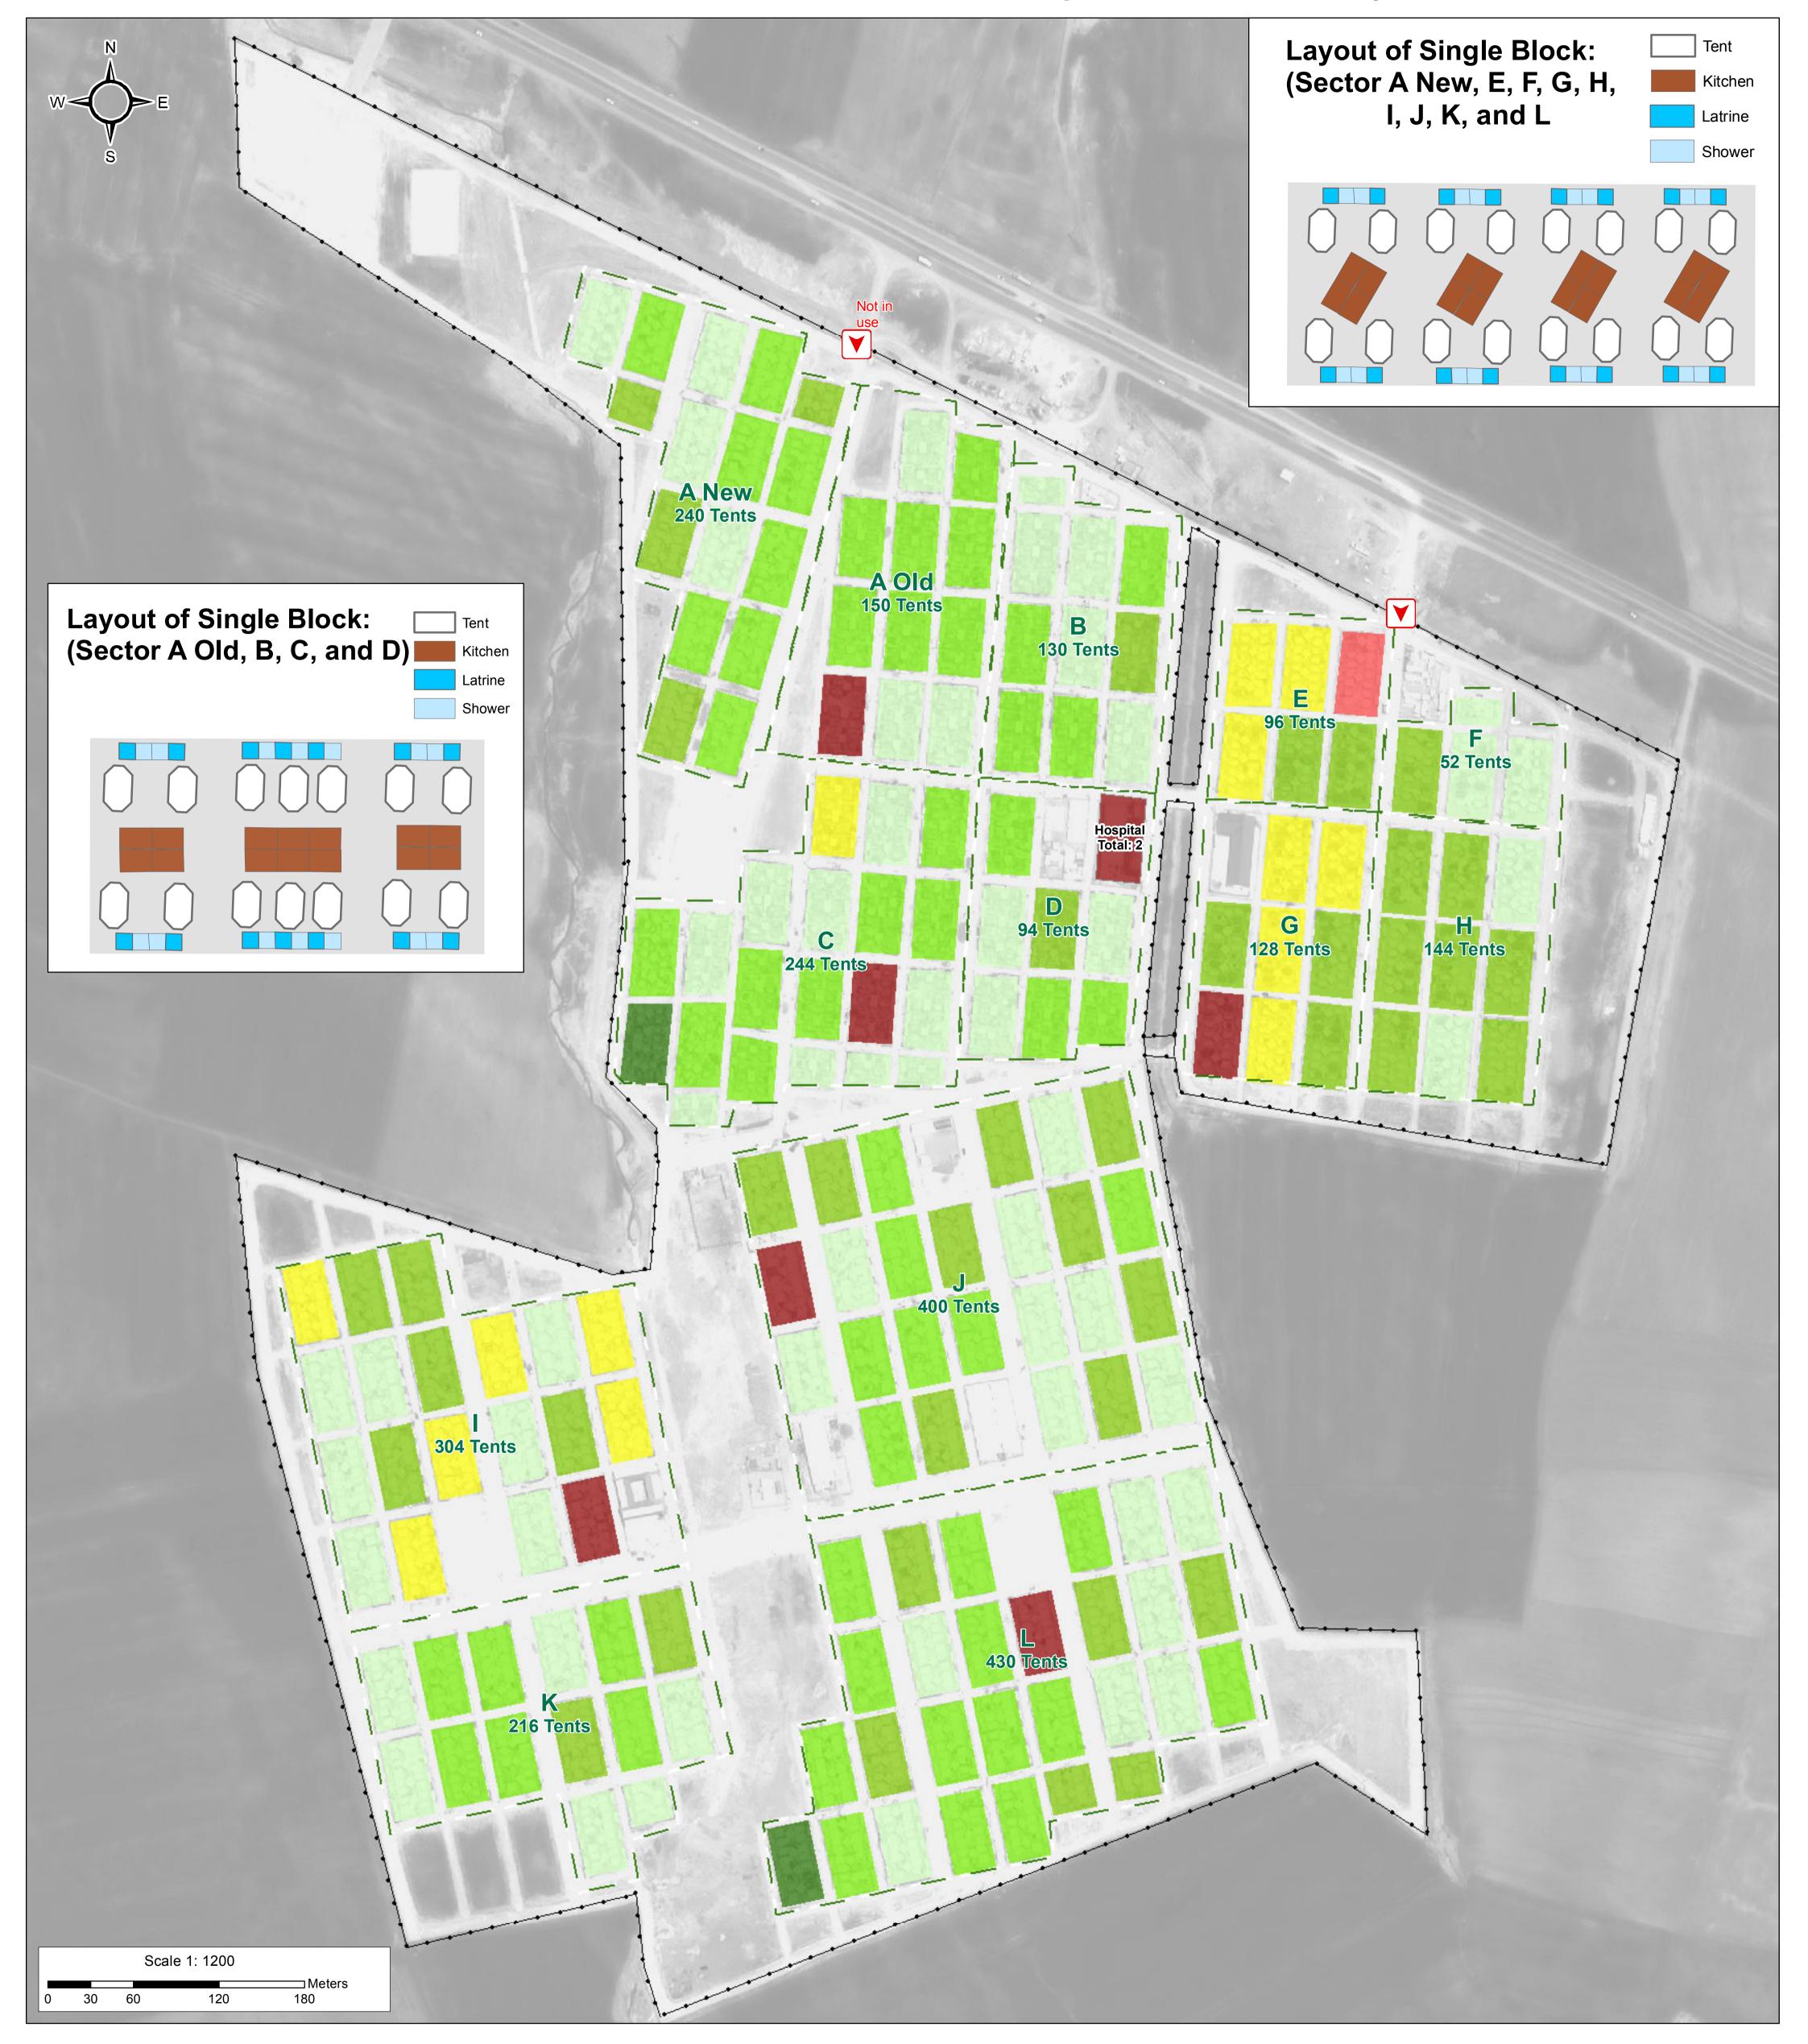

For Humanitarian Purposes Only Production date : 13 June 2016

WASH Facilities - Blocked Toilets - May 2016

Projection: WGS 1984 UTM Zone 38N

Contact : iraq@reach-initiative.org File: IRQ\_Map\_IDP\_Ashti\_BlockedToilets\_13June2016