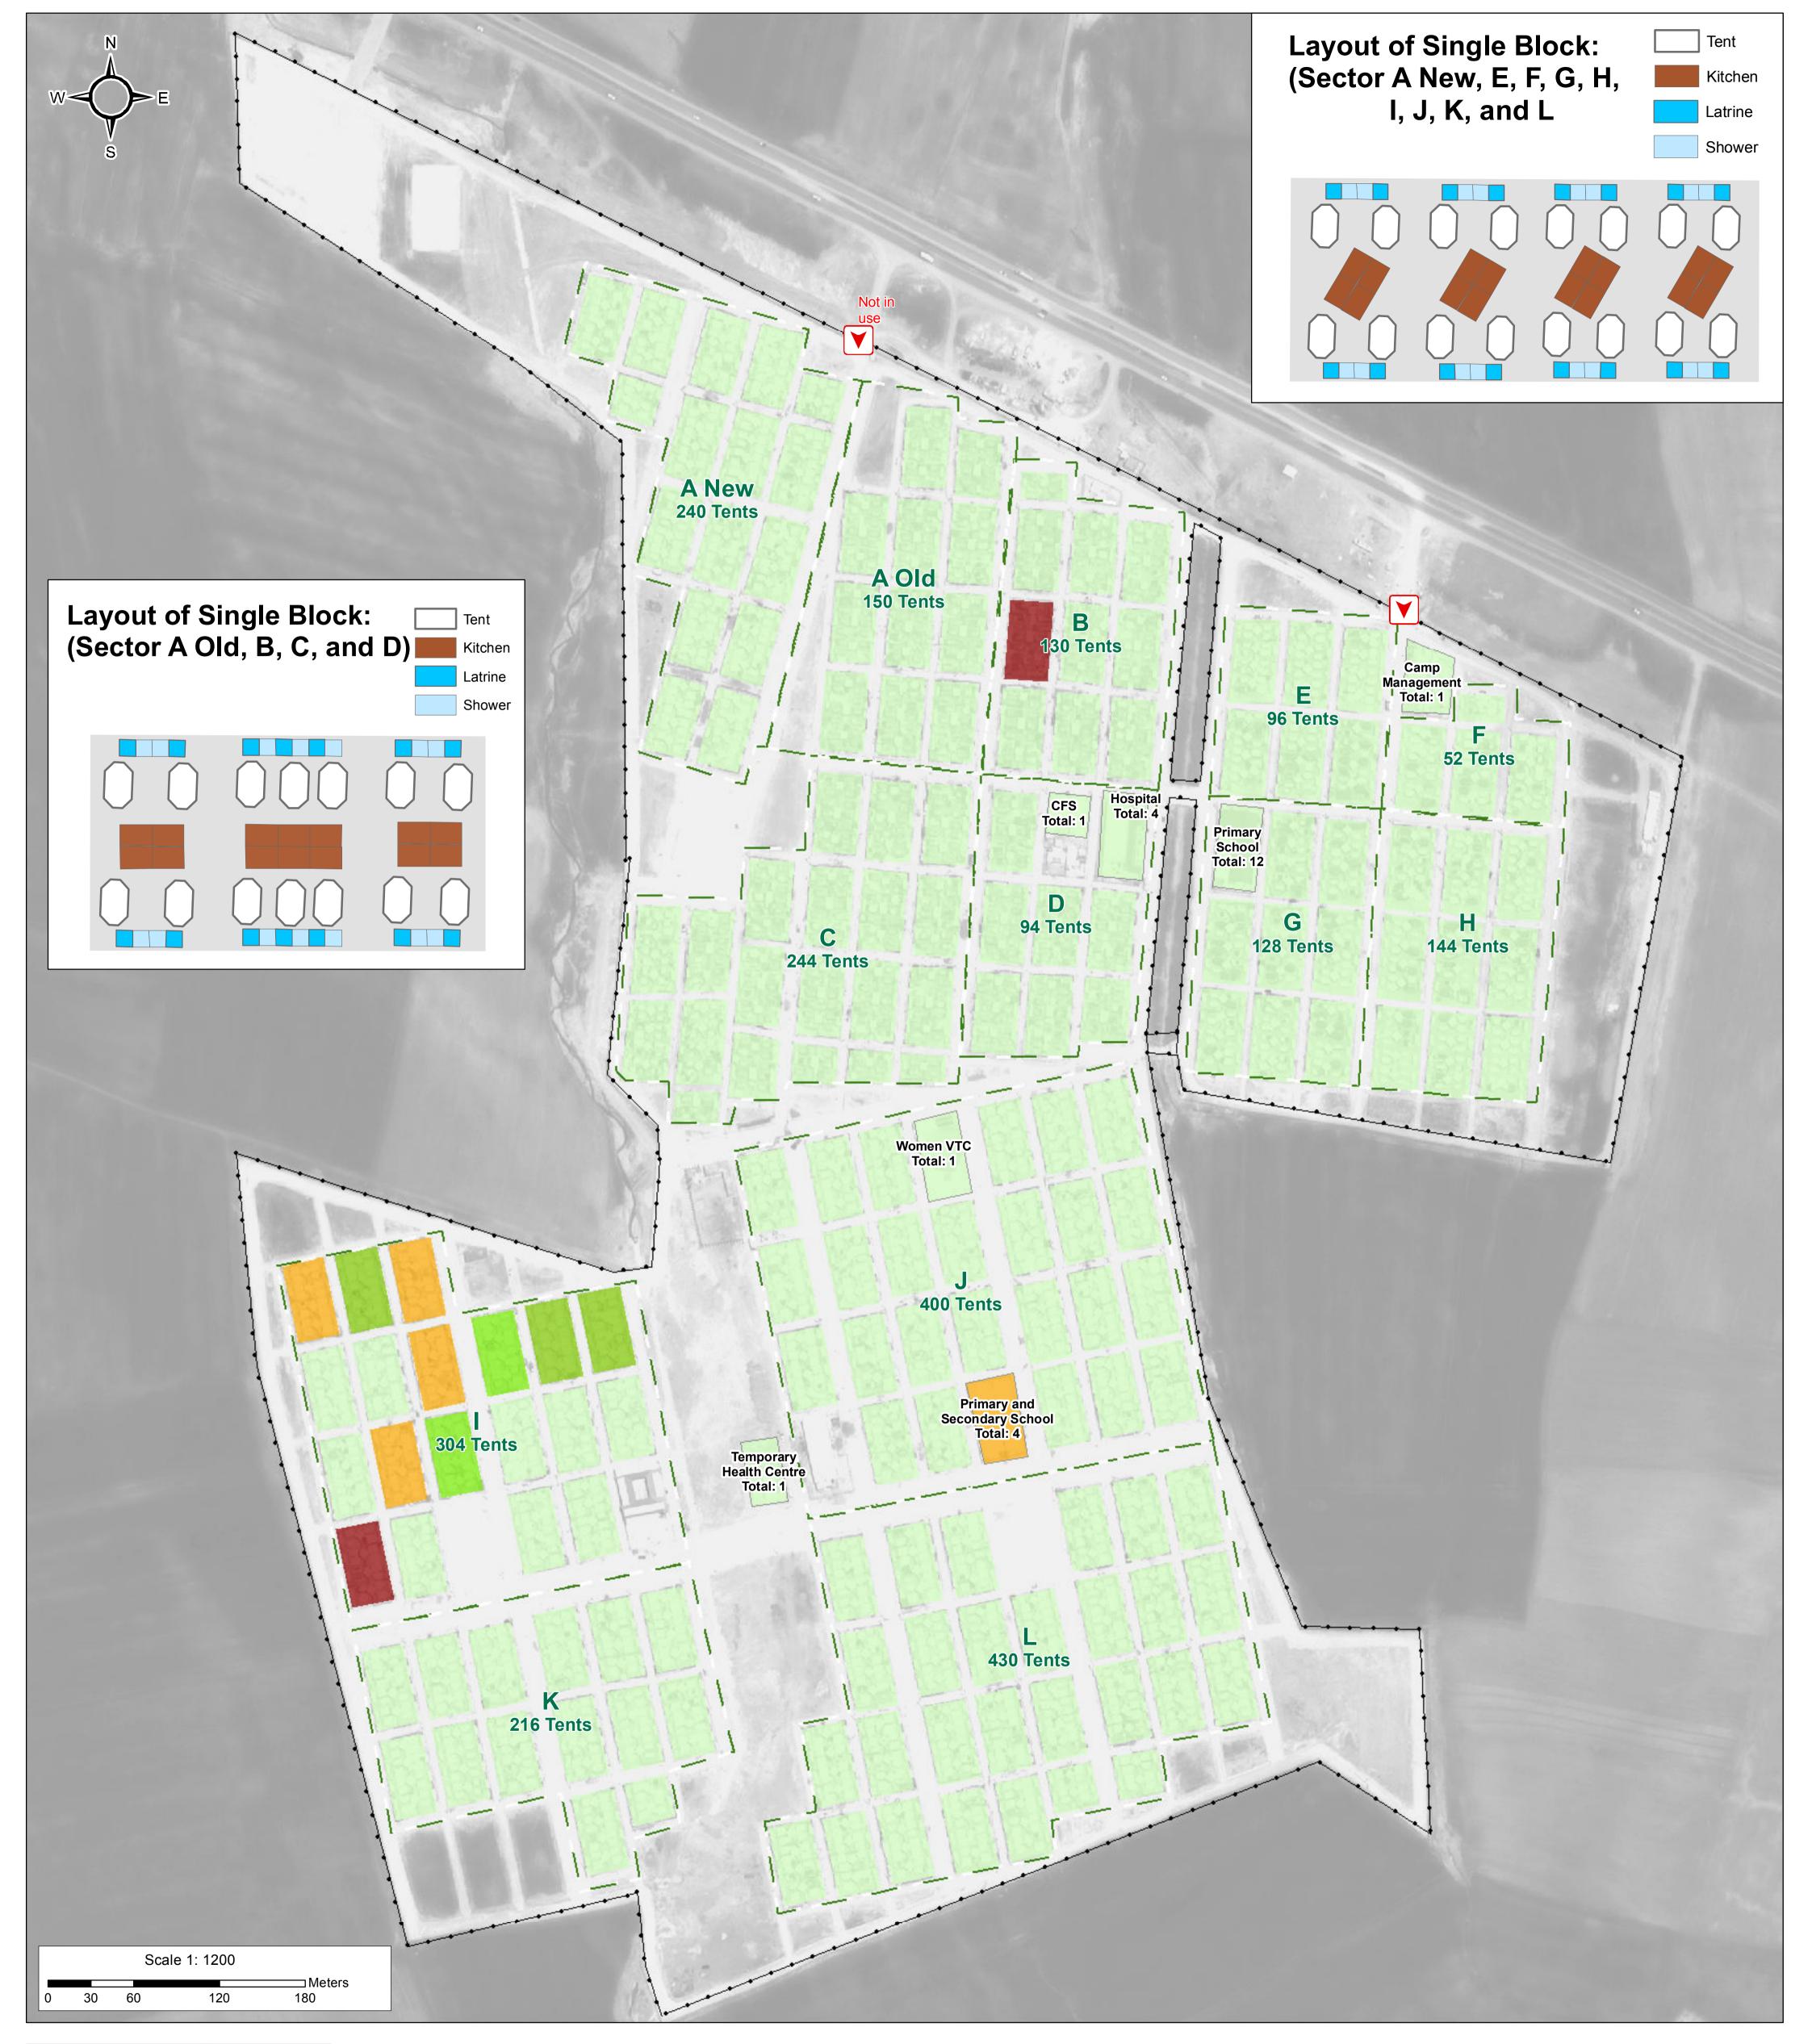

WASH Facilities - Overflowing Toilets - May 2016

*Thematic Data: 02/05/2016 - REACH Administrative boundaries: GADM Background imagery: Airbus 23/04/2016* 

Projection: WGS 1984 UTM Zone 38N

Contact : iraq@reach-initiative.org File: IRQ\_Map\_IDP\_Ashti\_OverflowingToilets\_13June2016