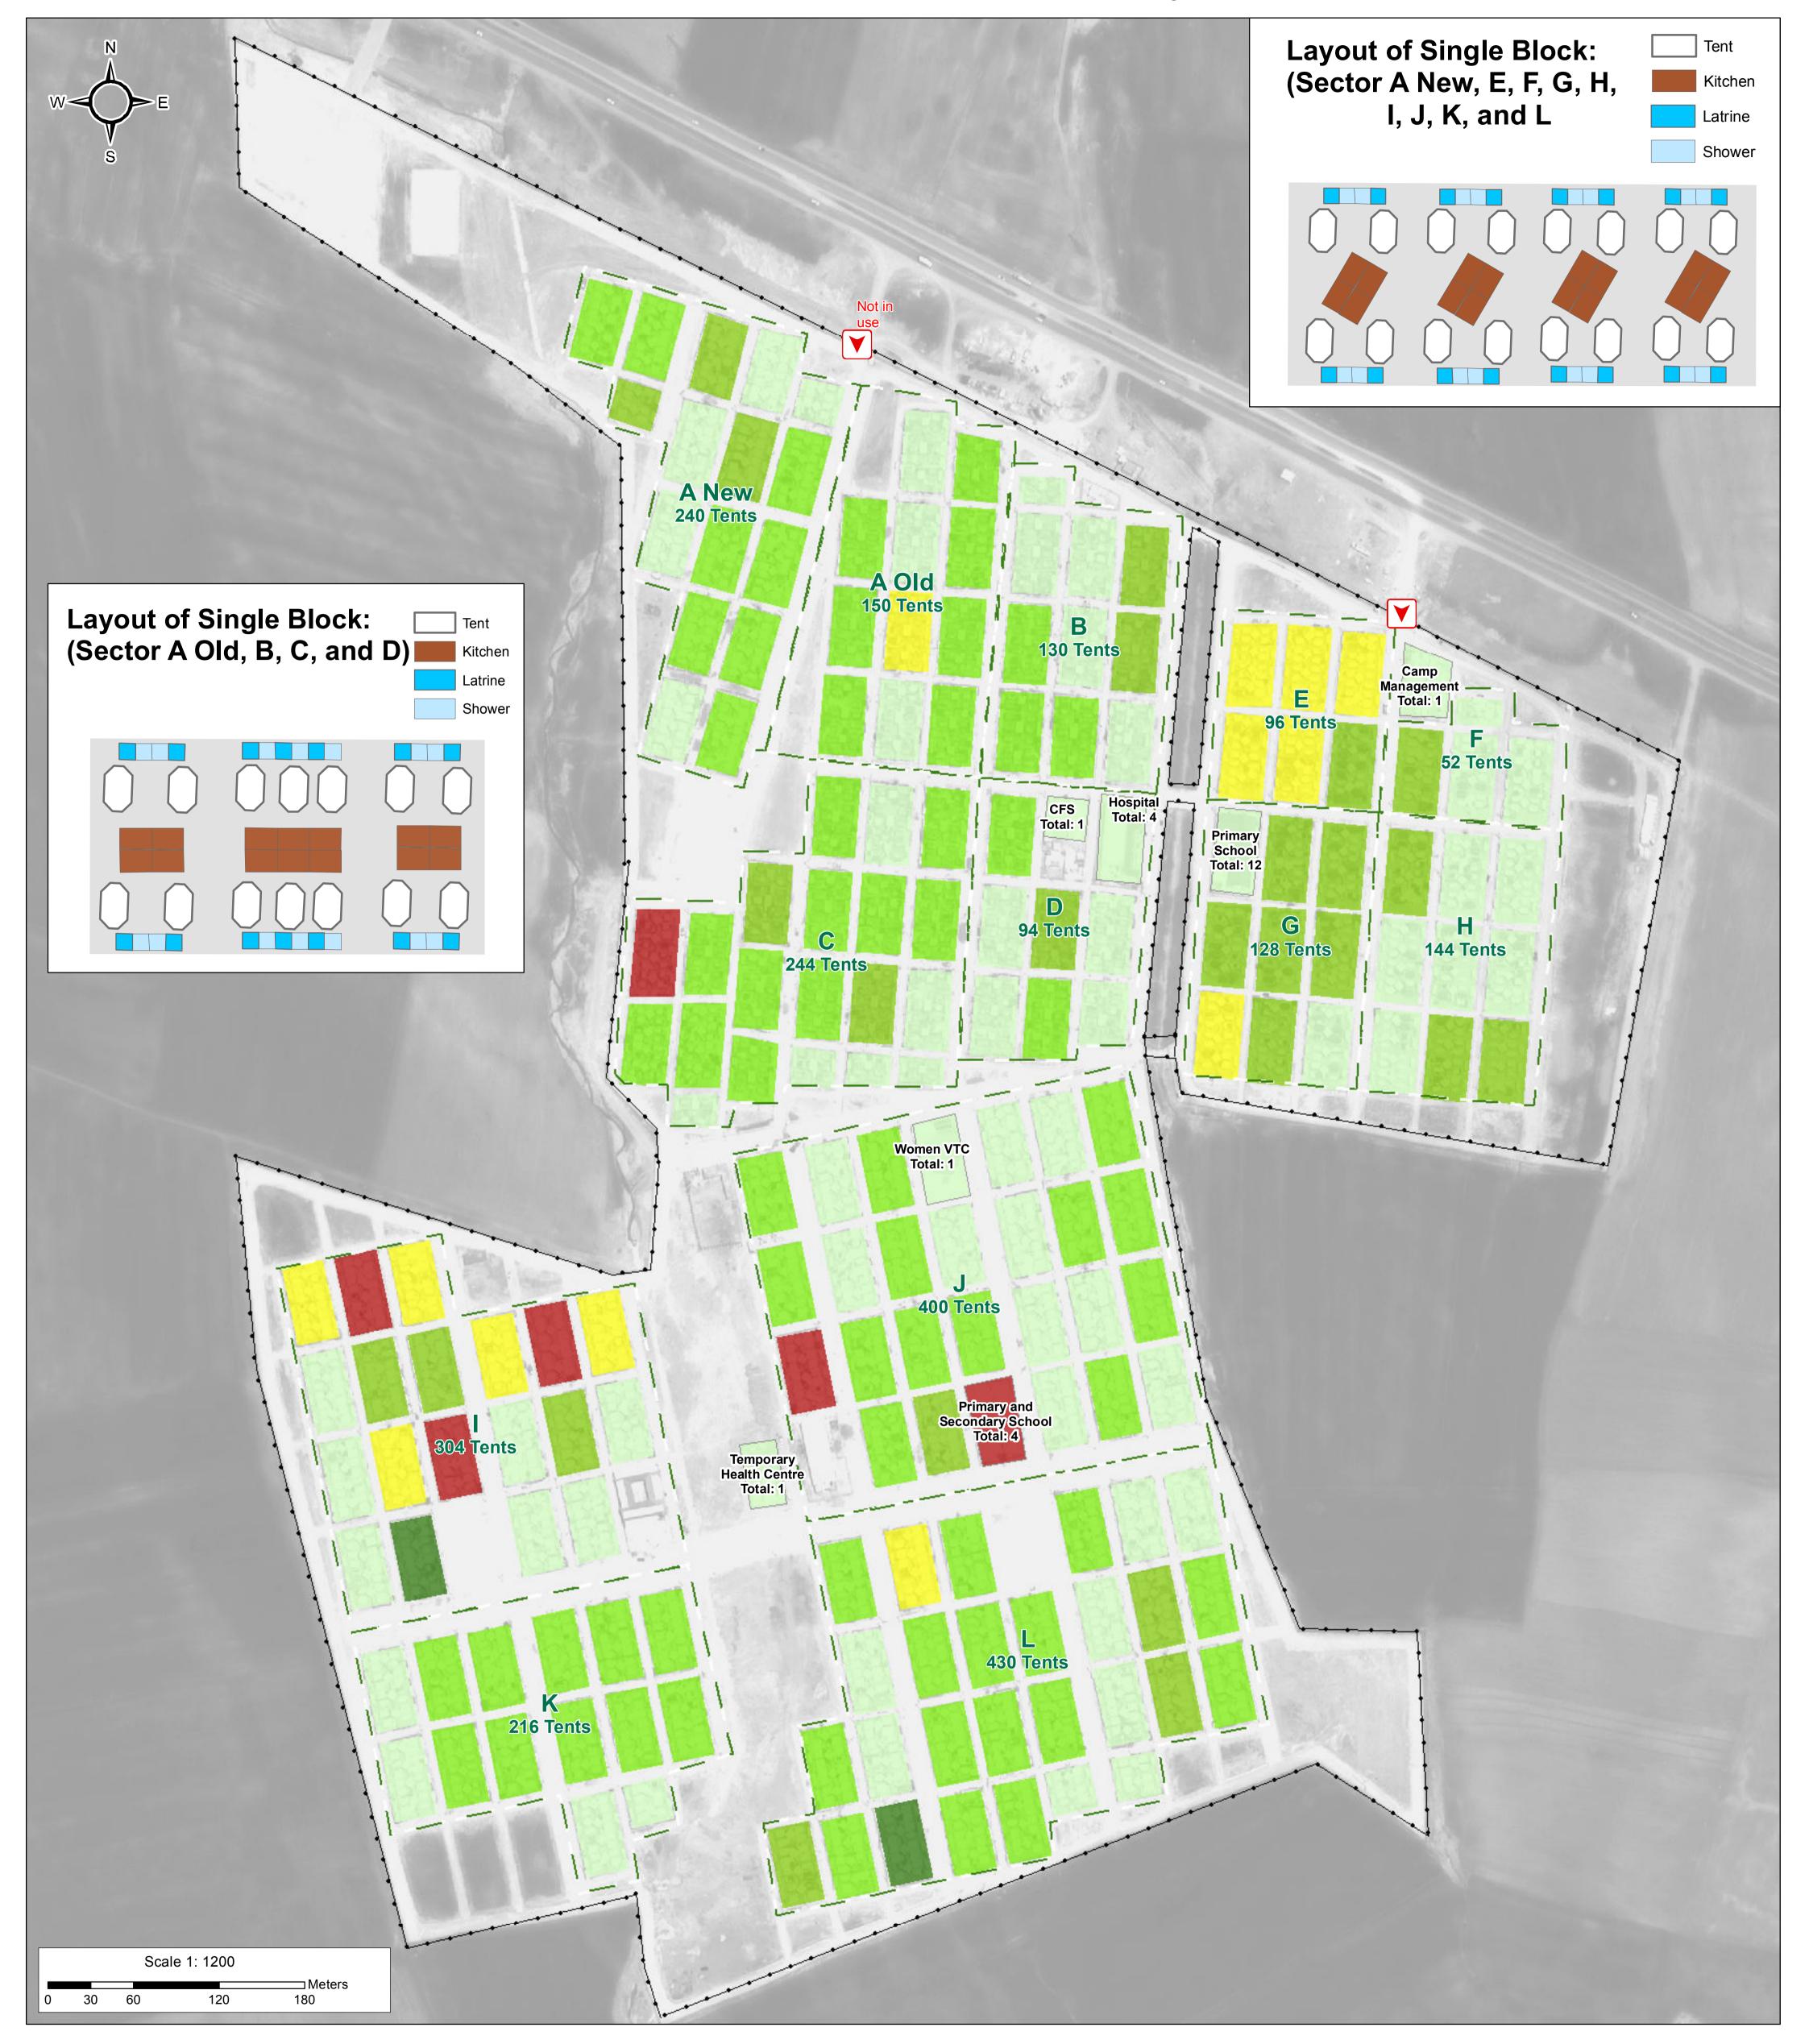

For Humanitarian Purposes Only Production date : 13 June 2016

WASH Facilities - Blocked Toilets - May 2016

Projection: WGS 1984 UTM Zone 38N

Contact : iraq@reach-initiative.org File: IRQ\_Map\_IDP\_Ashti\_BlockedToilets\_13June2016