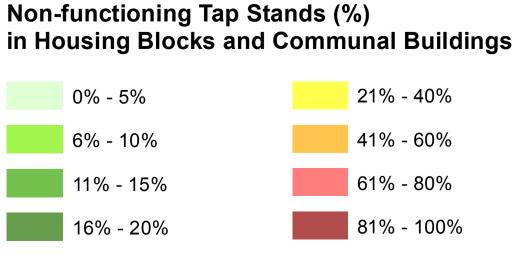

# WASH Facilities - Non-functioning Tap Stands - May 2016

*Thematic Data: 02/05/2016 - REACH Administrative boundaries: GADM Background imagery: Airbus 23/04/2016* 

Projection: WGS 1984 UTM Zone 38N

Contact : iraq@reach-initiative.org File: IRQ\_Map\_IDP\_Ashti\_NonFunctioningTaps\_13June2016