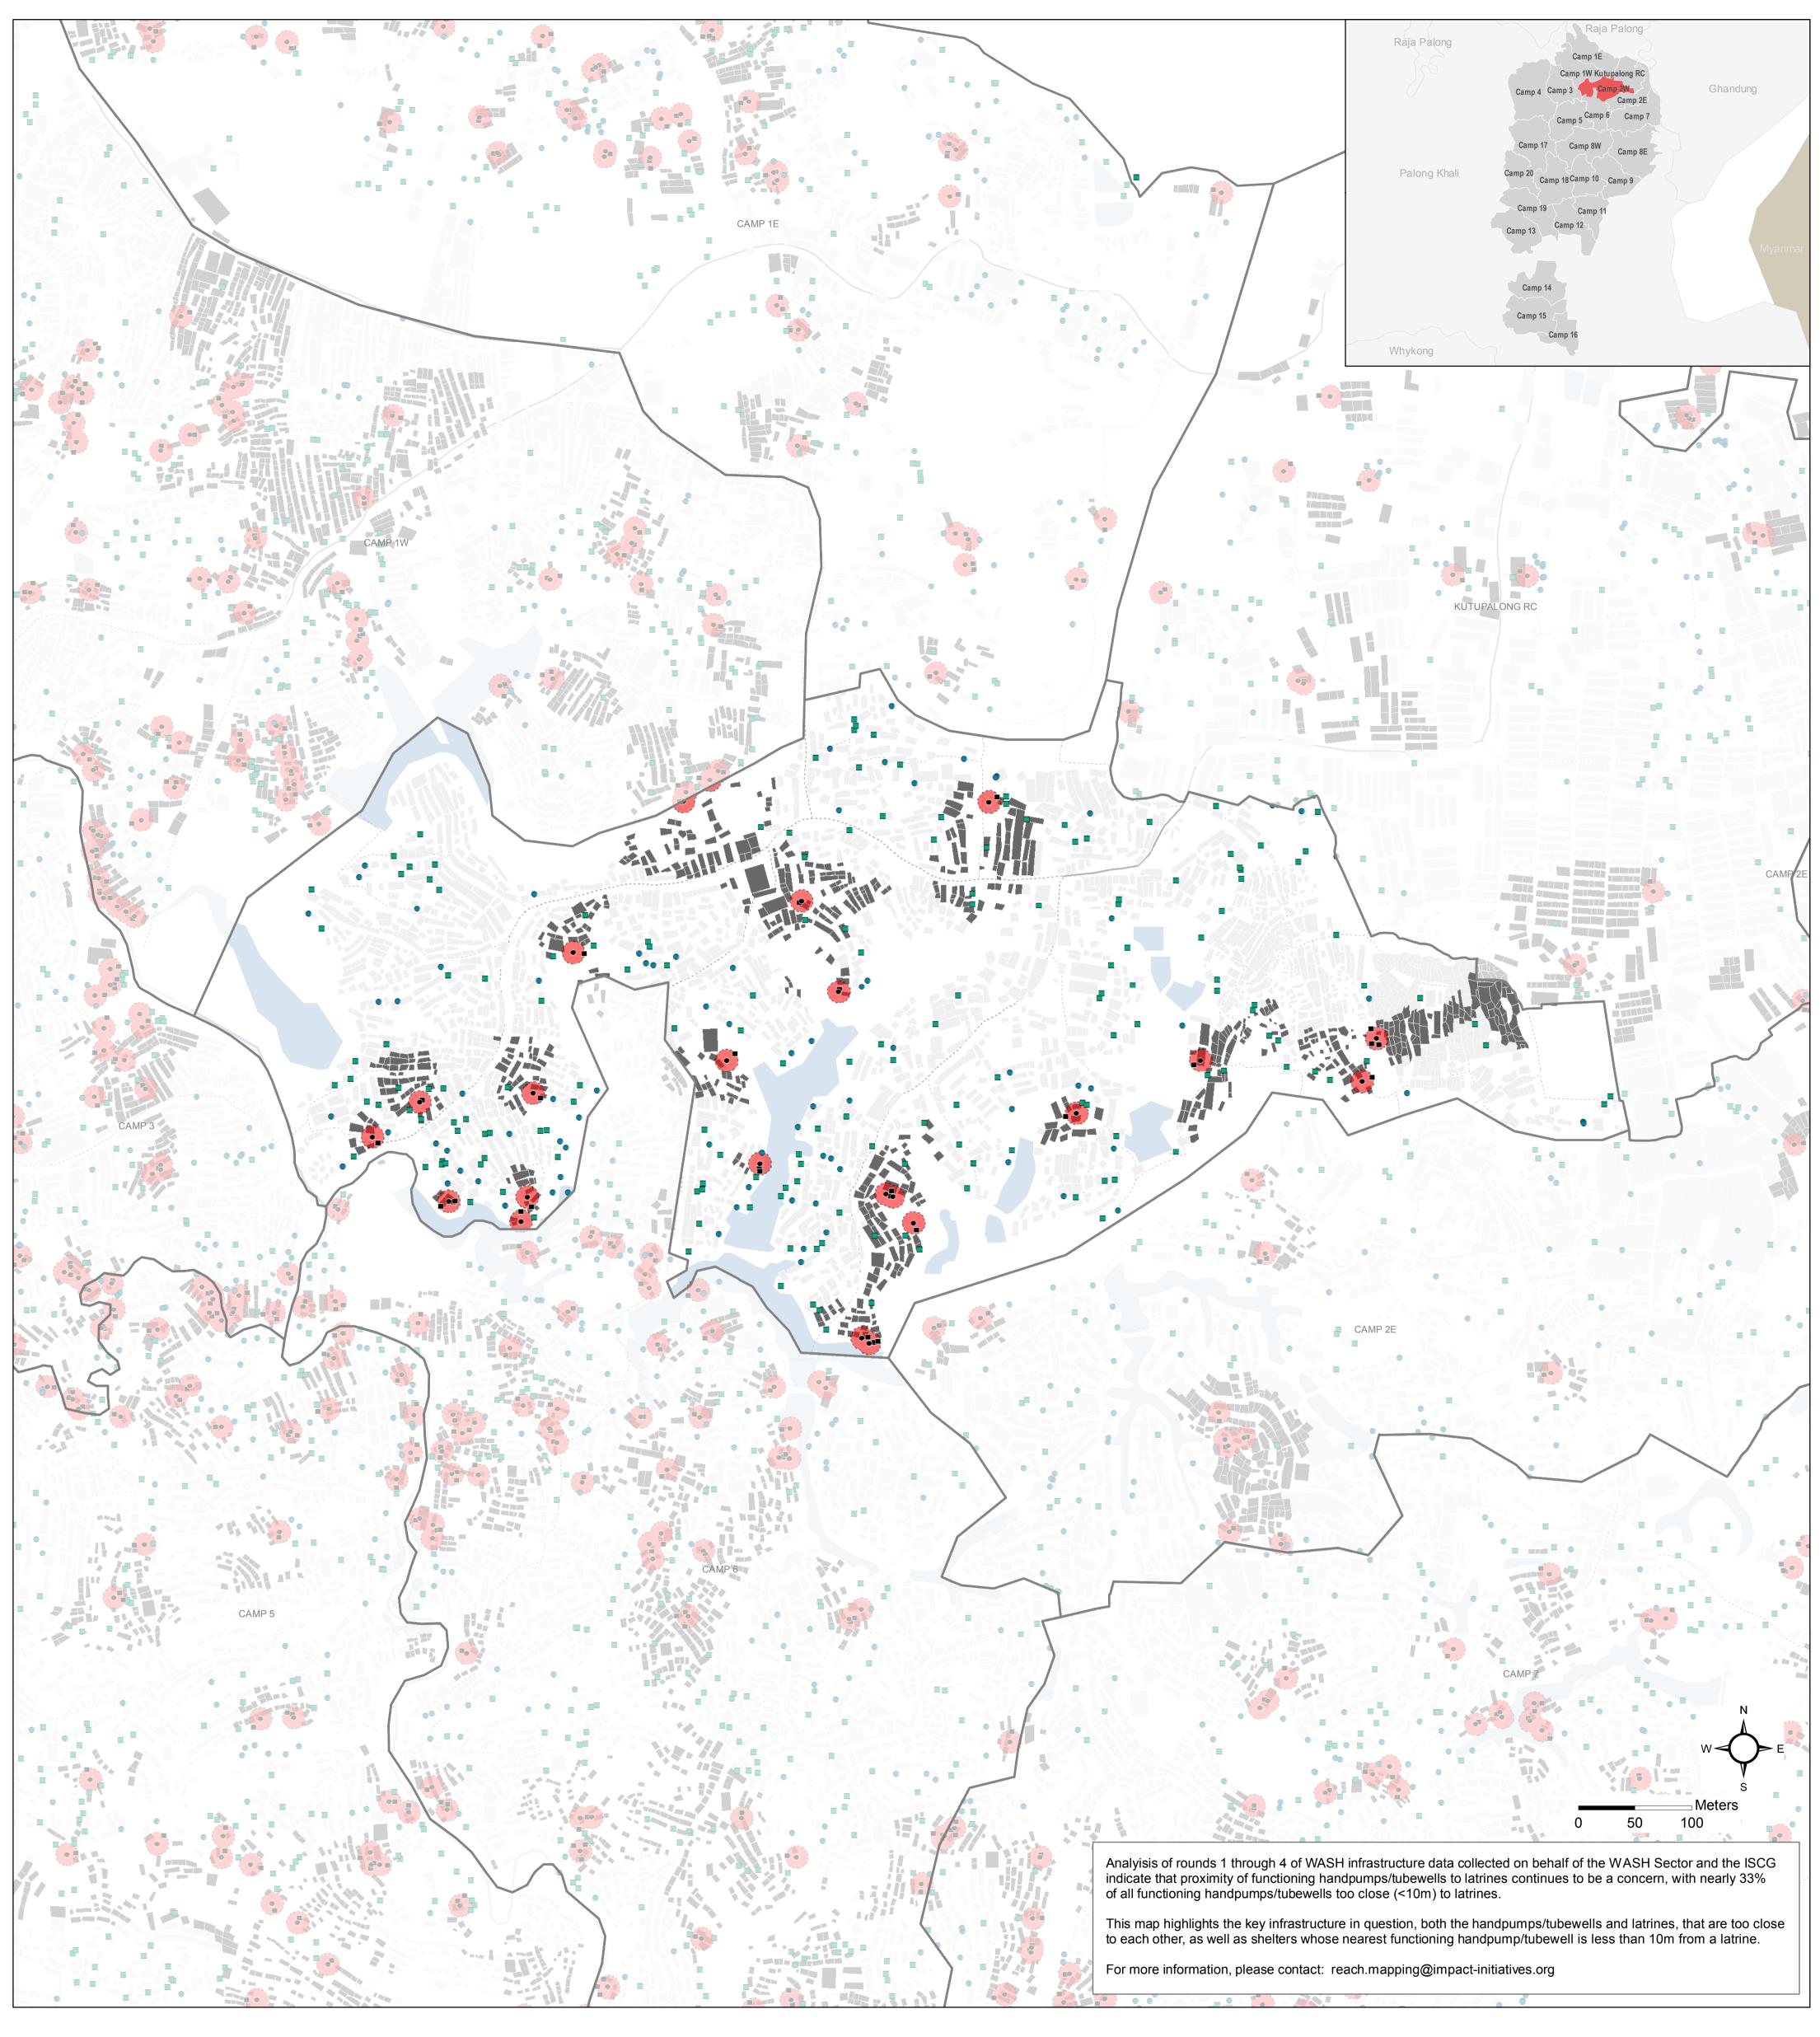

## Inter Sector Coordination Group BANGLADESH - Rohingya Refugee Crisis - Cox's Bazar District

Camp 2W - Handpump and Tubewell Proximity to Latrines

For Humanitarian Purposes Only Production date: 14 March 2018

## Handpumps / Tubewells

- Functioning handpump/tubewell <10m from latrine
- Other functioning handpump/tubewell
- 10m buffer from handpump/tubewell <10m from latrine Camp Boundaries

## Latrines

- Latrine <10m from functioning handpump/tubewell
- Other latrine

## **Shelters**

- Shelter w/ nearest functioning handpump <10m from latrine
- Other shelters
- River; Water Body
- ——Main Road
- -Vehicle Road
- Main Path Footpath

Data Sources: WASH Infrastructure - REACH Shelter Footprints - REACH / UNOSAT Roads / Footpaths - REACH Camp / Admin Boundaries - ISCG / OCHA