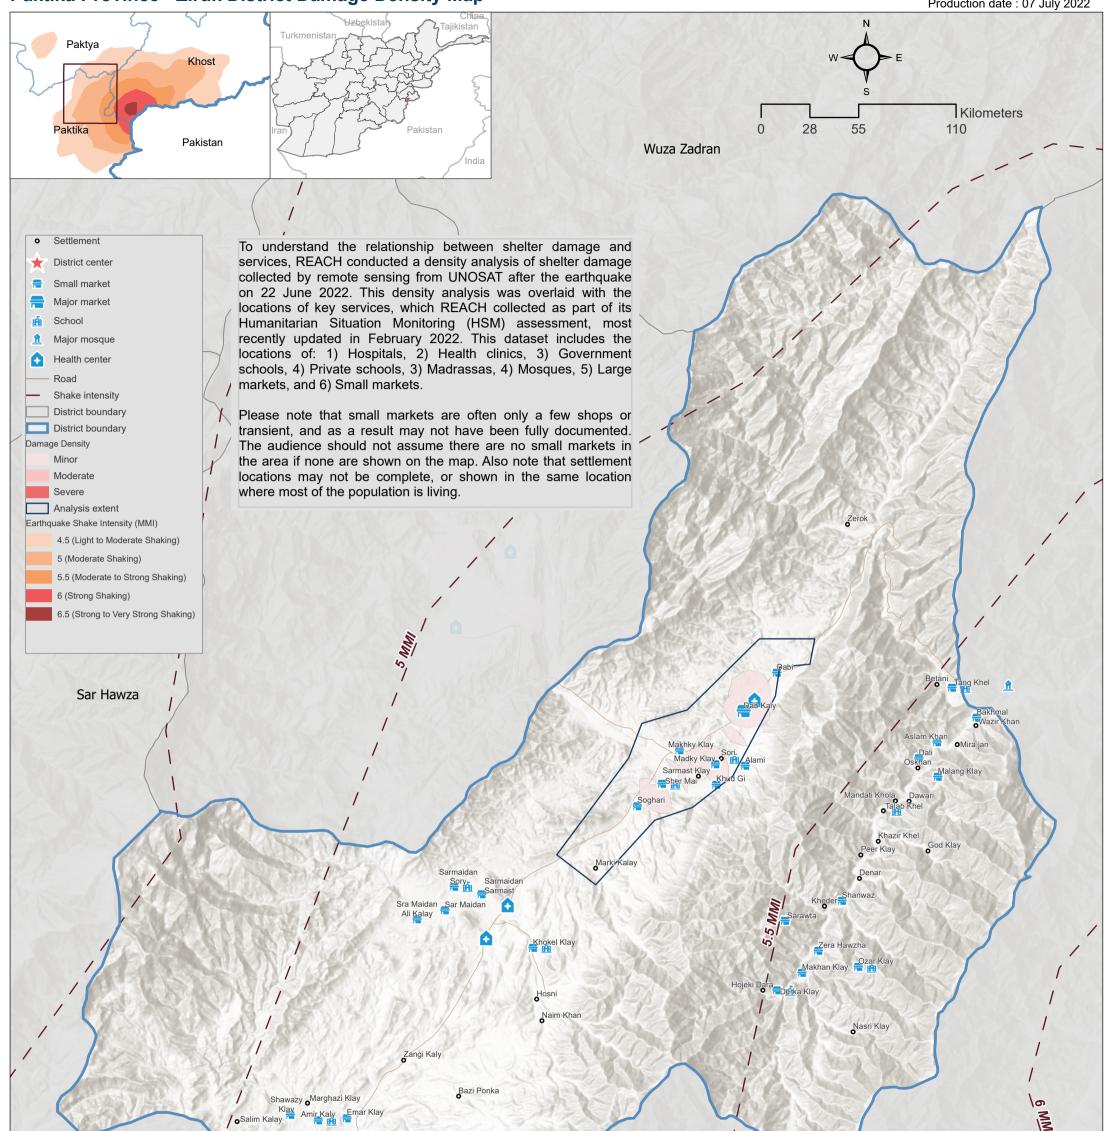

## AFGHANISTAN – Earthquake: 22 June 2022 Paktika Province - Ziruk District Damage Density Map

For Humanitarian Purposes Only Production date : 07 July 2022

Ashkee Kalay Raya Kalay Zara Klay Wor Zhana Begi Rogha Bali Kalay • Data sources: Khoni Dara Damaged buildings: Copernicus Shake intensity: UNOSAT Services & Settlement: IMPACT Admin Boundaries: AGCHO Hillshade: ESRI, USGS Coordinate System: GCS WGS 1984 Map Unit: Decimal Degree Filename: REACH\_AFG\_Map\_DamageAssessment\_Paktika\_ Ziruk\_EarthquakeDamageDensity\_02July2022\_A3 Contact: geneva@impact-initiatives.org Note: Data, designations and boundaries contained on this map are not warranted to be error-free and do not imply acceptance by the REACH partners, associated, donors mentioned on this map