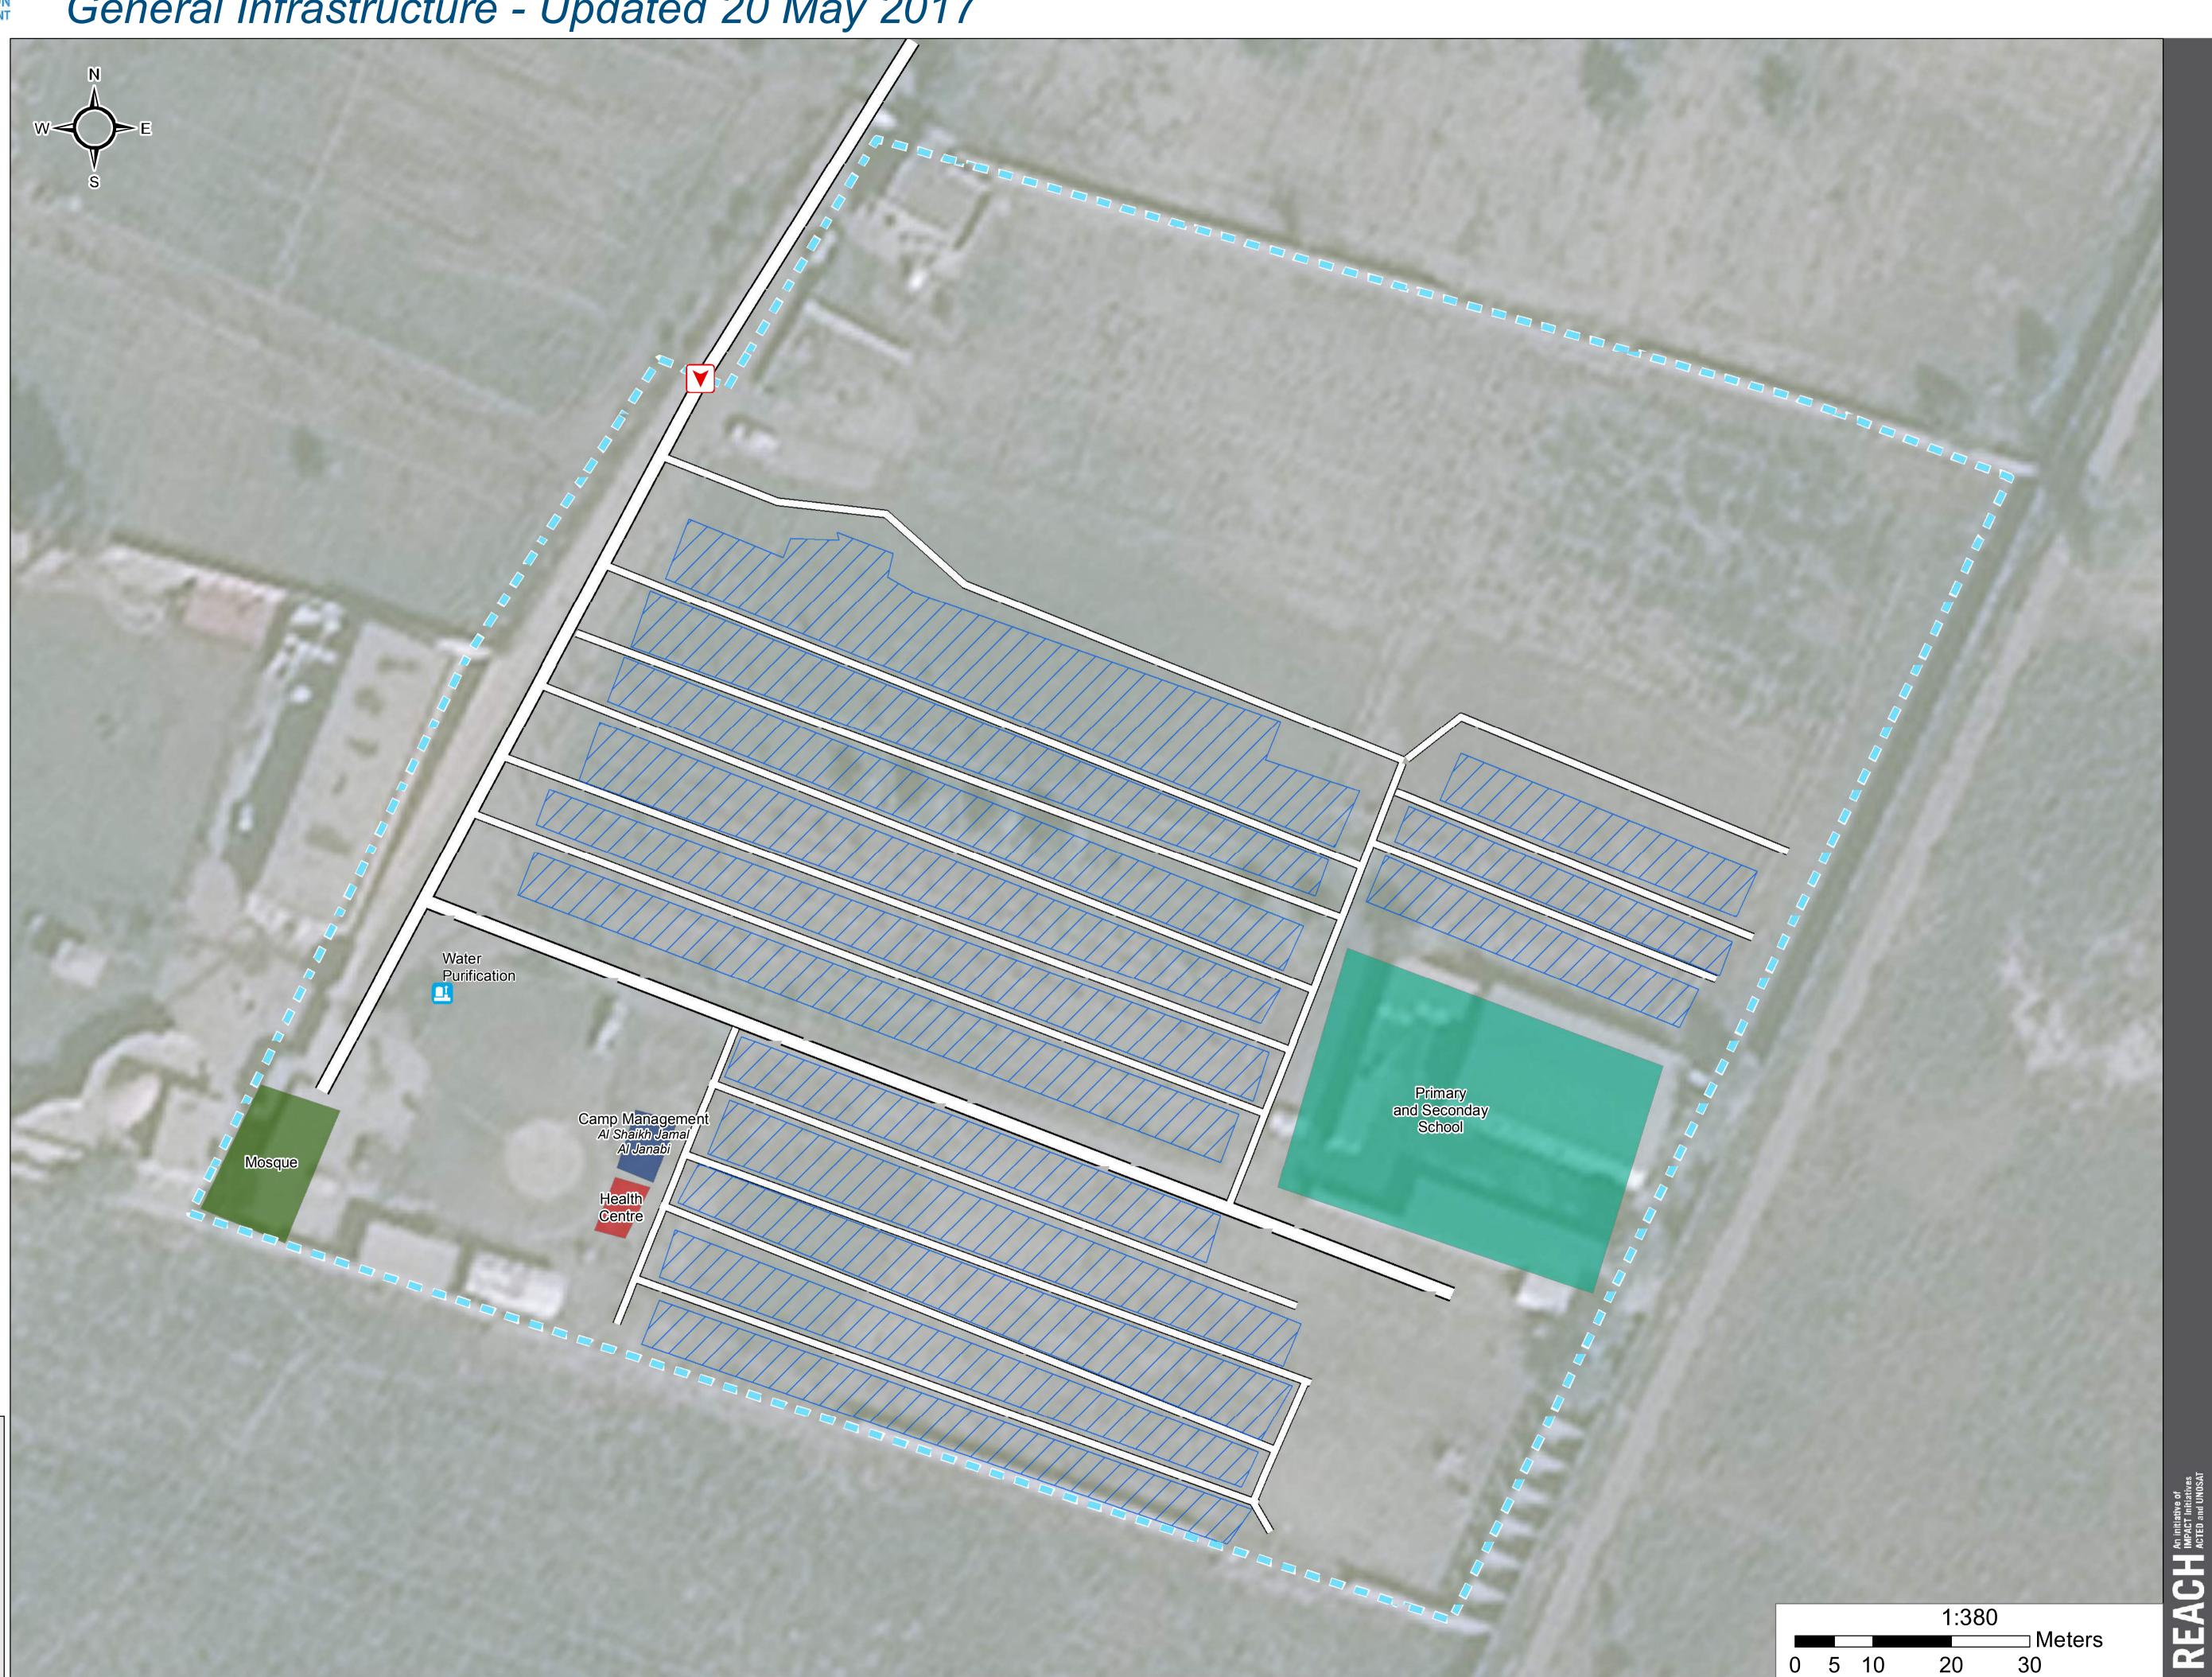

IRAQ - Baghdad Governorate - Al Bakreeia Camp

General Infrastructure - Updated 20 May 2017

## **Camp Infrastructure**

Caravan Area

Camp Delineation

Education

Water Purification

\_\_\_\_\_ Road

**GPS Coordinates** of Camp Location Longitude : 44° 15' 26.55" E (44.2573737) Latitude: 33° 19' 14.15" N (33.32059701)

Thematic Data: 20/5/2017 - REACH Administrative boundaries: GADM

Satellite Imagery: WorldView-2 from 17/7/2016 Copyright: Digital Globe, Inc Source: ESRI

Projection: WGS 1984 UTM Zone 38N Contact : iraq@reach-initiative.org
File: IRQ\_Map\_IDP\_AlBakreeia\_11Jun2017