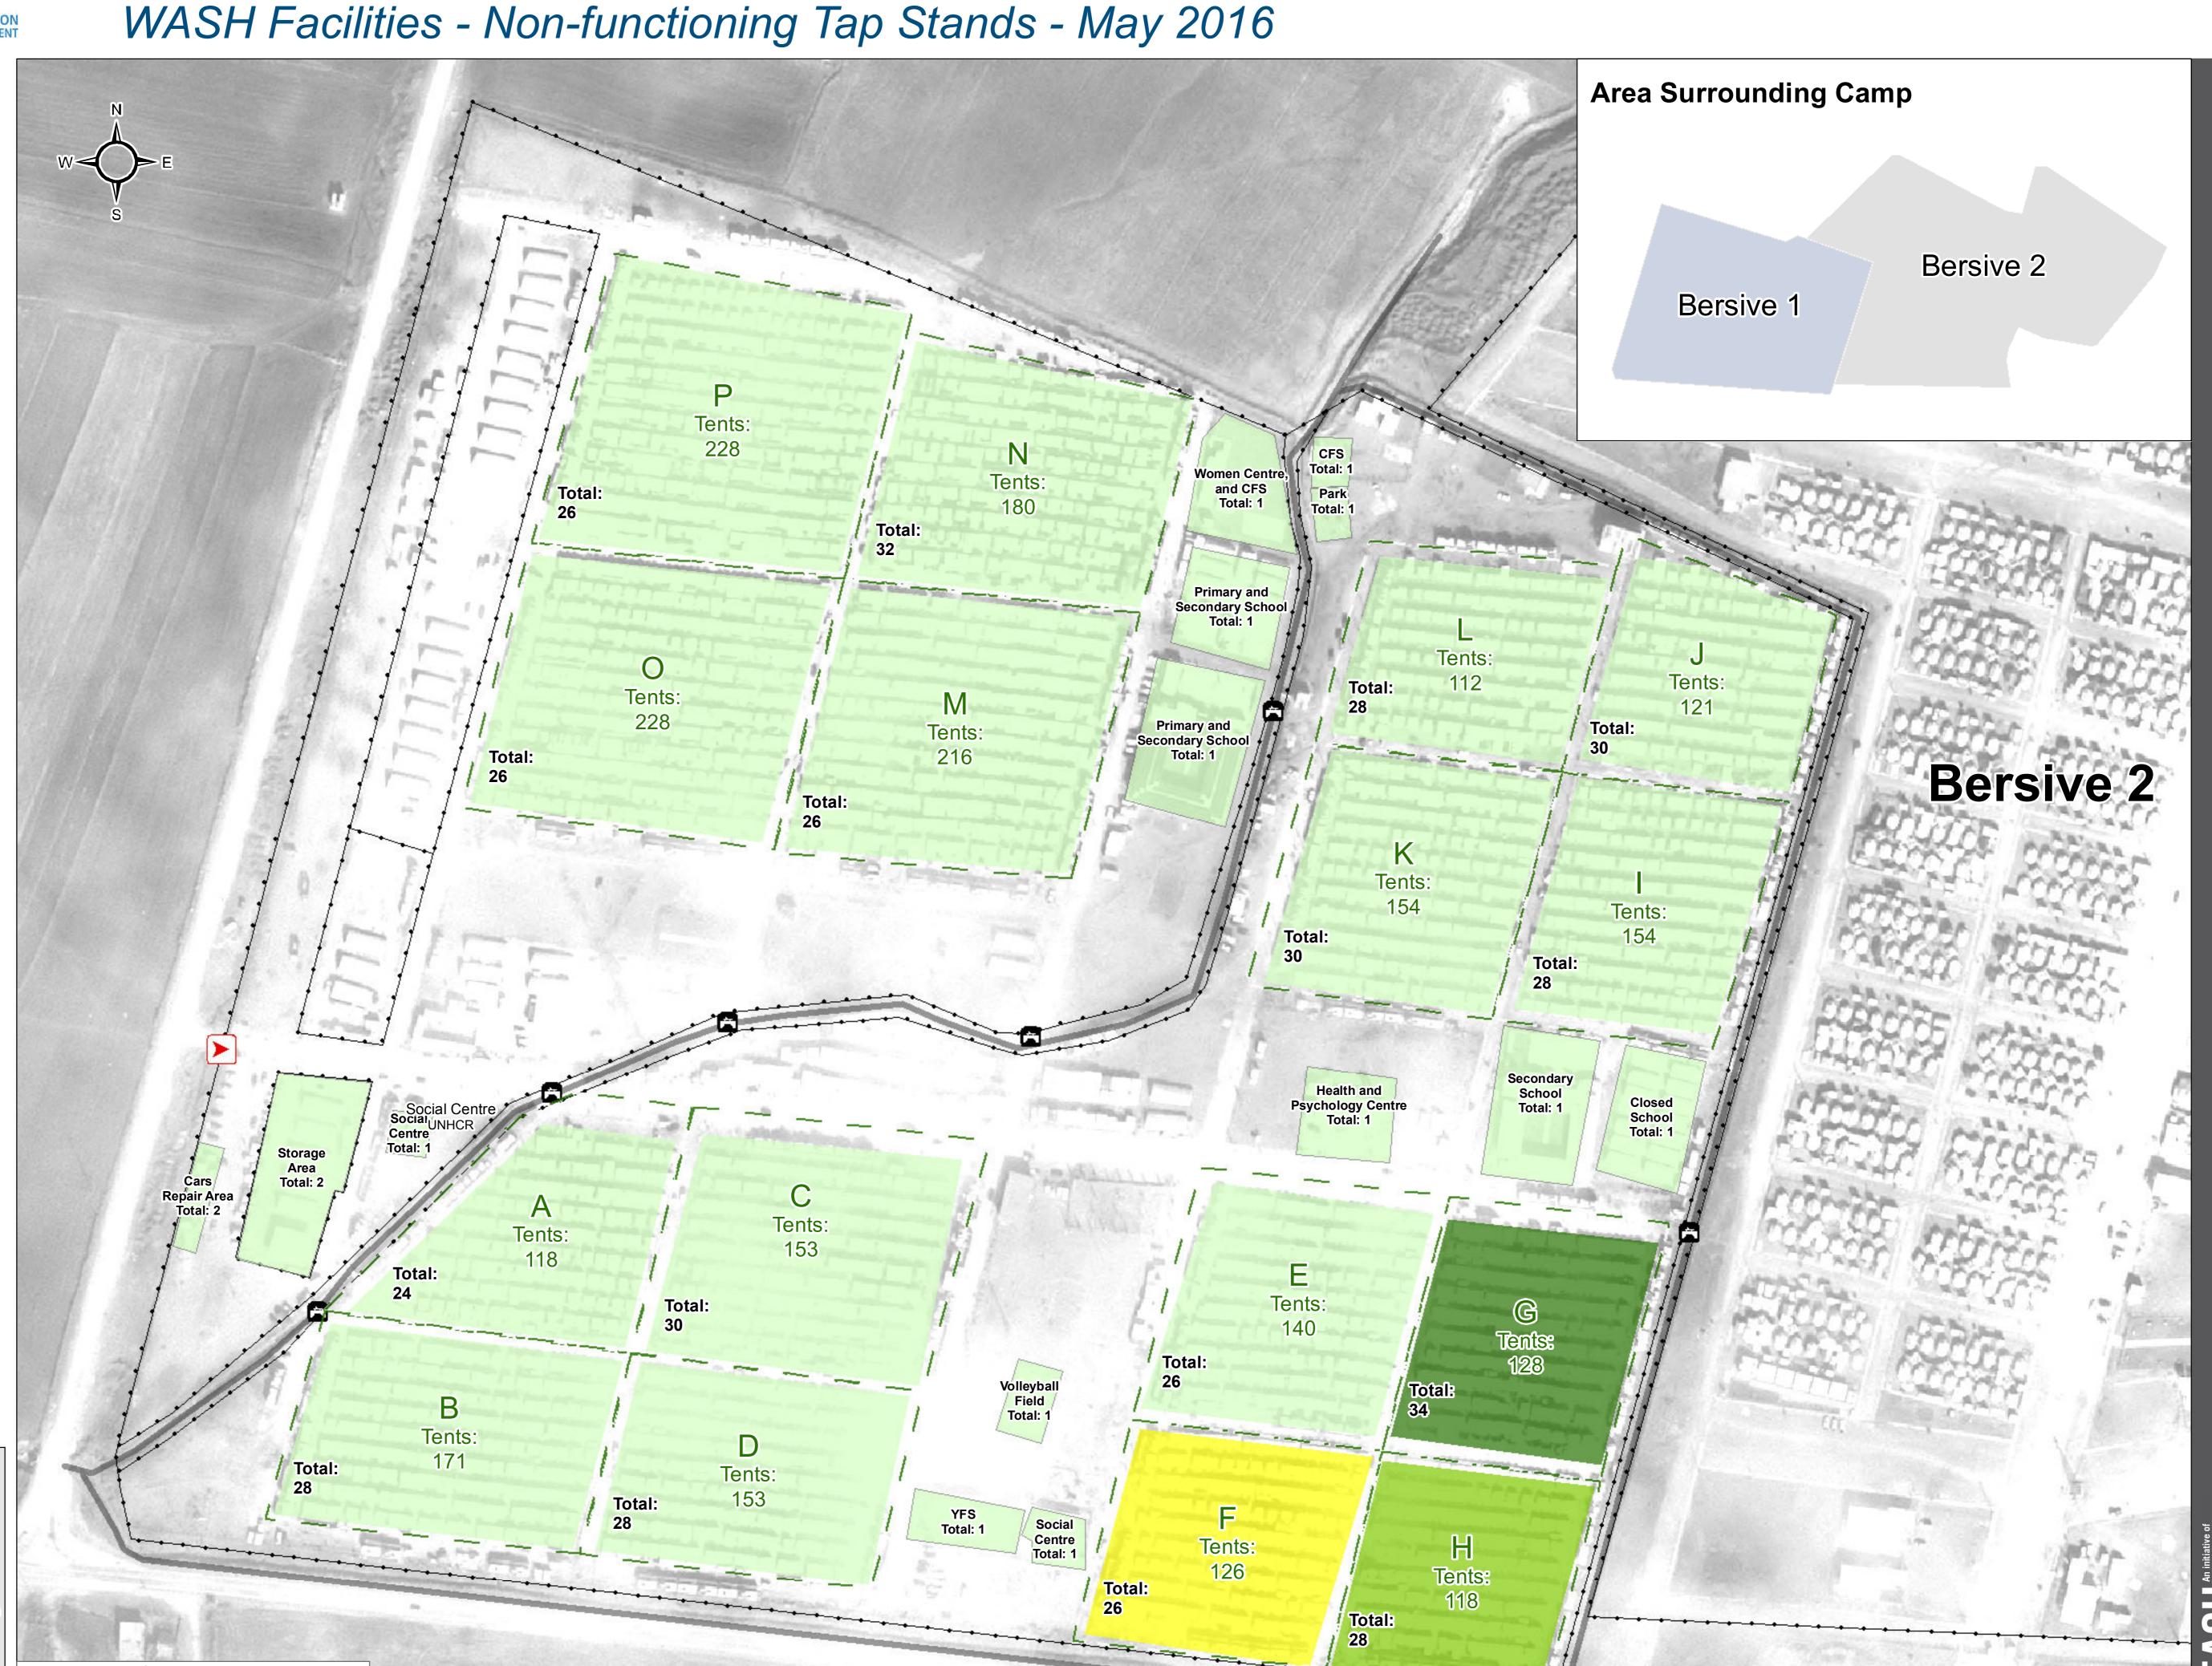

# IRAQ - Duhok Governorate - Bersive 1 WASH Facilities - Non-functioning Tan Stands - May 2016

For Humanitarian Purposes Only Production date: 12 June 2016

Thematic Data: 28/04/2016 - REACH Administrative boundaries: GADM Background imagery: Airbus 09/02/2016

Projection: WGS 1984 UTM Zone 38N

Contact: iraq@reach-initiative.org File: IRQ\_Map\_IDP\_Bersive1\_Non FunctioningShowers\_12June2016

Note: Data, designations and boundaries contained on this map are not warranted to be error-free and do not imply acceptance by the REACH partners, associates or donors mentioned on this map.