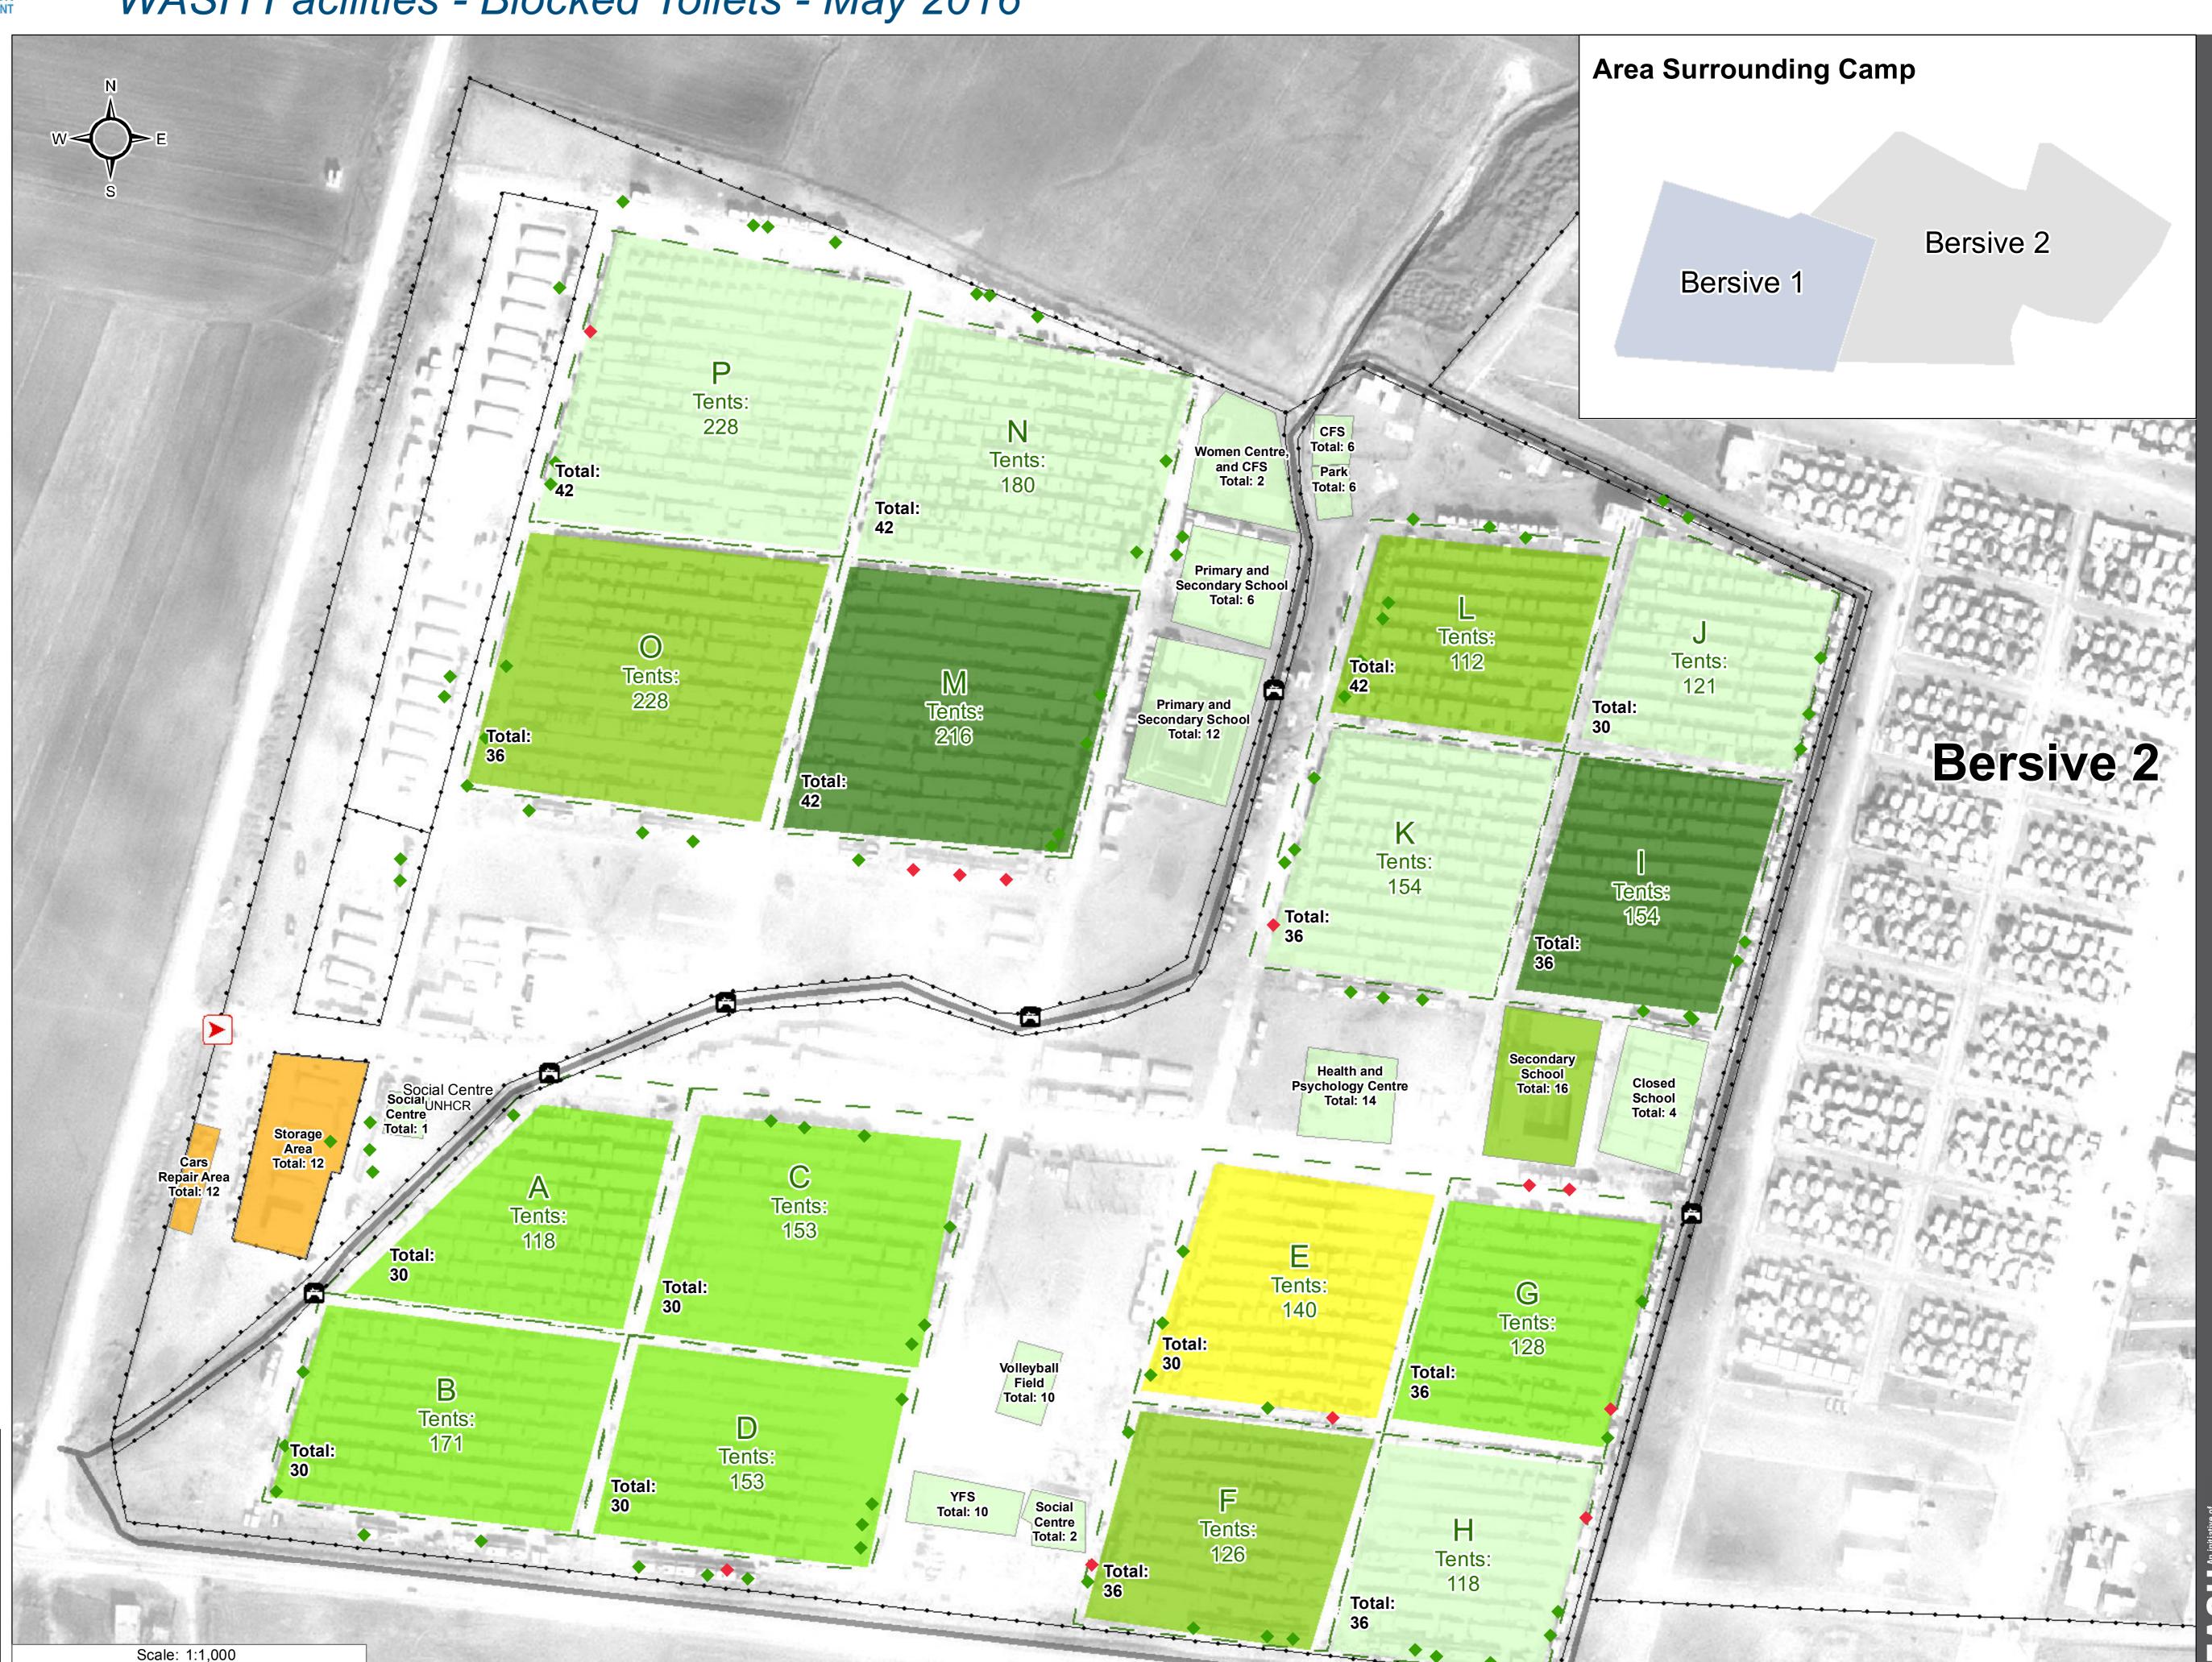

### IRAQ - Duhok Governorate - Bersive 1 WASH Facilities - Blocked Toilets - May 2016

For Humanitarian Purposes Only **Production date: 12 June 2016** 

Thematic Data: 28/04/2016 - REACH Administrative boundaries: GADM Background imagery: Airbus 09/02/2016

#### Projection: WGS 1984 UTM Zone 38N

Contact : iraq@reach-initiative.org File: IRQ\_Map\_IDP\_Bersive1\_Blocked Toilets\_12June2016

Note: Data, designations and boundaries contained on this map are not warranted to be error-free and do not imply acceptance by the REACH partners, associates or donors mentioned on this map.