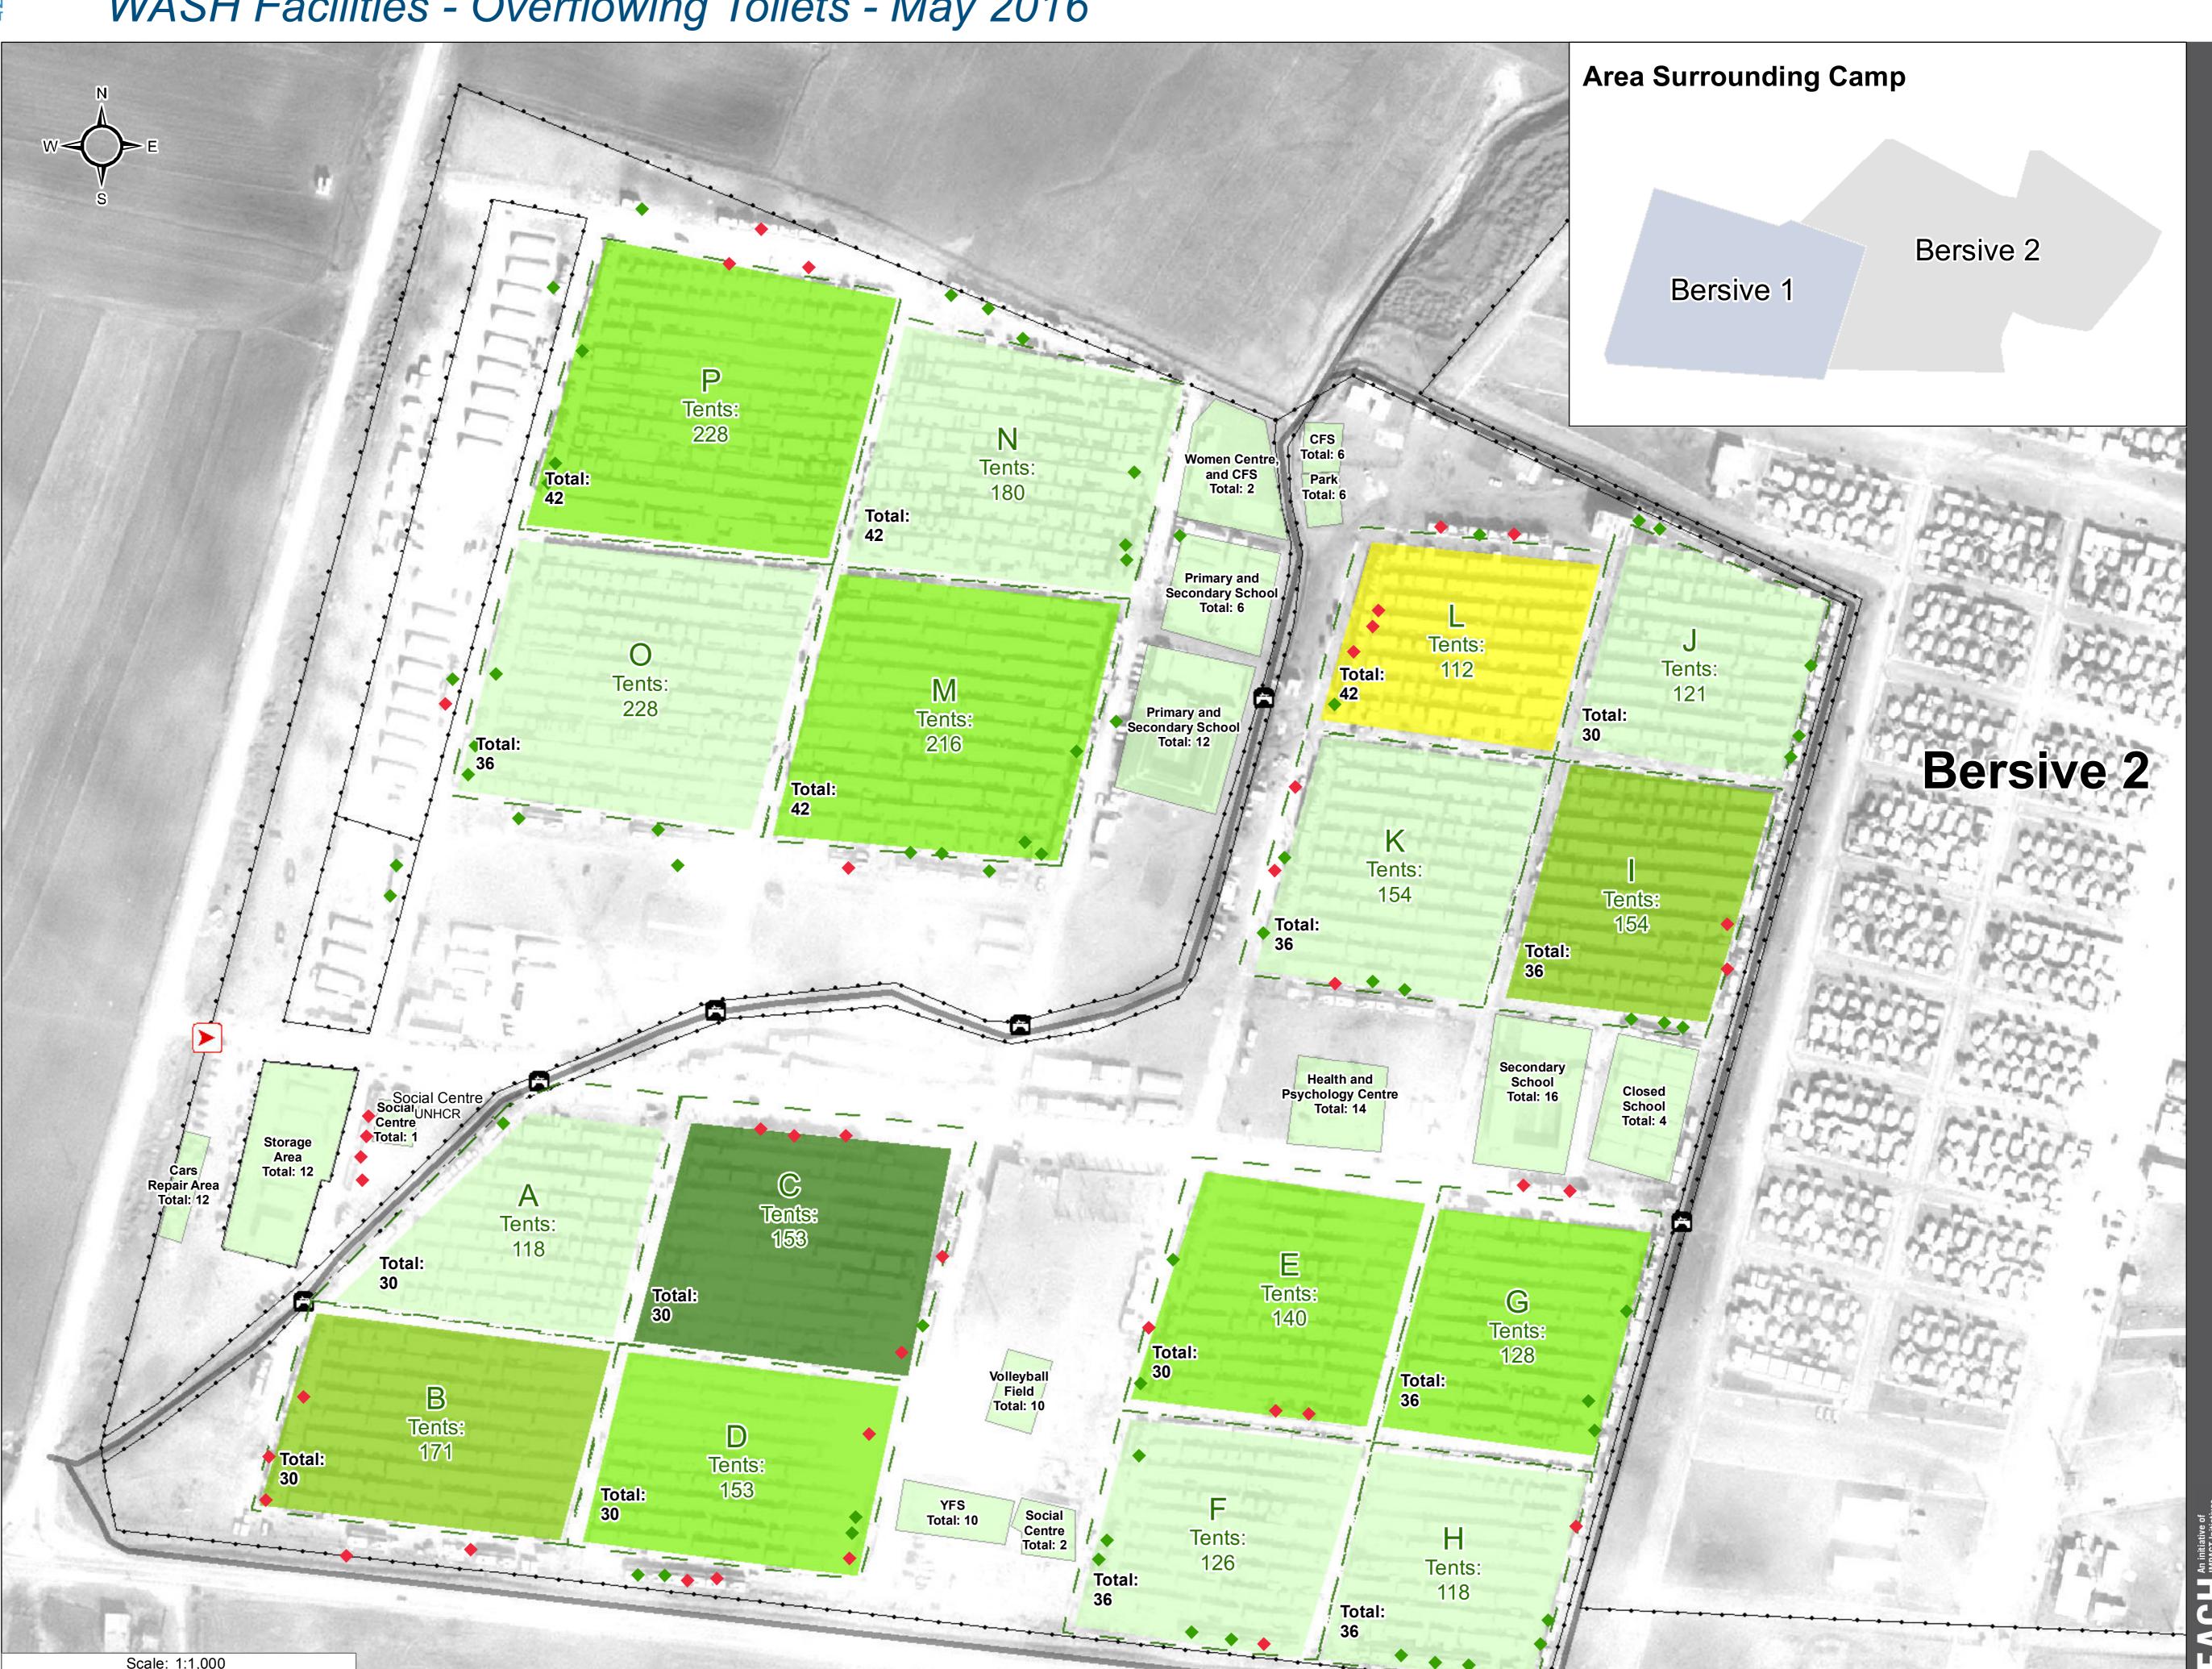

## IRAQ - Duhok Governorate - Bersive 1 WASH Facilities - Overflowing Toilets - May 2016

For Humanitarian Purposes Only **Production date: 12 June 2016** 

Thematic Data: 28/04/2016 - REACH Administrative boundaries: GADM Background imagery: Airbus 09/02/2016

#### Projection: WGS 1984 UTM Zone 38N

Contact: iraq@reach-initiative.org
File: IRQ\_Map\_IDP\_Bersive1\_Overflowing Toilets\_12June2016

Note: Data, designations and boundaries contained on this map are not warranted to be error-free and do not imply acceptance by the REACH partners, associates or donors mentioned on this map.