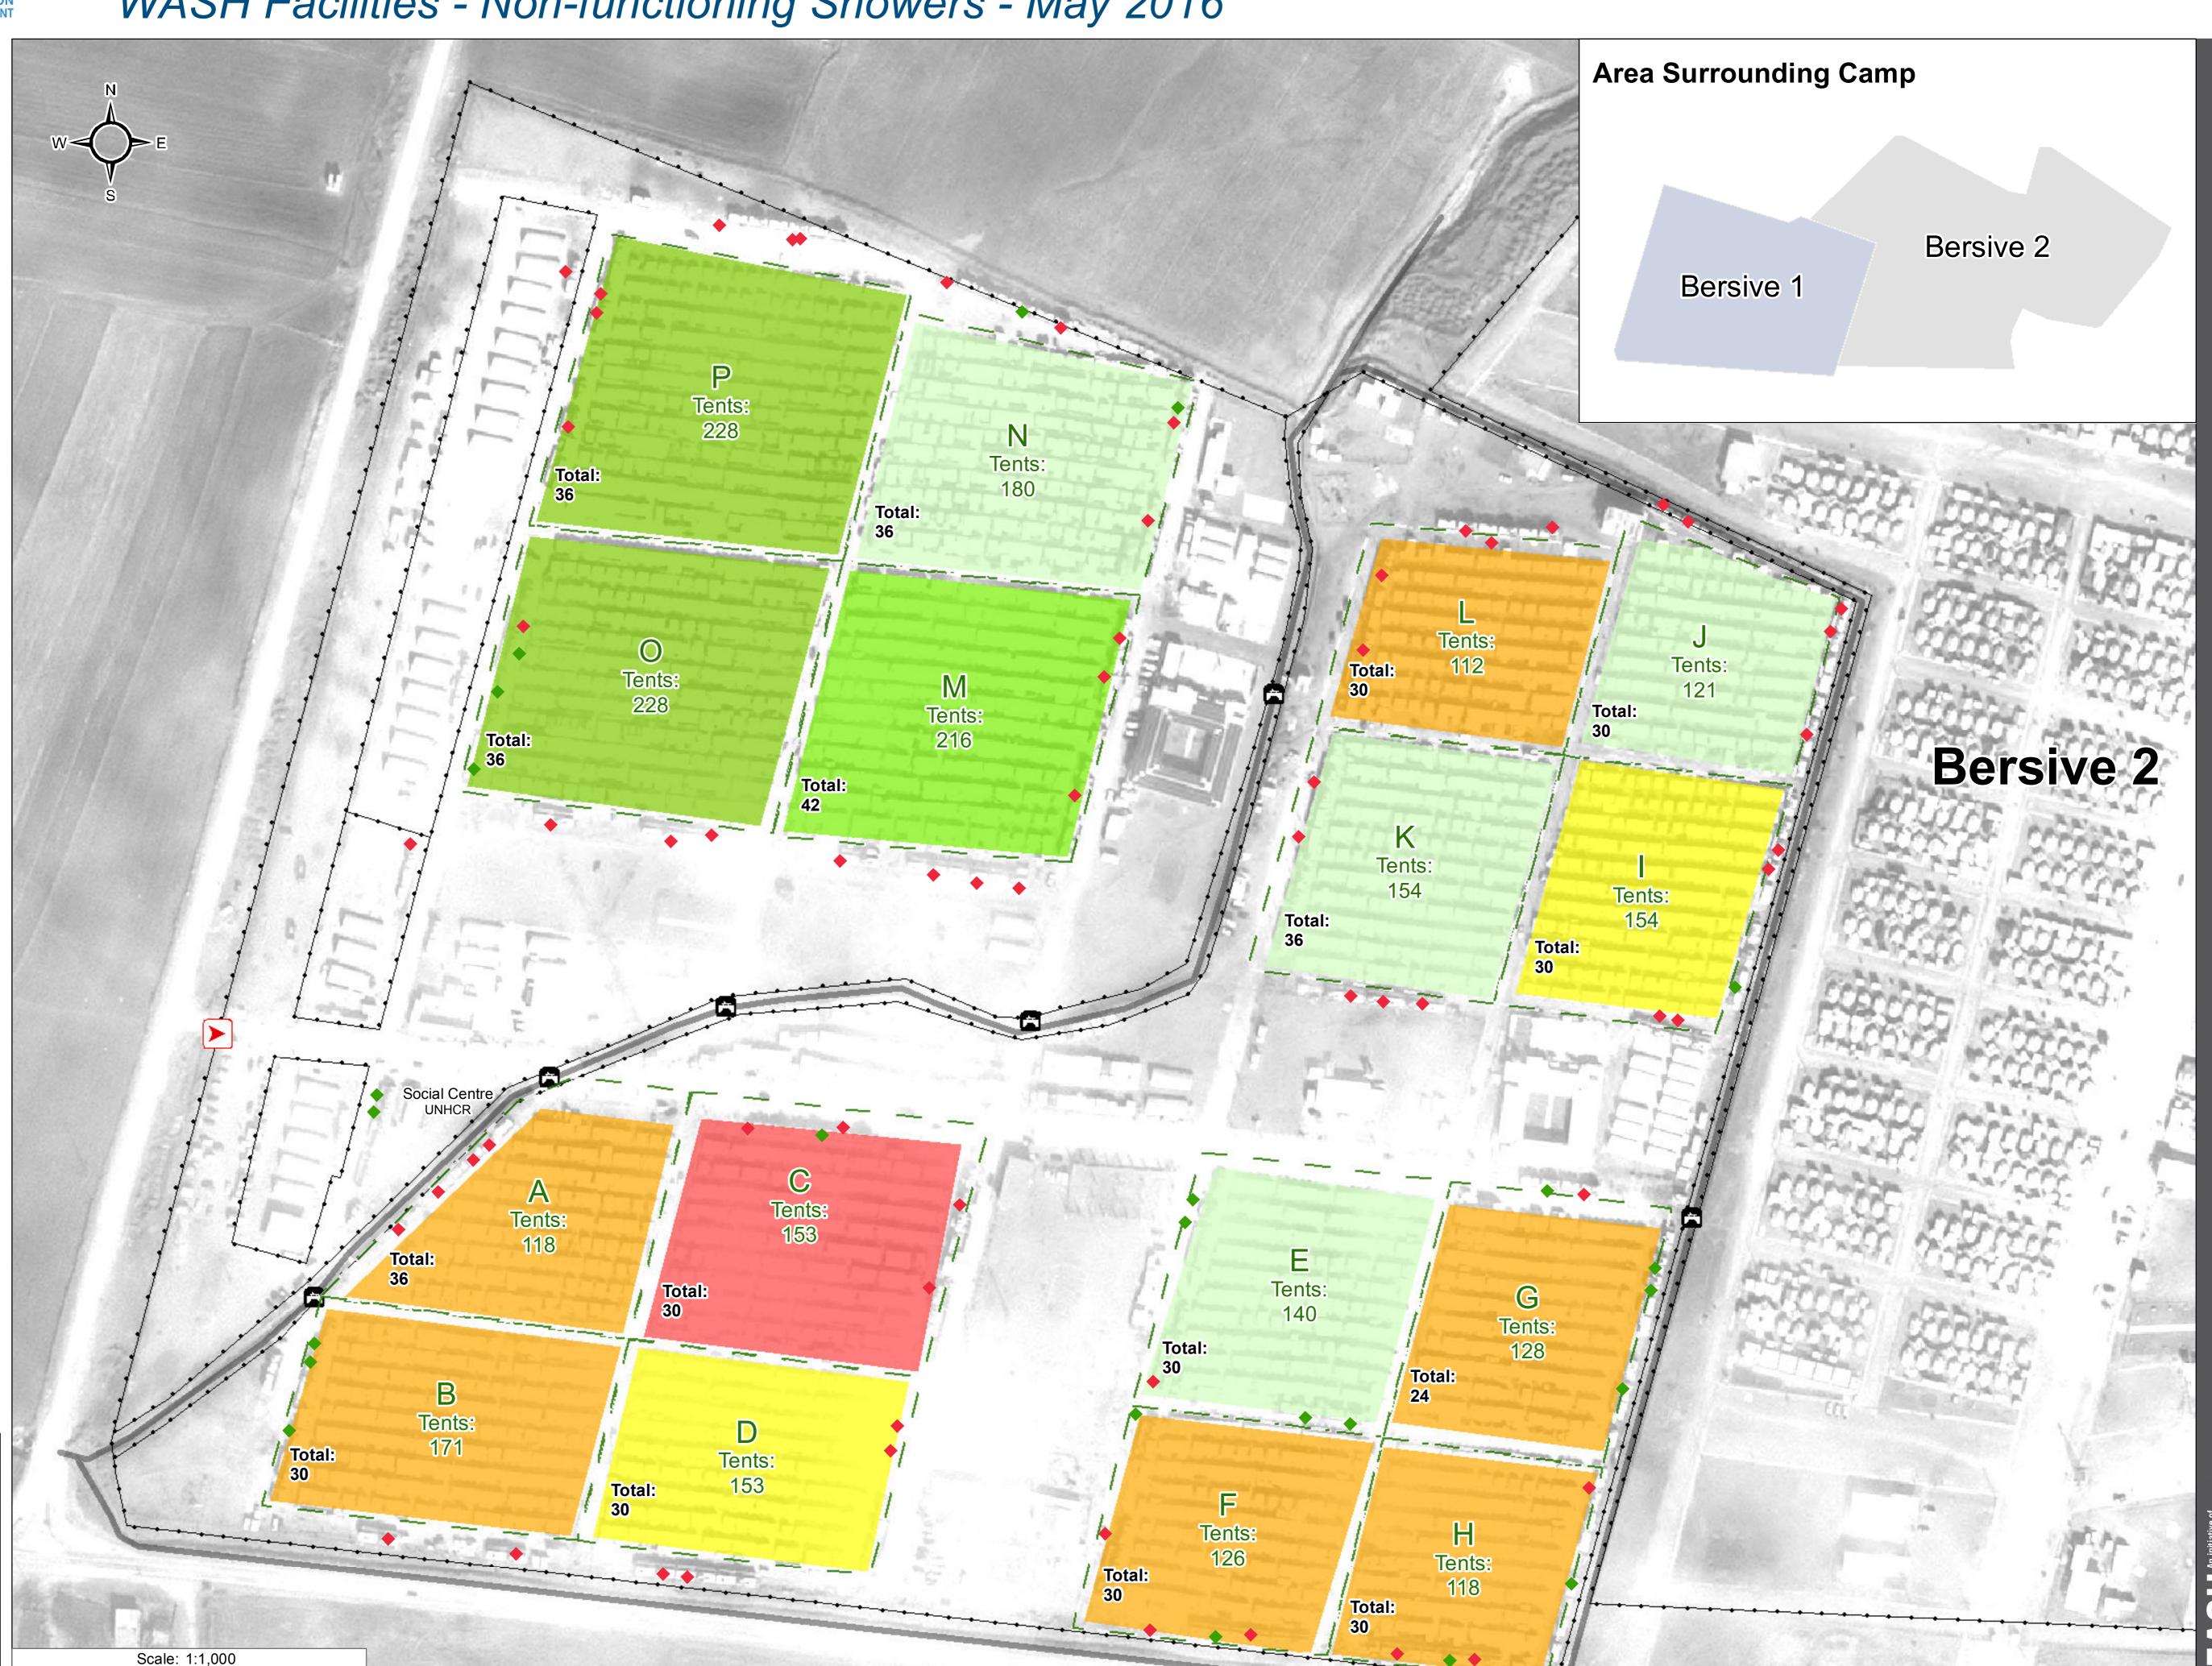

## IRAQ - Duhok Governorate - Bersive 1 WASH Facilities - Non-functioning Showers - May 2016

For Humanitarian Purposes Only **Production date: 12 June 2016** 

Thematic Data: 28/04/2016 - REACH Administrative boundaries: GADM

#### Projection: WGS 1984 UTM Zone 38N

Contact: iraq@reach-initiative.org File: IRQ\_Map\_IDP\_Bersive1\_Non FunctioningShowers\_12June2016

Note: Data, designations and boundaries contained on this map are not warranted to be error-free and do not imply acceptance by the REACH partners, associates or donors mentioned on this map.