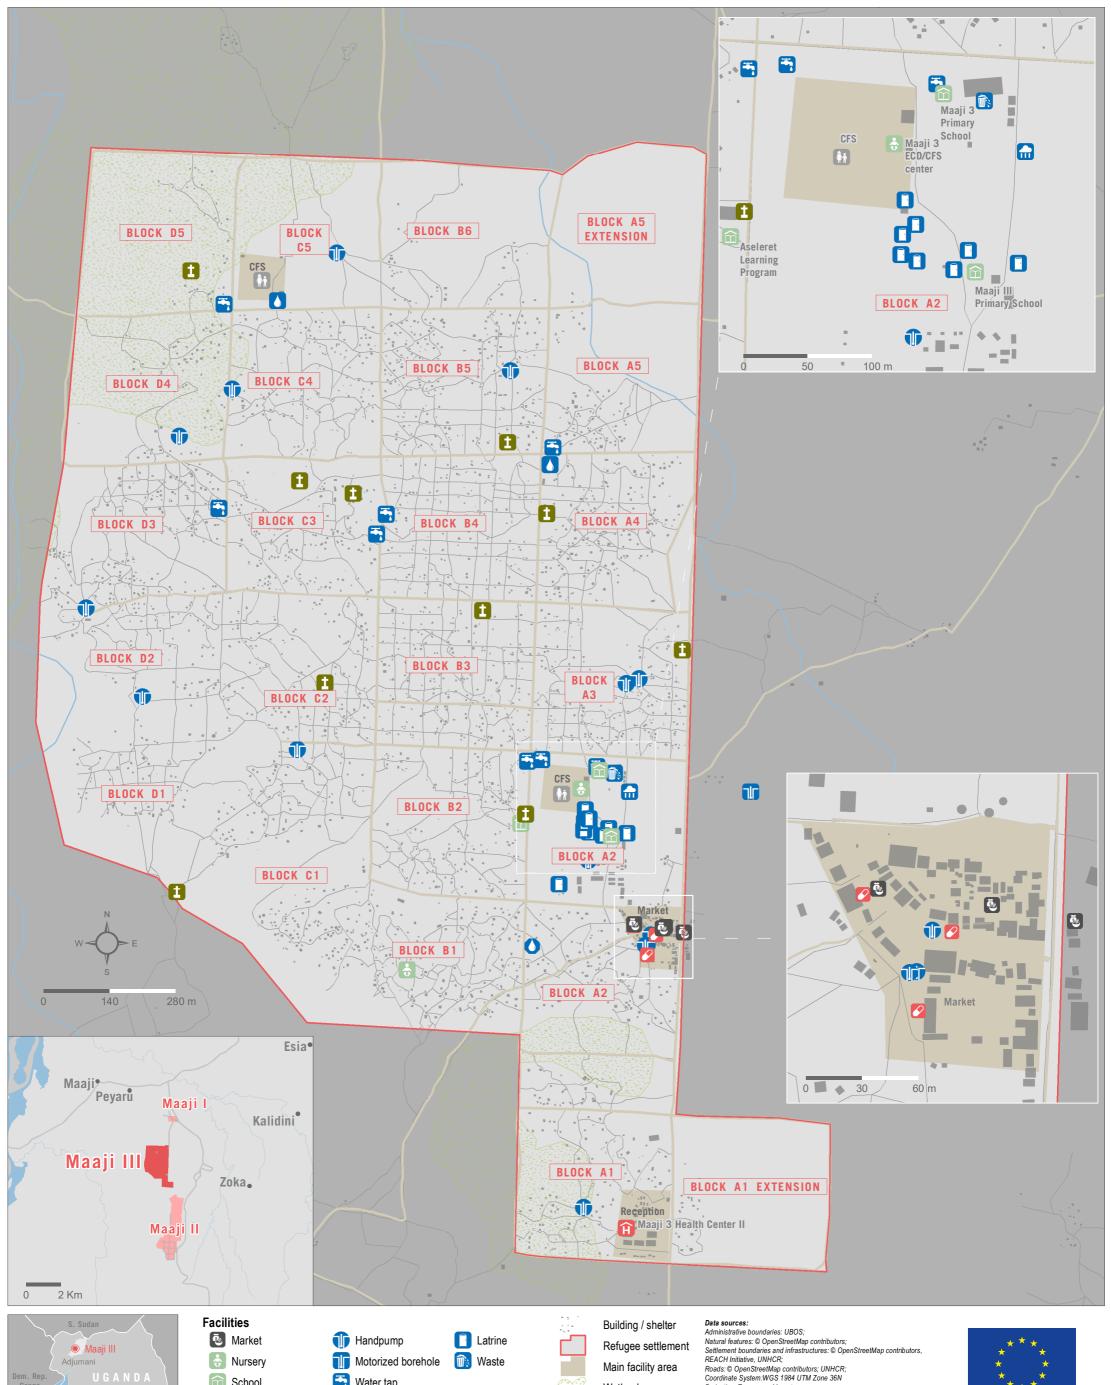

## FACILITIES MAP - Maaji III Settlement - Adjumani District - Uganda

For Humanitarian Purposes Only Production date: 21 September 2018

School

† Child friendly space

Health Center

Pharmacy

Church

Water tap

Rain water

Waterpoint

Water tank

Wetland

Main road

Other road

Rivers

Roads

Note: Data, designations and boundaries contained on this map are not warranted to be error-free and do not imply acceptance by the REACH partners, associates, donors or any other stakeholder mentioned on this