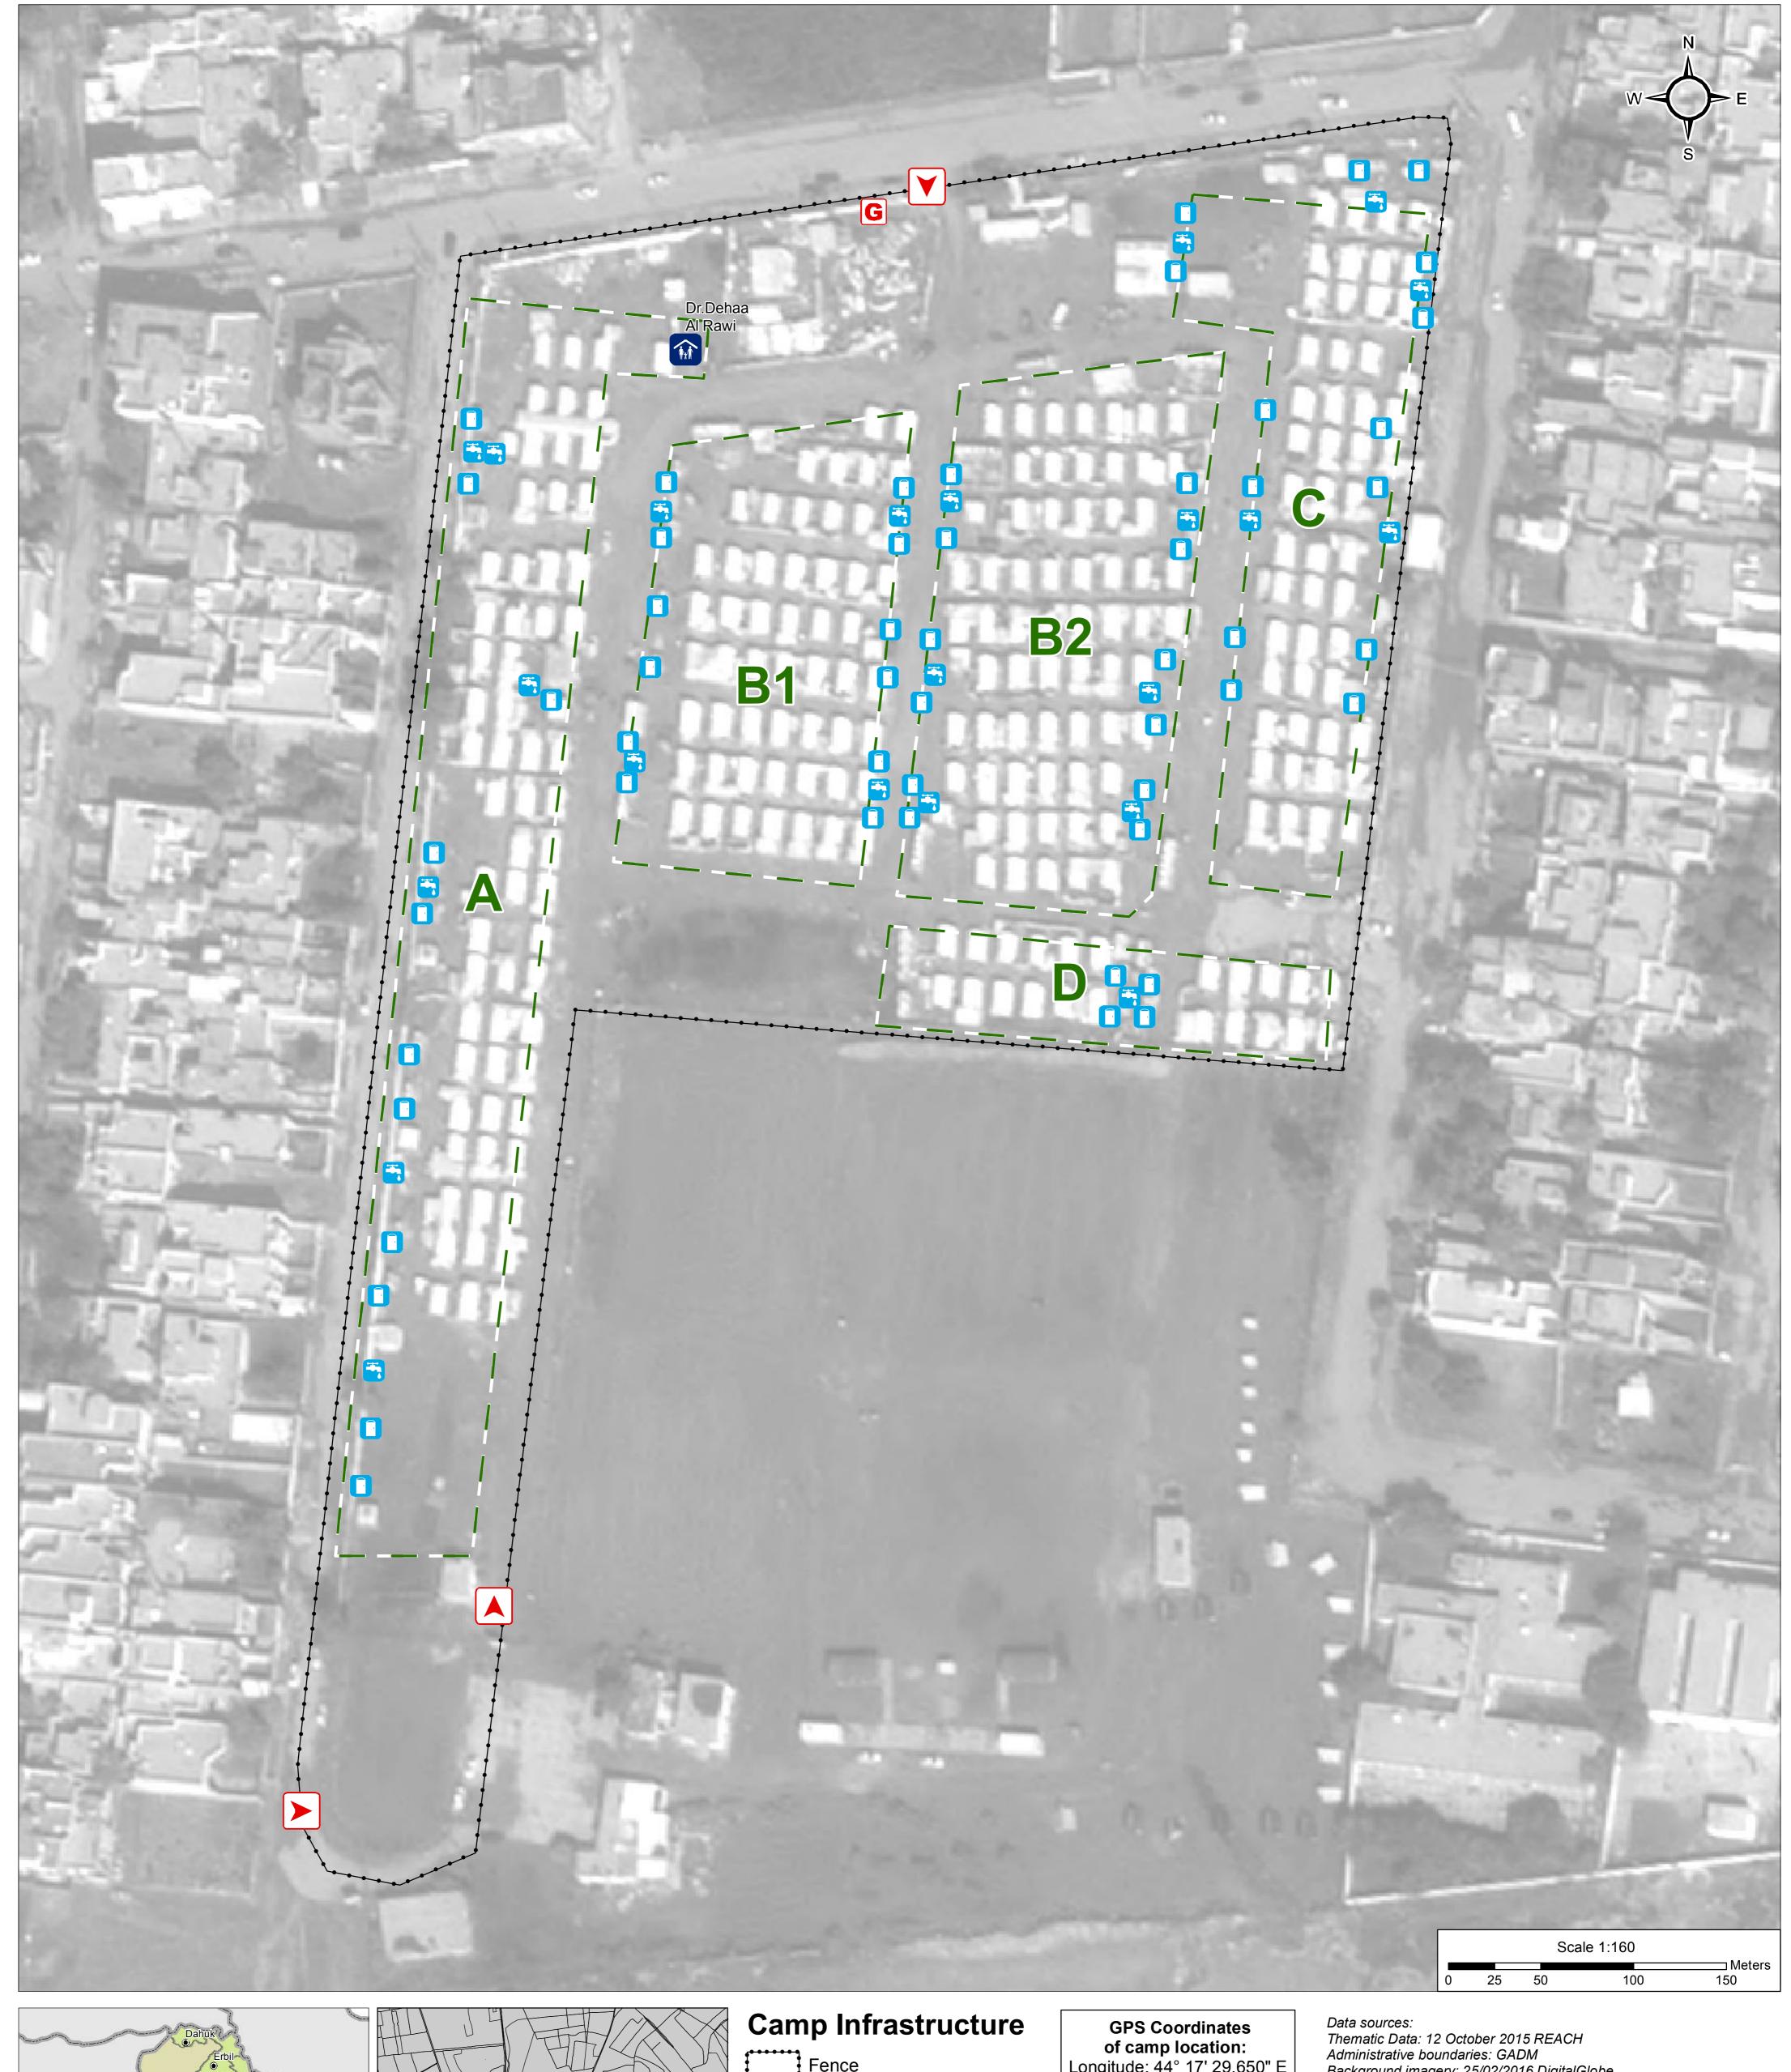

## IRAQ - Baghdad Governorate - Scout Camp General Infrastructure - 12 October 2015

For Humanitarian Purposes Only Production date: 5 May 2016

Fence

Sector

Entrance

**Camp Management** 

Water Point

Latrine + Shower Generator

Longitude: 44° 17' 29.650" E

(44.1122) Latitude: 33° 19' 24.888" N (33.29009)

Background imagery: 25/02/2016 DigitalGlobe

Coordinate System: WGS 1984 UTM Zone 38N Projection: Transverse Mercator Contact: iraq@reach-initiative.org
File: IRQ\_Map\_IDP\_ScoutCamp\_5May2016

Note: Data, designations and boundaries contained on this map are not warranted to error-free and do not imply acceptance by the REACH partners, associated, donors mentioned on this map.