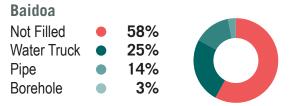

## Waterpoint Filling

% of waterpoints that are used as water storage and refilled through the following:

## Waterpoint Filling Source

| Water source | of origin for trucking | distribution and re-filling: |
|--------------|------------------------|------------------------------|
| District     | Settlement             | % of water trucking          |
| Baidoa       | Baidoa Town            | 100%                         |