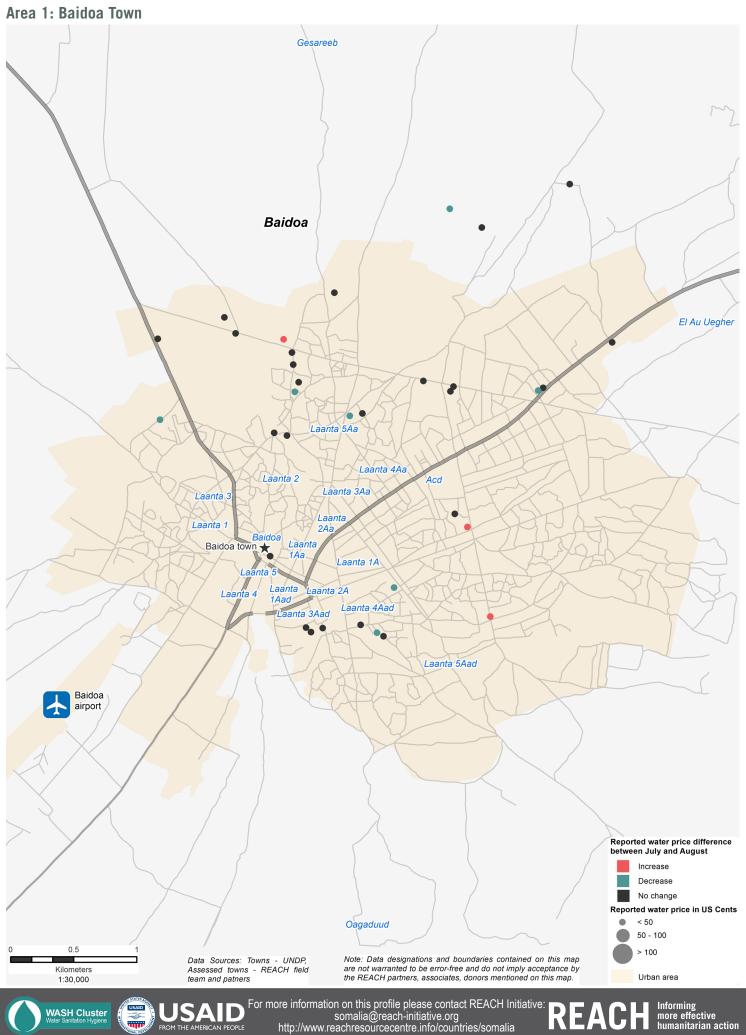

August data collection in Bay was conducted through a quantitative survey between 29 - 30 August, focusing only on those waterpoints in the region that are charging for water. The assessment has followed the official district boundaries of the region.

#### **Key Findings**

• This factsheet presents information collected from 36 waterpoints in the Bay region in August, all in Baidoa Town.

• On average, price of water in Baidoa did not change from July to August.

• Seven waterpoints reported a decrease in price. Households accessing a different water source was reported as the reason for the decrease in price for two of the waterpoints. Fluctuating exchange rates from Somali Shillings (SOS) to US dollars (USD) have contributed to price decreases reported in this factsheet in four of the waterpoints. In one waterpoint, high saline levels had resulted in the rice decrease.

• Three waterpoints showed an increase in price. A higher demand for water, linked to a larger number of households accessing the waterpoints, was reported as the reason for these increases.

For more information on this profile please contact REACH Initiative: