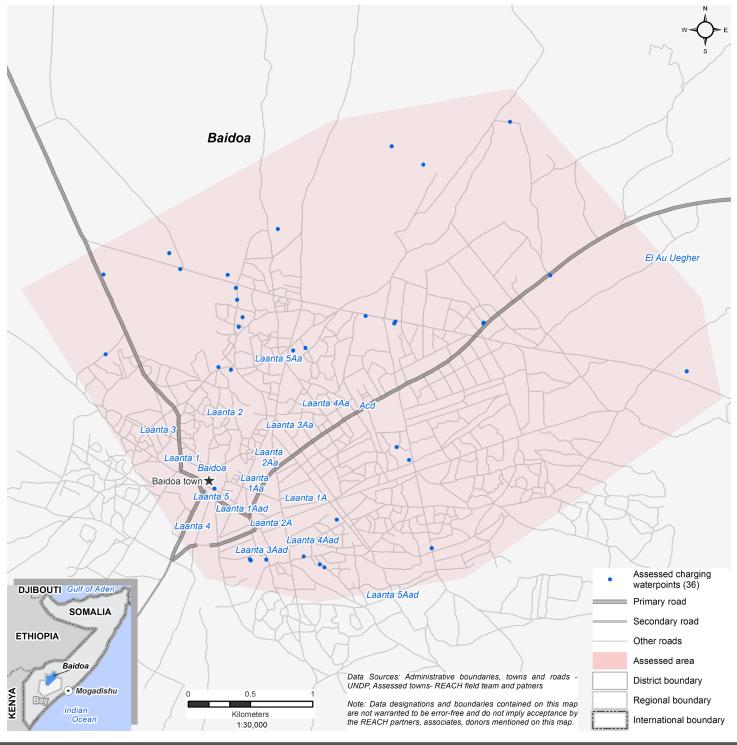

#### ASSESSED WATERPOINTS

WASH Cluster

#### **Key Findings**

• This factsheet presents information collected from 36 waterpoints in the Bay region in August, all in Baidoa Town.

• On average, price of water in Baidoa did not change from July to August.

## ASSESSED WATERPOINTS

| # of Assessed | Waterpoints | in July:   | 36 |
|---------------|-------------|------------|----|
| # of Assessed | Waterpoints | in August: | 36 |