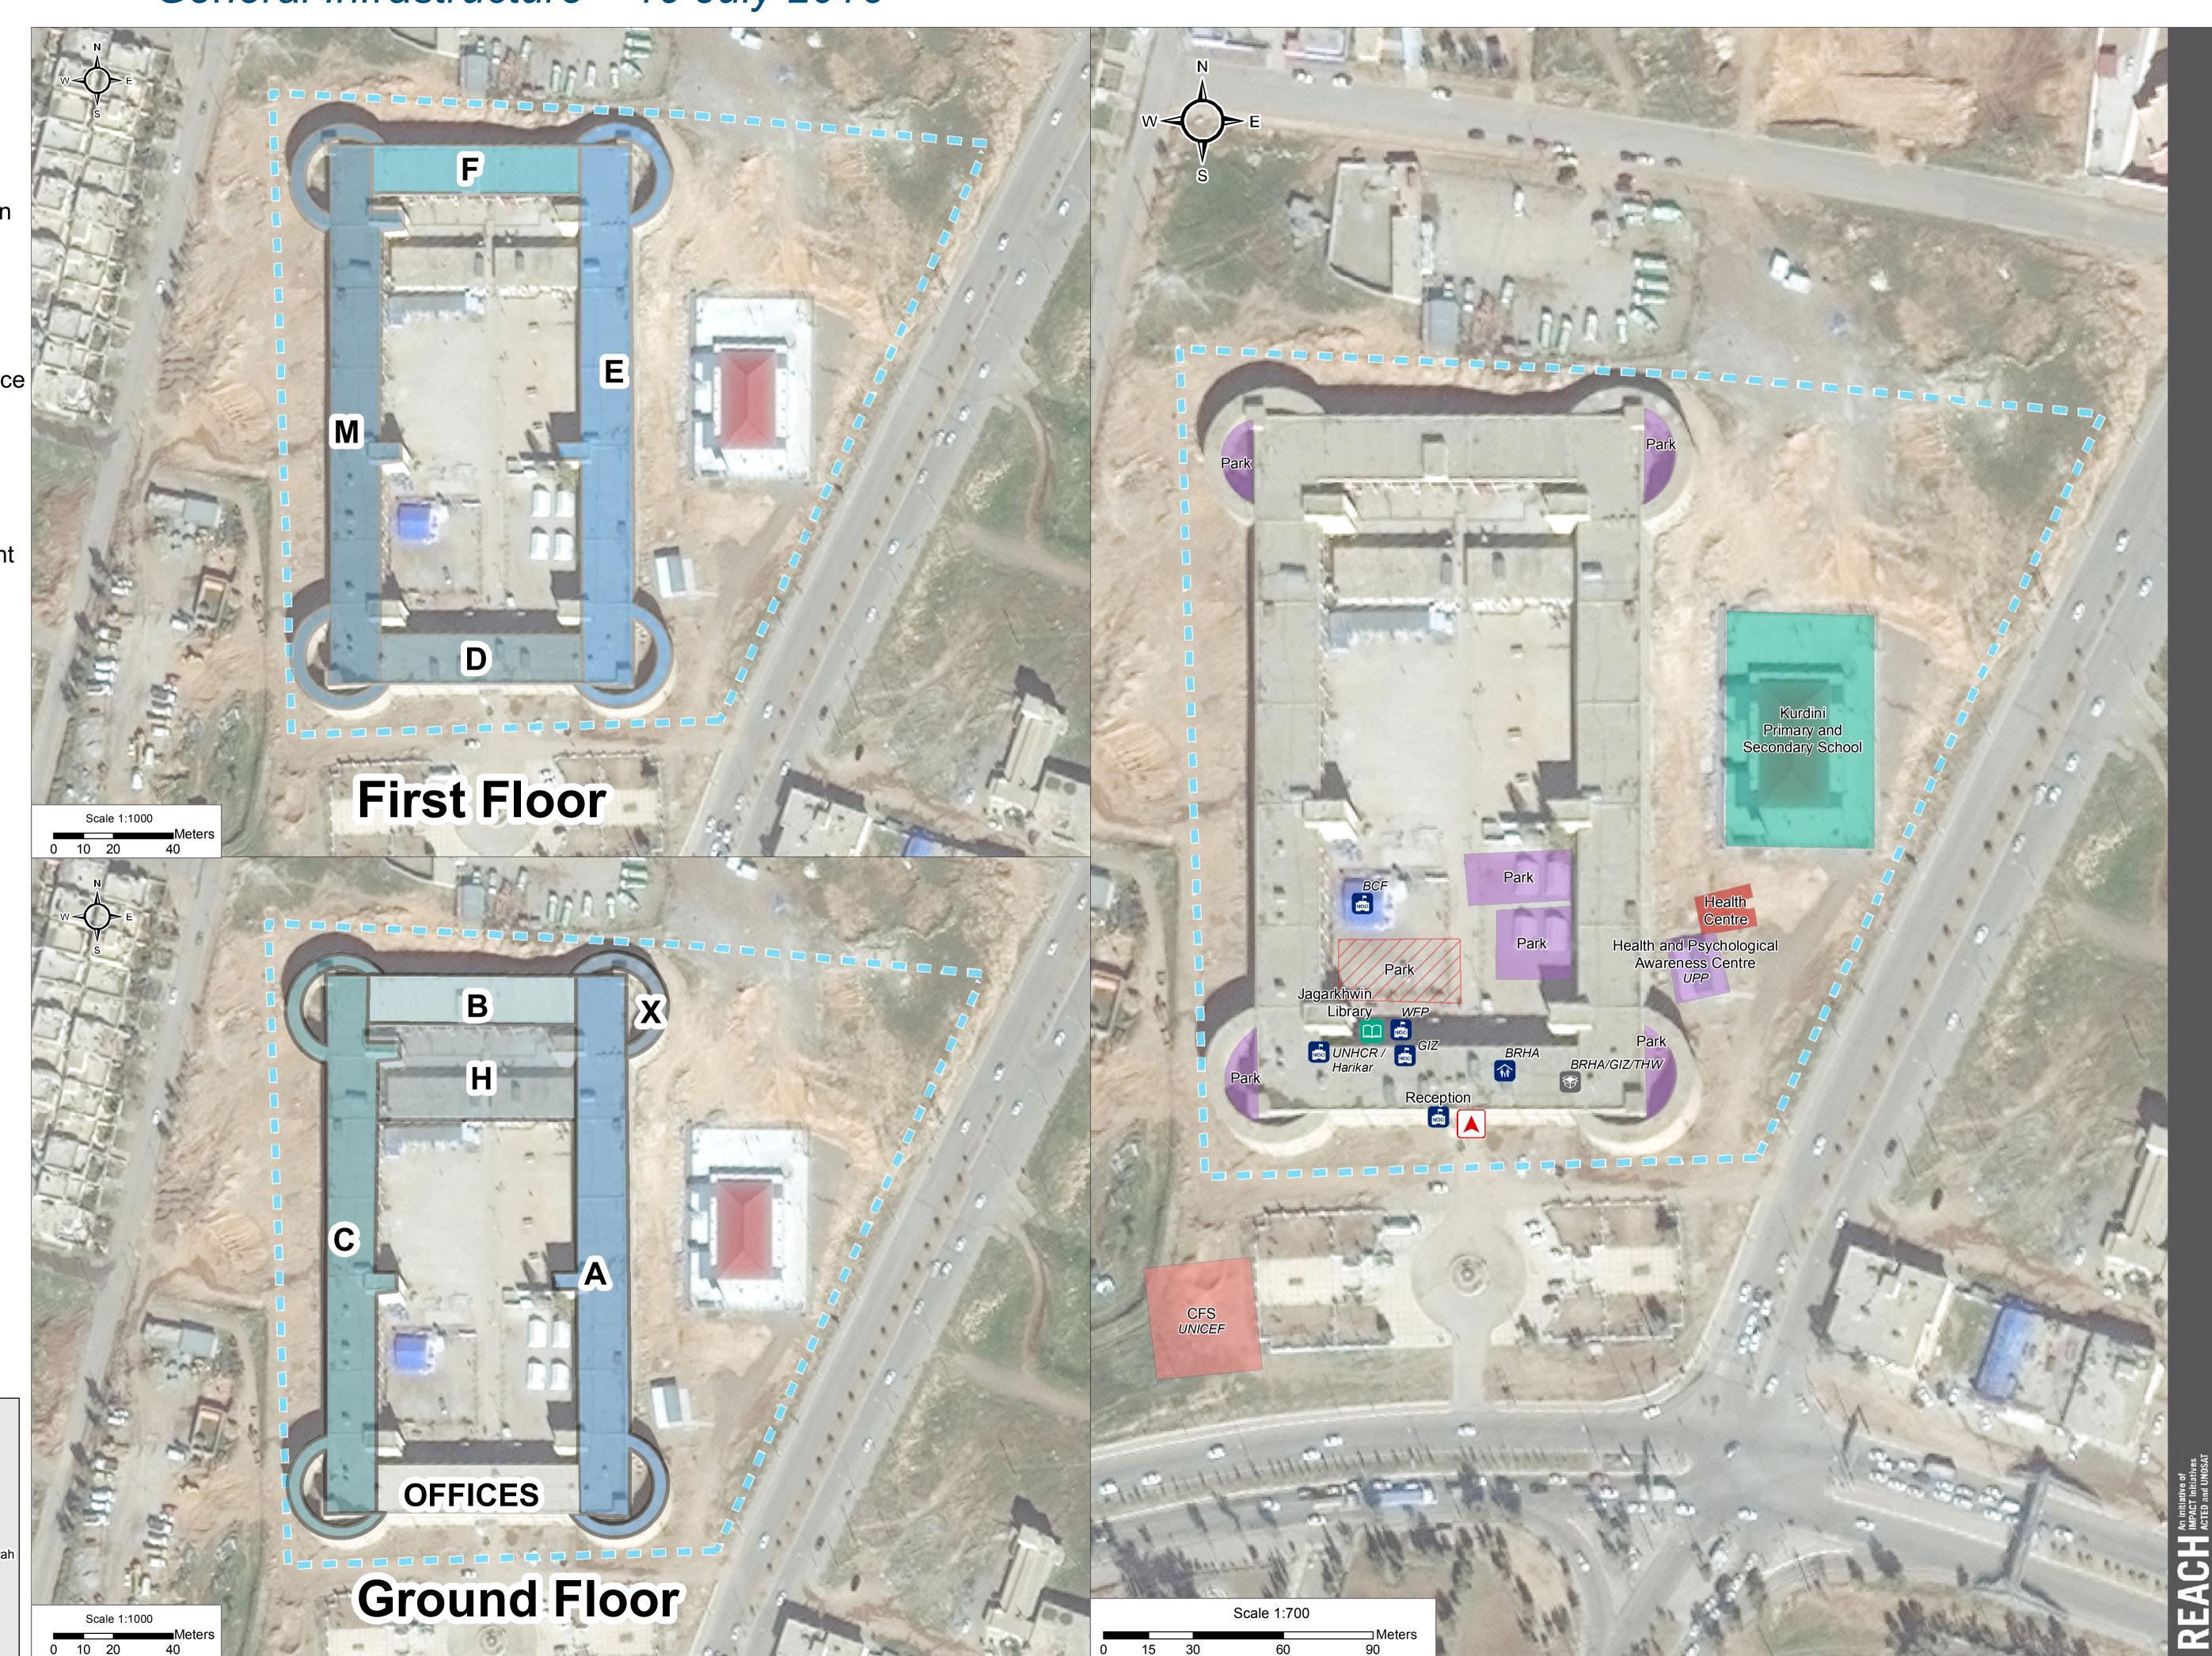

## IRAQ - Ninewa Governorate - Akre Camp

General Infrastructure – 19 July 2016

## **Camp Infrastructure**

Camp Delineation

Block (A - H,X)

Under Construction

Health

Education

Child Friendly Space

Community Area

Entrance

Camp Management

Office

Education

Storage

GPS Coordinates of camp location: Longitude :43° 52' 46.908" E (43.879697) Latitude: 36° 44' 9.419" N (36.73595)

Thematic Data: 19 July 2016 - REACH Administrative boundaries: GADM Background imagery: 02/14/2014 DigitalGlobe Projection: WGS 1984 UTM Zone 38N