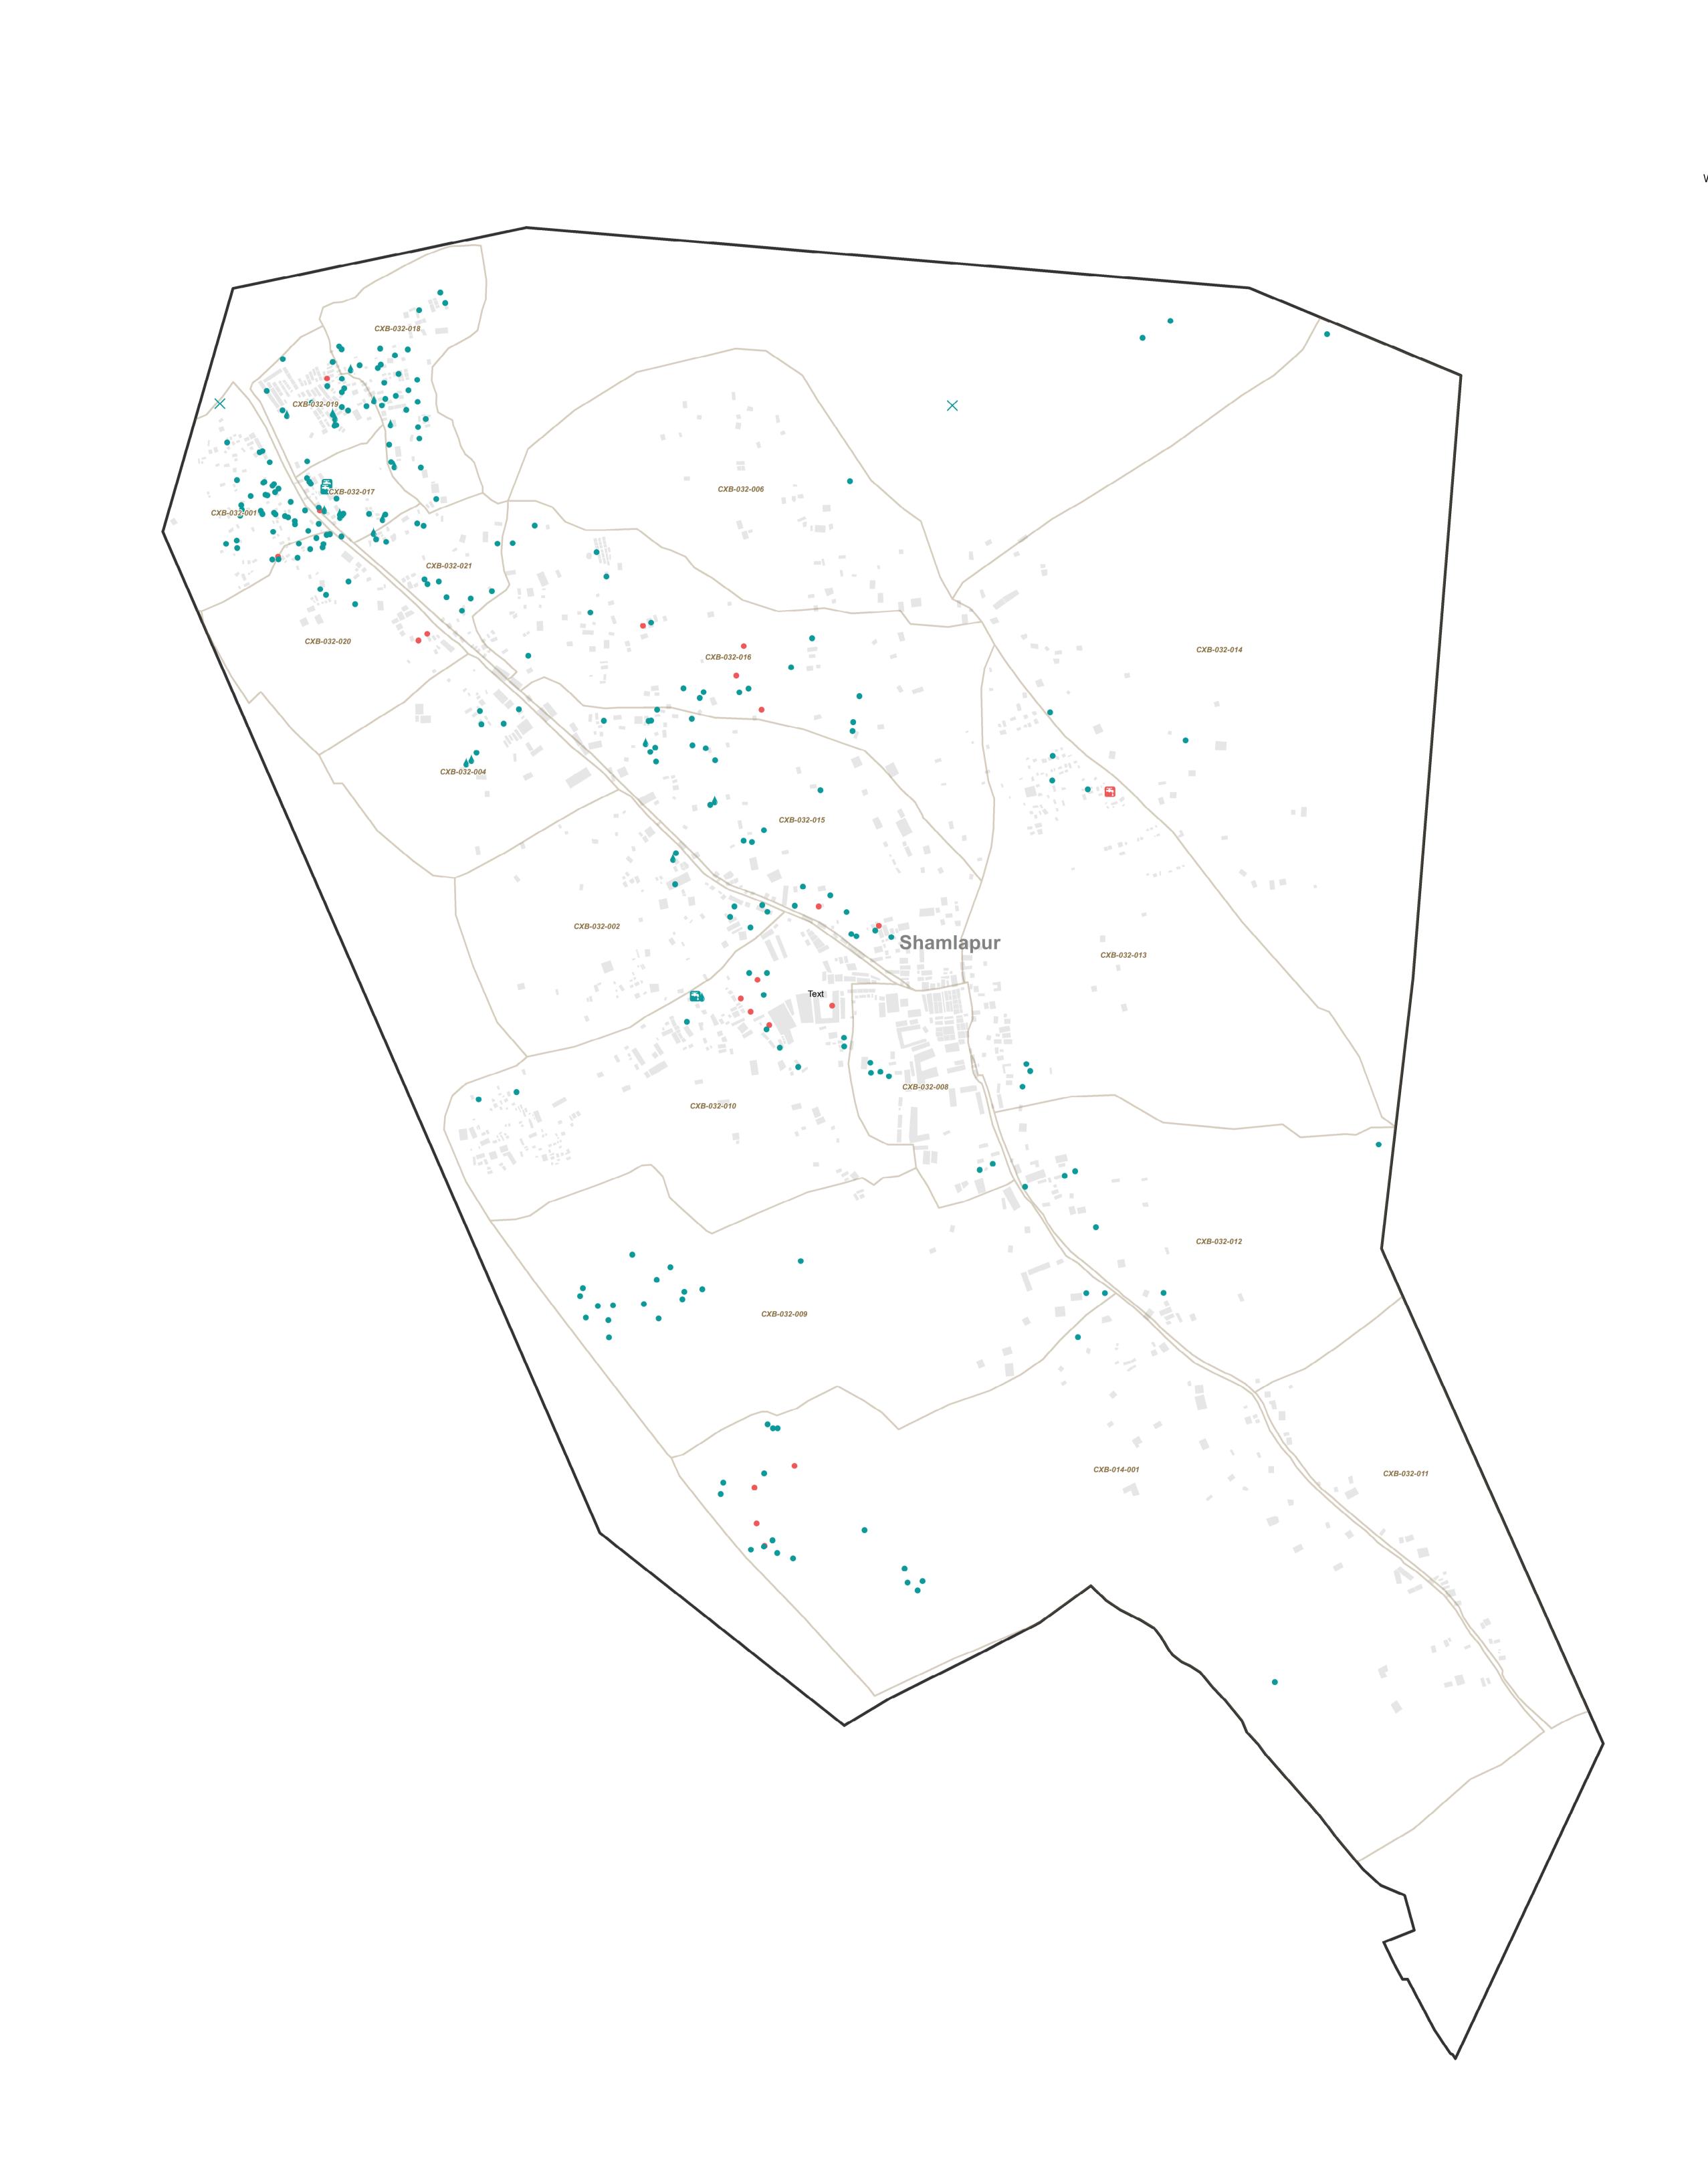

## Shamlapur - Functioning and non functioning water structures

For Humanitarian Purposes Only Production date: 29 May 2018

Scale for A0 - 1:3.310 0 50 100 Meters

| Functioning |                             | Non Functioning |                             | Road Network                      | Shelter Footprints (1.428)            |
|-------------|-----------------------------|-----------------|-----------------------------|-----------------------------------|---------------------------------------|
| •           | Hand Pump - Tubewel (236)   | •               | Hand Pump - Tubewel (20)    | ———— Highway                      | Majhee Blocks (19)                    |
| <b>T</b>    | Unimproved Well (0)         | T               | Unimproved Well (0)         | ———— Military Road / Vehicle Road | Neighboring camps                     |
| ×           | Unimproved Water Source (2) | ×               | Unimproved Water Source (0) |                                   | Camp boundary                         |
| •           | Water Tank (19)             | •               | Water Tank (0)              |                                   | Elevation Contours  River; Water Body |
| <b>-</b>    | Tapstand (3)                | <b>=</b>        | Tapstand (1)                |                                   | ,                                     |

Data Sources:
Camp Infrastructure - REACH (22 April to 10 May)
Shelter Footprints - REACH / UNOSAT (April)
Roads / Footpaths - ISCG / OSM / REACH
Camp / Majhee / Admin Boundaries - ISCG / IOM / OCHA

Coordinate System: WGS 1984 UTM Zone 46N Projection: Transverse Mercator Contact: reach.mapping@impact-initiatives.org