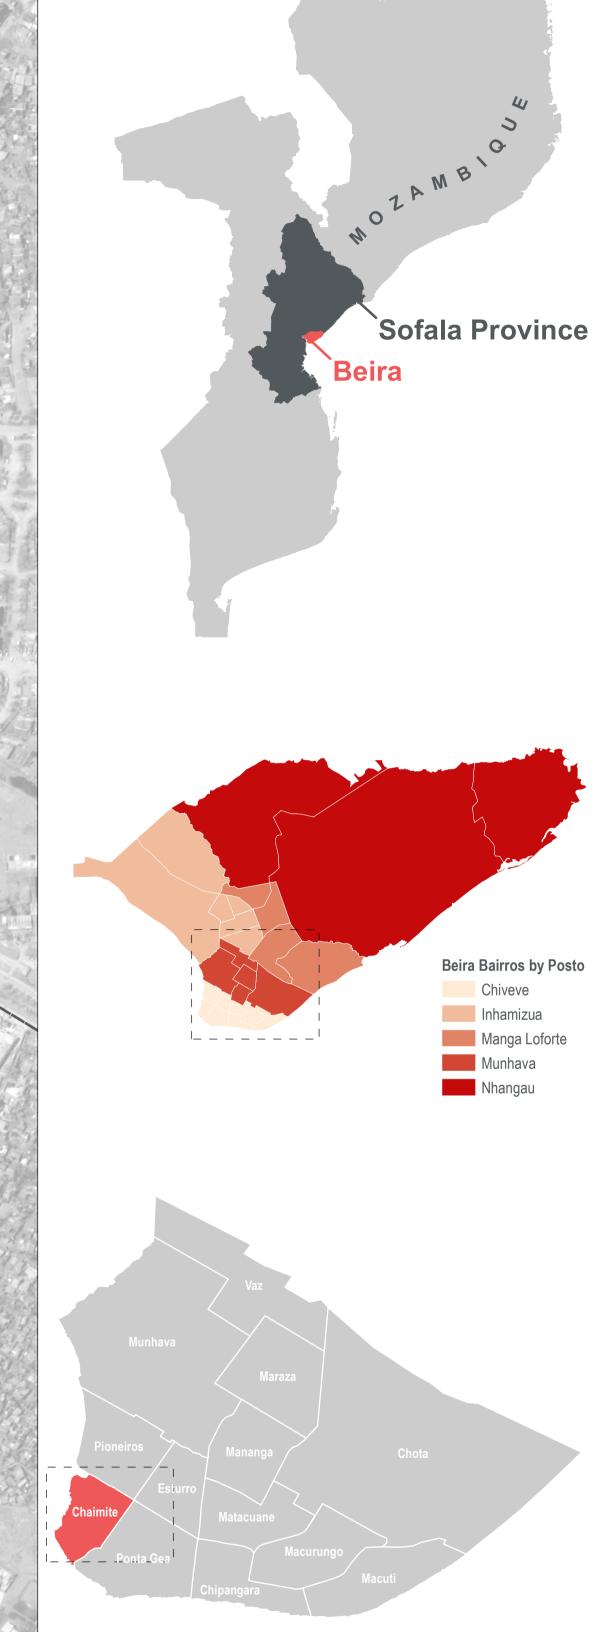

## **MOZAMBIQUE - Beira City** Chaimite - Unimproved Water Sources - As of 17 April 2019

Data sources: Water Infrastructure - REACH Beira Bairros - INGC Administrative Boundaries (0-3) - OCHA Satellite Imagery: WorldView-2 from 3 April 2019 Copyright: ©DigitalGlobe 2019 Source: US Dept of State Humanitarian Information Unit, NextView License Legend

- - · Bairros

Areas within 50m of unimproved water sources

Coordinate System: GCS WGS 1984 File: MOZ\_Map\_CycloneIda\_WaterAnalysis\_Chaimite\_25APR2019 Contact: reach.mapping@impact-initiatives.org

Note: Data, designations and boundaries contained on this map are not warranted to be error-free and do not imply acceptance by the REACH partners, associated, donors mentioned on this map.