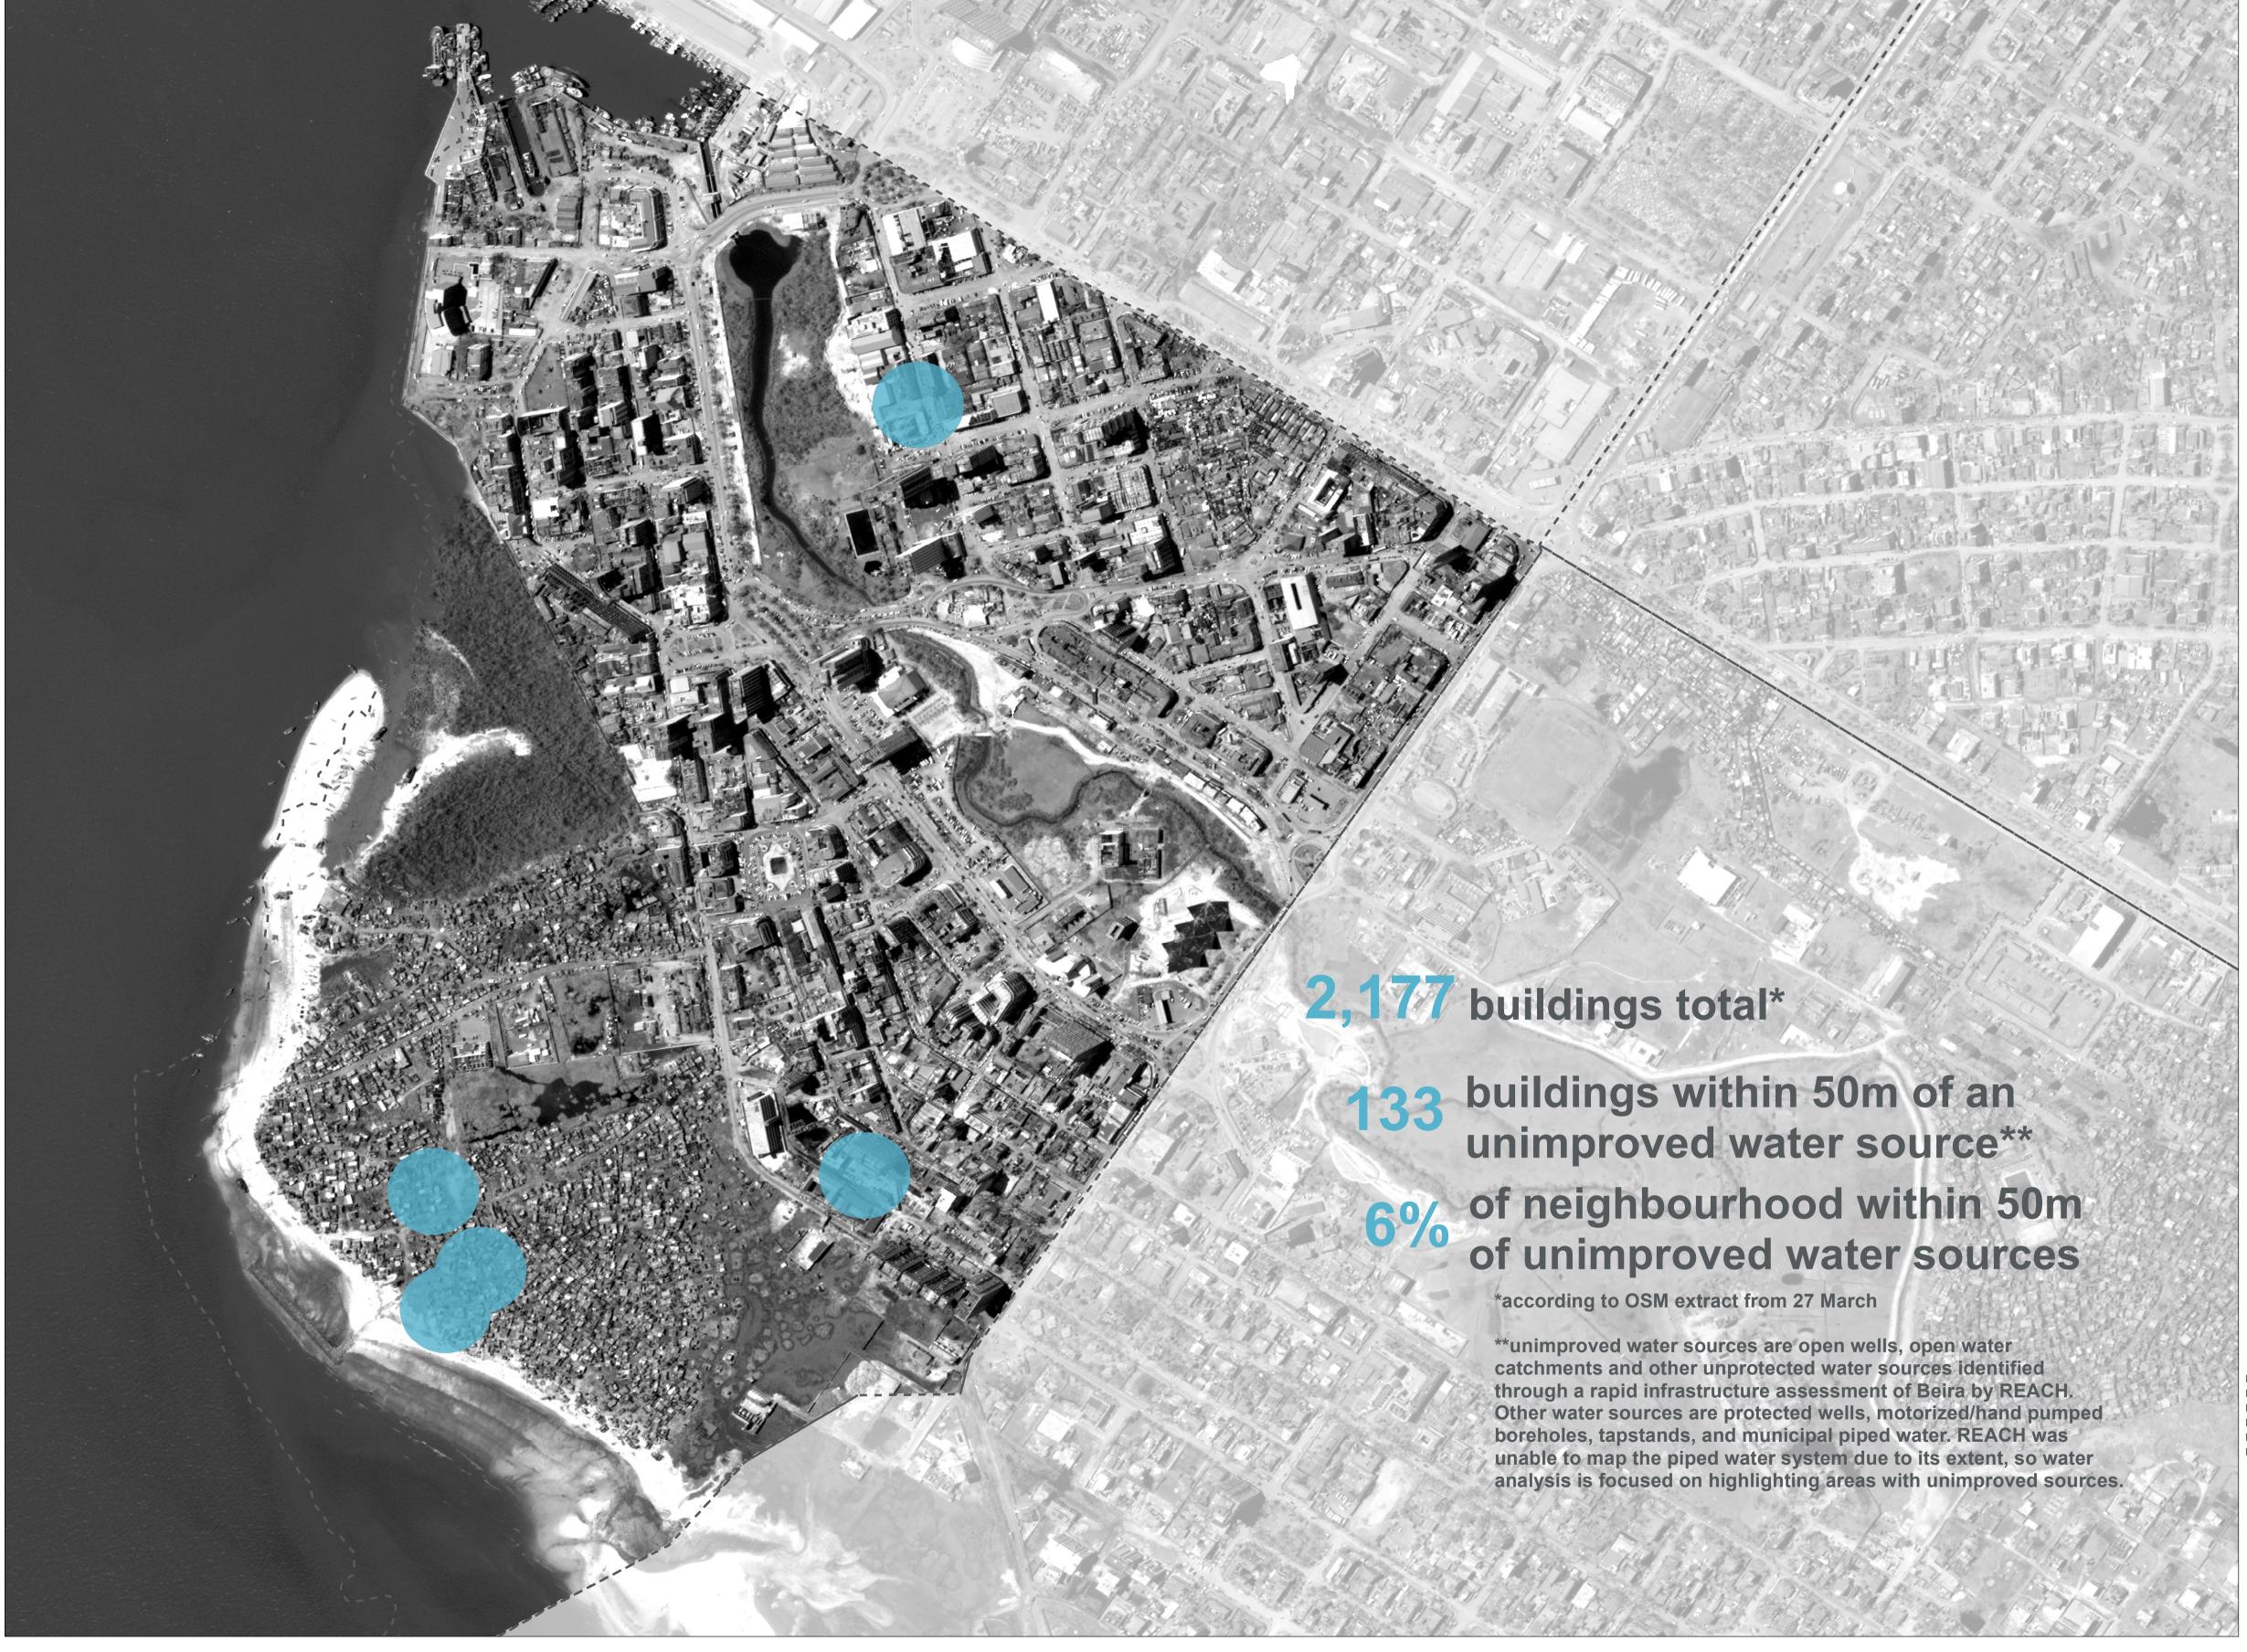

## **MOZAMBIQUE - Beira City** Chaimite - Unimproved Water Sources - As of 17 April 2019

Data sources: Water Infrastructure - REACH Beira Bairros - INGC Administrative Boundaries (0-3) - OCHA Satellite Imagery: WorldView-2 from 3 April 2019 Copyright: ©DigitalGlobe 2019 Source: US Dept of State Humanitarian Information Unit, NextView License Legend

- - · Bairros

Areas within 50m of unimproved water sources

Coordinate System: GCS WGS 1984 File: MOZ\_Map\_CycloneIda\_WaterAnalysis\_Chaimite\_25APR2019 Contact: reach.mapping@impact-initiatives.org

Note: Data, designations and boundaries contained on this map are not warranted to be error-free and do not imply acceptance by the REACH partners, associated, donors mentioned on this map.