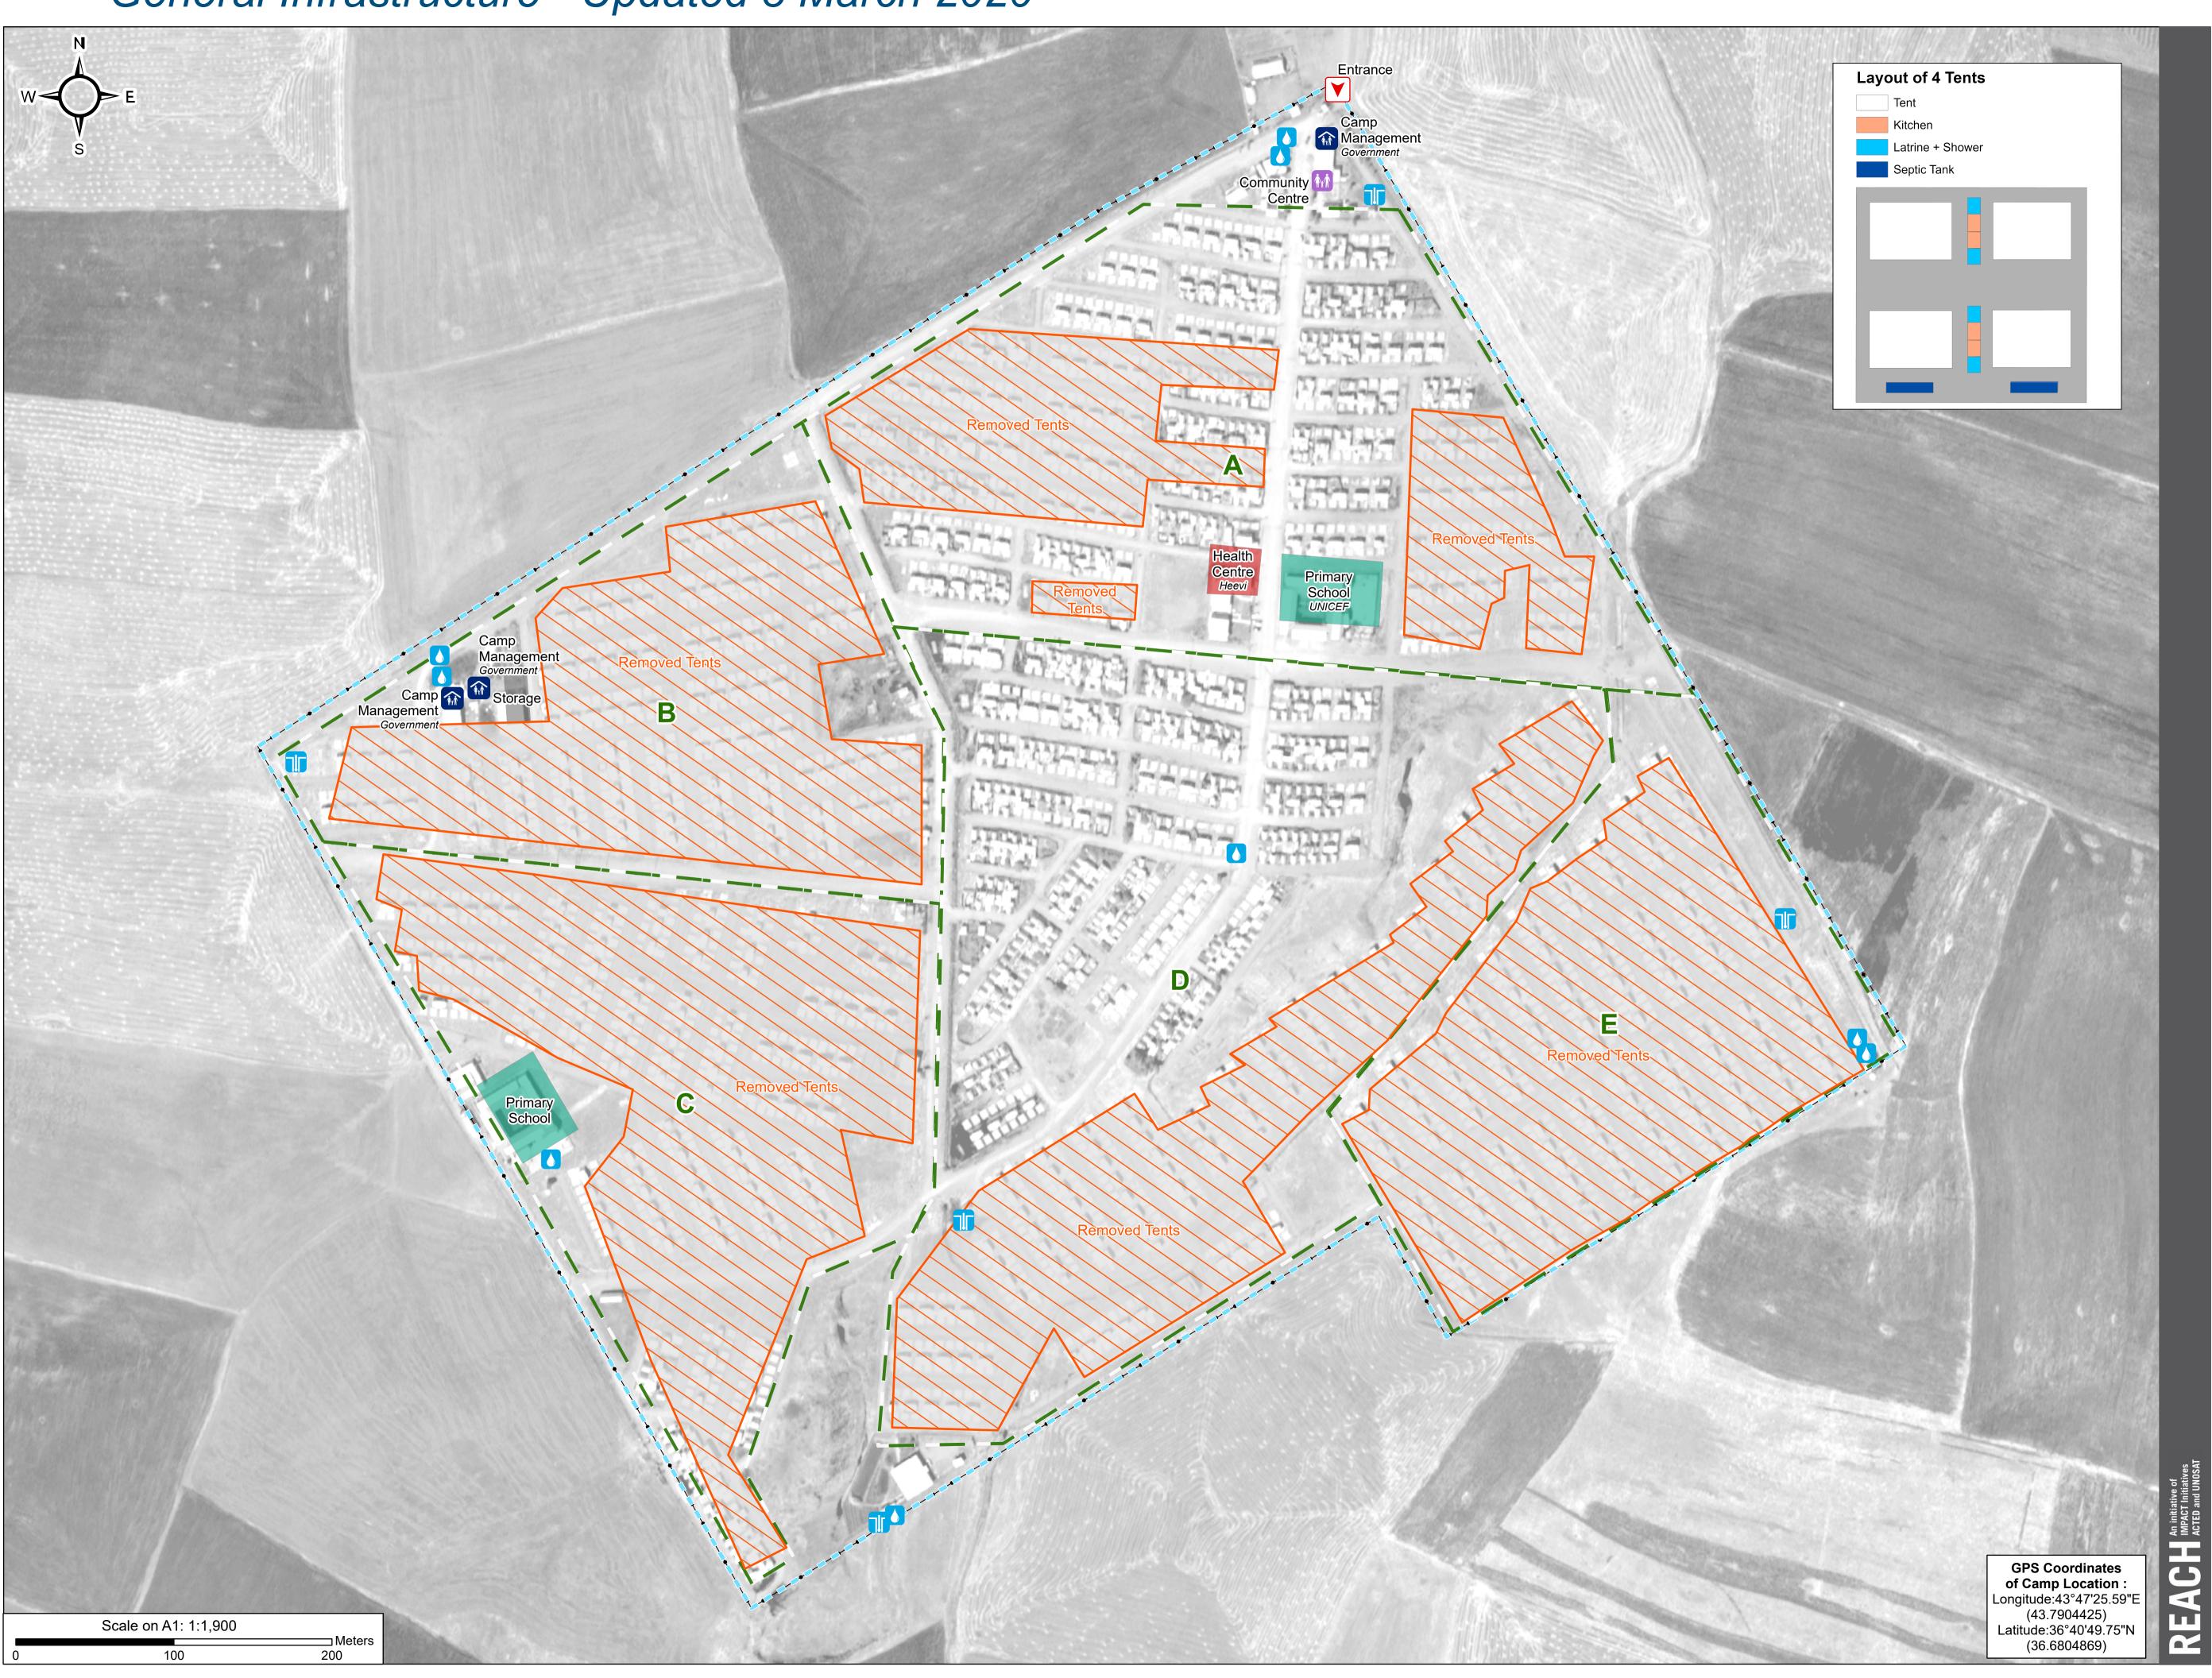

## **IRAQ - Ninewa - Mamilian Camp** *General Infrastructure - Updated 3 March 2020*