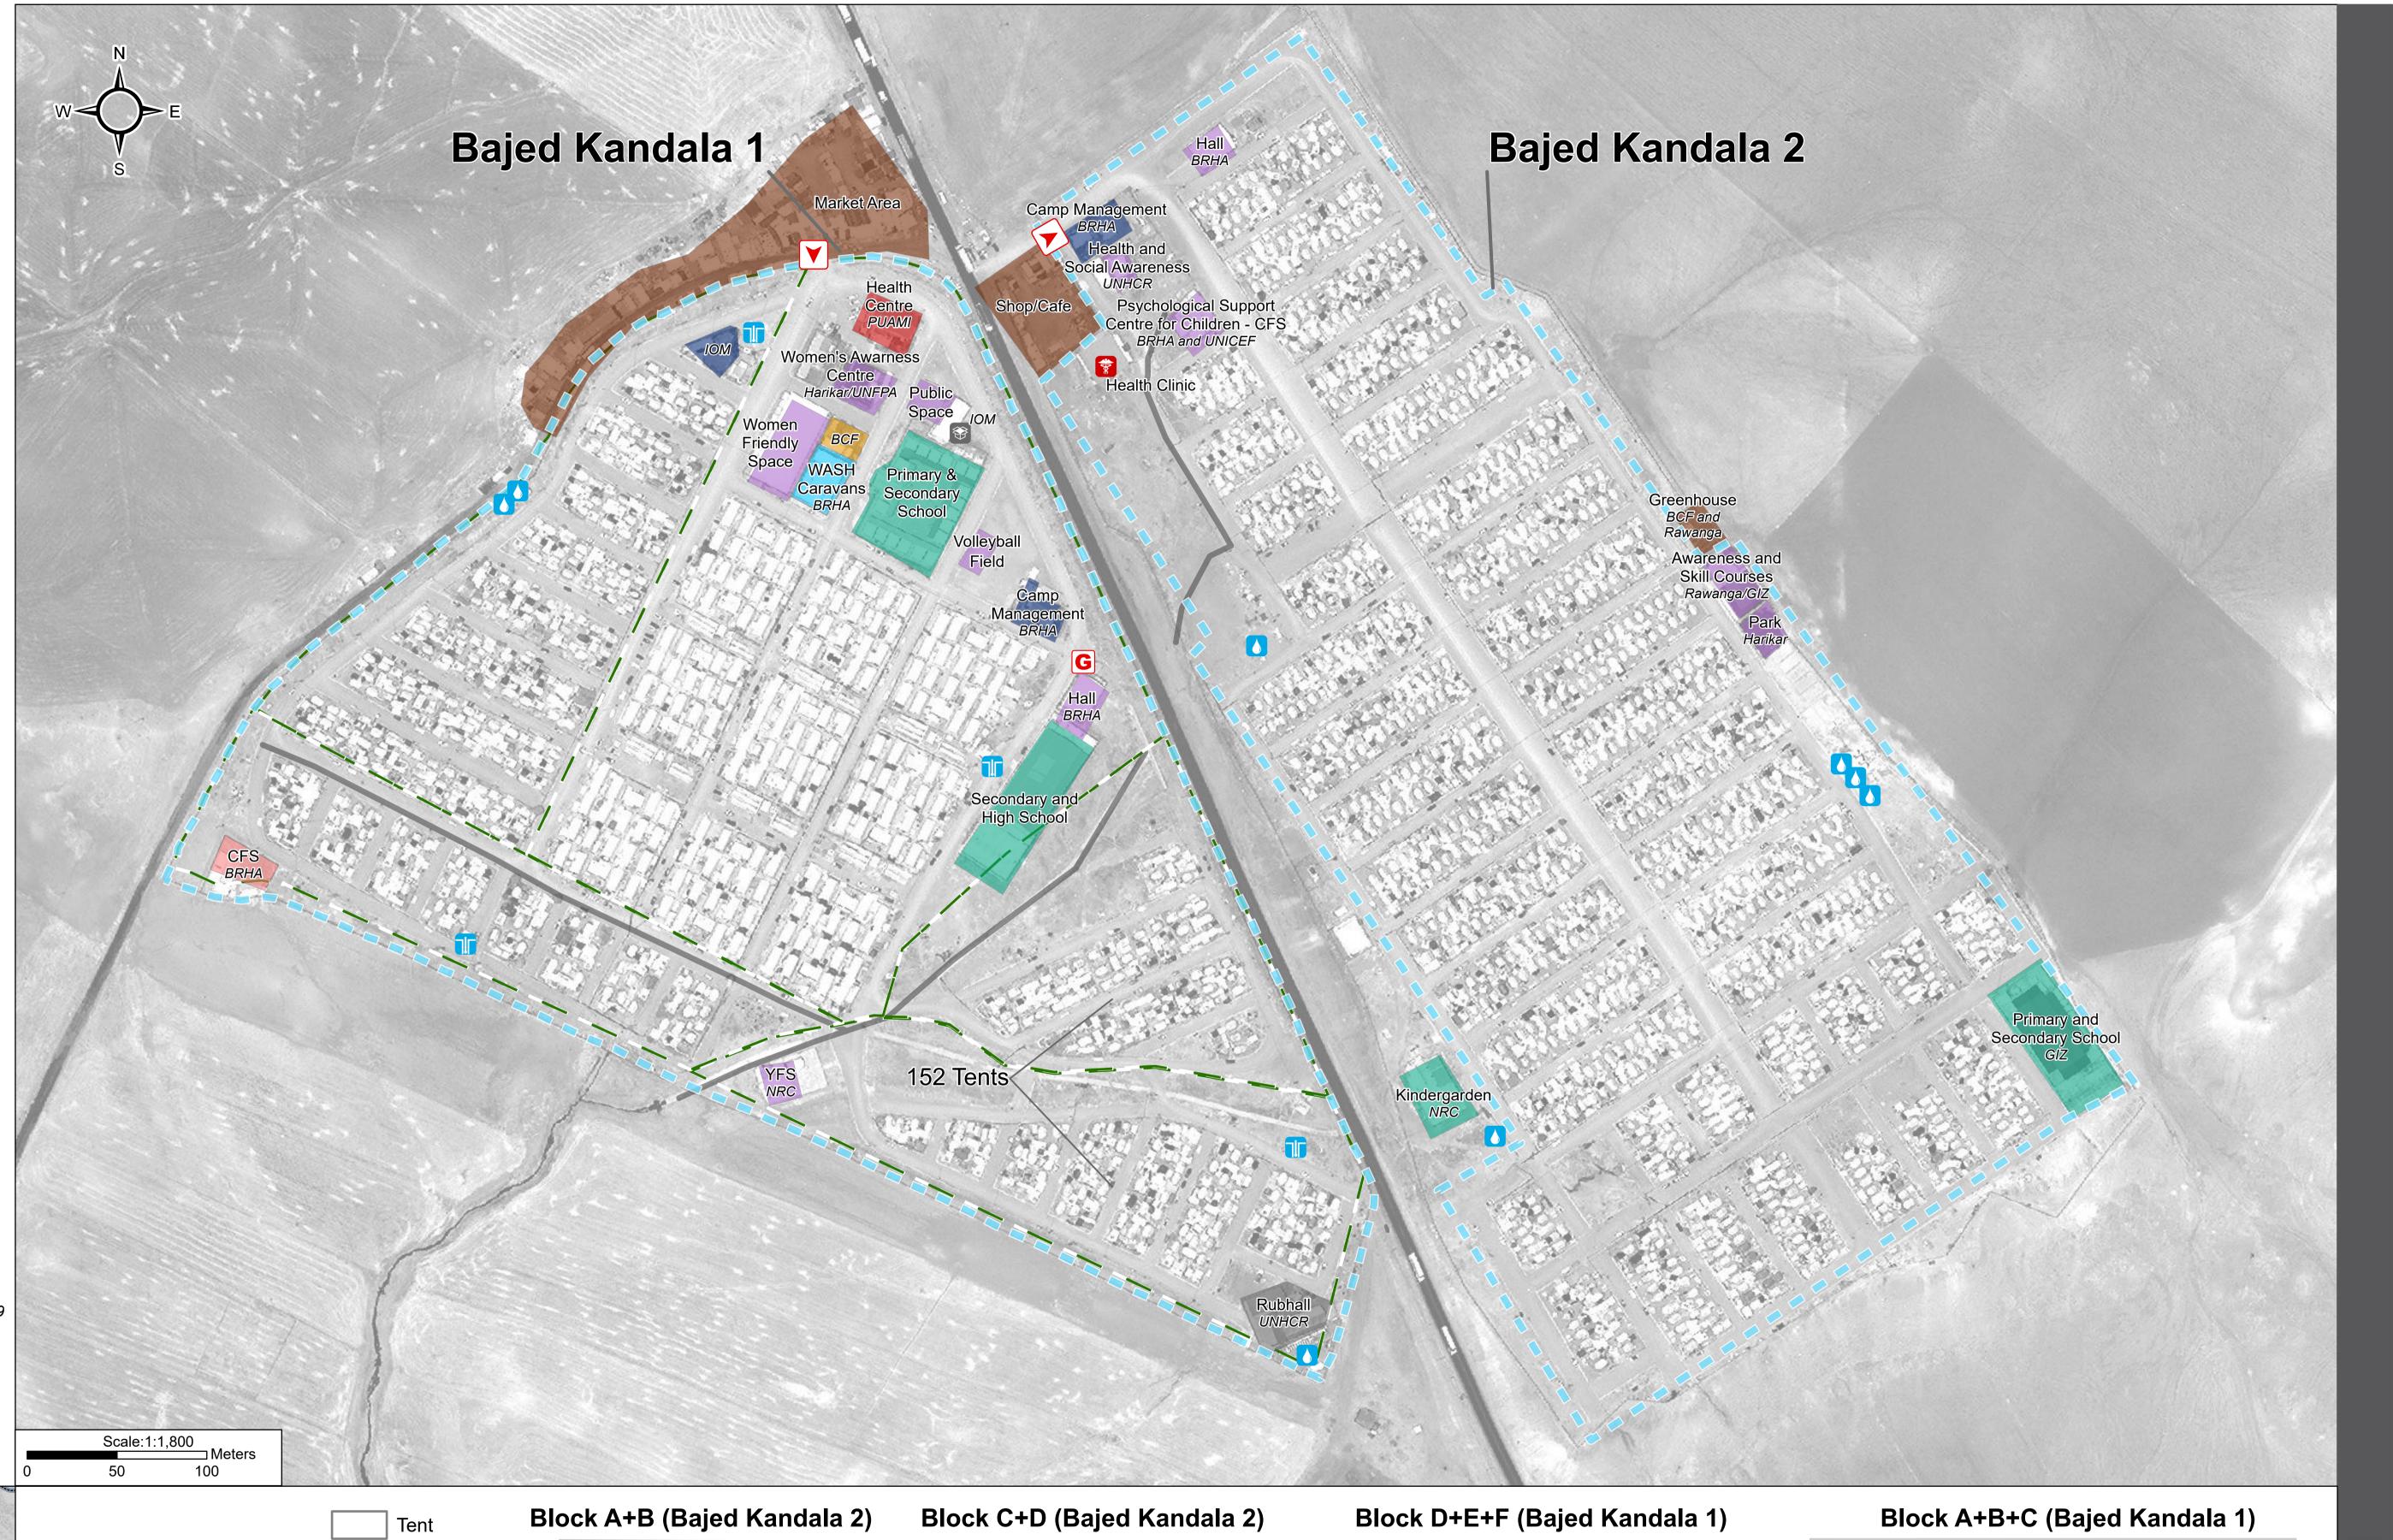

## IRAQ - Duhok Governorate - Bajed Kandala Camp General Infrastructure - Updated 25 February 2019

Layout of Single Blocks

REACH An initiative of Initiative and UNOS