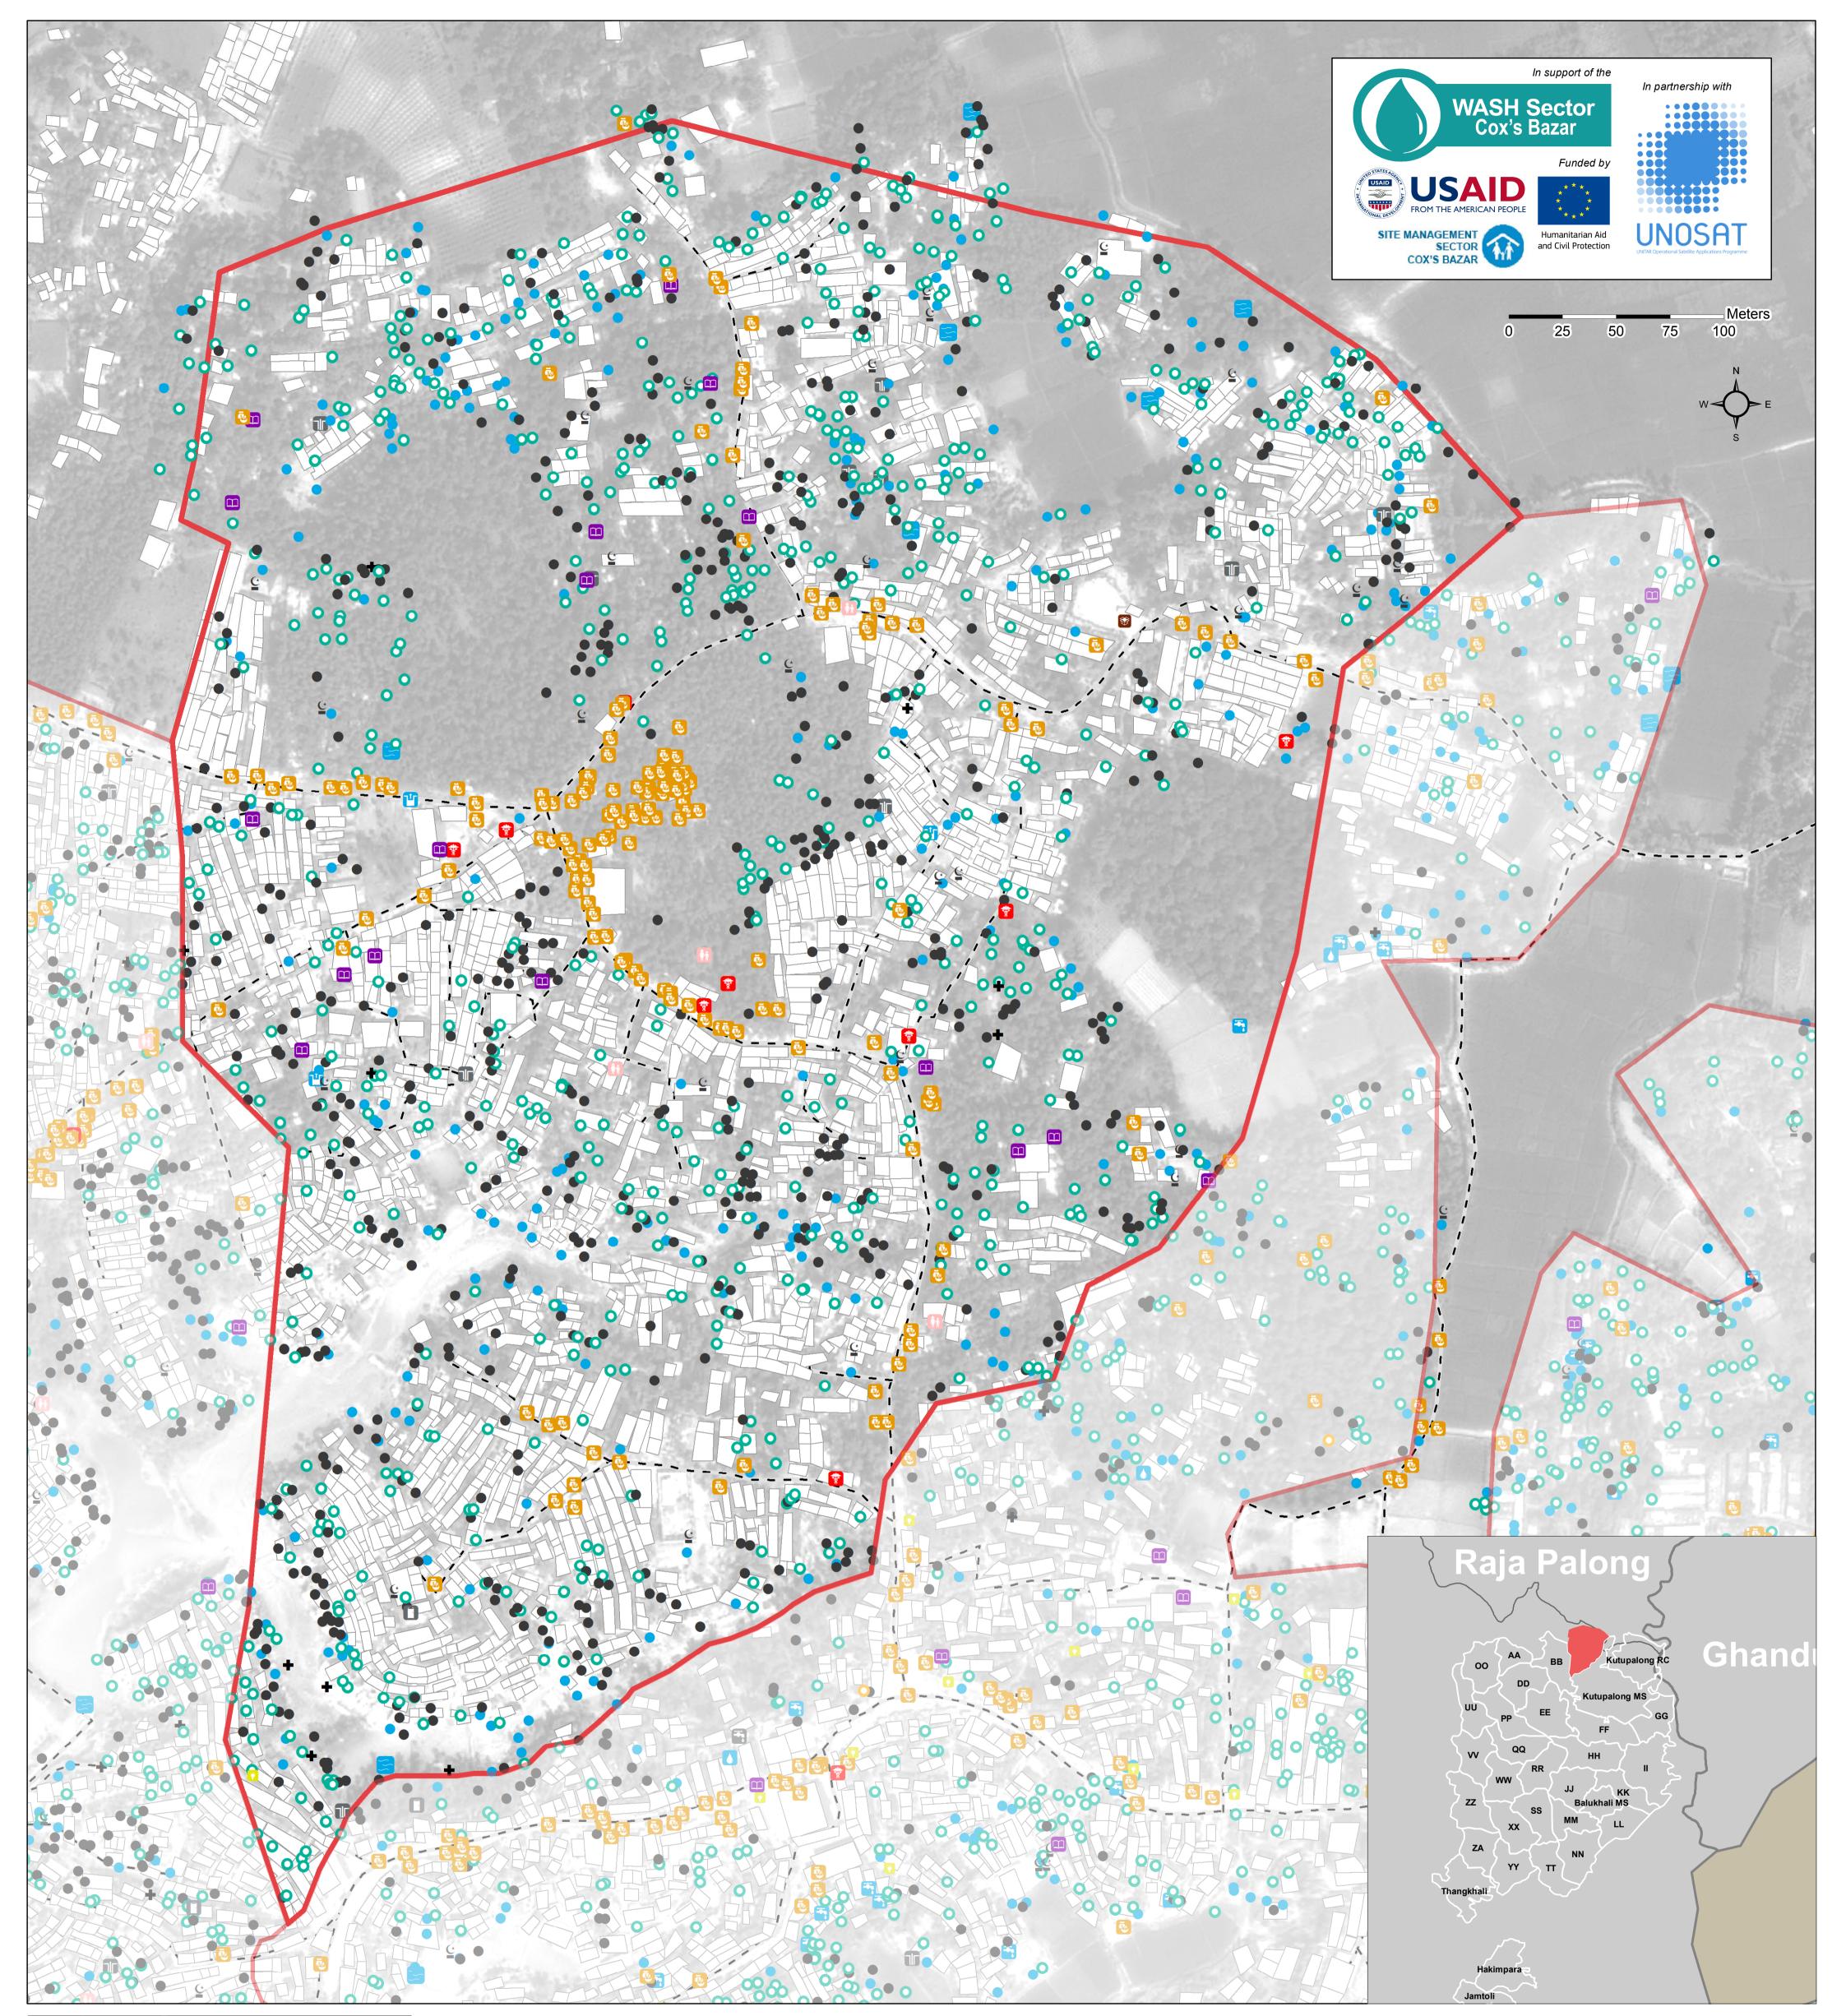

## ISCG INTER SECTOR COORDINATION GROUP BANGLADESH - Rohingya Refugee Crisis - Cox's Bazar District

Kutupalong Extension Site - Zone CC - General Infrastructure

For Humanitarian Purposes Only Production date: 02 December 2017

- Latrines Block
  - Washrooms
  - Desludging Tank
  - Bio-gas Digester
  - Latrines Block (Non functioning)
  - Washrooms (Non functioning)\*
  - Open Defecation Area

Zone Boundary

- Hand Pump Tubewell
- 🕤 🛛 Water Tap
- Water Tank
- Unimproved well
- Unimproved Water Source
- Water Tap (Non functioning)\*
- Hand Pump Tubewell (Non functioning)\*
- ClinicNutrition Center
- Child Friendly Space
- Women Friendly Space
- Learning Center / Madrassah
- Shop(s)
- Distribution Center
- ≌ Mosque

**(** 

- Mosque
- Street Light

Shelter Footprints (as of 26th October) River - - - - Primary Footpaths

Data Sources: Camp Infrastructure - REACH Site Boundaries - REACH / OCHA ROAP Shelter Footprints - REACH / UNOSAT Satellite Imagery: Pleiades from 26 October 2017 Copyright: CNES Source: Airbus DS

*Coordinate System: WGS 1984 UTM Zone 46N Projection: Transverse Mercator File:* 

reach\_bgd\_map\_coxsbazar\_kutupalongCC\_infrastructure\_02122017\_a1

Note: Data, designations and boundaries contained on this map are not warranted to be error-free and do not imply acceptance by the REACH partners, associated, donors mentioned on this map.

\*Due to missing information in data collected by enumerators, the number of non-functioning facilities may be higher than indicated.