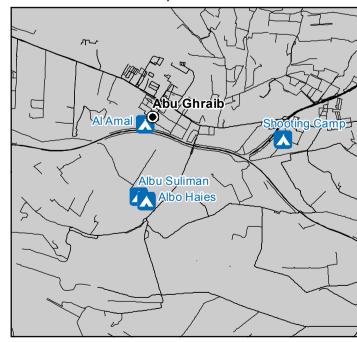

## IRAQ - Baghdad Governorate - Shooting Camp

For Humanitarian Purposes Only Production date: 23 November 2016

Camp Infrastructure

Camp Delineation

GPS Coordinates of Camp Location: Longitude: 44° 6' 44.233" E (44.11229) Latitude: 33° 17' 24.314" N (33.29009)