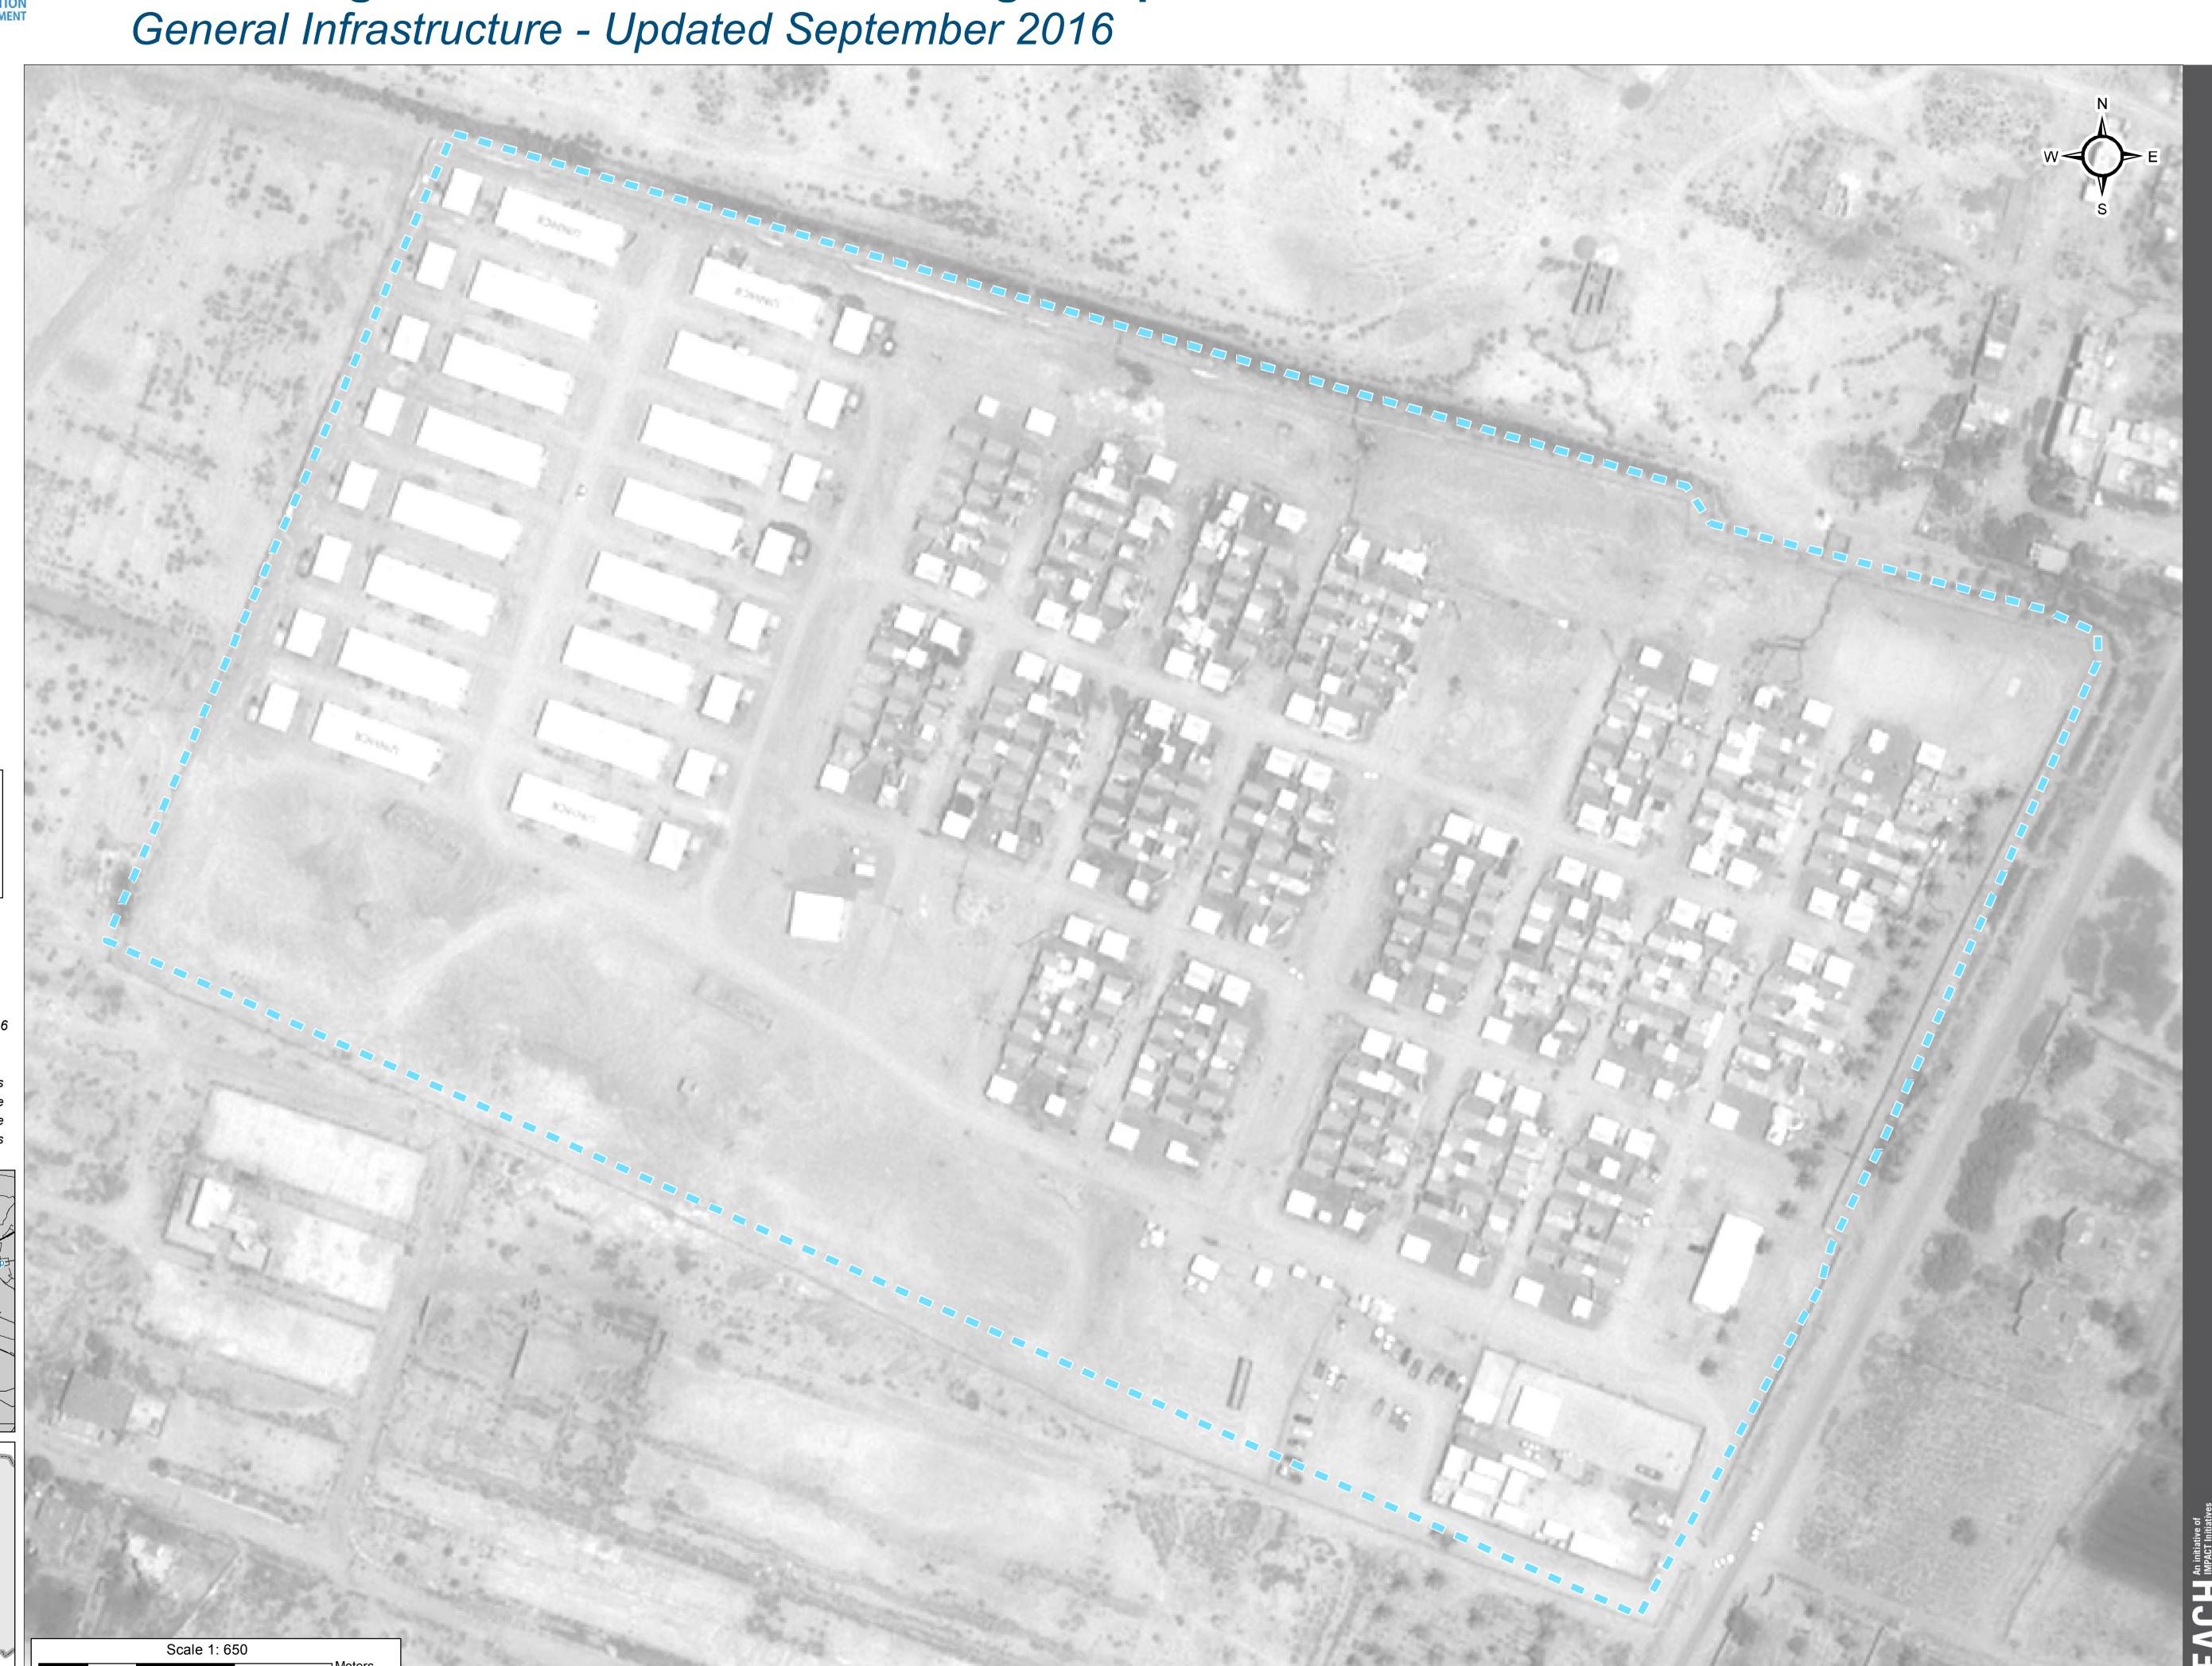

## IRAQ - Baghdad Governorate - Shooting Camp

For Humanitarian Purposes Only Production date: 23 November 2016

Camp Infrastructure

Camp Delineation

GPS Coordinates of Camp Location: Longitude: 44° 6' 44.233" E (44.11229) Latitude: 33° 17' 24.314" N (33.29009)

Thematic Data: 12/10/2015 - REACH Administrative boundaries: GADM Background imagery: 22/07/2016 Airbus Projection: WGS 1984 UTM Zone 38N Contact: iraq@reach-initiative.org File:

IRQ\_Map\_IDP\_ShootingCamp\_23Nov2016