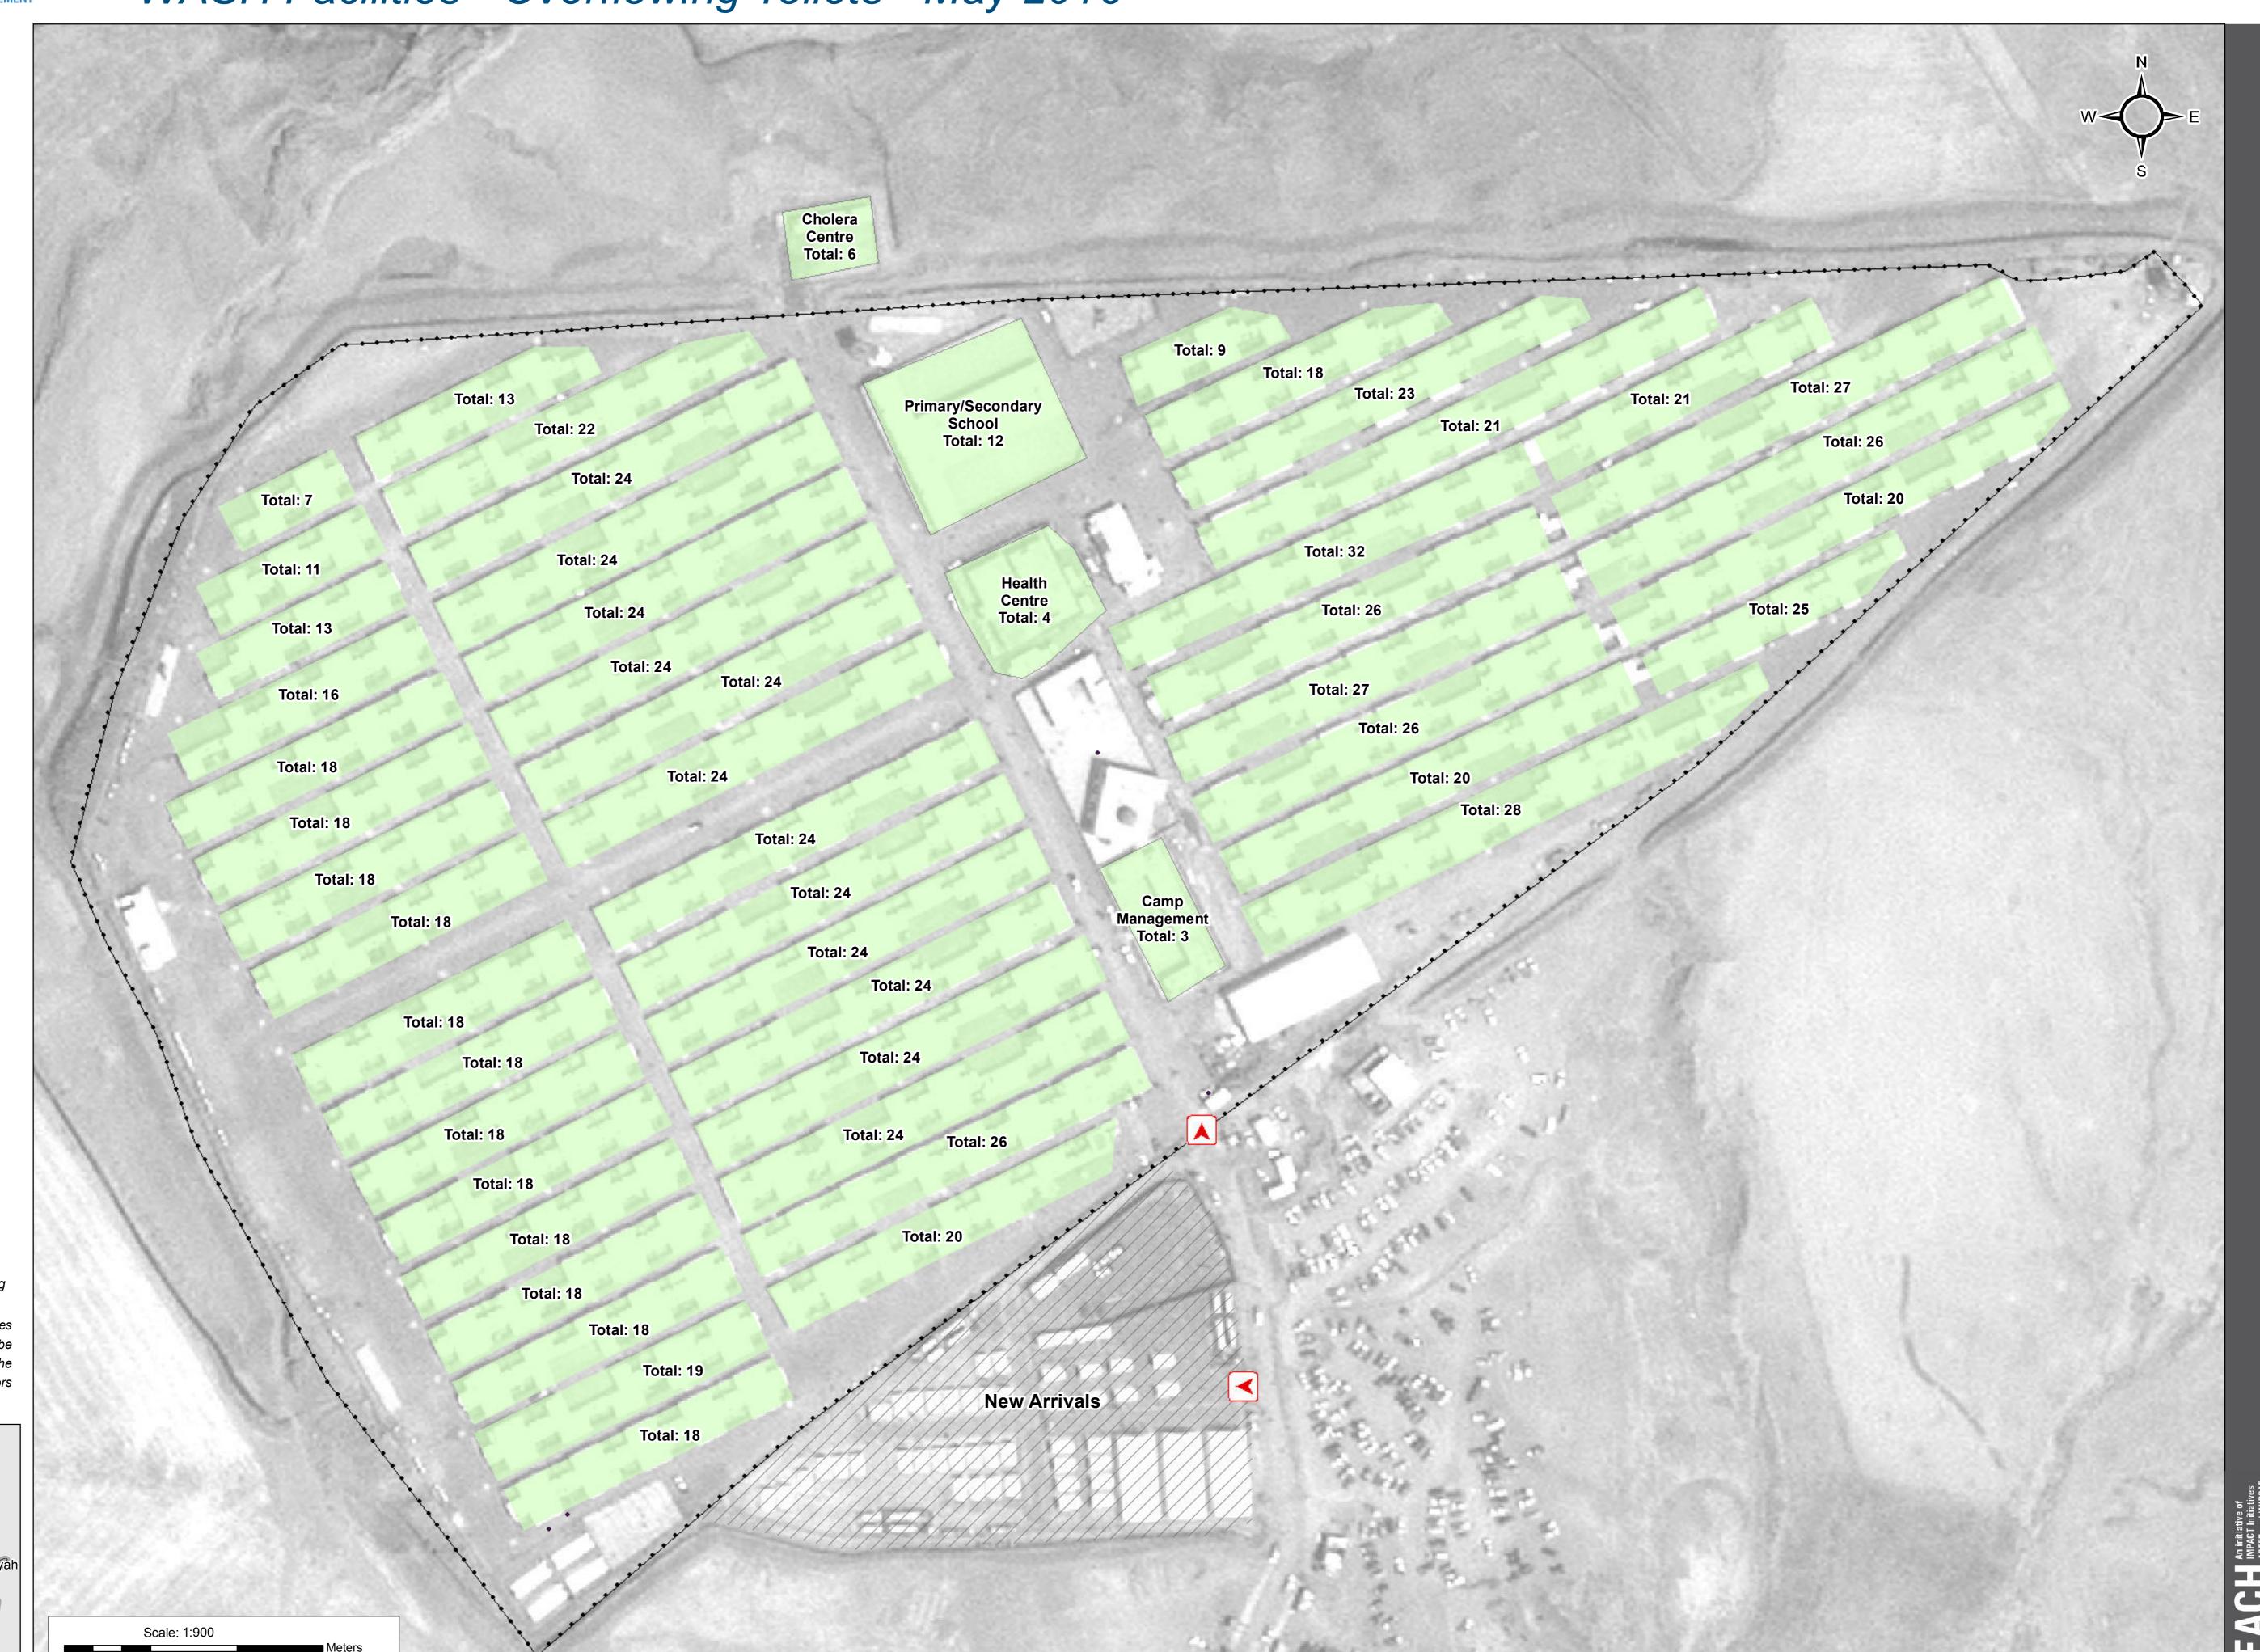

## IRAQ - Erbil Governorate - Debaga WASH Facilities - Overflowing Toilets - May 2016

For Humanitarian Purposes Only Production date: 13 June 2016

Thematic Data: 25/04/2016 - REACH Administrative boundaries: GADM Background imagery: Airbus 28/05/2016 Projection: WGS 1984 UTM Zone 38N

Contact: iraq@reach-initiative.org File: IRQ\_Map\_IDP\_Debaga\_Overflowing Toilets\_13June2016

Note: Data, designations and boundaries contained on this map are not warranted to be error-free and do not imply acceptance by the REACH partners, associates or donors mentioned on this map.