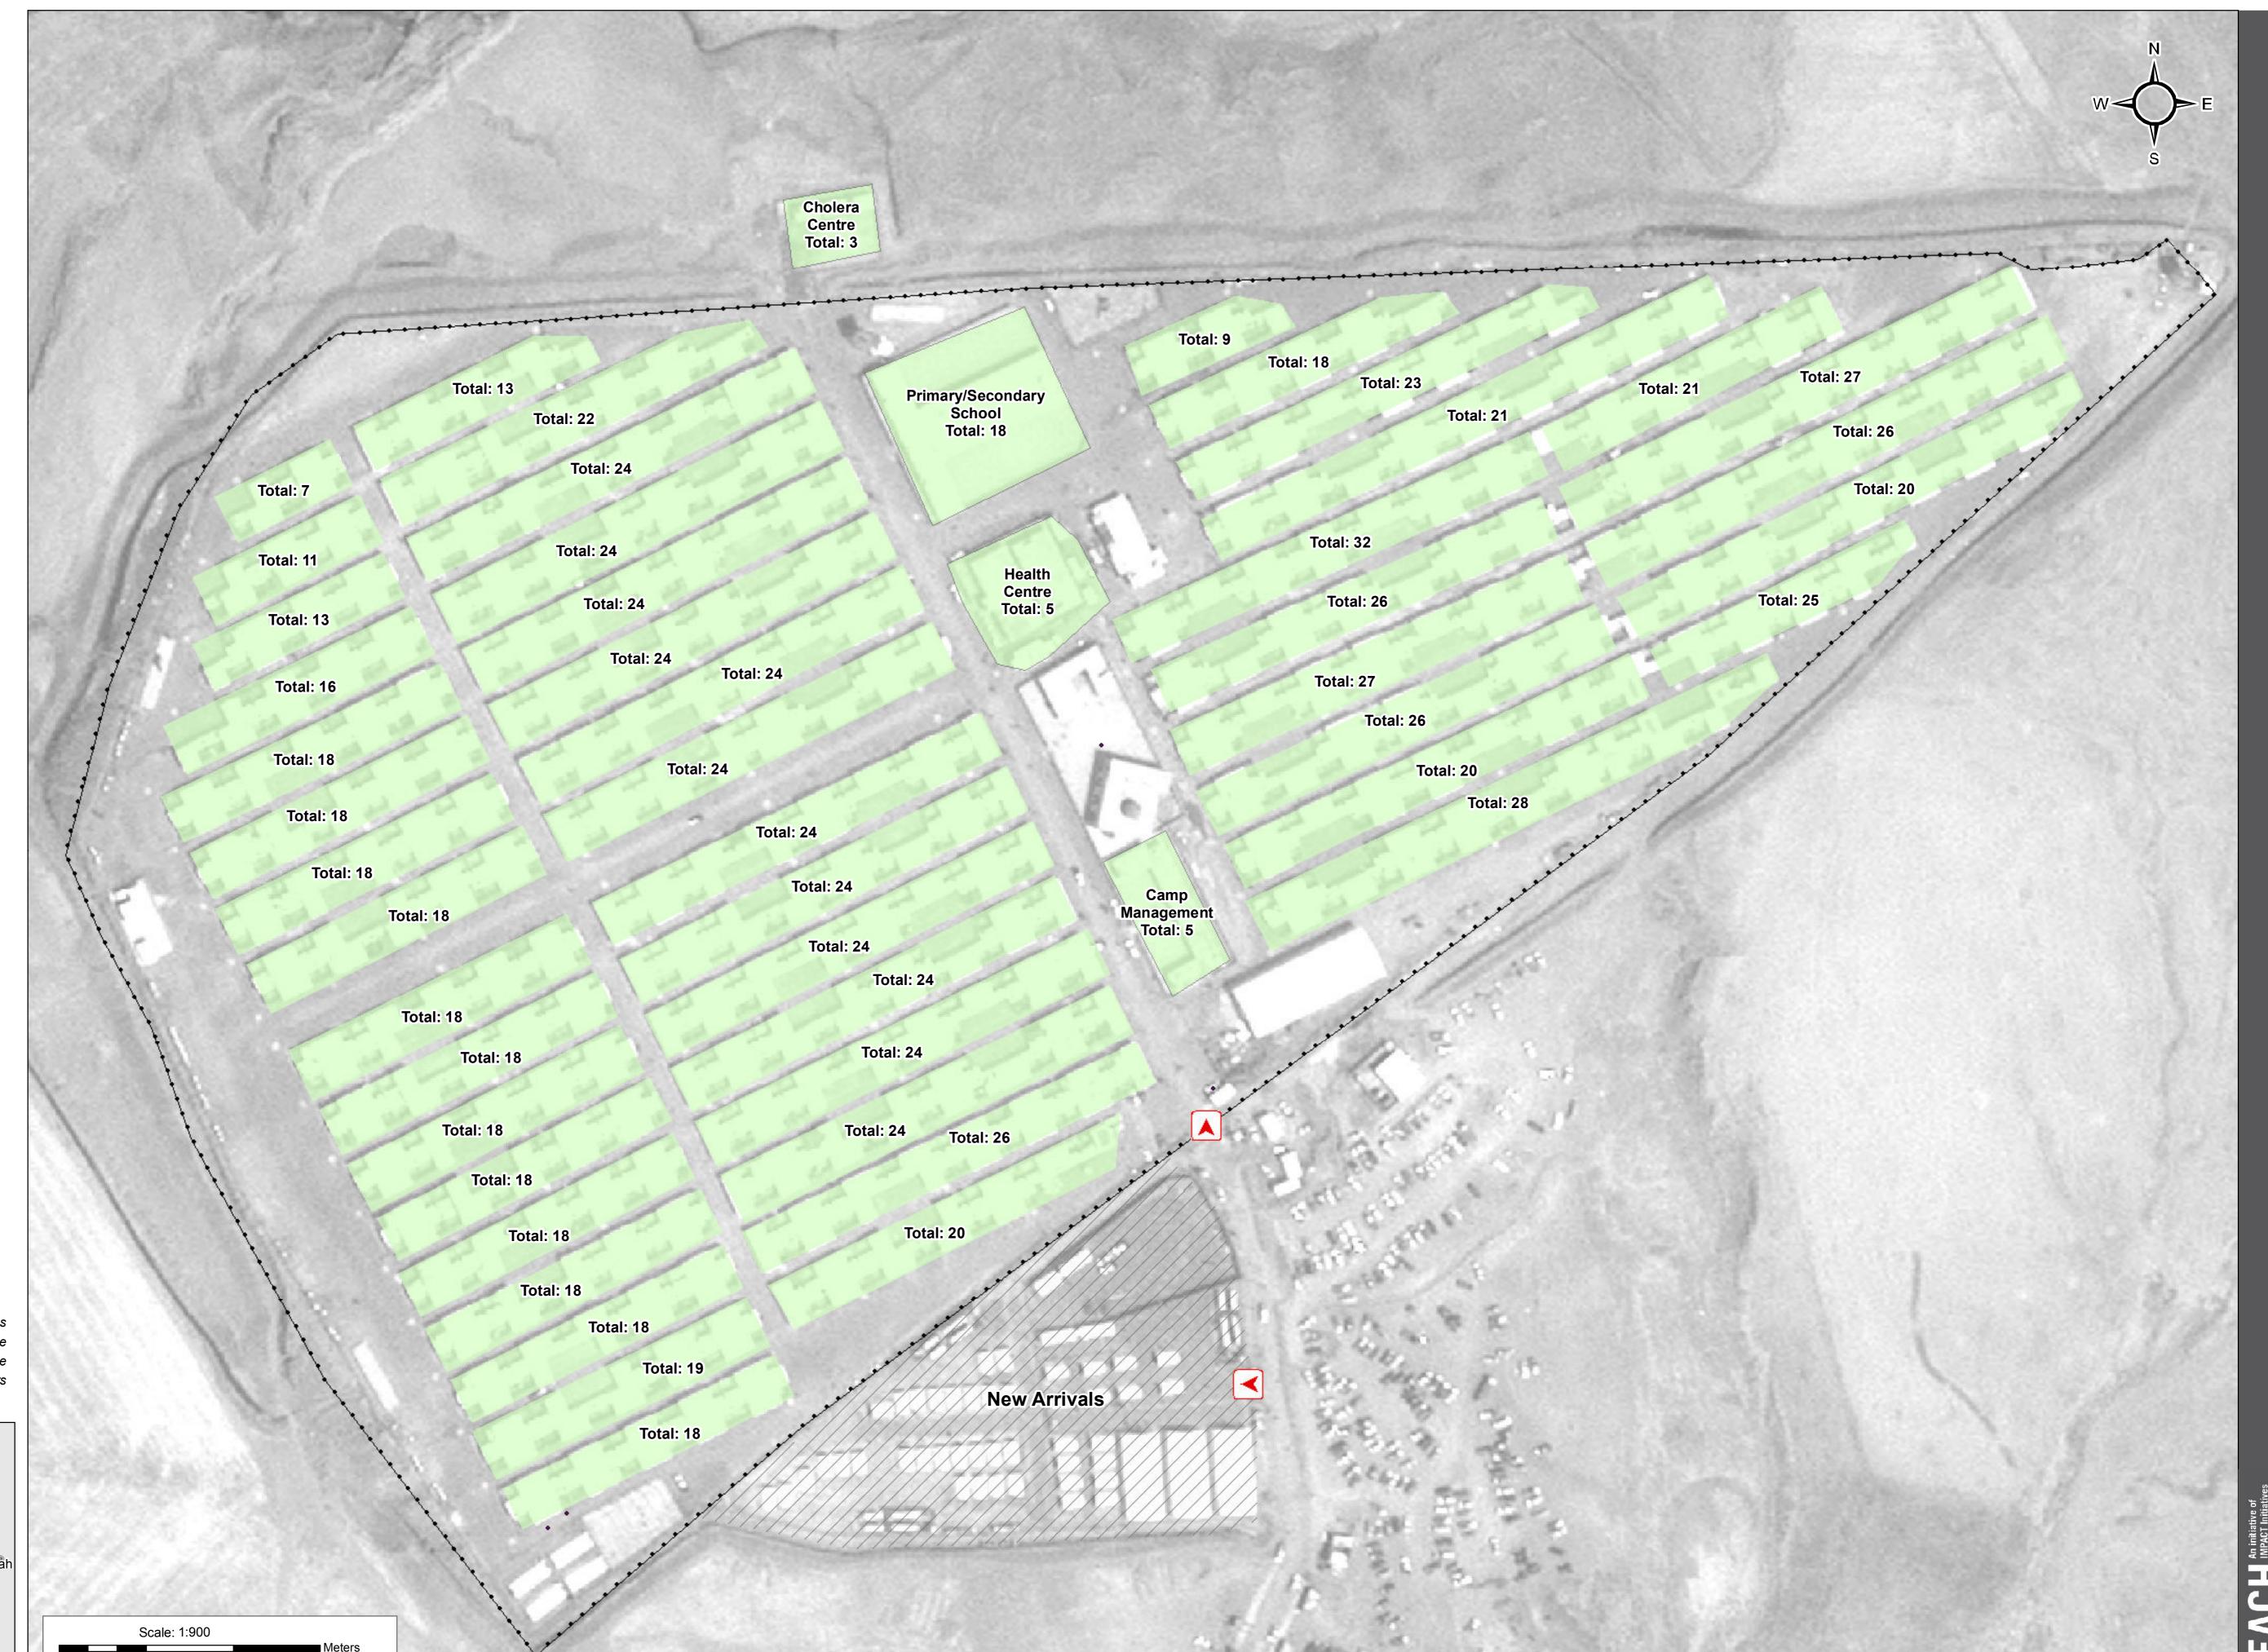

## IRAQ - Erbil Governorate - Debaga WASH Facilities - Non-functioning Tap Stands - May 2016

For Humanitarian Purposes Only Production date: 13 June 2016

16% - 20%
21% - 40%
41% - 60%
61% - 80%
81% - 100%

Fence

New Arrivals Area

Entranc

Thematic Data: 25/04/2016 - REACH Administrative boundaries: GADM Background imagery: Airbus 28/05/2016 Projection: WGS 1984 UTM Zone 38N

Contact: iraq@reach-initiative.org File: IRQ\_Map\_IDP\_Debaga\_Non FunctioningTaps\_13June2016