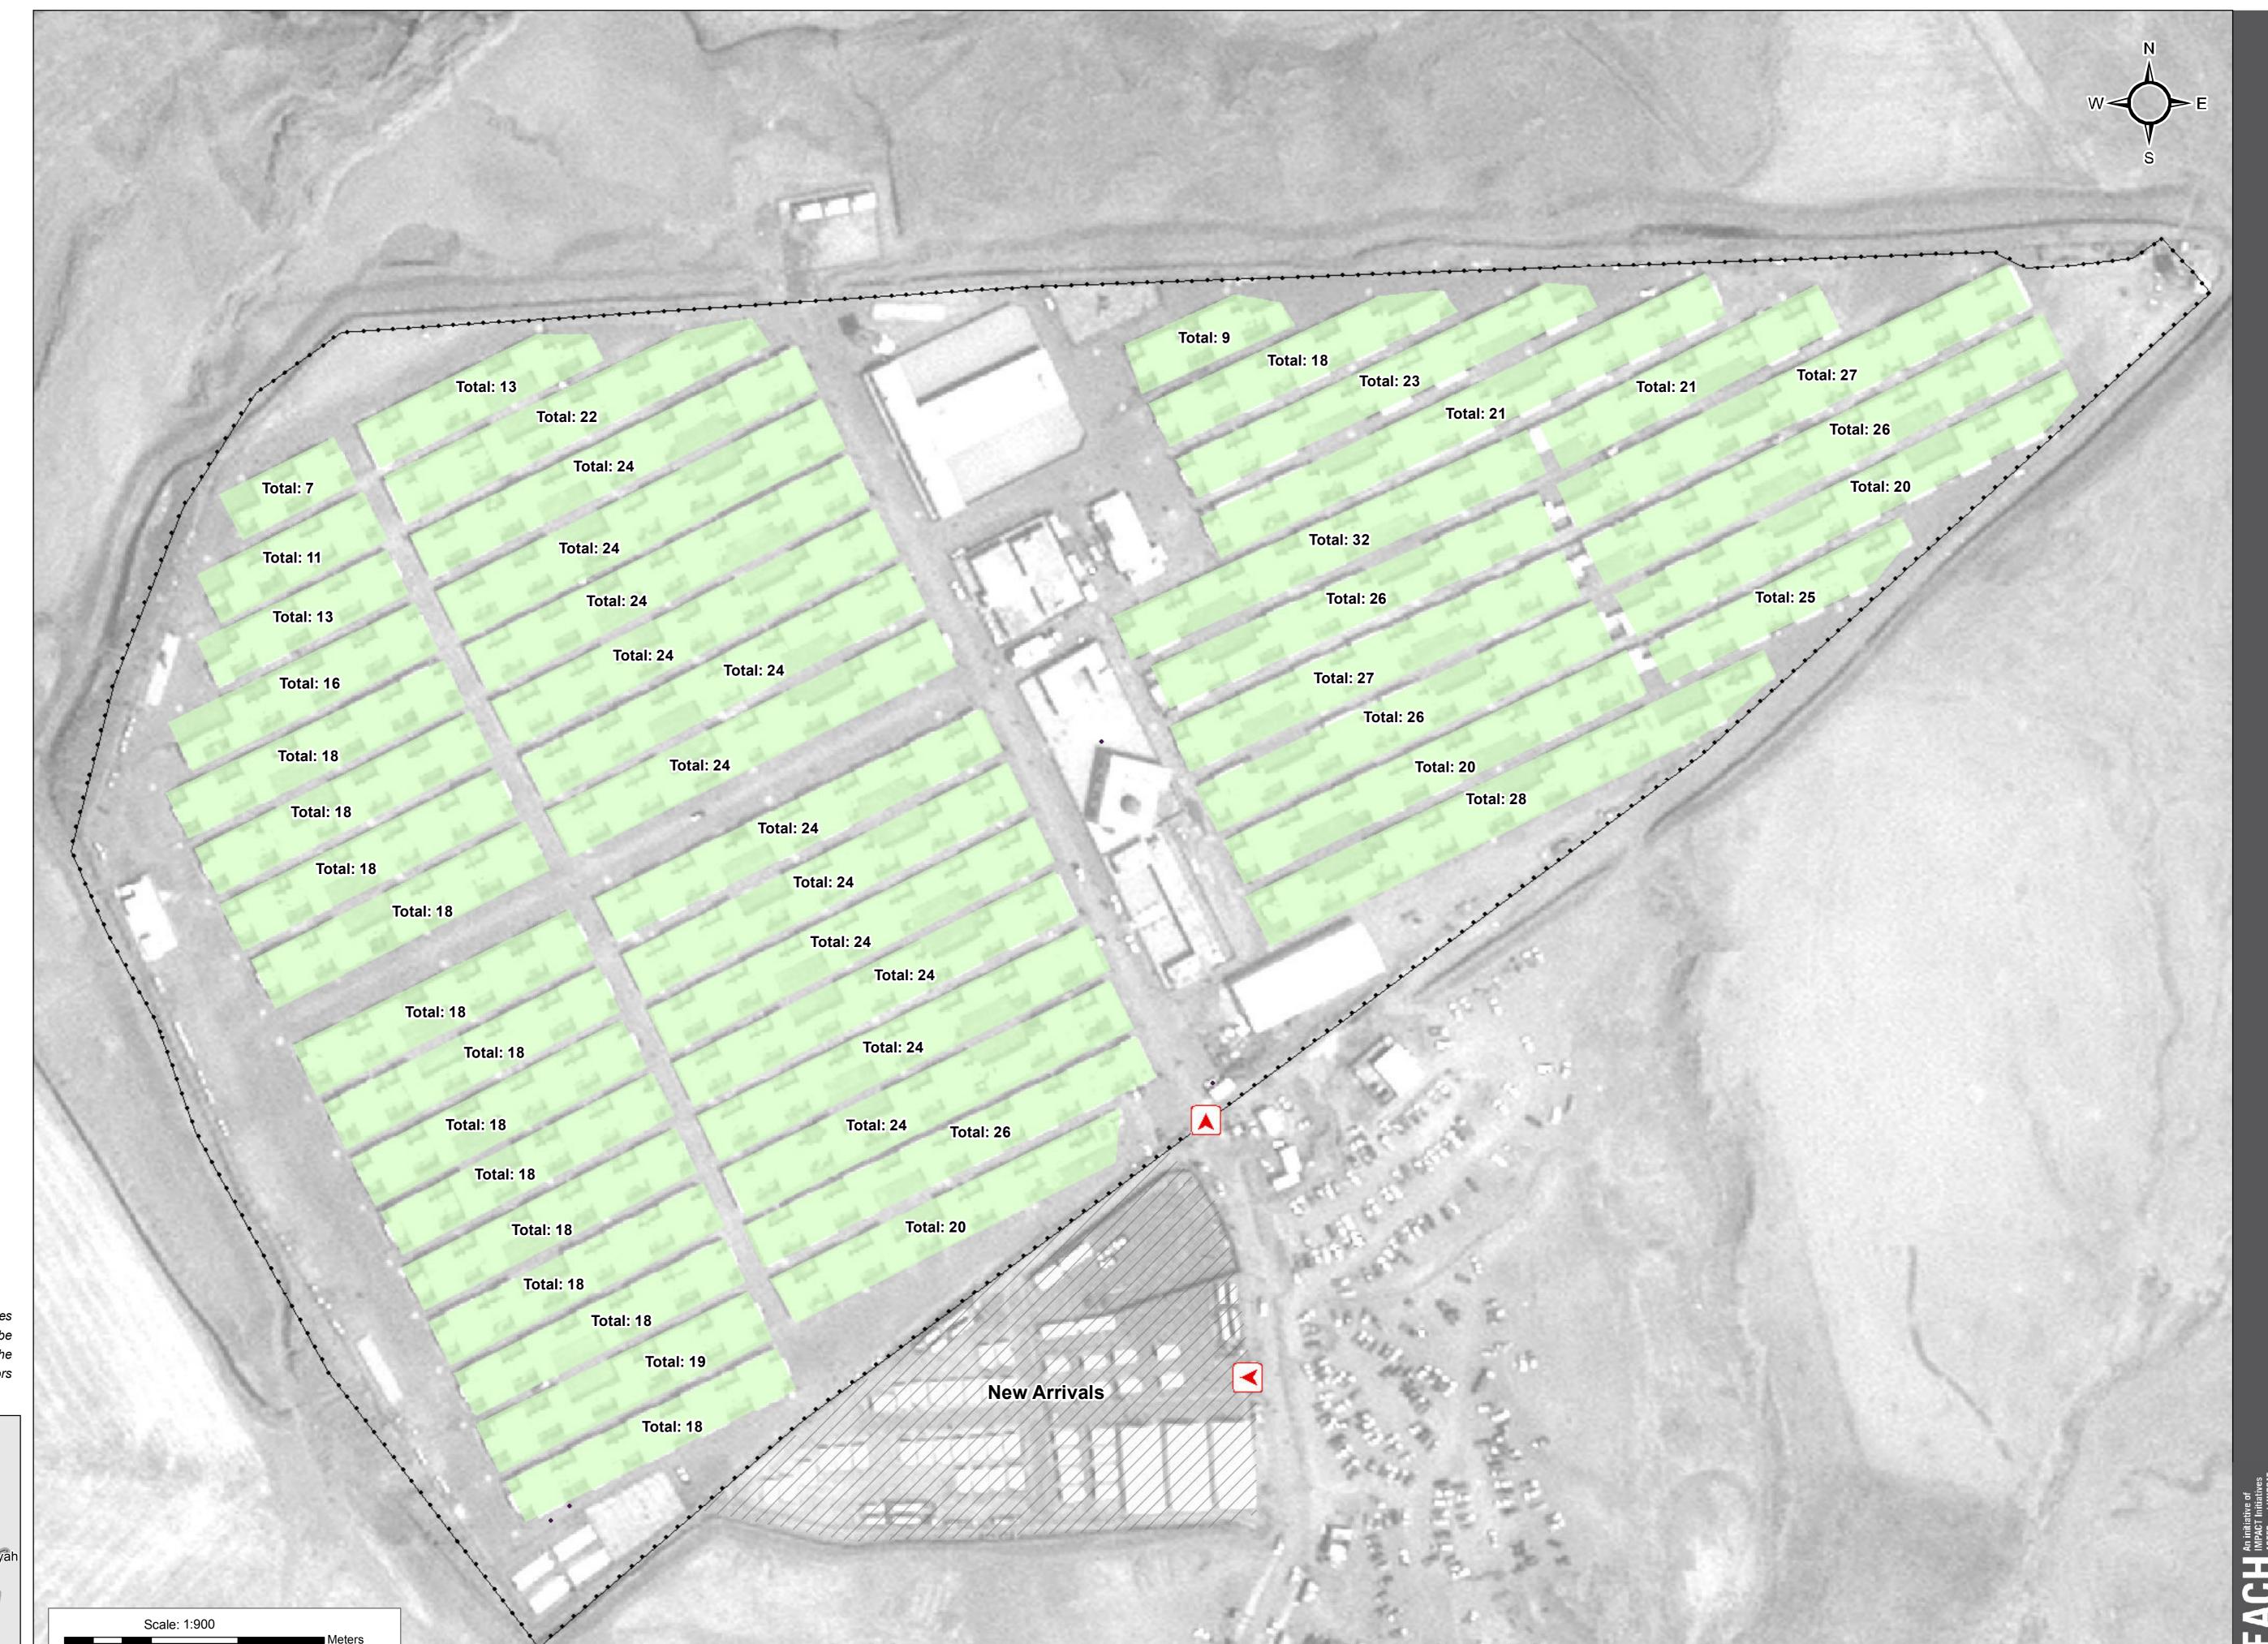

## IRAQ - Erbil Governorate - Debaga WASH Facilities - Overflowing Toilets - May 2016

For Humanitarian Purposes Only Production date: 13 June 2016

Thematic Data: 25/04/2016 - REACH Administrative boundaries: GADM Background imagery: Airbus 28/05/2016 Projection: WGS 1984 UTM Zone 38N

Contact: iraq@reach-initiative.org File: IRQ\_Map\_IDP\_Debaga\_Overflowing Toilets\_13June2016

Note: Data, designations and boundaries contained on this map are not warranted to be error-free and do not imply acceptance by the REACH partners, associates or donors mentioned on this map.