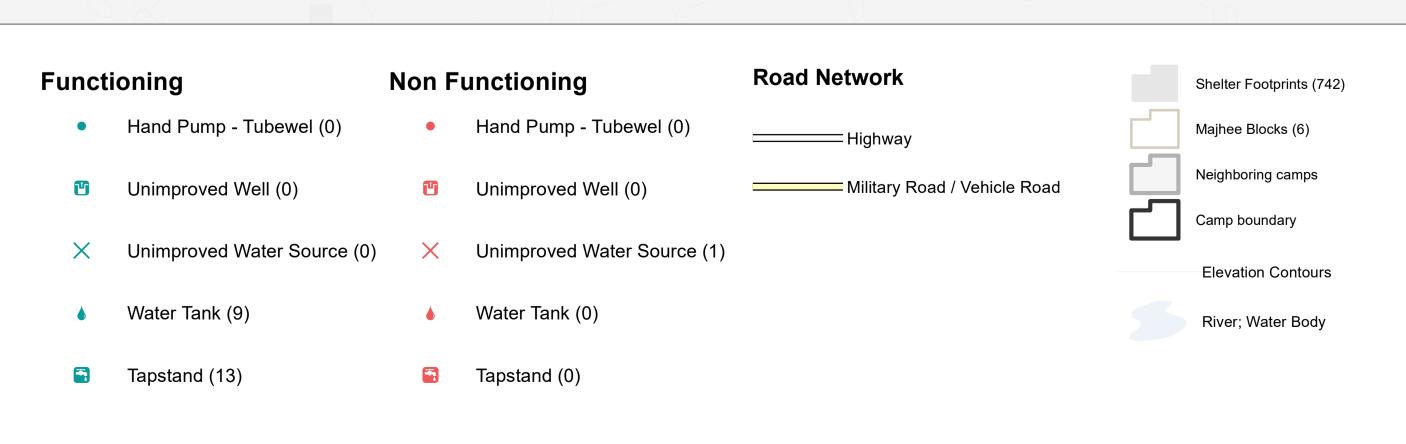

## Inter Sector Coordination BANGLADESH - Rohingya Refugee Crisis - Cox's Bazar District

Leda D

Leda MS - Functioning and non functioning water structures

Leda MS

CXB-041-005

Data Sources:
Camp Infrastructure - REACH (22 April to 10 May)
Shelter Footprints - REACH / UNOSAT (April)
Roads / Footpaths - ISCG / OSM / REACH
Camp / Majhee / Admin Boundaries - ISCG / IOM / OCHA