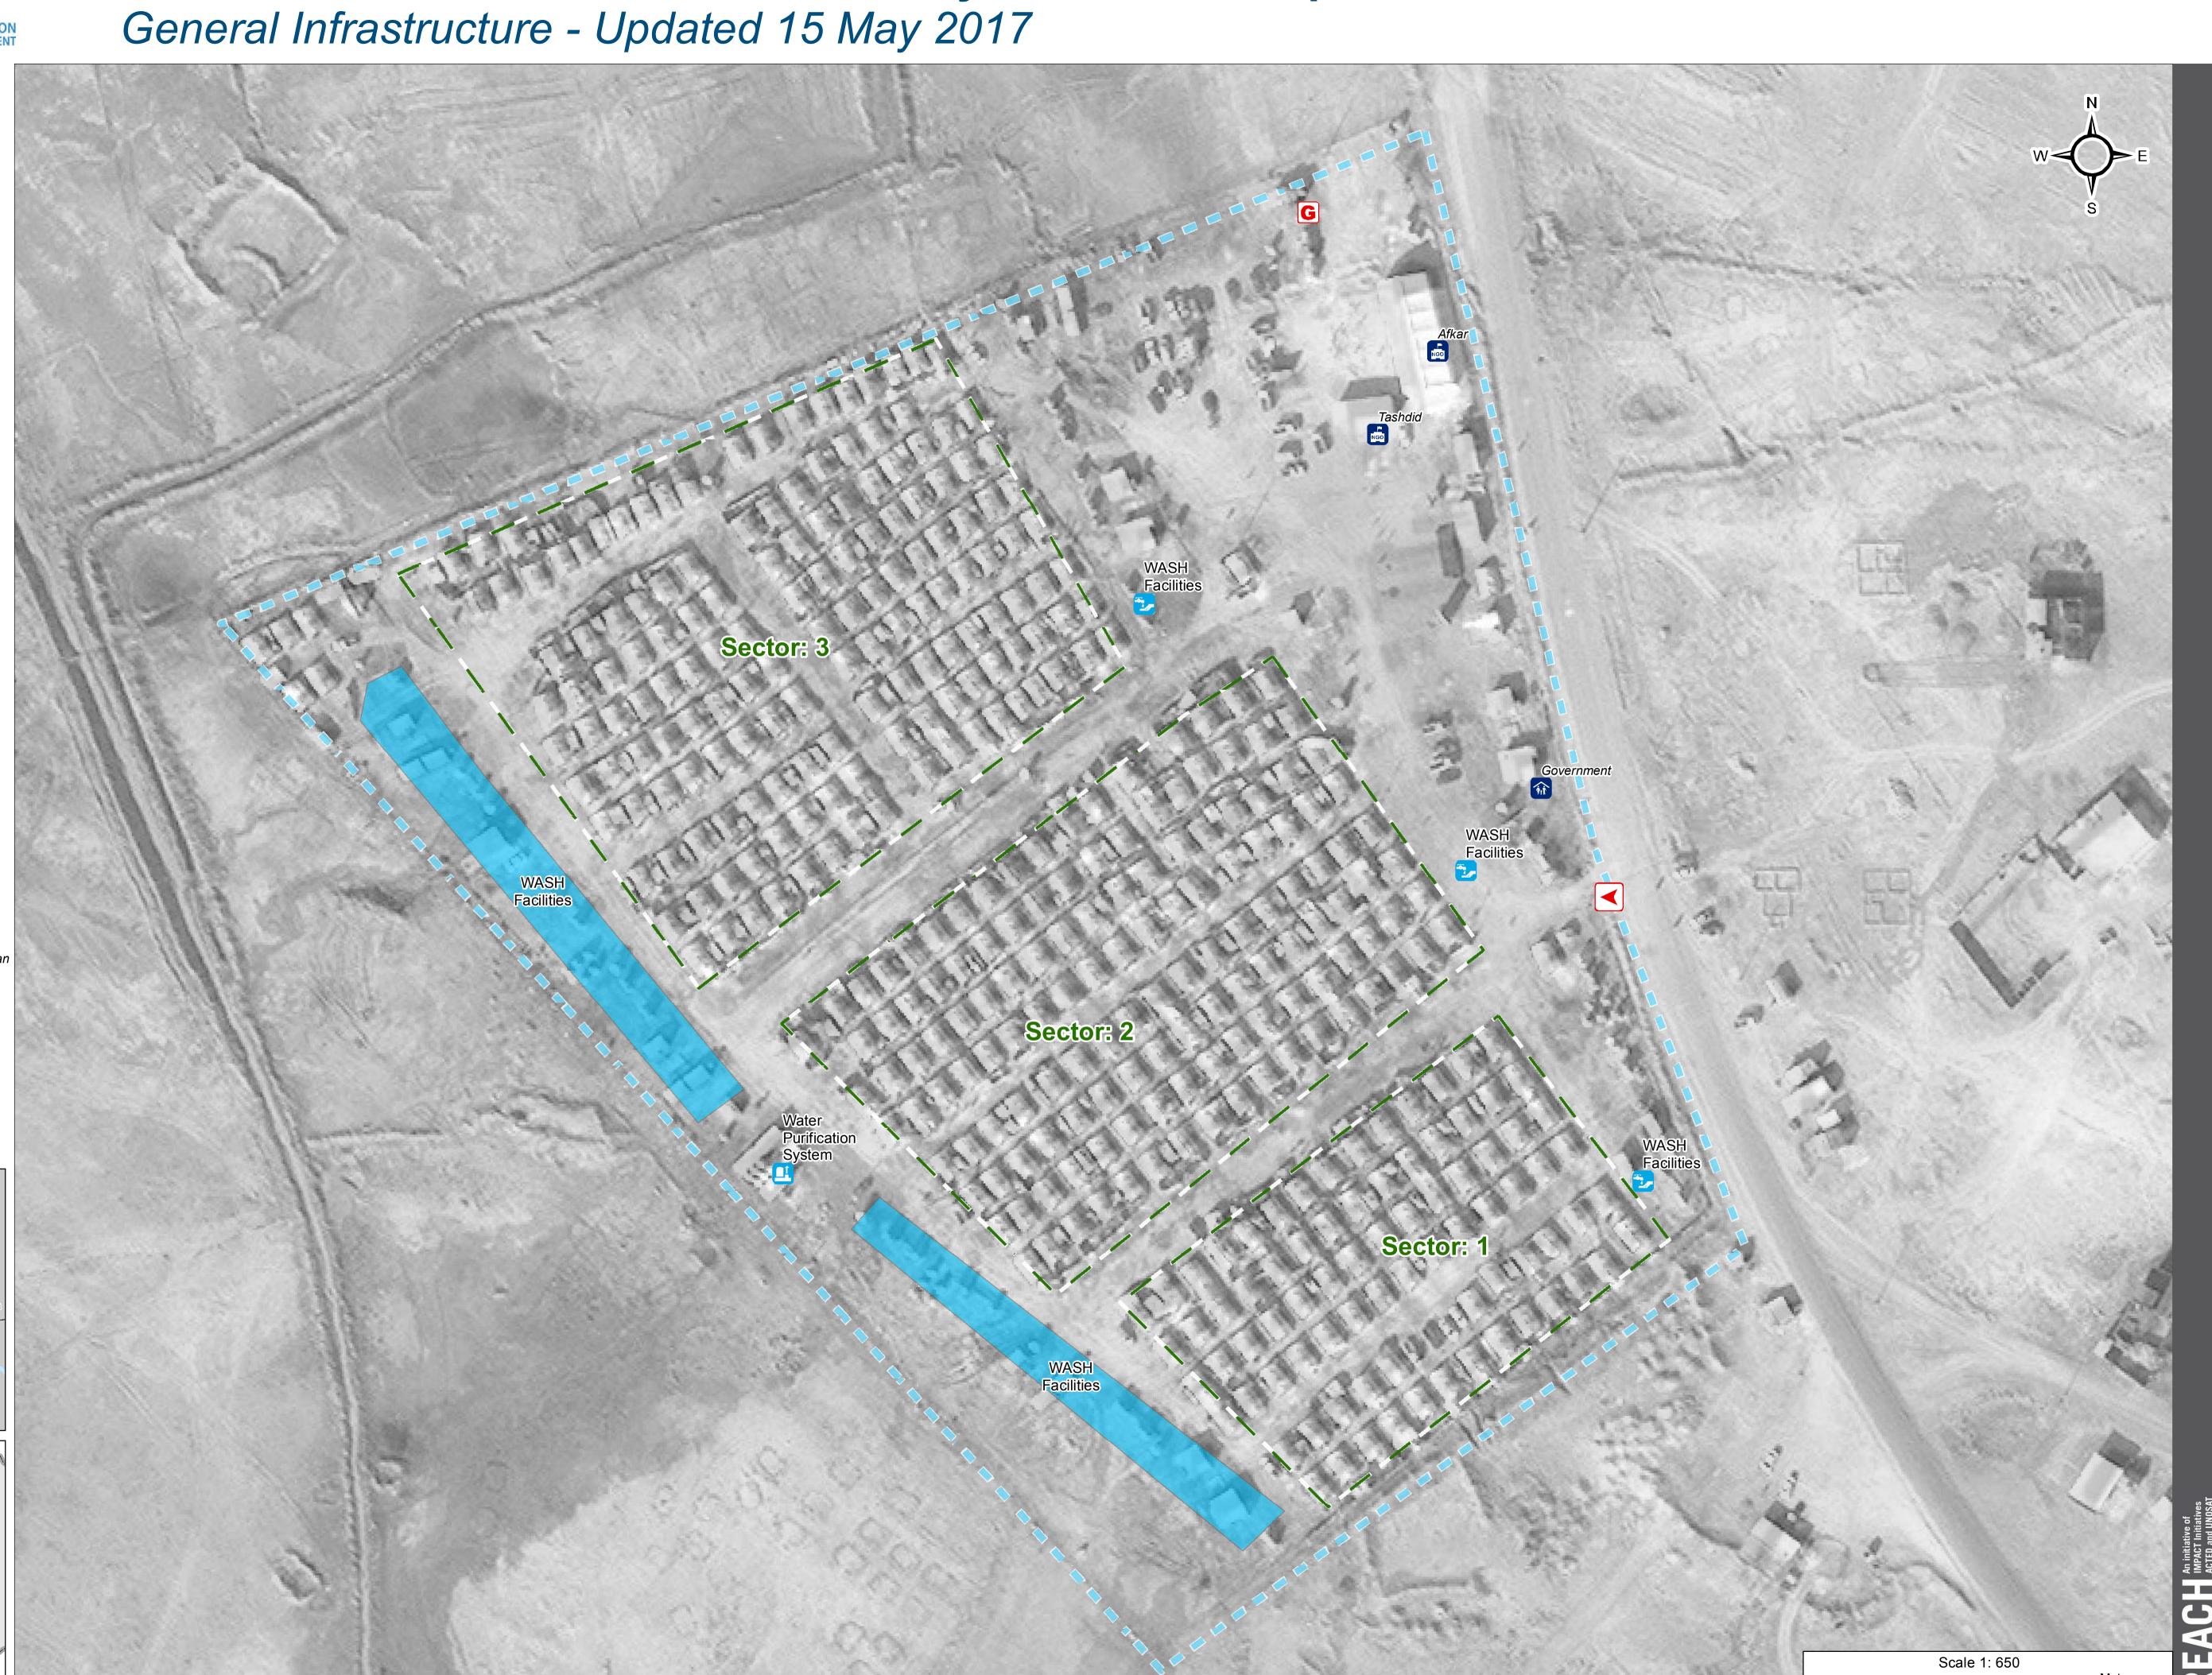

## IRAQ - Anbar Governorate - Al Khalidiya Markazi Camp

For Humanitarian Purposes Only Production date: 4 June 2017

Camp Delineation

\_\_\_ Sector

WASH Facility

Entrance

Camp Management

0.00

Office

WASH Centre

Water Purification

Generator

GPS Coordinates of Camp Location: Longitude: 43° 33' 0.653" E (43.55018) Latitude: 33° 21' 0.487" N (33.35014)

Thematic Data: 15/5/2017
Administrative boundaries: GADM

Satellite Imagery: WorldView-1 from 1/1/2017 Copyright: DigitalGlobe, Inc Source: US Department of State, Humanitarian Information Unit, NextView License

Projection: WGS 1984 UTM Zone 38N Contact : iraq@reach-initiative.org File: IRQ\_Map\_IDP\_Al-Khalidiya-Markazi-Camp\_4Jun2017