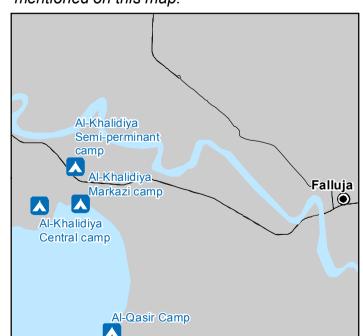

## IRAQ - Anbar Governorate - Al Khalidiya Markazi Camp

For Humanitarian Purposes Only Production date: 4 June 2017

Camp Delineation

\_\_\_ Sector

WASH Facility

Entrance

Camp Management

0.00

Office

WASH Centre

Water Purification

Generator

GPS Coordinates of Camp Location: Longitude: 43° 33' 0.653" E (43.55018) Latitude: 33° 21' 0.487" N (33.35014)

Thematic Data: 15/5/2017
Administrative boundaries: GADM