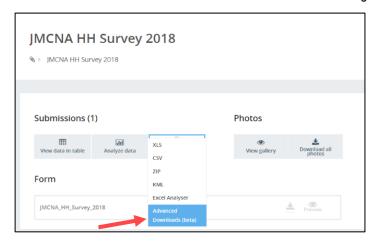

| HC | 619  | 15 |
| Awdal  | Zeylac | Cali Weeci         | HC | 212  | 15 |
| Awdal  | Zeylac | Derbi Xoorre       | HC | 237  | 5  |
| Awdal  | Zeylac | Geelka Goojis      | HC | 341  | 15 |
| Awdal  | Zeylac | Sh. Dudub          | HC | 167  | 5  |
| Awdal  | Zeylac | Sh.Ciise           | HC | 169  | 5  |
| Awdal  | Zeylac | Toqoshi            | HC | 151  | 10 |
| Awdal  | Zeylac | Xidhxid Galbeed    | HC | 167  | 10 |
| Awdal  | Zeylac | Zeylac             | HC | 526  | 20 |

## **ANNEX 3: REACH SOM JMCNA DATA CLEANING SOP**

### Getting the data from KOBO

- 1. Download the data from KOBO using the above link.
- Download the data always in the same format, xls legacy format. You should select that it used XML values and headers rather than labels and DO NOT download with group names





3. Once you download the data remember to rename the form:

previous → REACH\_SOM\_Data\_[ACTIVITY]\_[LOCATION]\_XXMONYEAR
For example: REACH\_SOM\_Data\_JMCNA\_Hargeisa\_25JUNE2018

#### Feedback to the teams

While you are going ahead with the data checking you **must** have close to you pen and paper to take some notes for the next day morning briefing  $\rightarrow$  While we will record data checking on the computer, this will ensure you remember everything for the briefing in the morning and are able to

Conducting regular debriefing meetings with the teams will improve the data quality of the next day and ensures the teams are learning from the mistakes, and the same mistake of yesterday is not likely to happen again.

General Data checking/cleaning tips!





#### Now it is tim