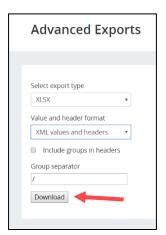

HC | 619  | 15 |
| Awdal  | Zeylac | Cali Weeci         | HC | 212  | 15 |
| Awdal  | Zeylac | Derbi Xoorre       | HC | 237  | 5  |
| Awdal  | Zeylac | Geelka Goojis      | HC | 341  | 15 |
| Awdal  | Zeylac | Sh. Dudub          | HC | 167  | 5  |
| Awdal  | Zeylac | Sh.Ciise           | HC | 169  | 5  |
| Awdal  | Zeylac | Toqoshi            | HC | 151  | 10 |
| Awdal  | Zeylac | Xidhxid Galbeed    | HC | 167  | 10 |
| Awdal  | Zeylac | Zeylac             | HC | 526  | 20 |

## **ANNEX 3: REACH SOM JMCNA DATA CLEANING SOP**

### Getting the data from KOBO

- 1. Download the data from KOBO using the above link.
- Download the data always in the same format, xls legacy format. You should select that it used XML values and headers rather than labels and DO NOT download with group names





3. Once you download the data remember to rename the form:

previous → REACH\_SOM\_Data\_[ACTIVITY]\_[LOCATION]\_XXMONYEAR
For example: REACH\_SOM\_Data\_JMCNA\_Hargeisa\_25JUNE2018

#### Feedback to the teams

While you are going ahead with the data checking you **must** have close to you pen and paper to take some notes for the next day morning briefing  $\rightarrow$  While we will record data checking on the computer, this will ensure you remember everything for the briefing in the morning and are able to

Conducting regular debriefing meetings with the teams will improve the data quality of the next day and ensures the teams are learning from the mistakes, and the same mistake of yesterday is not likely to happen again.

General Data checking/cleaning tips!





#### Now it is time