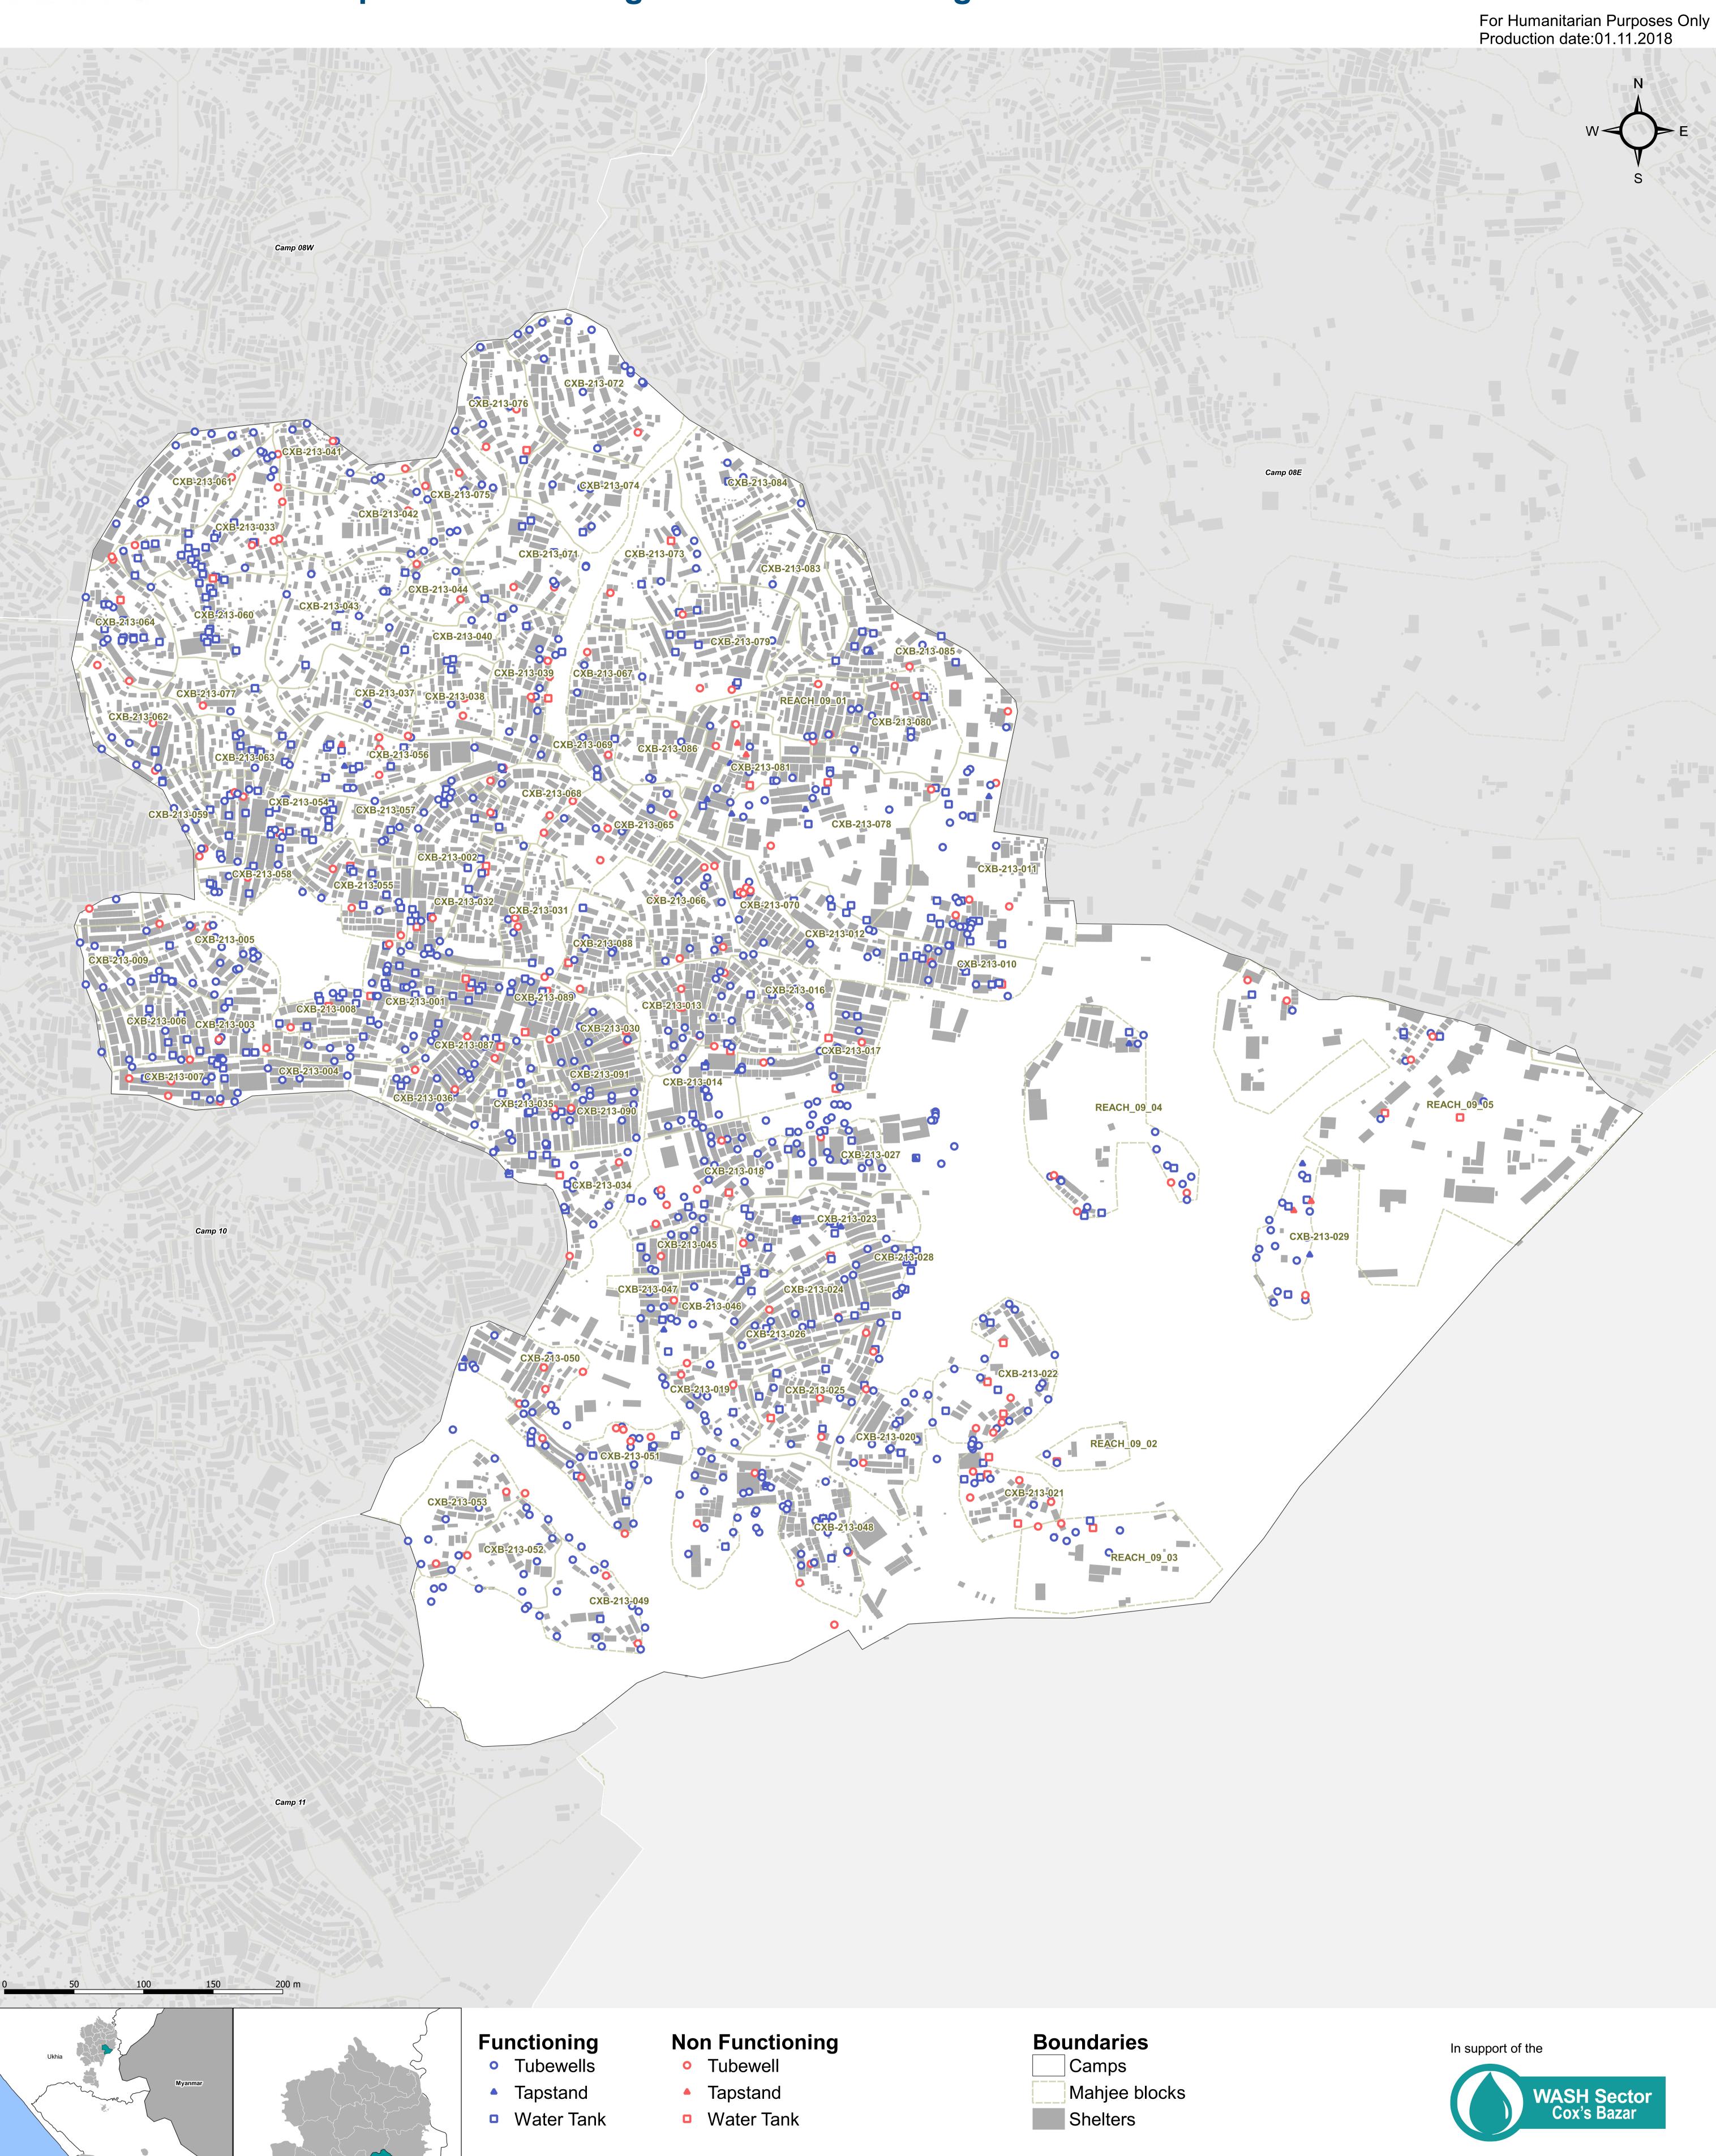

## BANGLADESH - Rohingya Refugee Crisis - Cox's Bazar District Camp 09 - Functioning and non functioning water structures - October 2018

Data Sources: Camp Infrastructure - REACH Shelter Footprints - OSM Camp / Majhee / Admin Boundaries - ISCG / IOM / OCHA

Coordinate System: WGS 1984 UTM Zone 46N Projection: Transverse Mercator Contact: reach.mapping@impact-initiatives.org

Note: Data, designations and boundaries contained on this map are not warranted to be error-free and do not imply acceptance by the REACH partners, associated, donors mentioned on this map.