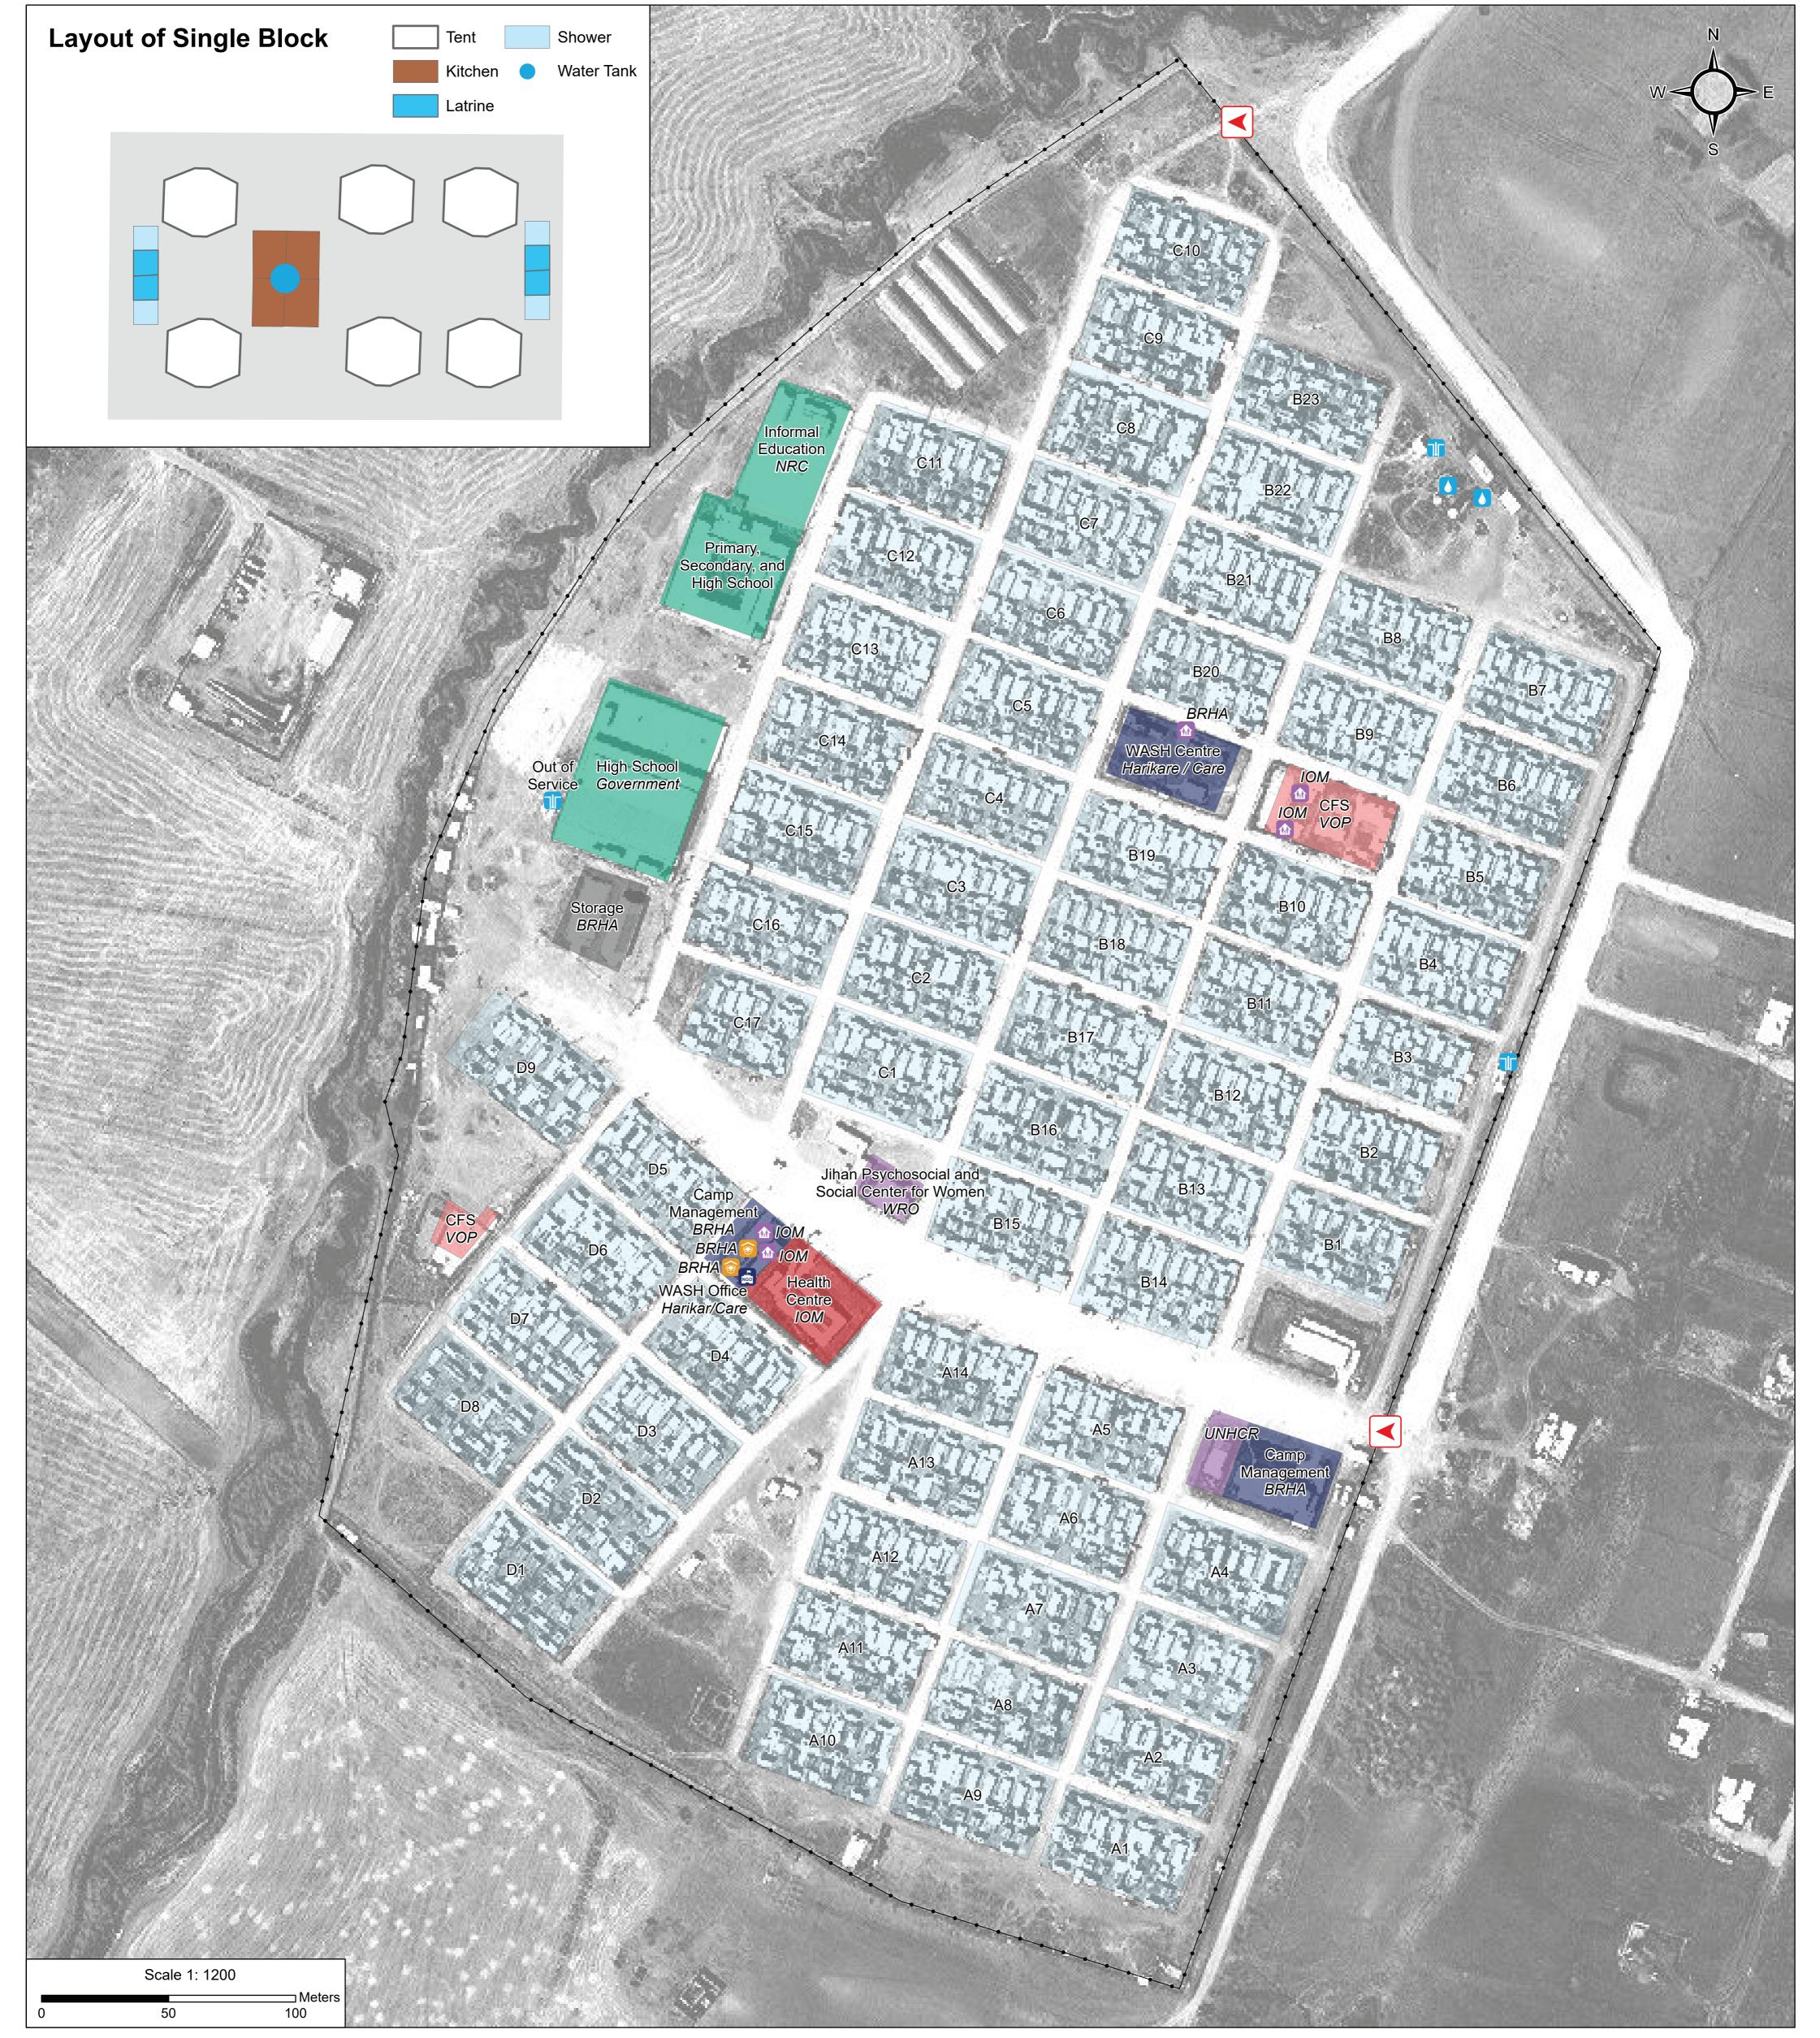

## **Camp Infrastructure** Commu •••••• Fence Entranc Block $\checkmark$ Health NGO Office Office Distribu Education Commu Child Friendly Space Borehole (3) Storage Water Tank (2)

| unity Centre<br>ce | GPS Coordinates<br>of Camp Location:<br>Longitude: 43° 20' 36.643" E<br>(43.34351)<br>Latitude: 36° 40' 26.758" N<br>(36.6741) |
|--------------------|--------------------------------------------------------------------------------------------------------------------------------|
| ution              |                                                                                                                                |
| unity Centre       |                                                                                                                                |