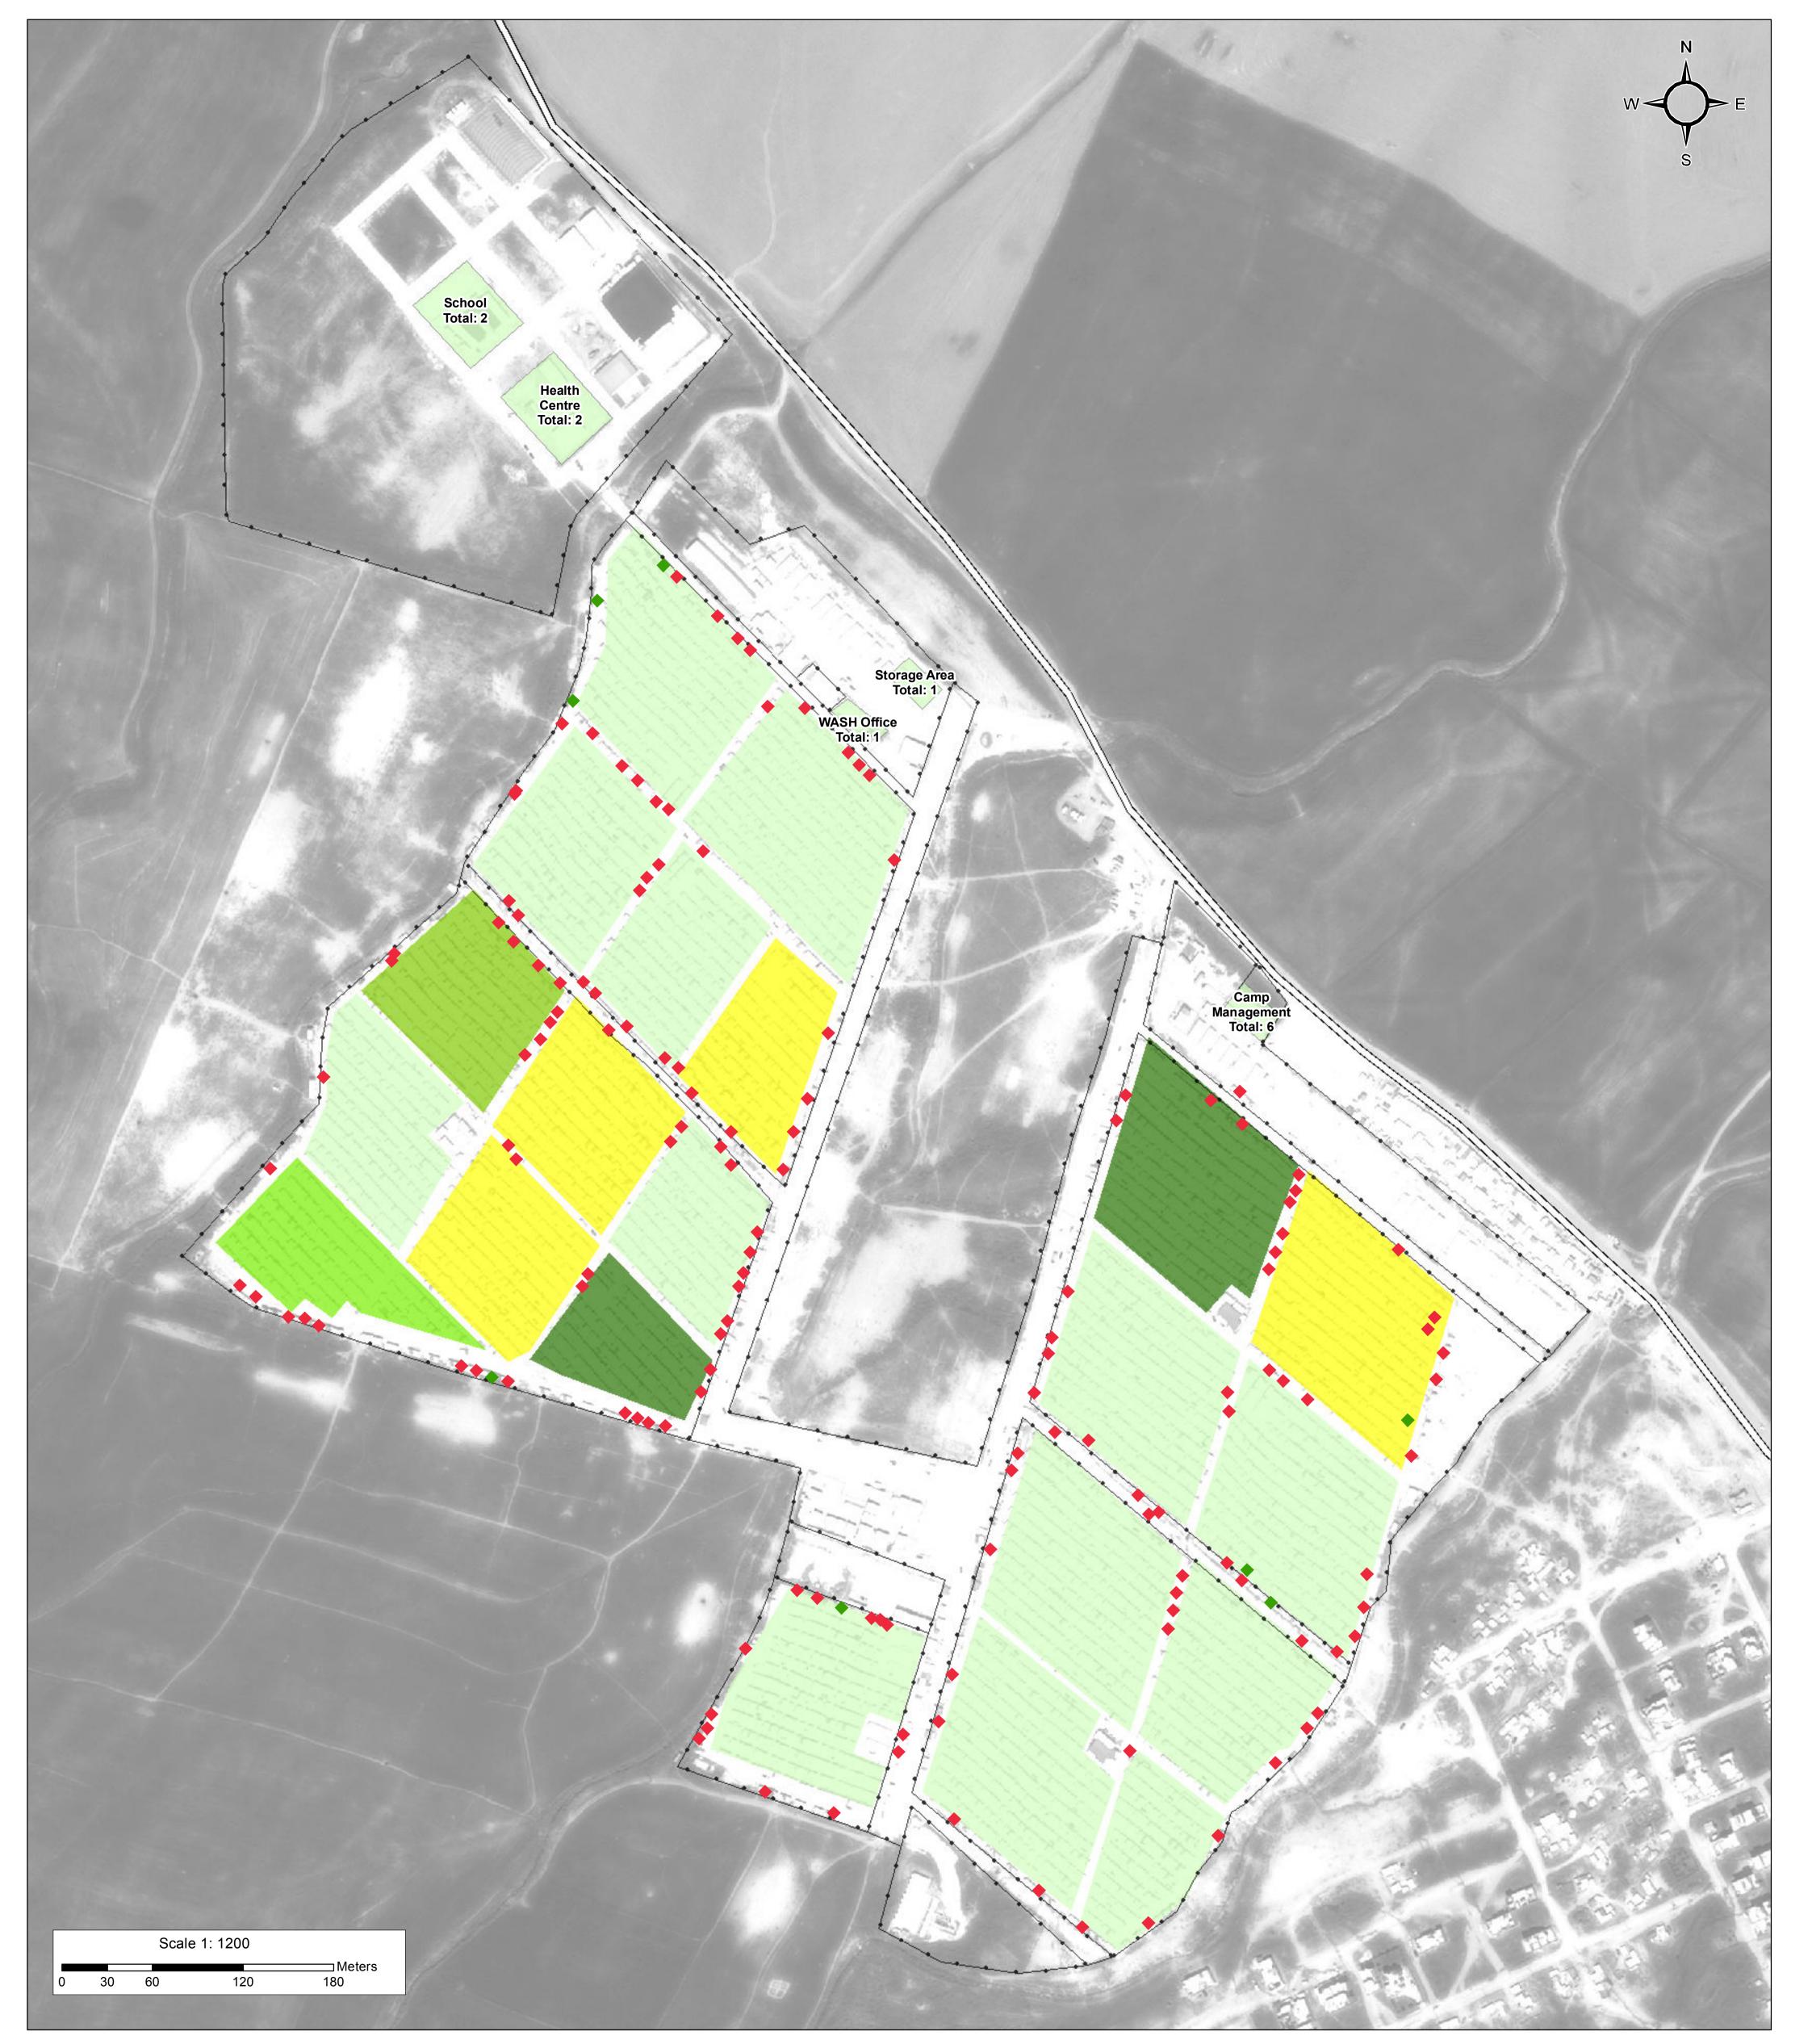

## IRAQ - Duhok Governorate - Shariya WASH Facilities - Overflowing Toilets - May 2016

Office Total: 14 Playground Total: 14 Courses and NFI,FI Total: 14 Secondary School School Total: 8 Total: 14 Social and Sychological Center Health Centre Total: 2, Total: 8 CFS Total: 4 Jiyan Culture Centre Storage Area Total: 1 Total: 1 **WASH Office** Total: 1

For Humanitarian Purposes Only Production date : 09 June 2016

| Blocked Toilets (%) in Housing Blocks |
|---------------------------------------|
| and Communal Buildings                |
|                                       |

|           | • |   |
|-----------|---|---|
| 21% - 40% | • | I |

41% - 60%

61% - 80%

81% - 100%

| Standalone Toilet Facility |             |  |
|----------------------------|-------------|--|
| •                          | Not Blocked |  |

```
Blocked
```

| V | Sector Gate |
|---|-------------|
|   | Road        |

| Thematic Data: 22/04/2016 - REACH     |
|---------------------------------------|
| Administrative boundaries: GADM       |
| Background imagery: Airbus 19/12/2015 |

Projection: WGS 1984 UTM Zone 38N

Contact : iraq@reach-initiative.org File: IRQ\_Map\_IDP\_Shariya\_BlockedToilets\_9June2016

Under Construction

Note: Data, designations and boundaries contained on this map are not warranted to error-free and do not imply acceptance by the REACH partners, associated, donors mentioned on this map.