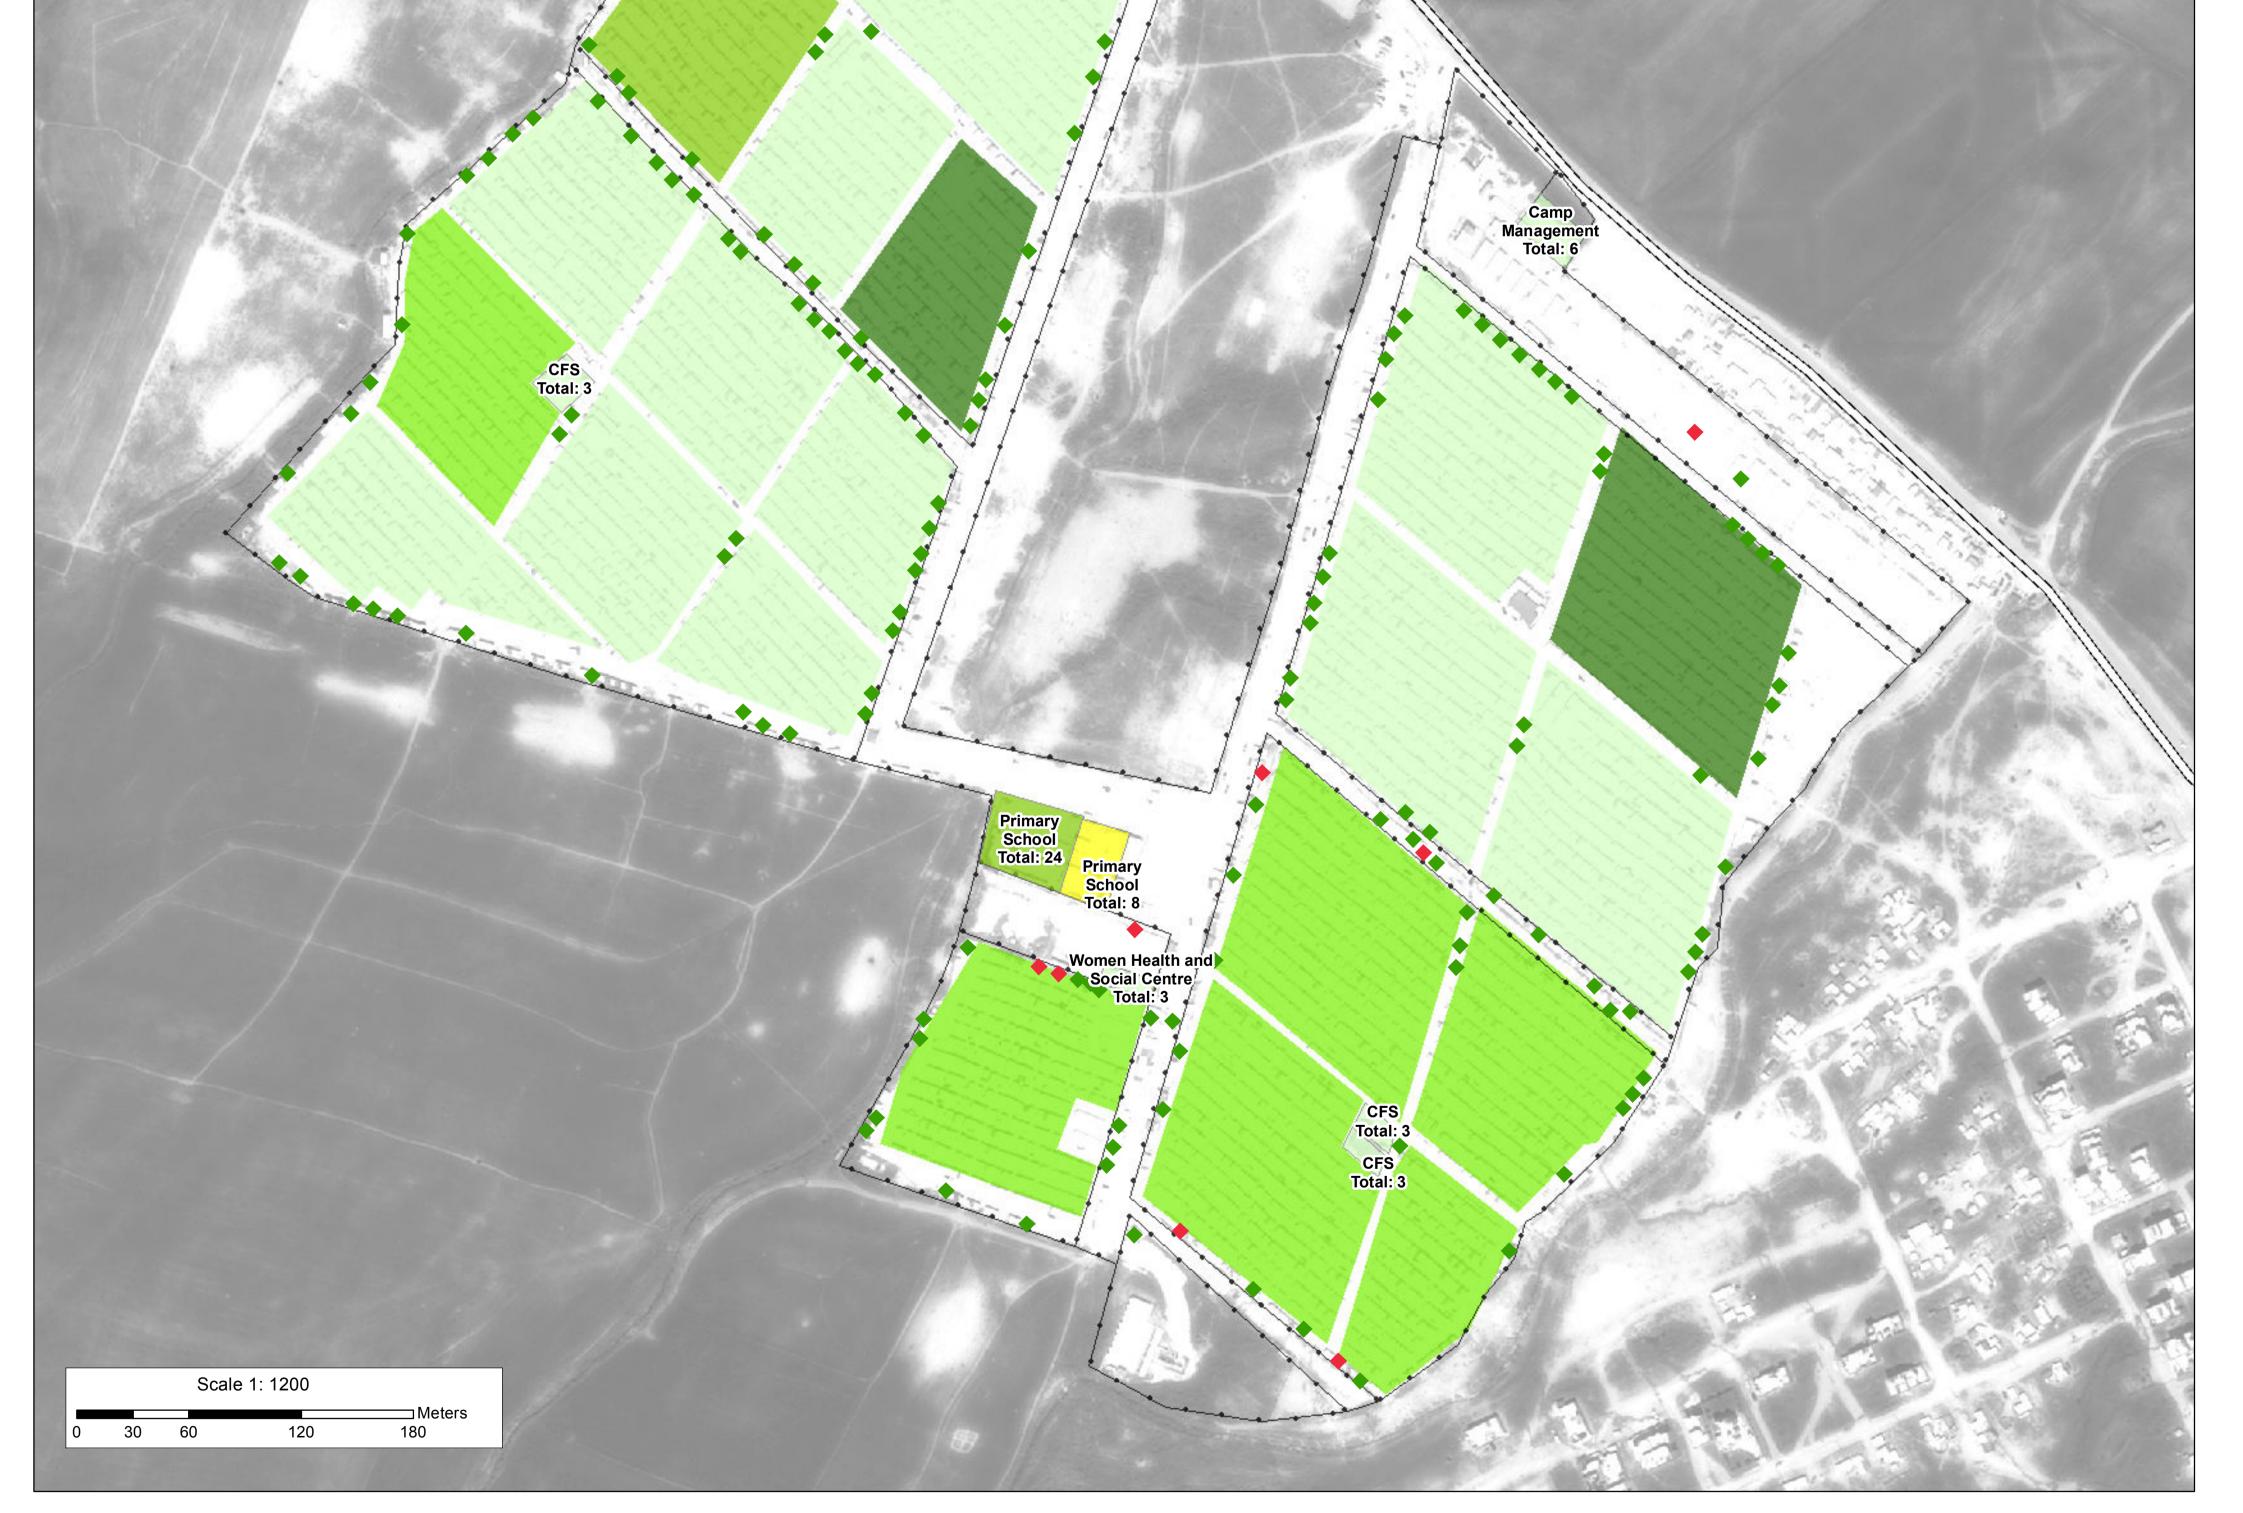

## IRAQ - Duhok Governorate - Shariya WASH Facilities - Blocked Toilets - May 2016 CAMP COORDINATION AND CAMP MANAGEMENT

For Humanitarian Purposes Only Production date : 09 June 2016

Office Total: 14 W-Playground Total: 14 Courses and NFI,FI Total: 14 Secondary School Total: 14 School Total: 8 Social and Sychological Center Health Centre Total: 2, Total: 8 CFS Total: 4 Jiyan Culture Centre Storage Area Total: 1 Total: 1 WASH Office Total: 1

| Blocked Toilets (%) in Housing Blocks |
|---------------------------------------|
| and Communal Buildings                |
|                                       |

|           | • |   |
|-----------|---|---|
| 21% - 40% | • | I |

41% - 60%

61% - 80%

81% - 100%

| Standalone Toilet Facility |             |  |
|----------------------------|-------------|--|
| •                          | Not Blocked |  |

```
Blocked
```

| V | Sector Gate |
|---|-------------|
|   | Road        |

| Thematic Data: 22/04/2016 - REACH     |
|---------------------------------------|
| Administrative boundaries: GADM       |
| Background imagery: Airbus 19/12/2015 |

Projection: WGS 1984 UTM Zone 38N

Contact : iraq@reach-initiative.org File: IRQ\_Map\_IDP\_Shariya\_BlockedToilets\_9June2016

Under Construction

Note: Data, designations and boundaries contained on this map are not warranted to error-free and do not imply acceptance by the REACH partners, associated, donors mentioned on this map.

----- Fence