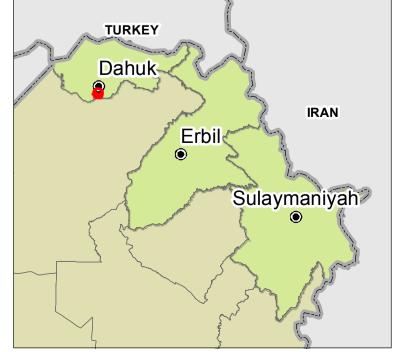

## IRAQ - Duhok Governorate - Shariya WASH Facilities - Overflowing Toilets - May 2016

Office Total: 14 Playground Total: 14 Courses and NFI,FI Total: 14 Secondary School School Total: 8 Total: 14 Social and Sychological Center Health Centre Total: 2, Total: 8 CFS Total: 4 Jiyan Culture Centre Storage Area Total: 1 Total: 1 **WASH Office** Total: 1

For Humanitarian Purposes Only Production date : 09 June 2016

| Blocked Toilets (%) in Housing Blocks |
|---------------------------------------|
| and Communal Buildings                |
|                                       |

|           | • |   |
|-----------|---|---|
| 21% - 40% | • | I |

41% - 60%

61% - 80%

81% - 100%

| Standalone Toilet Facility |             |  |
|----------------------------|-------------|--|
| •                          | Not Blocked |  |

```
Blocked
```

| V | Sector Gate |
|---|-------------|
|   | Road        |

| Thematic Data: 22/04/2016 - REACH     |
|---------------------------------------|
| Administrative boundaries: GADM       |
| Background imagery: Airbus 19/12/2015 |

Projection: WGS 1984 UTM Zone 38N

Contact : iraq@reach-initiative.org File: IRQ\_Map\_IDP\_Shariya\_BlockedToilets\_9June2016

Under Construction

Note: Data, designations and boundaries contained on this map are not warranted to error-free and do not imply acceptance by the REACH partners, associated, donors mentioned on this map.

----- Fence