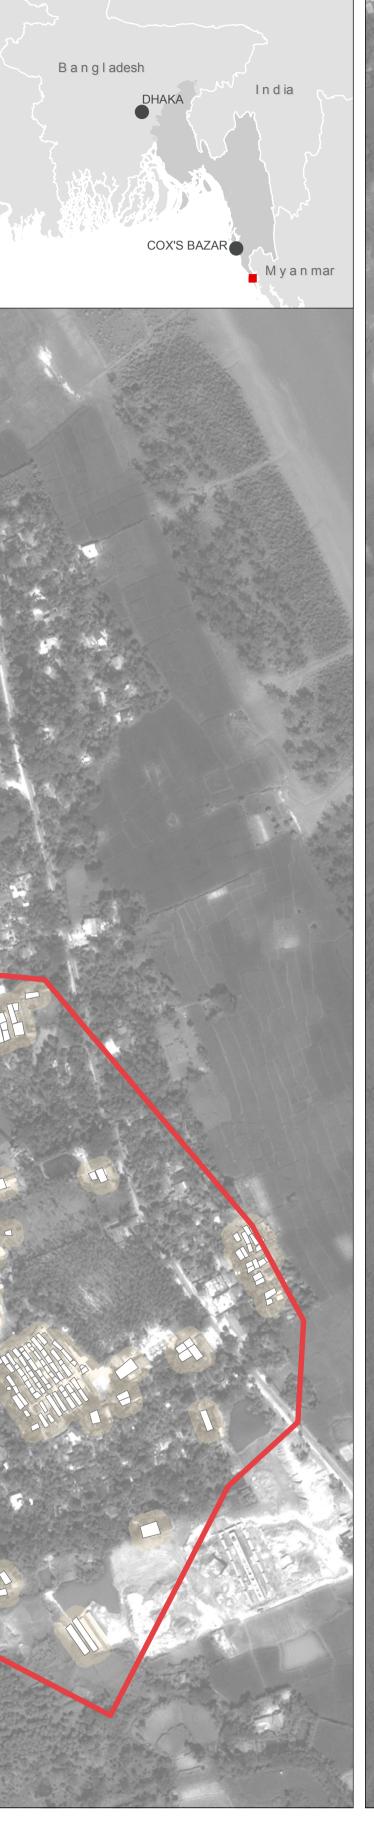

## **BANGLADESH - Rohingya Refugee Crisis - Cox's Bazar District** British Para Spontaneous Settlement - Shelter Analysis - 15 to 26 October 2017

## Key Figures (15 October):

**653** Total number of shelters (as of 15th of October)

**179,910** Total covered area (sqm)

Settlement Zone

Settled Area (approximate) Shelter Footprints ----- Primary Footpaths