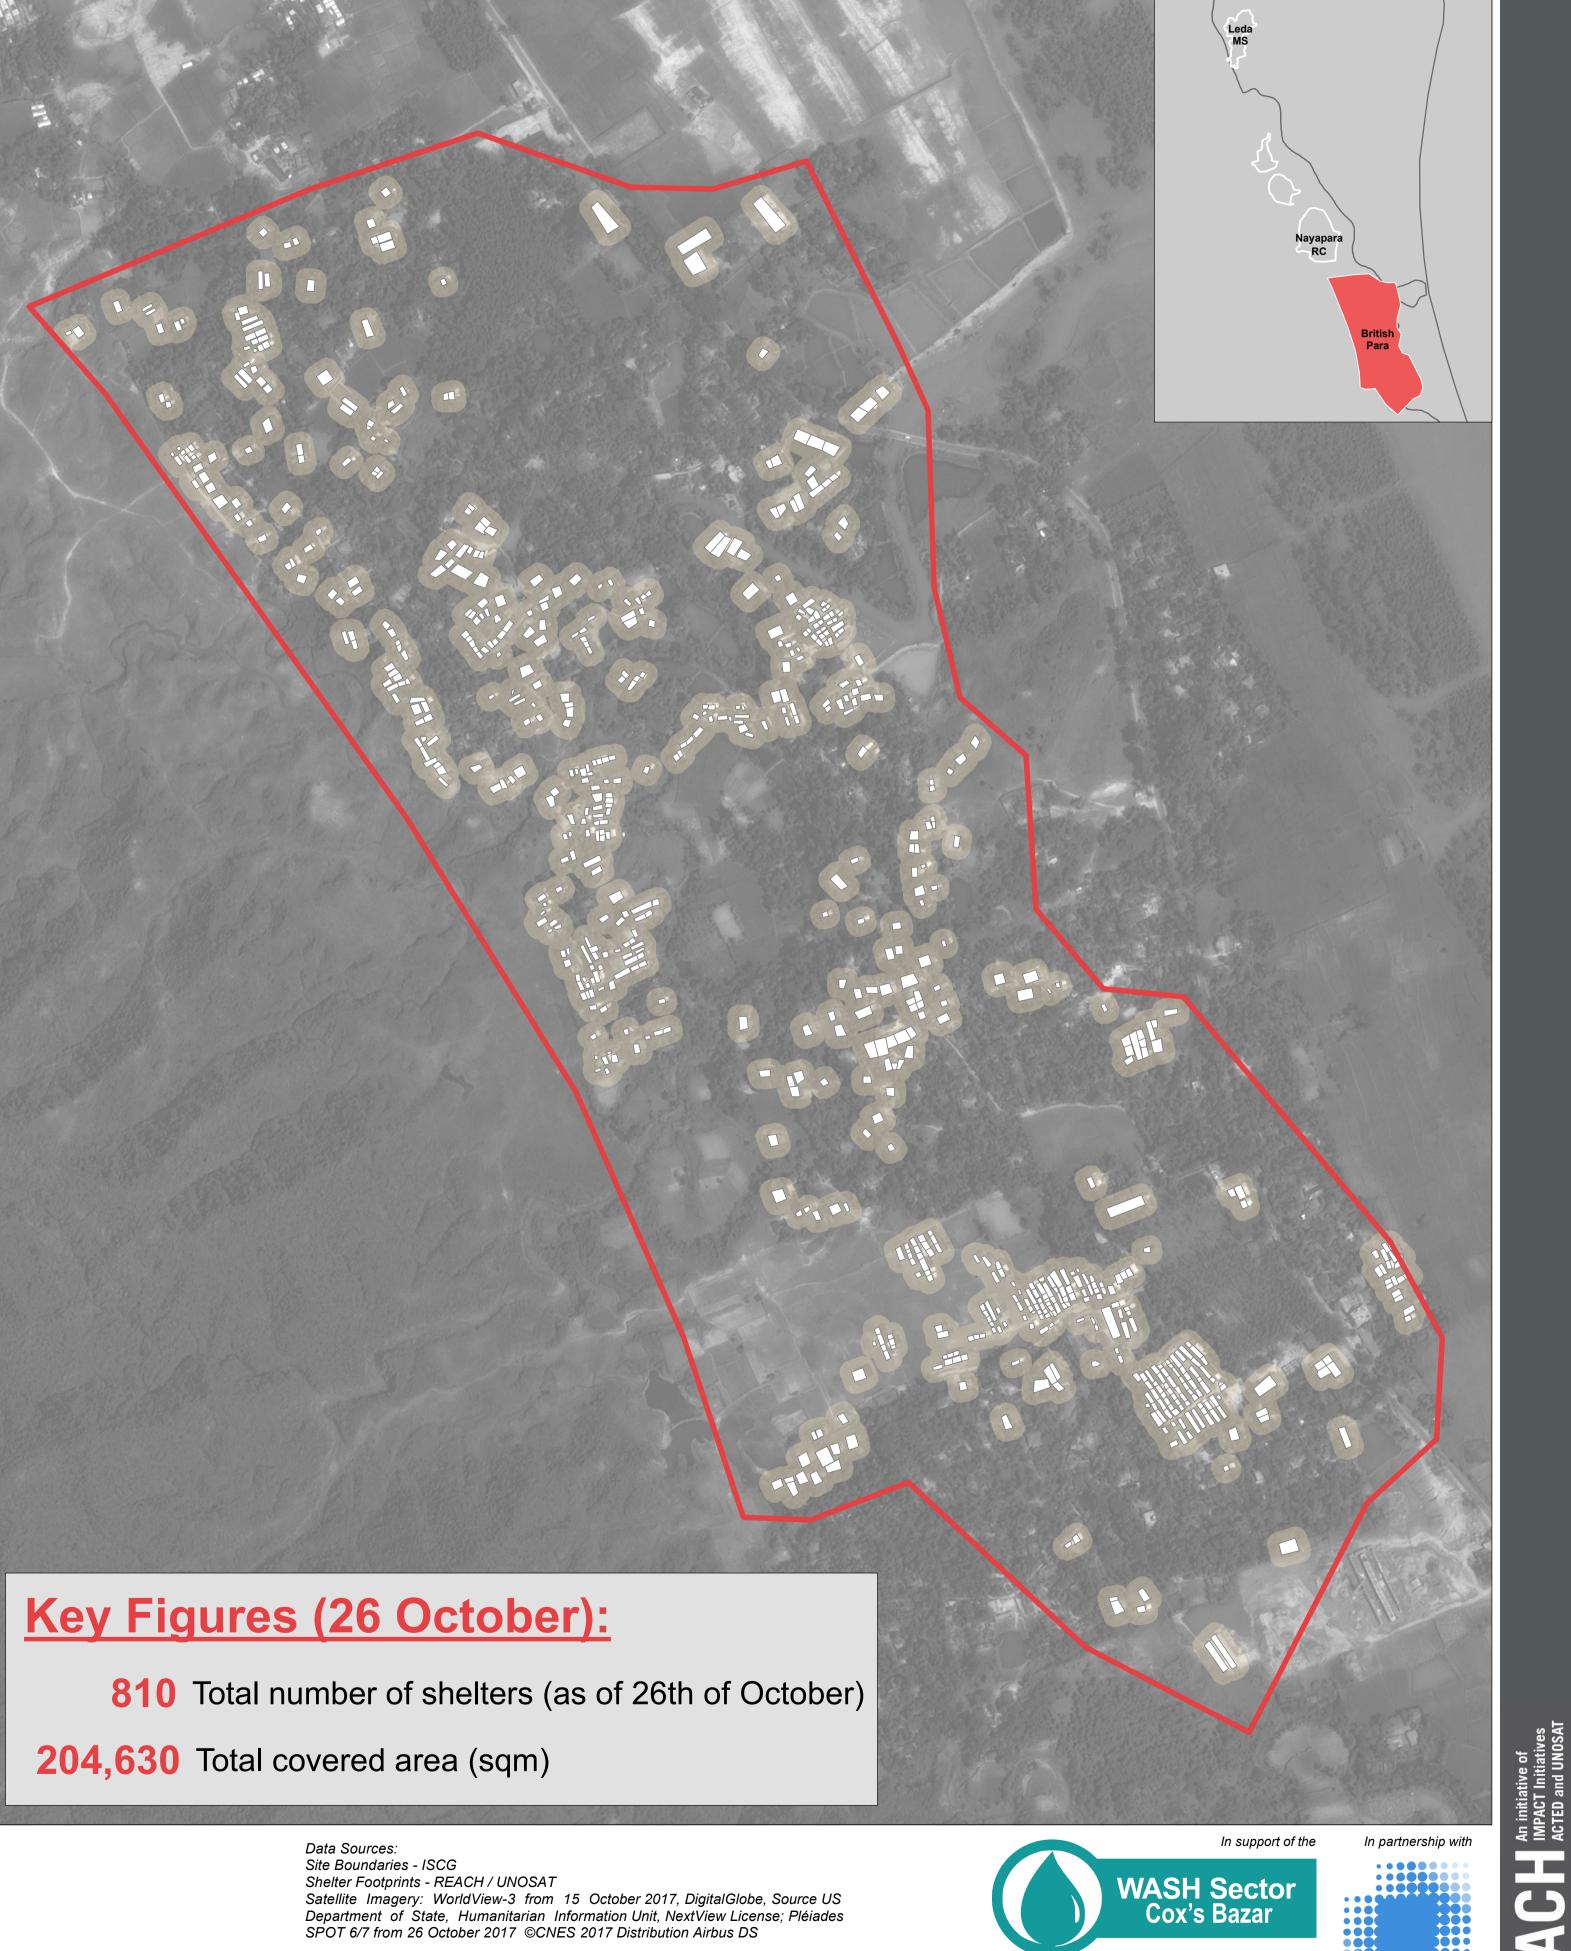

## **BANGLADESH - Rohingya Refugee Crisis - Cox's Bazar District** British Para Spontaneous Settlement - Shelter Analysis - 15 to 26 October 2017

## Key Figures (15 October):

**653** Total number of shelters (as of 15th of October)

**179,910** Total covered area (sqm)

Settlement Zone

Settled Area (approximate) Shelter Footprints ----- Primary Footpaths