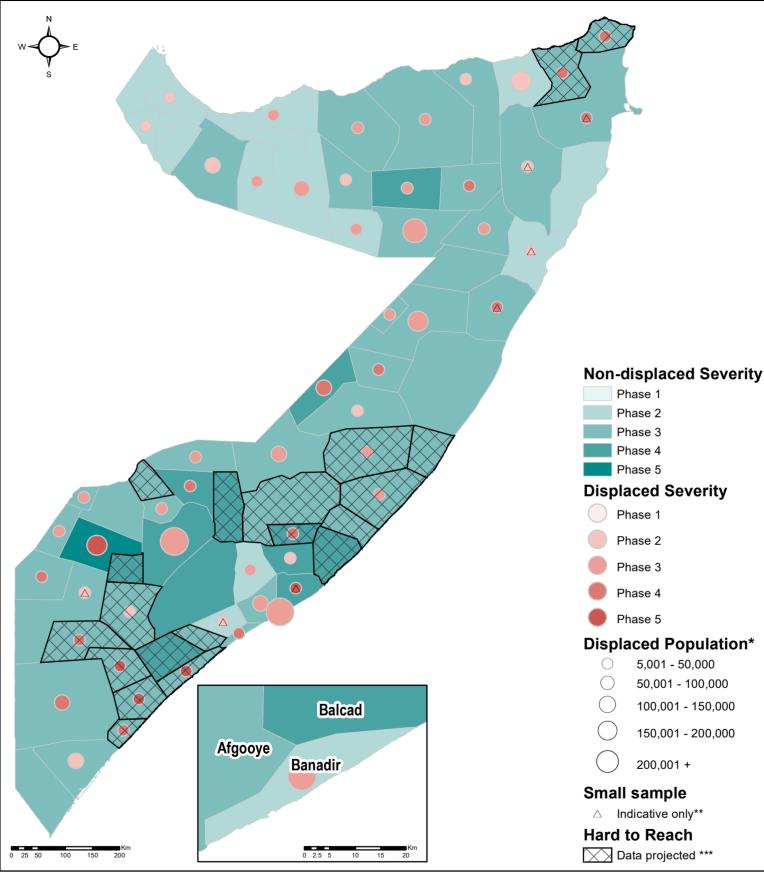

## **SOMALIA 2019**

## **Severity - Access to environmental sanitation**

For humanitarian purposes only Production date: 25 SEP 2019

\*For districts with IDP populations below 5,000, values are not displayed.

\*\*Limited IDP sample size. Data may be indicative of conditions, but is not based on a statistically representative sample population.
\*\*\*For Hard to Reach districts, where data was

not collected, figures are projected as the median value of the adjacent districts.

Contact: reach.mapping@impact-initiatives.org

Note: Data, designations and boundaries contained on this map are not warranted to error-free and do not imply acceptance by the REACH partners. associated. donors mentioned on this map.

Data sources: REACH JMNCA 2019

Population estimates based on PESS 2014 and as used in the HNO 2020.

File: REACH\_Somalia\_Map\_Somalia\_STM\_SeverityEnvSanitation\_01OCT2019\_A4

Coordinate System: GCS WGS 1984