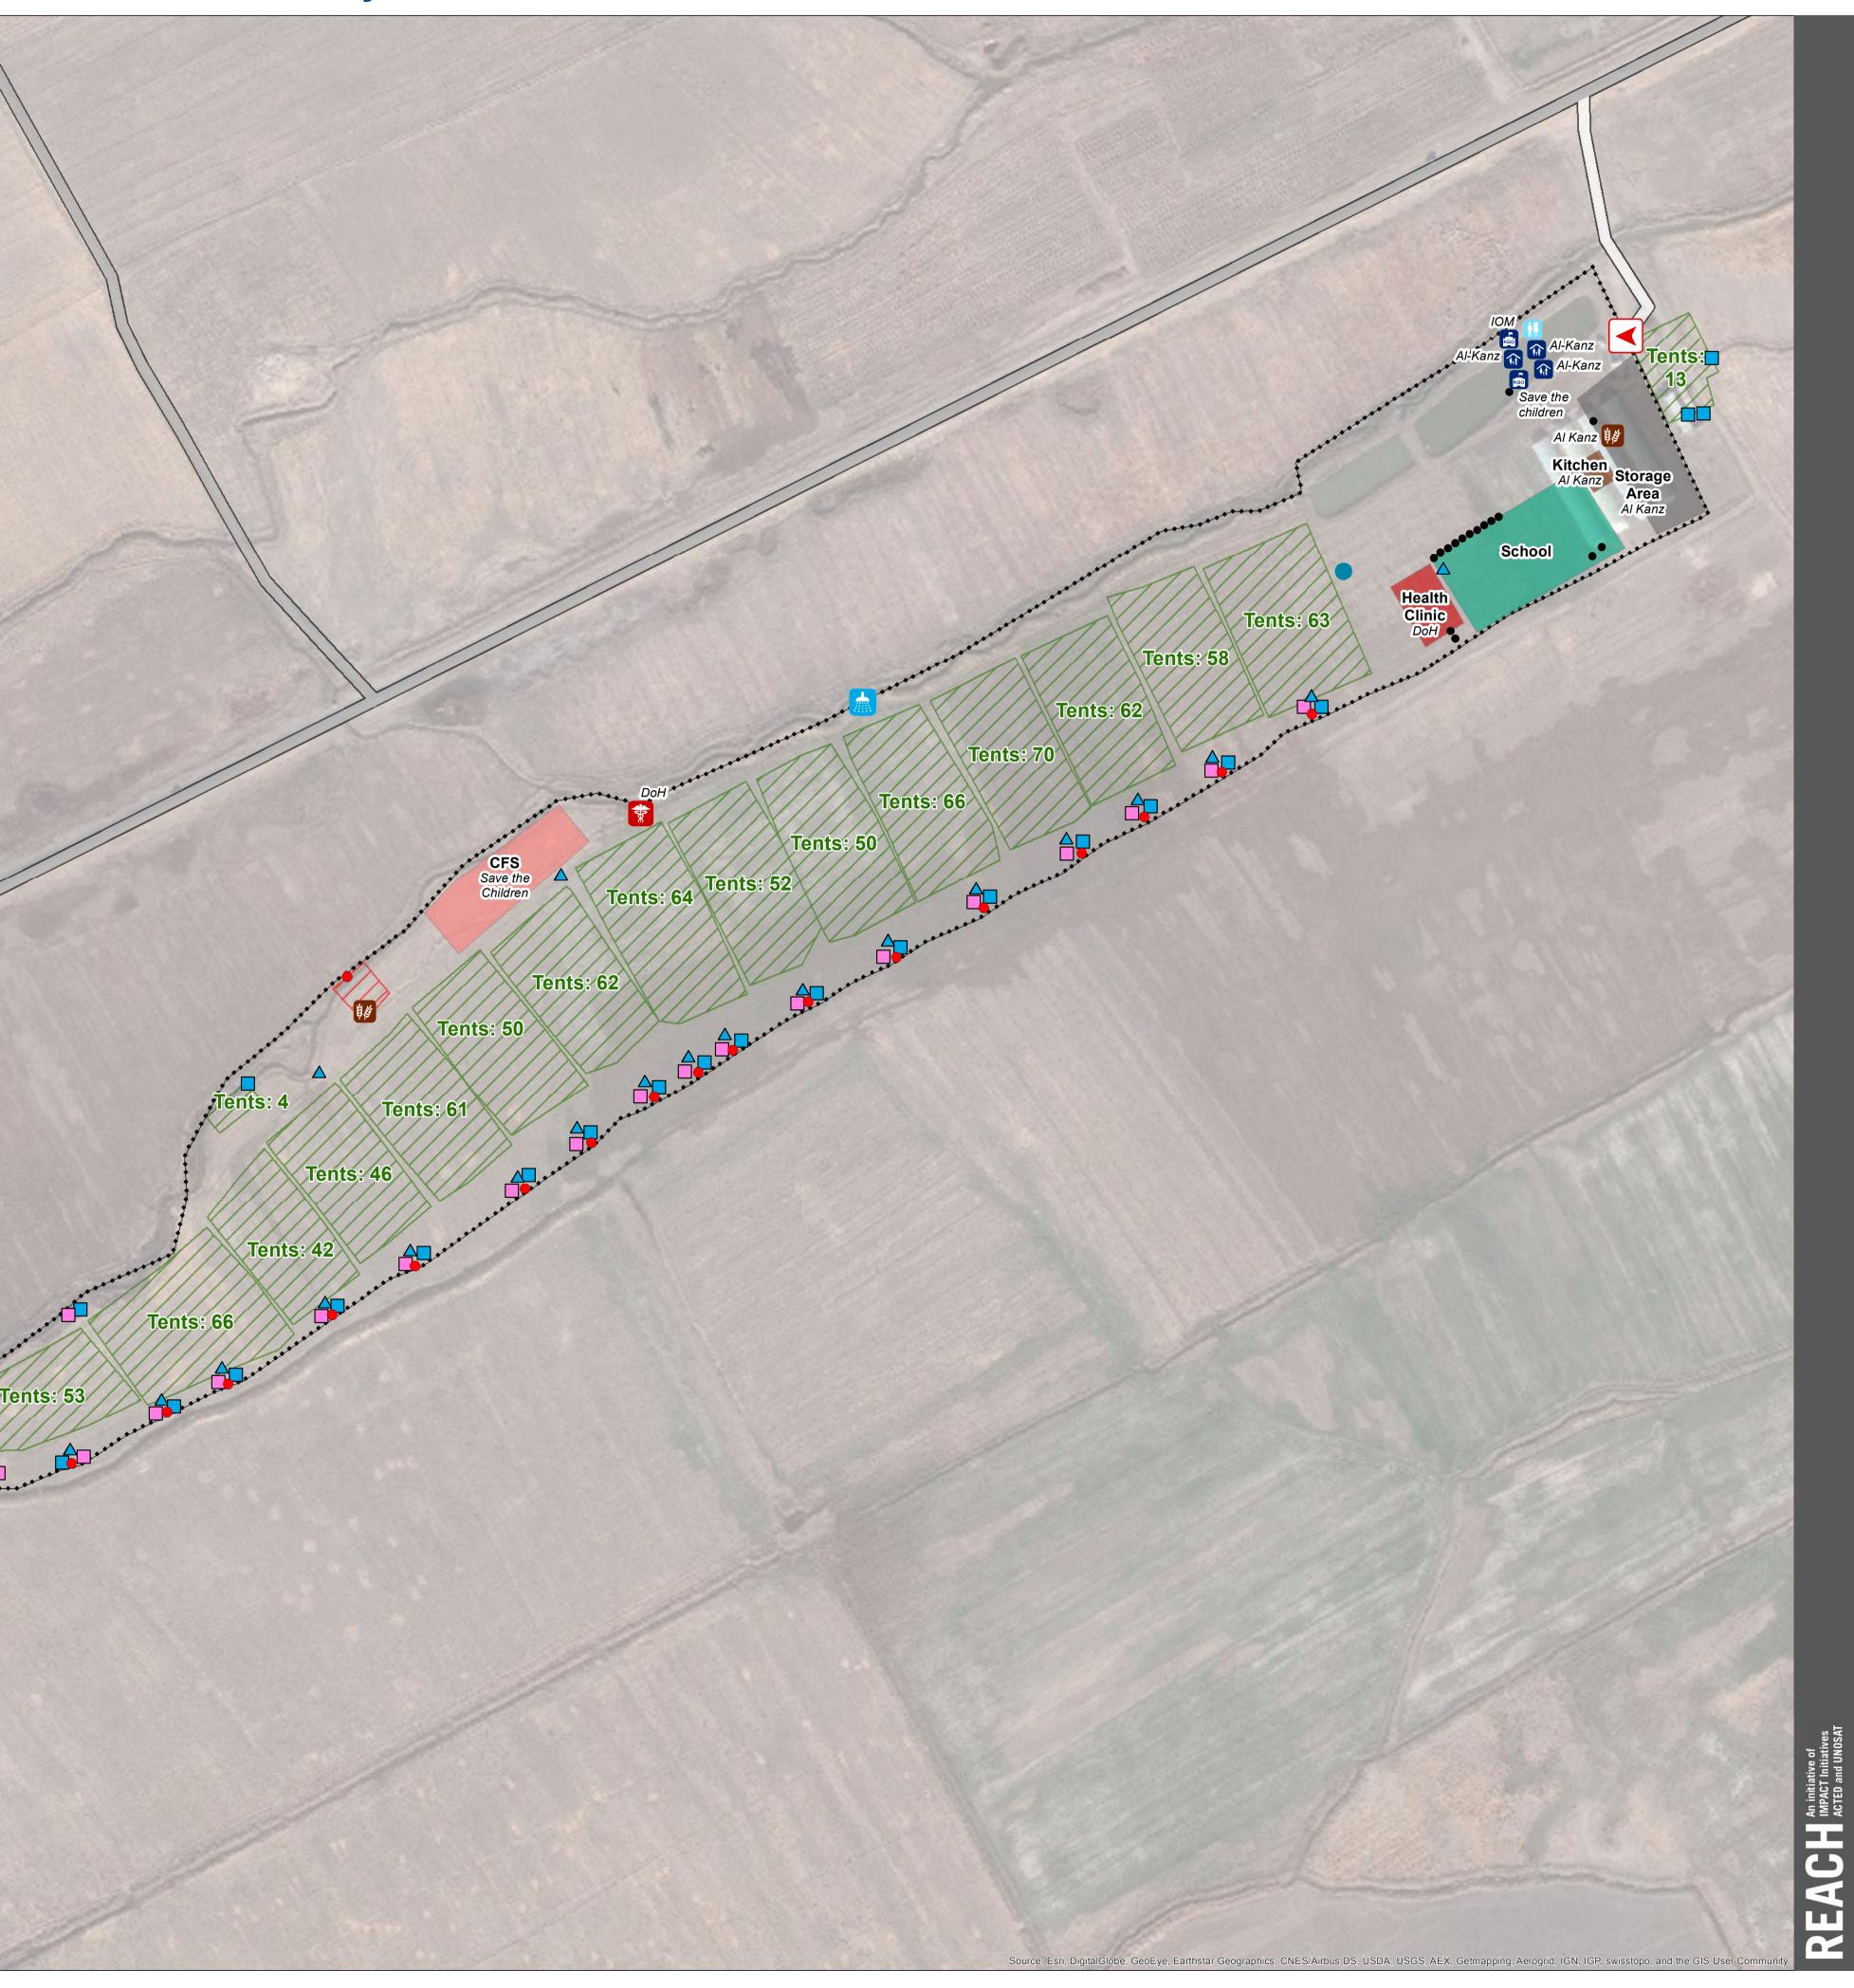

## **IRAQ - Diyala Governorate - Aidn (Al Yawa New)** *General Infrastructure - Updated 19 January 2015*

Total Number of Tents: 1141

**GPS Coordinates** of Camp Location: Longitude: 45° 19' 51.524" E (45.330848) Latitude: 34° 20' 40.927" N (34.344702)