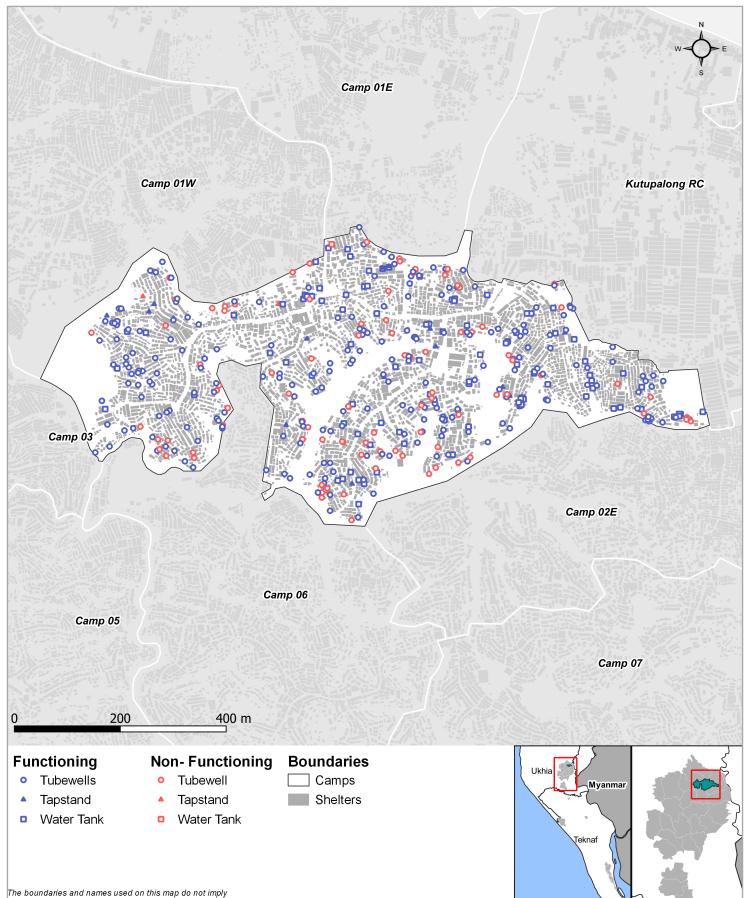

#### Latrine characteristics:

Targets based on long term WASH Sector Standards / Indicators for the Rohingya response, Sphere Minimum Standards as well as Department of Public Health and Environment (DPHE) Minimum Standards. 
Minimum standard/indicator reached, 
75%-99% minimum standard/indicator reached, 
50-74% minimum standard/ indicator reached, Less than 50% of minimum standard/indicator reached.

## Sanitation

For more information, please contact REACH: bangladesh@reach-initiative.org

3