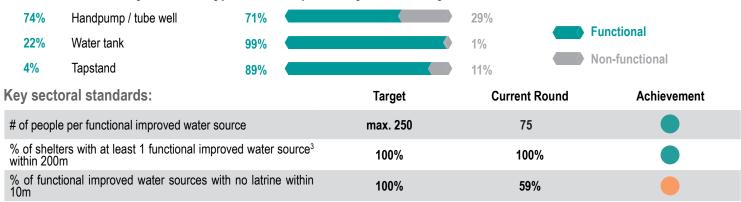

## Water Access

WASH Sector

Cox's Bazar

Three most commonly identified types of water points, by functionality:

Sanitation

#### Latrine characteristics:

Targets based on long term WASH Sector Standards / Indicators for the Rohingya response, Sphere Minimum Standards as well as Department of Public Health and Environment (DPHE) Minimum Standards. 
Minimum standard/indicator reached, 
75%-99% minimum standard/indicator reached, 
50-74% minimum standard/ indicator reached, Less than 50% of minimum standard/indicator reached.