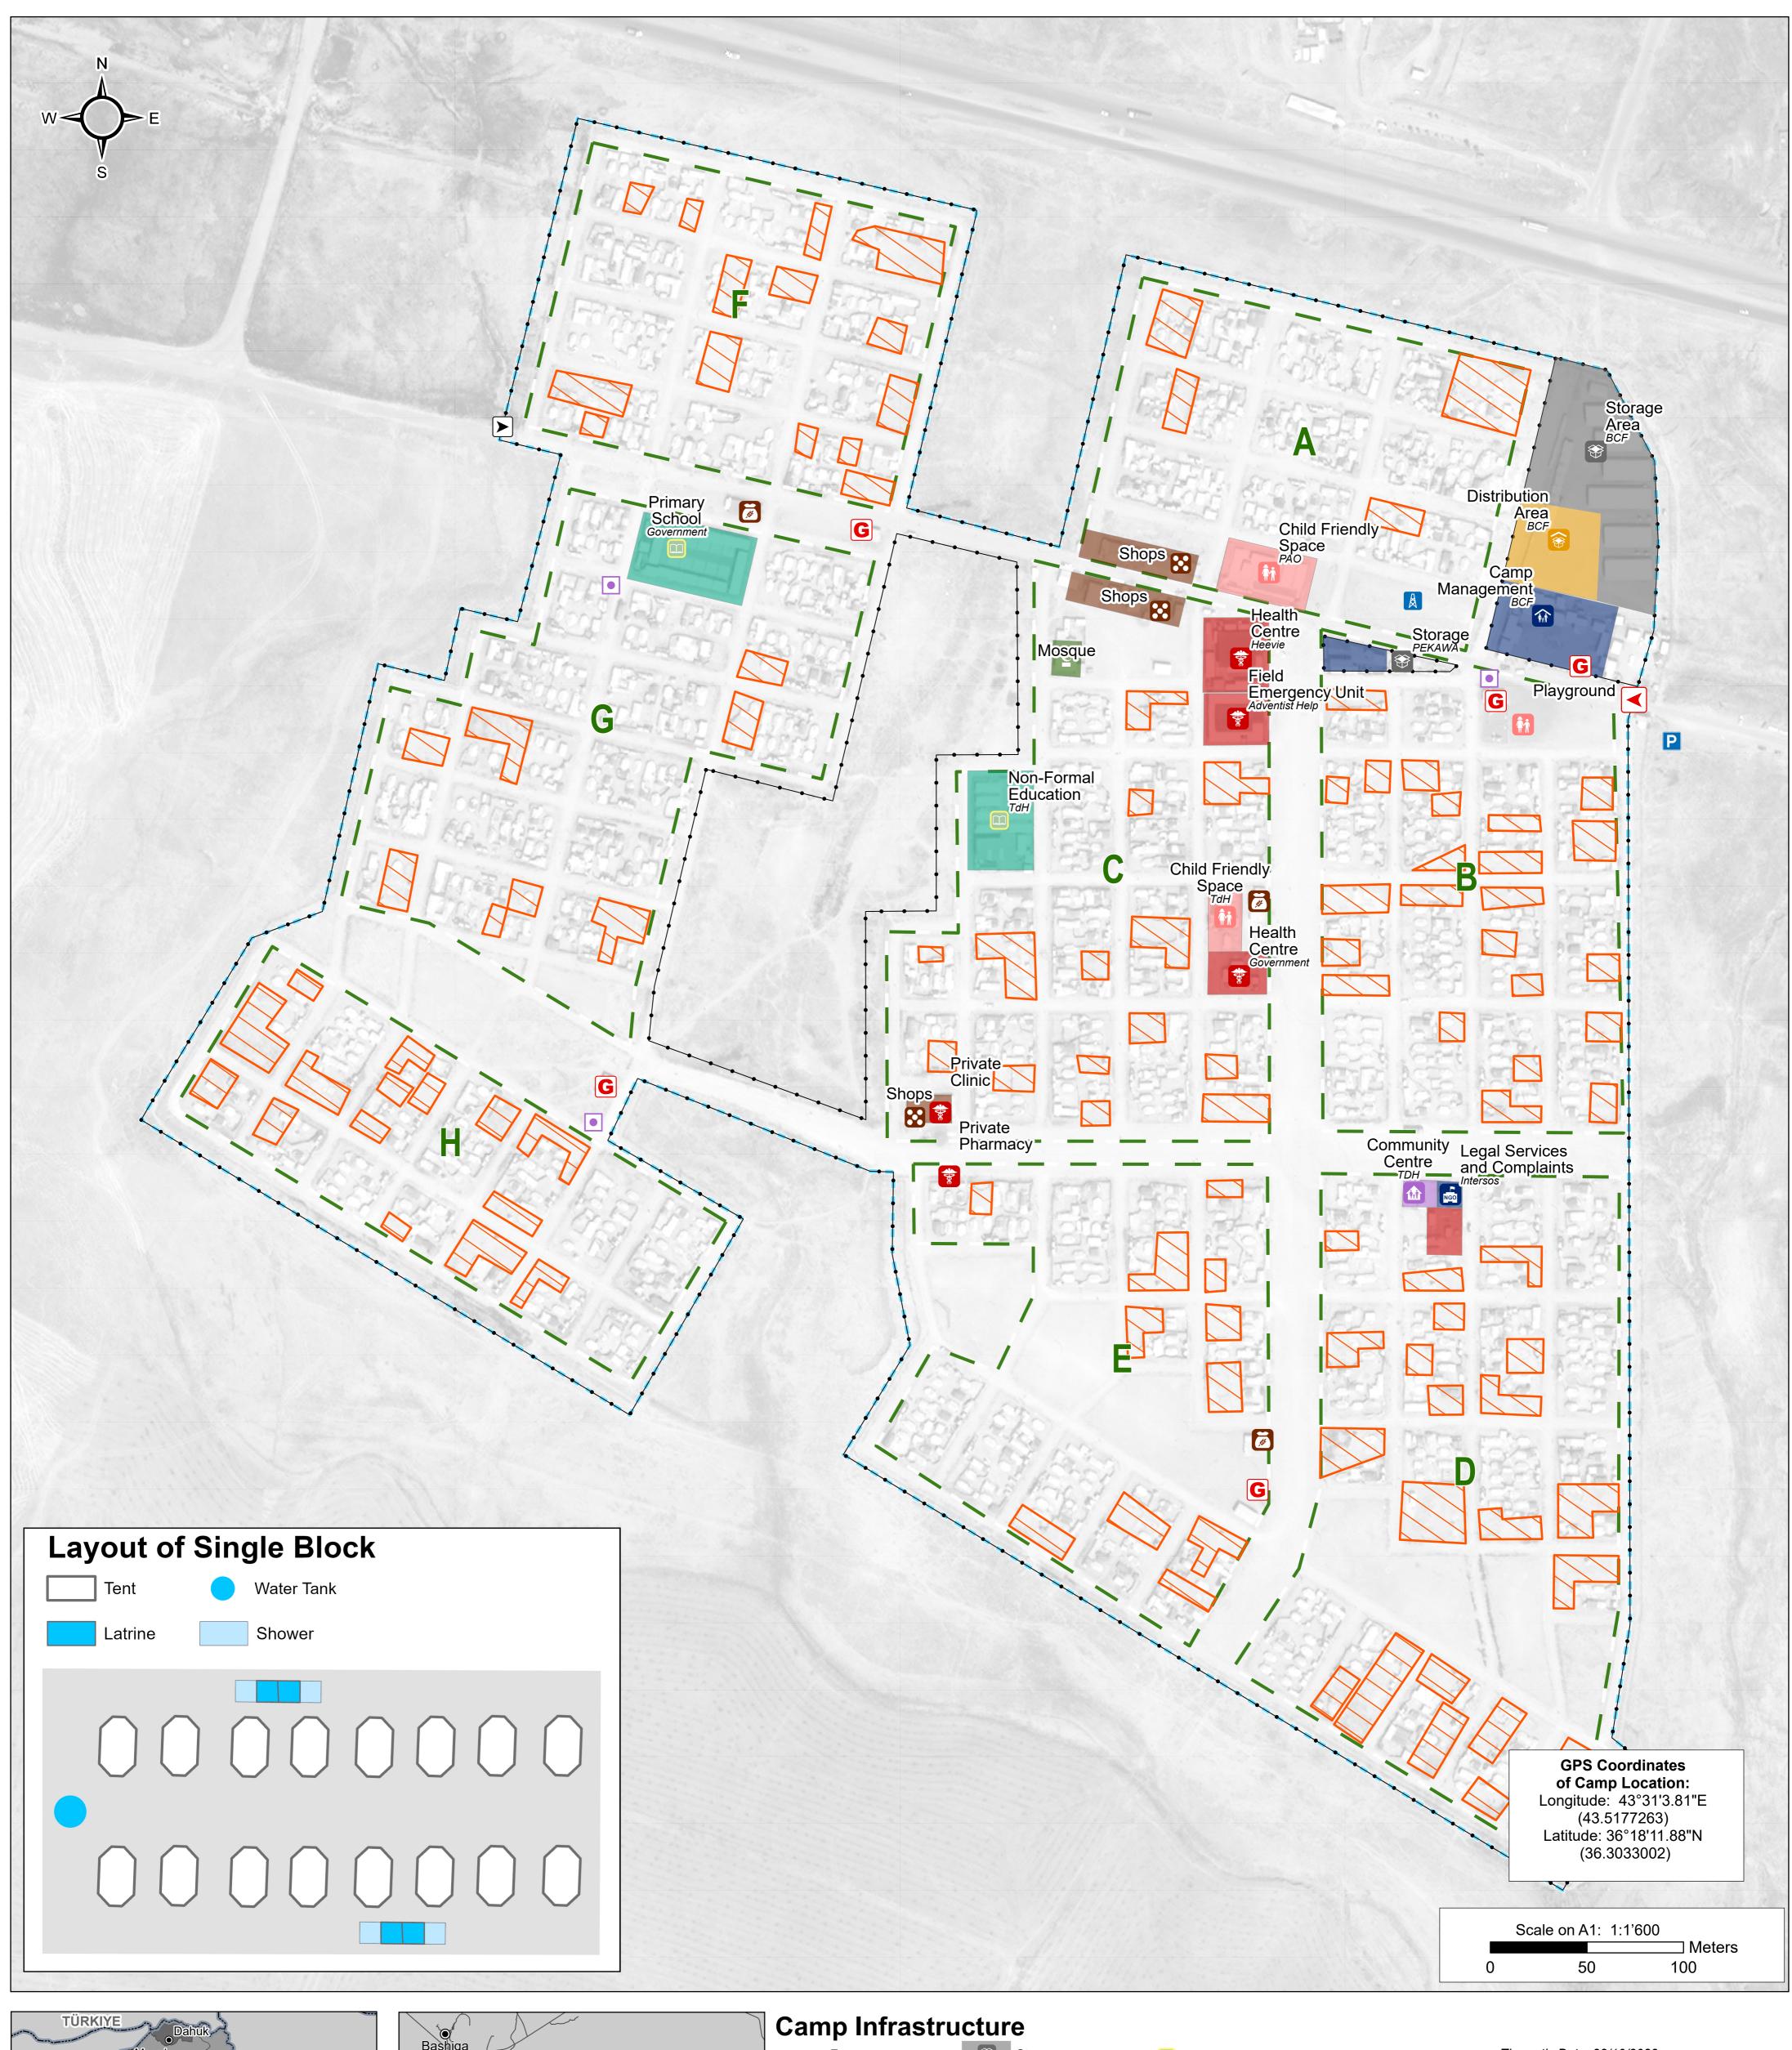

## IRAQ - Ninewa - Hasansham U2 Camp

For Humanitarian Purposes Only Production date: 26 October 2023

General Infrastructure - Updated 23 October 2023

Community Area

Service

Child Friendly Space

Education

Community Area