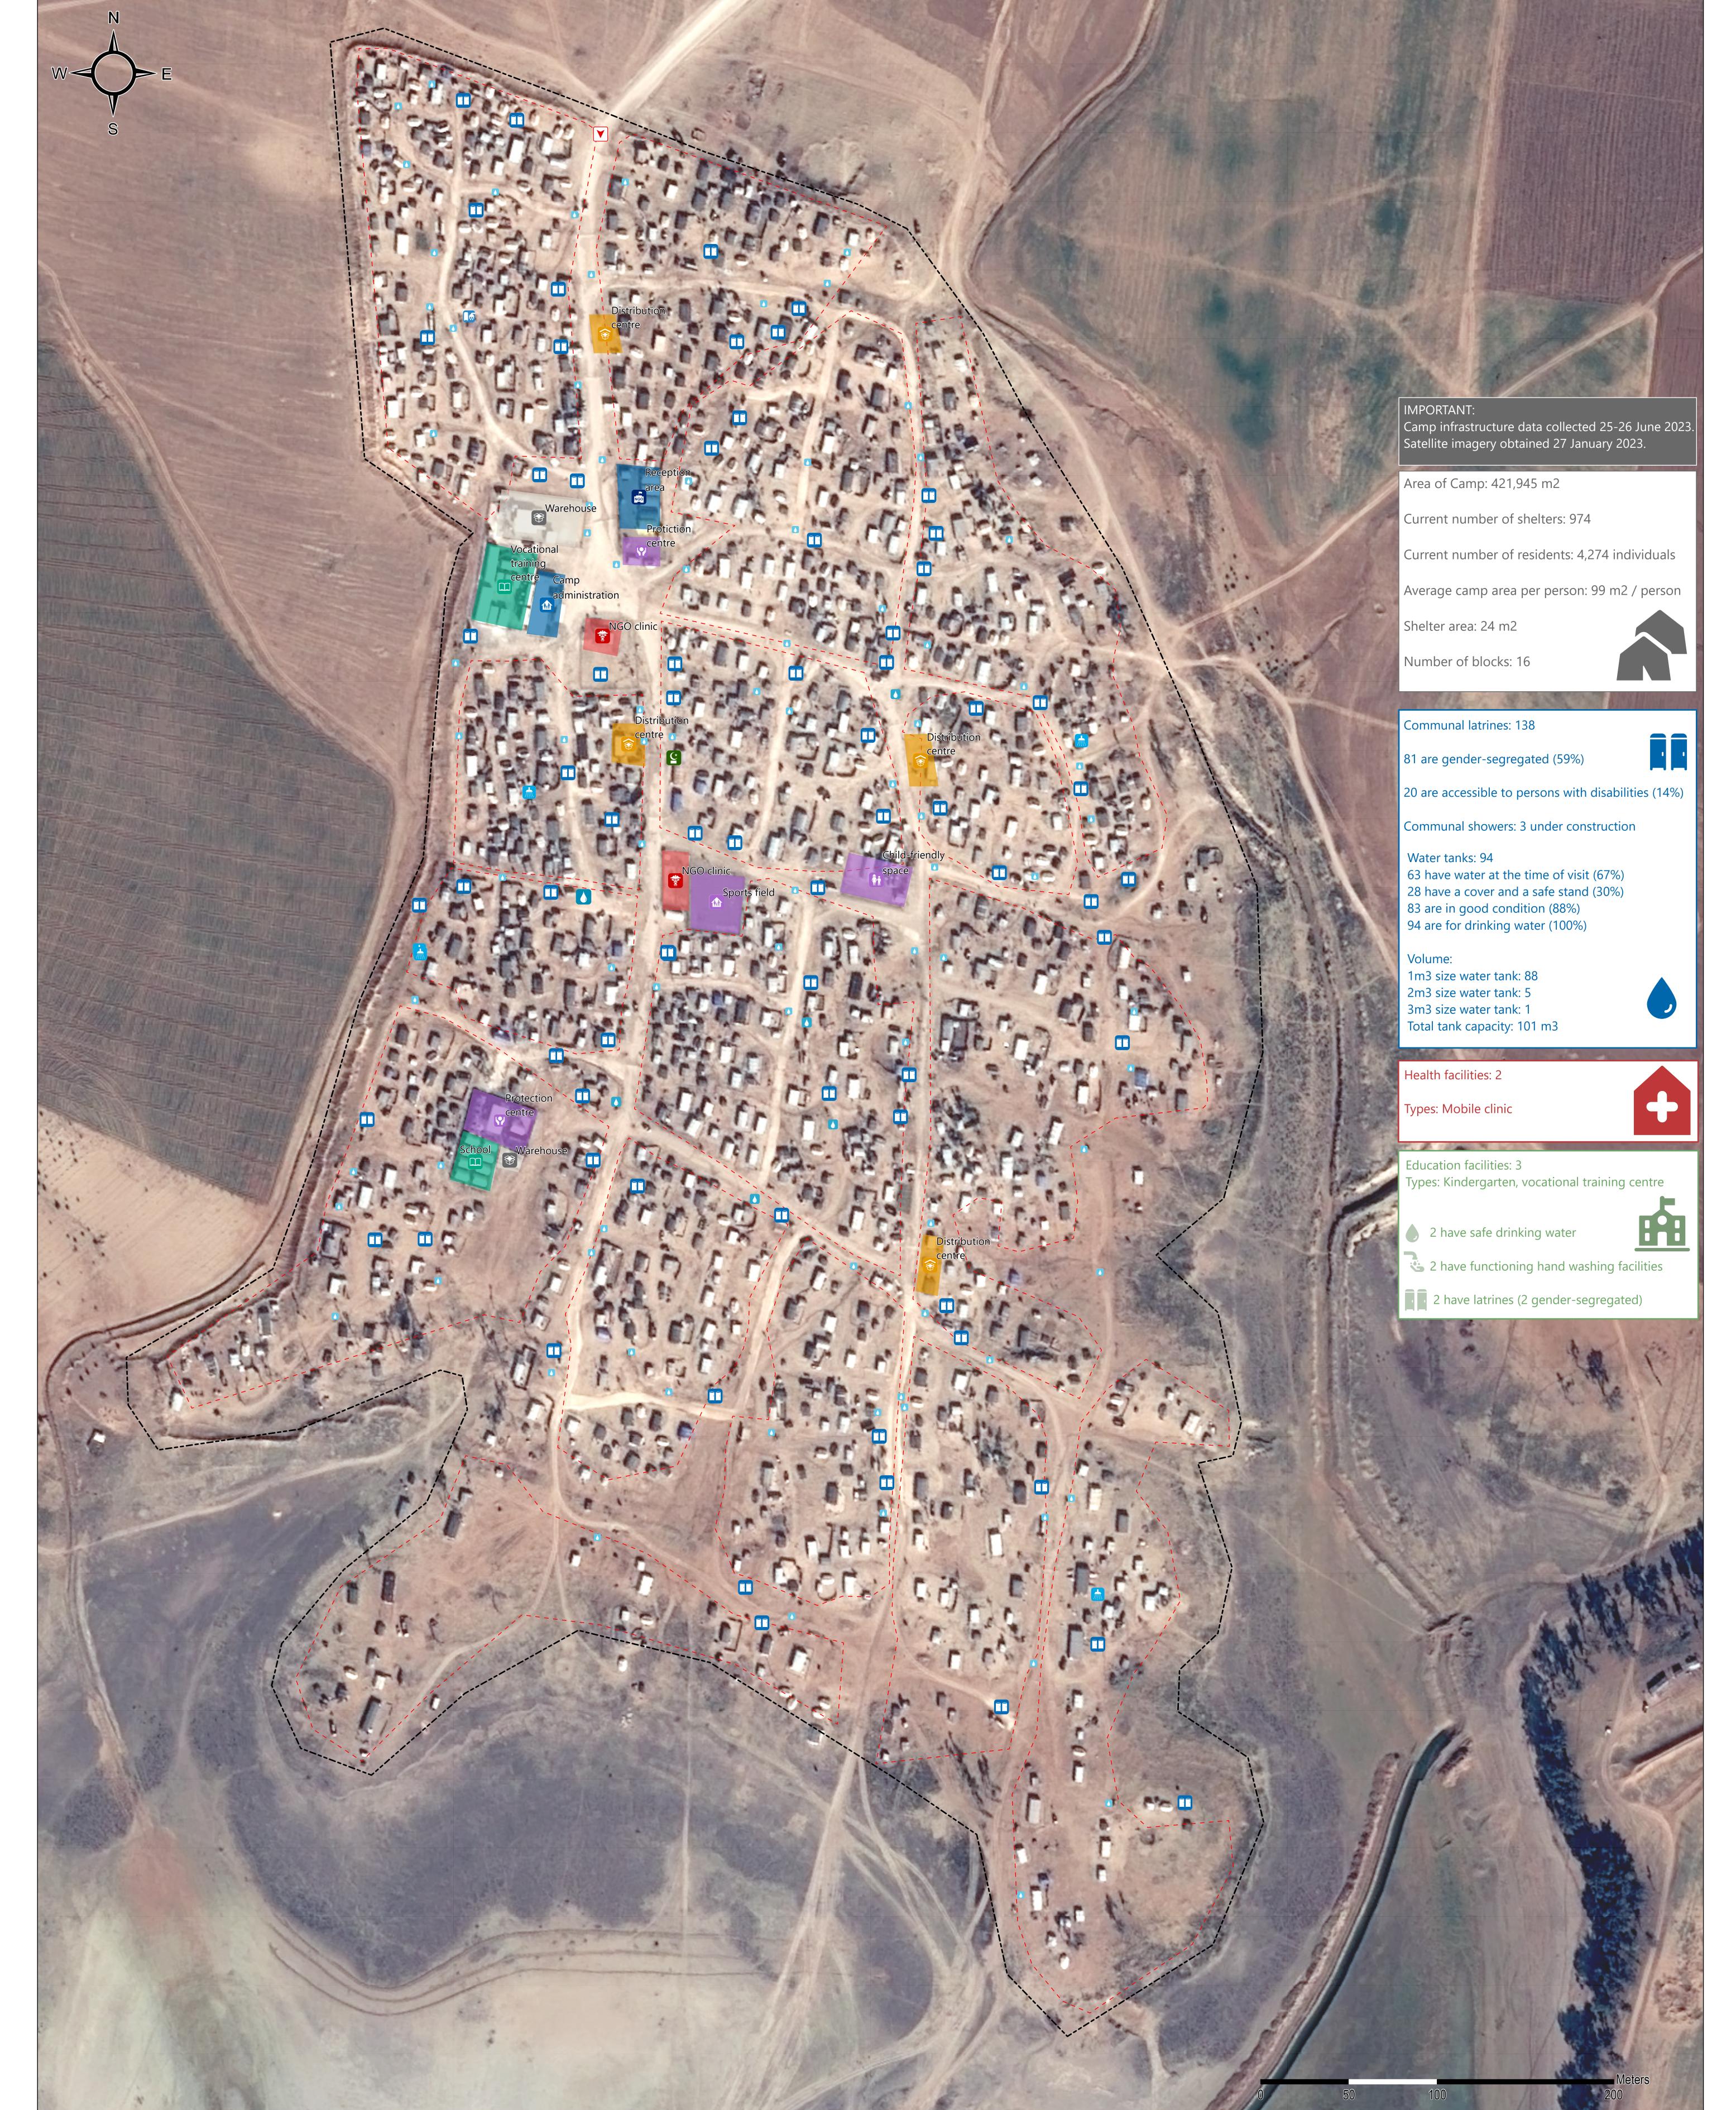

## **SYRIA - Twahina Informal IDP Camp General Infrastructure - As of June 2023**

For Humanitarian Purposes Only Production date: 6 September 2023

## General infrastructure

| Block    | Camp offices   |
|----------|----------------|
| Boundary | Health         |
| Entrance | Education      |
| S Mosque | Community area |
|          | Distribution   |
|          | Services       |
|          |                |
|          |                |

|          | Camp administration          |
|----------|------------------------------|
| NGO      | Camp management / NGO office |
|          | Health                       |
|          | Education                    |
| Î        | Child-friendly space         |
|          | Community area               |
| <b>\</b> | Protection centre            |

🞯 Distribution

😵 Warehouse

|                                     | and the second of the second se | A LO |
|-------------------------------------|-----------------------------------------------------------------------------------------------------------------------------------------------------------------------------------------------------------------------------------------------------------------------------------------------------------------------------------------------------------------------------------------------------------------------------------------------------------------------------------------------------------------------------------------------------------------------------------------------------------------------------------------------------------------------------------------------------|------------------------------------------|
| Sanitation infrastructure Water tan |                                                                                                                                                                                                                                                                                                                                                                                                                                                                                                                                                                                                                                                                                                     |                                          |
|                                     | Latrine                                                                                                                                                                                                                                                                                                                                                                                                                                                                                                                                                                                                                                                                                             | 1m <sup>3</sup>                          |
|                                     | Mixed (Latrine/shower)                                                                                                                                                                                                                                                                                                                                                                                                                                                                                                                                                                                                                                                                              | 2m <sup>3</sup>                          |
|                                     | Shower                                                                                                                                                                                                                                                                                                                                                                                                                                                                                                                                                                                                                                                                                              | <b>3</b> m <sup>3</sup>                  |

## ater tank capacity 1m<sup>3</sup> 2m<sup>3</sup> 3m<sup>3</sup> 3m<sup>3</sup>

Data Sources: Infrastructure: REACH Satellite imagery: Pleiades from 27 January 2023 Copyright: CNES Source: Airbus DS File name: REACH\_SYR\_Map\_Twahina\_Camp\_June2023\_A0

## Projection: WGS 1984 UTM Zone 37N Contact: mena.reach@impact-initiatives.org

Note: Data, designations and boundaries contained on this map are not warranted to be error-free and do not imply acceptance by the REACH partners, associates, donors mentioned on this map.