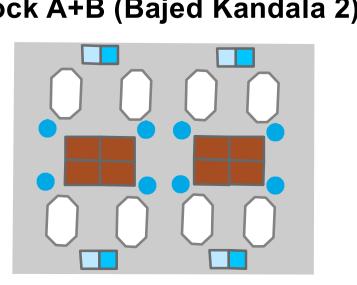

For Humanitarian Purposes Only **Production date: 15 May 2017** 

Camp Delineation

**Camp Infrastructure** 

Block

**Under Construction** 

Distribution Education

Child Friendly Space

Community Area

WASH Facility

Borehole (4)

Water Tank (5)

Generator

Storage

Grey Water

**GPS Coordinates** of Camp Location: Longitude: 42° 26' 48.293" E (42.446748) Latitude: 37° 3' 19.336" N (37.055371)

Thematic Data: 14/5/2017 - REACH Administrative boundaries: GADM