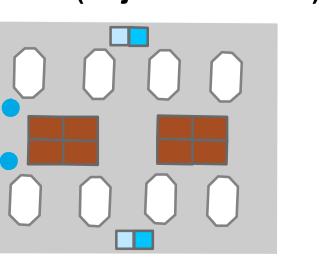

For Humanitarian Purposes Only **Production date: 15 May 2017** 

Camp Delineation

**Camp Infrastructure** 

Block

**Under Construction** 

Distribution Education

Child Friendly Space

Community Area

WASH Facility

Borehole (4)

Water Tank (5)

Generator

Storage

Grey Water

**GPS Coordinates** of Camp Location: Longitude: 42° 26' 48.293" E (42.446748) Latitude: 37° 3' 19.336" N (37.055371)

Thematic Data: 14/5/2017 - REACH Administrative boundaries: GADM