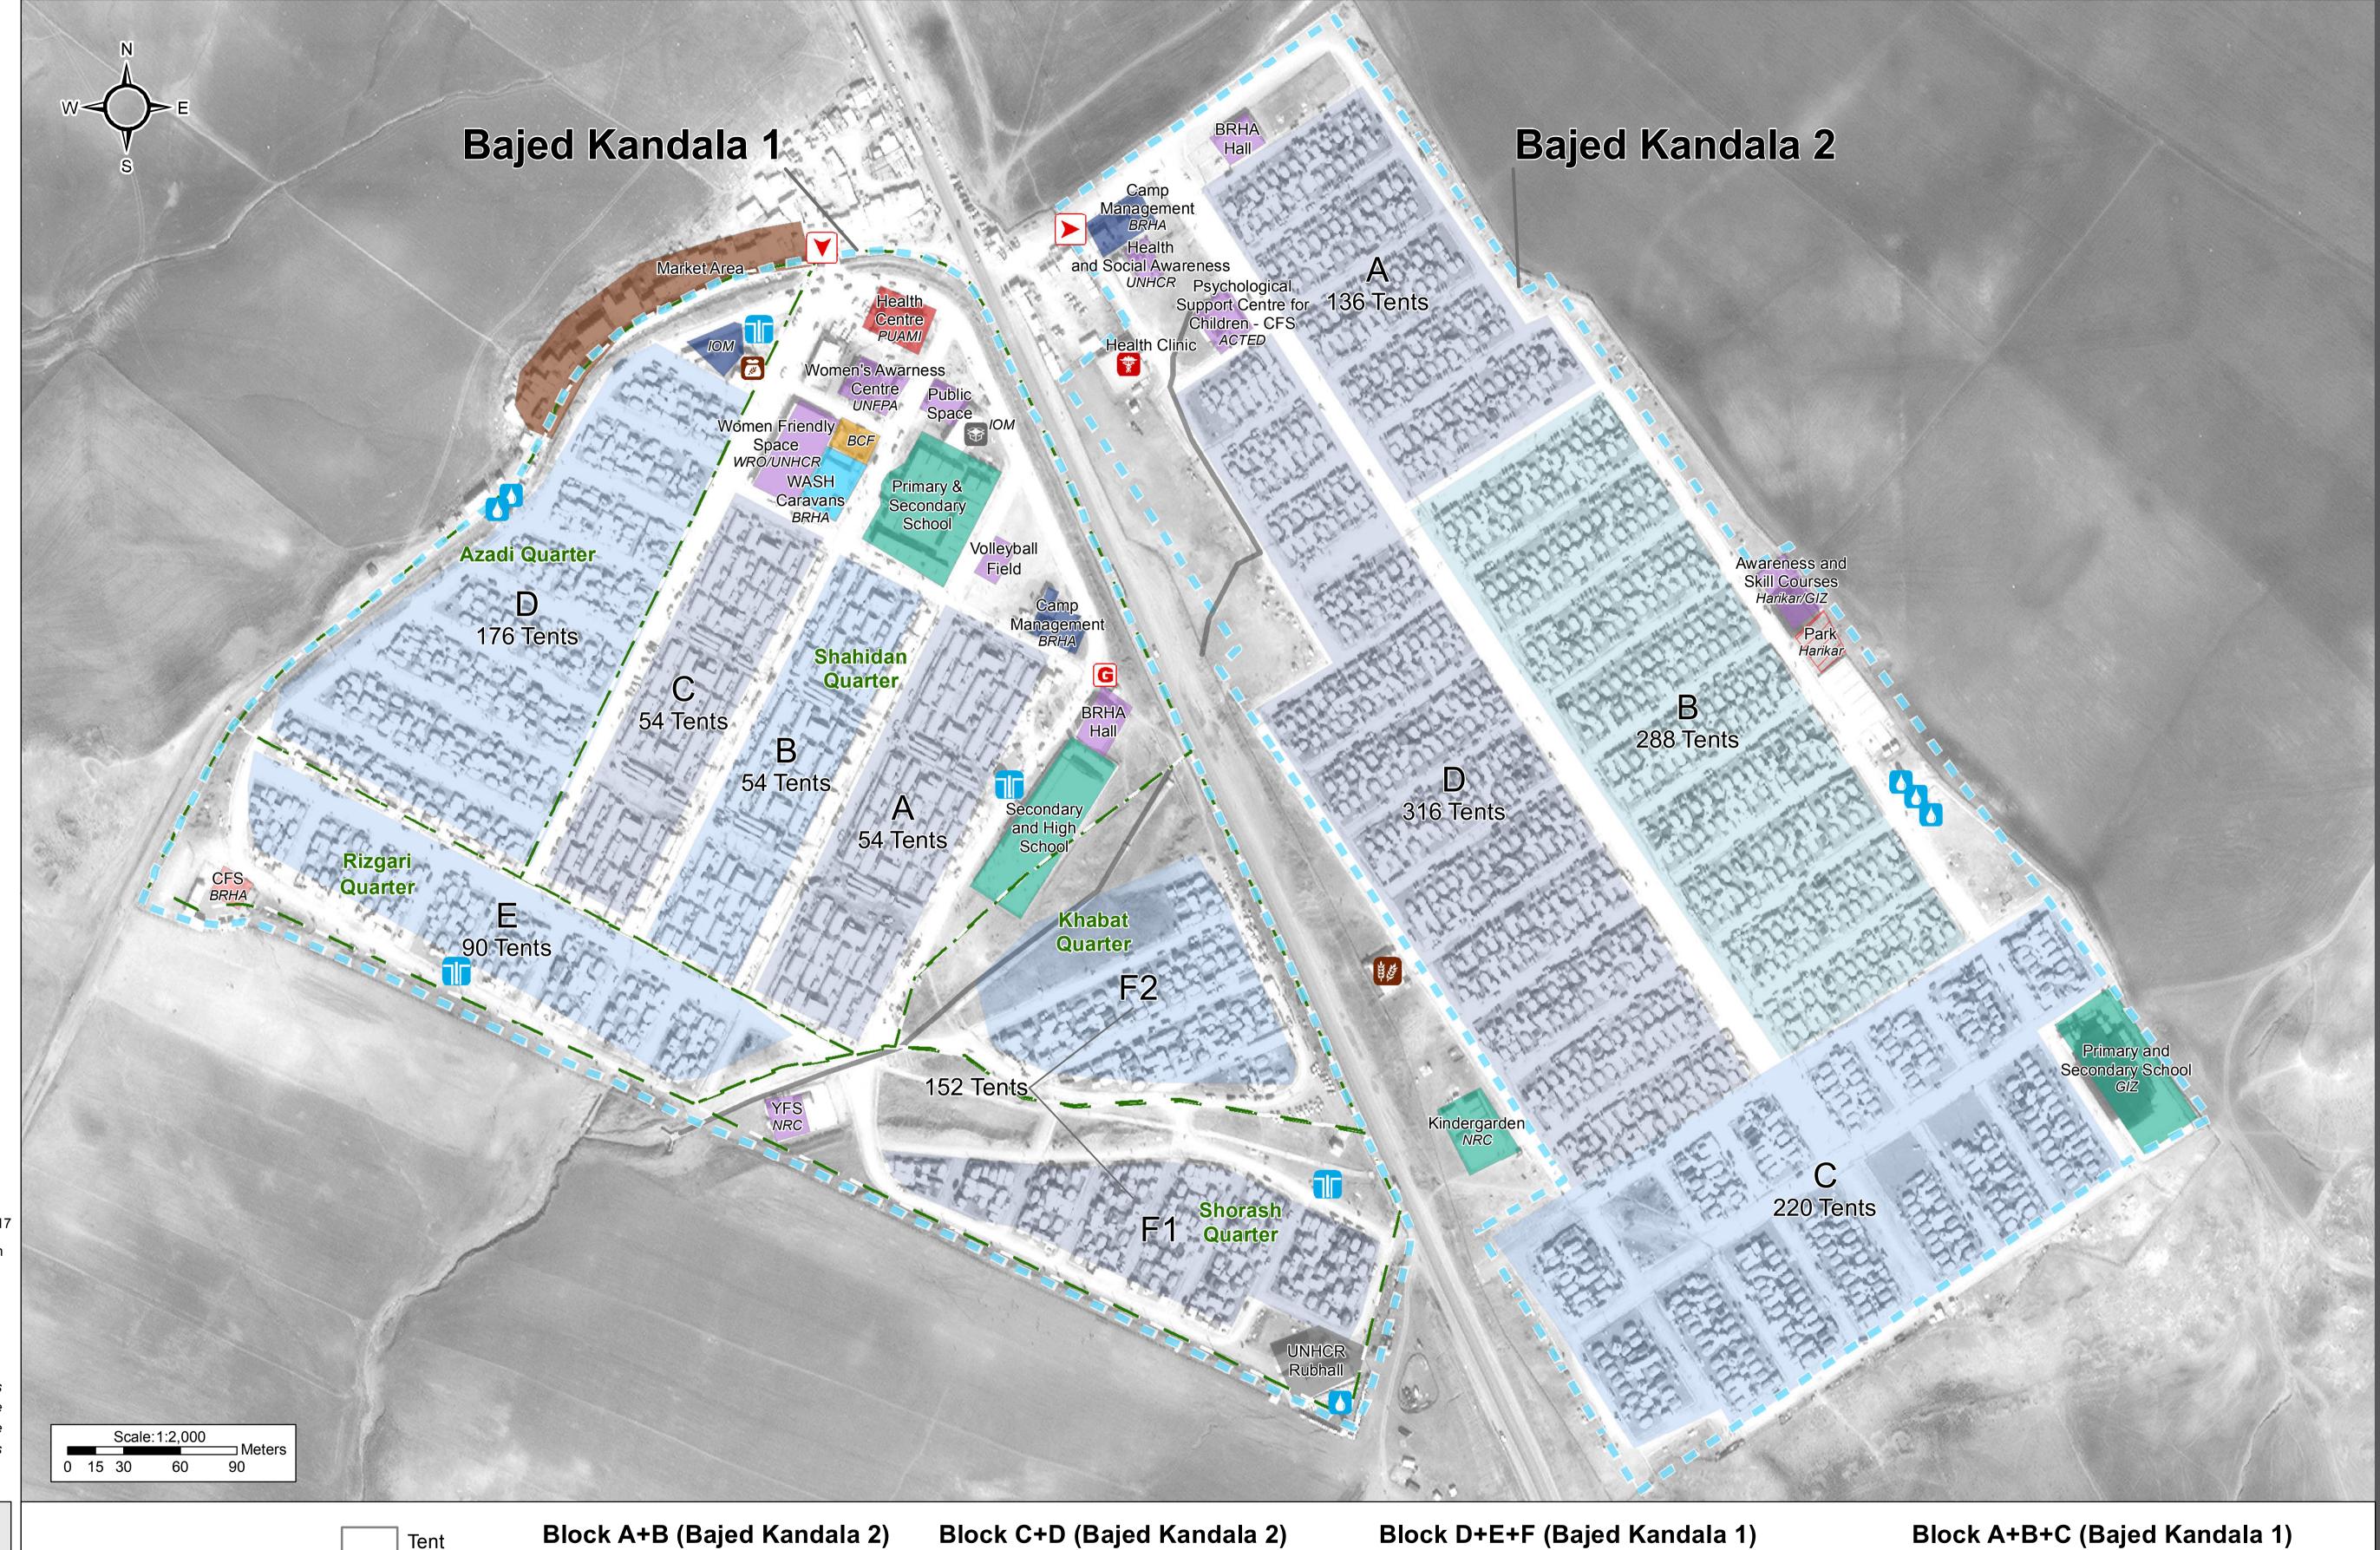

For Humanitarian Purposes Only **Production date: 15 May 2017** 

Camp Delineation

**Camp Infrastructure** 

Block

**Under Construction** 

Distribution Education

Child Friendly Space

Community Area

WASH Facility

Borehole (4)

Water Tank (5)

Generator

Storage

Grey Water

**GPS Coordinates** of Camp Location: Longitude: 42° 26' 48.293" E (42.446748) Latitude: 37° 3' 19.336" N (37.055371)

Thematic Data: 14/5/2017 - REACH Administrative boundaries: GADM

Satellite Imagery: WorldView-2 from 08/03/2017 Copyright: DigitalGlobe, Inc Source: US Department of State, Humanitarian Information Unit, NextView License

Projection: WGS 1984 UTM Zone 38N Contact : iraq@reach-initiative.org File:IRQ\_Map\_IDP\_BajedKandala \_15May2017

Note: Data, designations and boundaries contained on this map are not warranted to be error-free and do not imply acceptance by the REACH partners, associates or donors mentioned on this map.