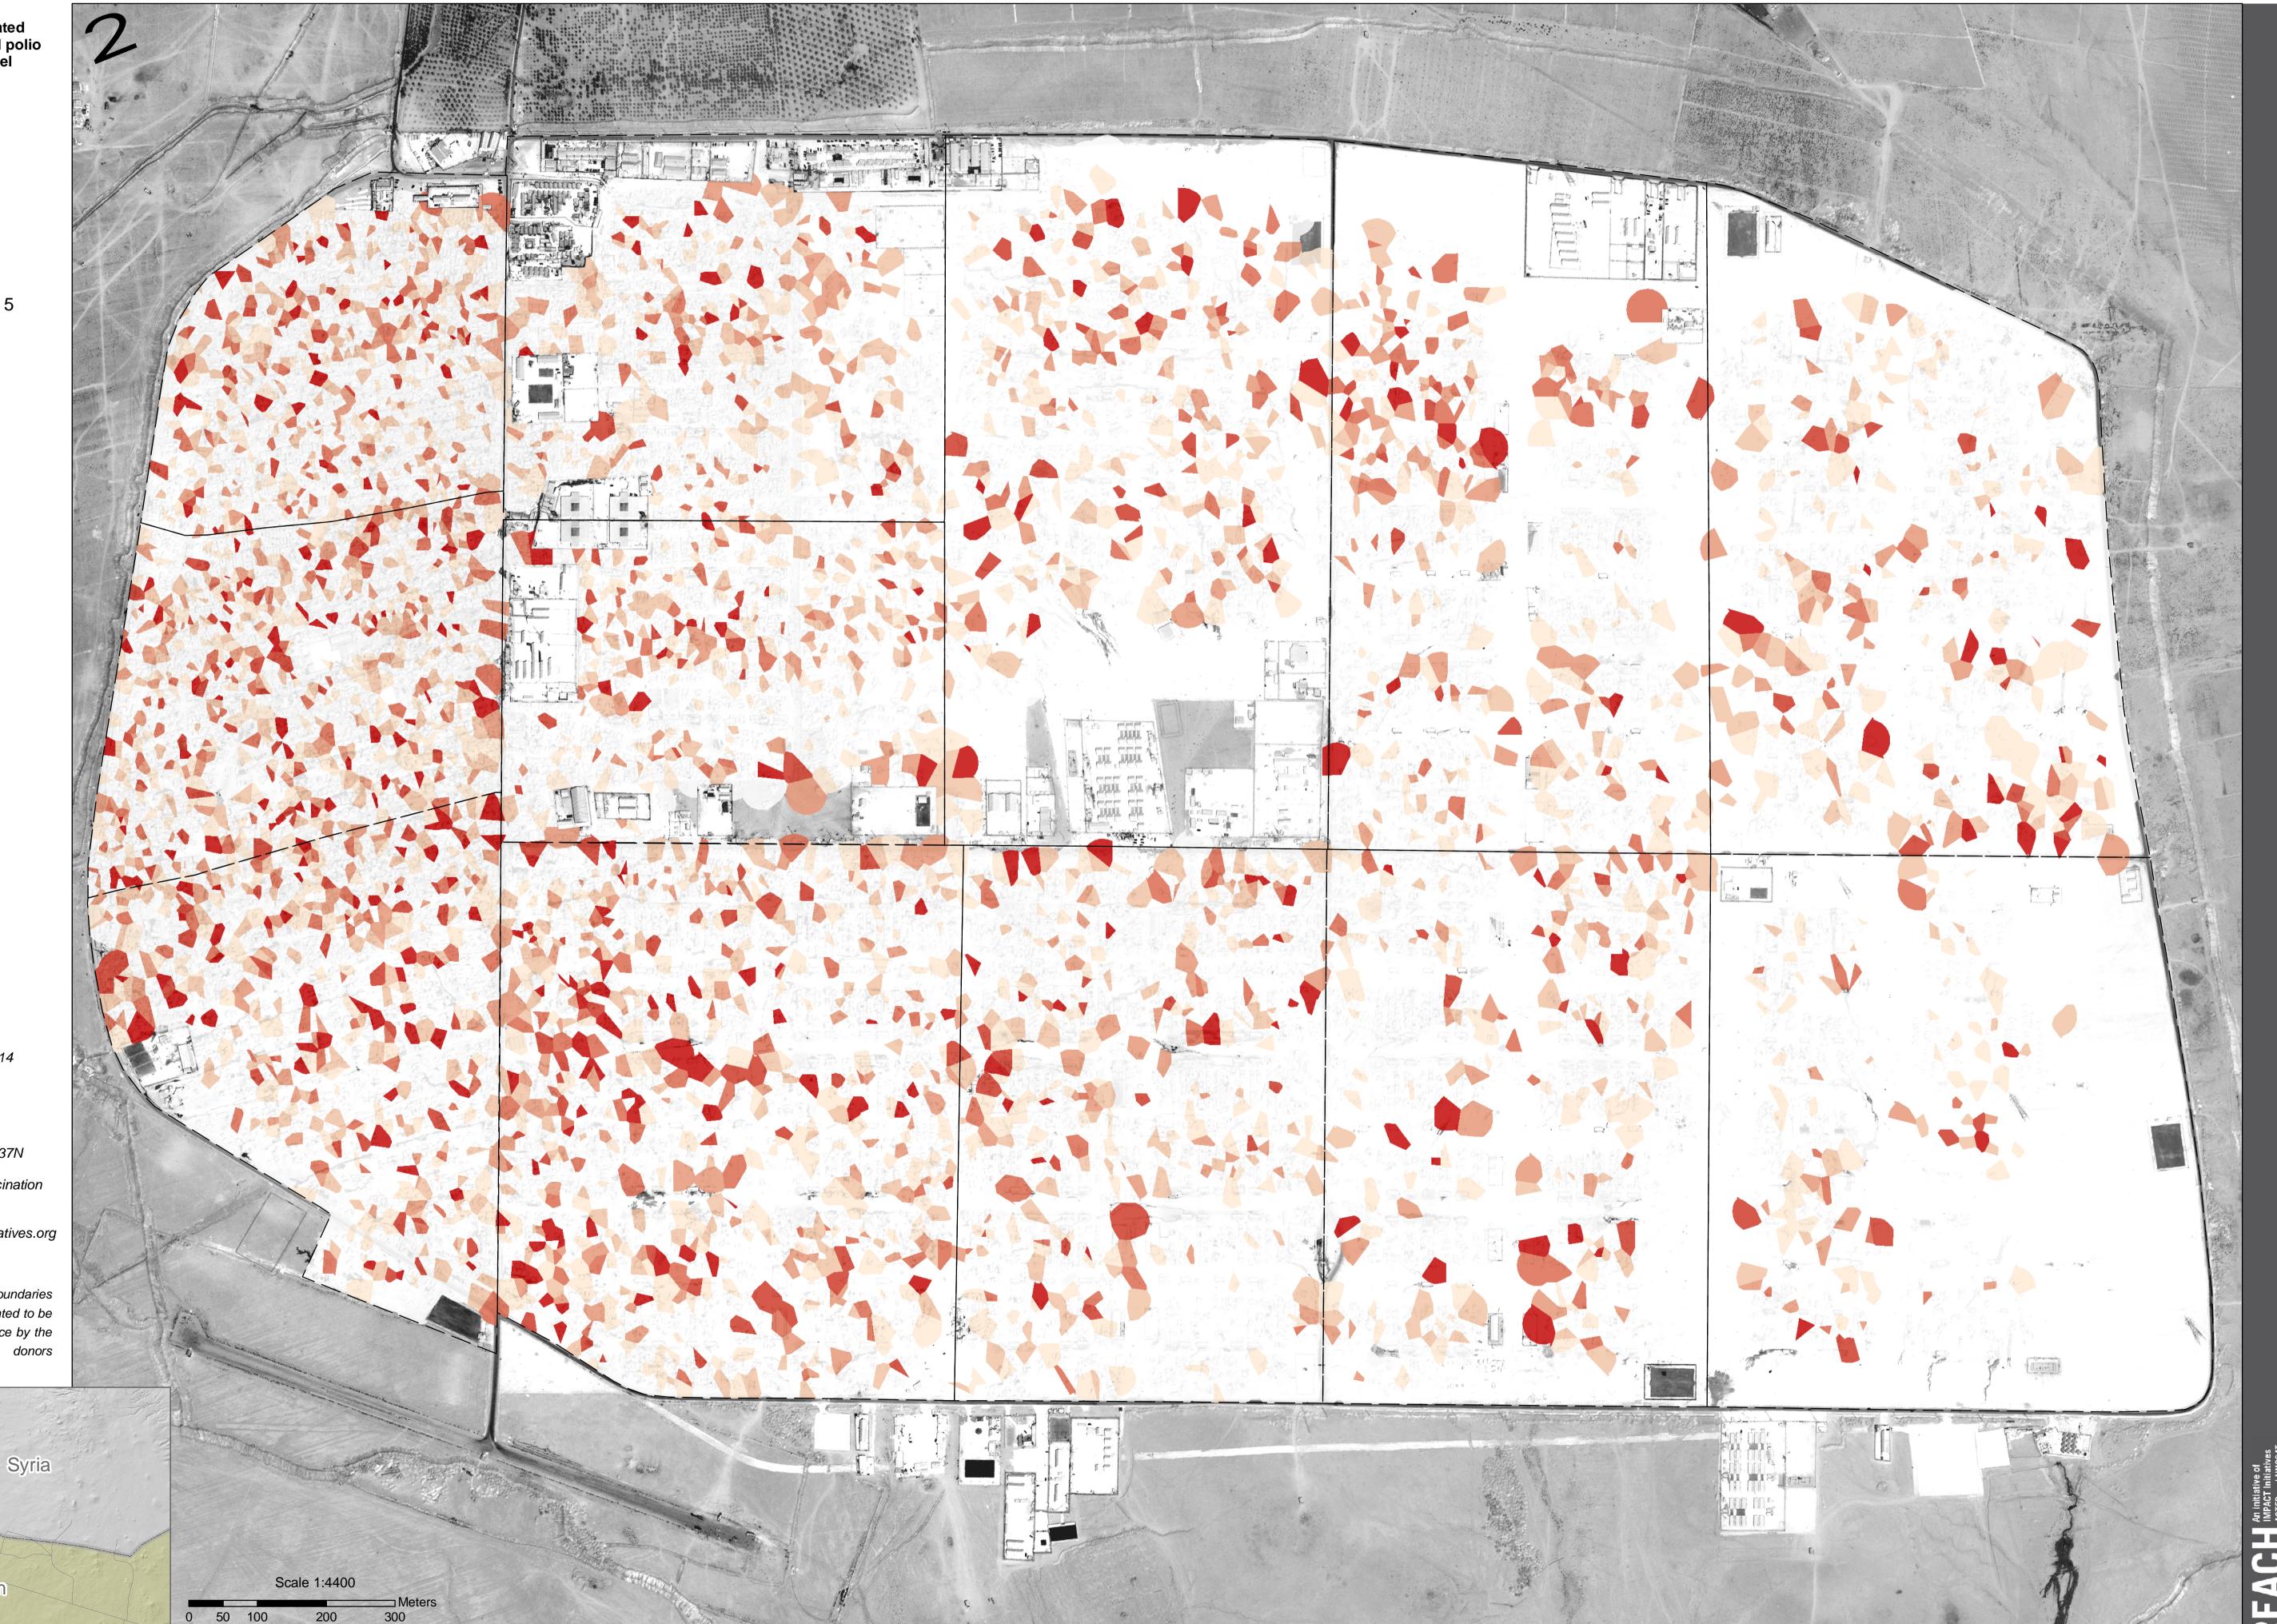

## JORDAN - Al Za'atari Refugee Camp Children not vaccinated against measles and polio

For Humanitarian Purposes Only Production Date: 23 Jan 2014

Thematic data: REACH, 22 December 2013 - 2 January 2014

Note: Data, designations and boundaries contained on this map are not warranted to be error-free and do not imply acceptance by the REACH partners, associates or donors mentioned on this map.

Al Za'atari